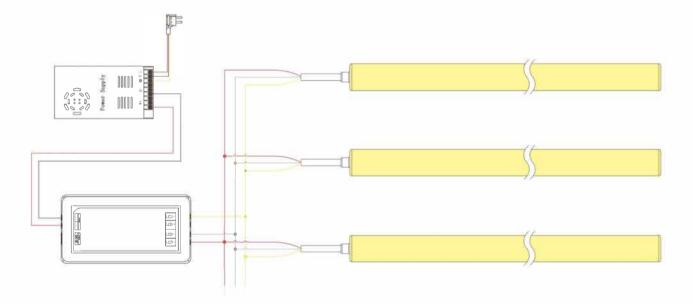

| Cut Length:                        | 50mm            | • 6000K 586LM/M |



| Model: CIP-2835N | NP-D25mm5/10W-24024-RGB | Color & Output |
|------------------|-------------------------|----------------|
| Input voltage:   | DC24V                   | <b>⋘</b> TBD   |
| Power/m:         | 5/10W                   |                |
| LED Type:        | EPISTAR SMD2835         |                |
| LED Qty / meter: | 240LEDs                 |                |
| Working Mode:    | PWM CV                  |                |
| Max Length:      | 5m                      |                |
| Cut Length:      | 50mm                    |                |

## **Installation & Accessories**





Suspension wire

Suspension mounted



## **Connection Drawing**

Single Color



Color temperature type



## **Cautions**

- Unused products and unused products after unpacking should be sealed in packaging bags to avoid exposure for a long time
- Use DC24V isolated constant voltage switching power supply with ripple voltage less than 5%. Use of other types of power supply may damage the product or cause other safety risks
- In practical applications, the power supply should be reserved with a 20% margin (it is recommended to use only 80% power) to ensure the stability of the power supply
- It is recommended that the power wiring be connected by professional personnel. Power connection is strictly prohibited to avoid electric shock
- Pay attention to the positive and negative ends of the power cord, do not connect wrong; Is the voltage of the power supply consistent with that of the product