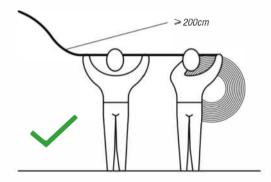

## **Cautions**

- Unused products and unused products after unpacking should be sealed in packaging bags to avoid exposure for a long time
- Use DC24V isolated constant voltage switching power supply with ripple voltage less than 5%. Use of other types of power supply may damage the product or cause other safety risks
- In practical applications, the power supply should be reserved with a 20% margin (it is recommended to use only 80% power) to ensure the stability of the power supply
- It is recommended that the power wiring be connected by professional personnel. Power connection is strictly prohibited to avoid electric shock
- Pay attention to the positive and negative ends of the power cord, do not connect wrong; Is the voltage of the power supply consistent with that of the product to avoid damage to the product
- If the actual application length exceeds the specified use length, it will lead to the phenomenon of overload, heating and uneven brightness
- Please avoid scratching, twisting and irregular bending of the product during the installation process, otherwise it may cause irreparable damage to the product
- In order to ensure the life and reliability of the lamp belt, please do not bend in the radian below 200mm in diameter, too small bending radius will damage the product itself
- In order to avoid eye damage, try to avoid staring at the glowing side of the lighting bar for a long time
- Non-professionals are prohibited from installing, disassembling and maintaining the product
- Do not use any acidic or alkaline adhesives to fix products (including but not limited to glass adhesives)
- Different IP levels of products have different usage scenarios, and IP65 is not suitable for water immersion environment
- Different sizes and specifications of the product under the same color temperature value due to structural differences, the final color of the product slightly deviated, before use need to make a good confirmation
- Do not cut the product to avoid damage caused by improper operation of the lamp body