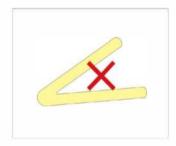

## **Cautions**

- Unused products and unused products after unpacking should be sealed in packaging bags to avoid exposure for a long time
- Use DC24V isolated constant voltage switching power supply with ripple voltage less than 5%. Use of other types of power supply may damage the product or cause other safety risks
- In practical applications, the power supply should be reserved with a 20% margin (it is recommended to use only 80% power) to ensure the stability of the power supply
- It is recommended that the power wiring be connected by professional personnel. Power connection is strictly prohibited to avoid electric shock
- Pay attention to the positive and negative ends of the power cord, do not connect wrong; Is the voltage of the power supply consistent with that of the product to avoid damage to the product
- If the actual application length exceeds the specified use length, it will lead to the phenomenon of overload, heating and uneven brightness
- Please avoid scratching, twisting and irregular bending of the product during the installation process, otherwise it may cause irreparable damage to the product
- In order to ensure the life and reliability of the lamp belt, please do not bend in the radian below 200mm in diameter, too small bending radius will damage the product itself
- In order to avoid eye damage, try to avoid staring at the glowing side of the lighting bar for a long time
- Non-professionals are prohibited from installing, disassembling and maintaining the product
- Do not use any acidic or alkaline adhesives to fix products (including but not limited to glass adhesives)
- Different IP levels of products have different usage scenarios, and IP65 is not suitable for water immersion environment
- Different sizes and specifications of the product under the same color temperature value due to structural differences, the final color of the product slightly deviated, before use need to make a good confirmation
- Do not cut the product to avoid damage caused by improper operation of the lamp body