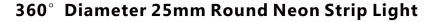

## Describtion

Simply divide into two categories - horizontal & vertical bending

40mm-300mm bending radius. R/G/B/W/ multiple color

and digital colors. Standard 24VDC, 12VDC option. The material

of housing and body are made by silicone material which is special

designed used in harsh environment. Various shapes (flat, dome or
rounded surfaces) are available in this series, and they are also

waterproof (Ip67), ideal for lighting up interior and exterior.

| Model: CIP-2835N | NP-D25mm5W-24024-W | Color & Output  |
|------------------|--------------------|-----------------|
| Input voltage:   | DC24V              | • 2400K 272LM/M |
| Power/m:         | 5W                 | • 2700K 276LM/M |
| LED Type:        | EPISTAR SMD2835    | • 3000K 284LM/M |
| LED Qty / meter: | 240LEDs            | • 3500K 306LM/M |
| Working Mode:    | PWM CV             | • 4000K 298LM/M |
| Max Length:      | 5m                 | 5000K 309LM/M   |
| Cut Length:      | 50mm               | • 6000K 302LM/M |