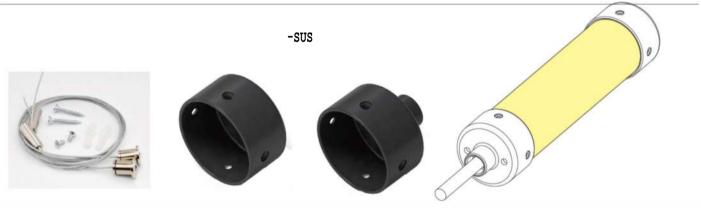

CV          | • 4000K 556LM/M |
| Max Length:                        | 5m              | 5000K 604LM/M   |
| Cut Length:                        | 50mm            | • 6000K 586LM/M |



| Model: CIP-2835N | NP-D25mm5/10W-24024-RGB | Color & Output |
|------------------|-------------------------|----------------|
| Input voltage:   | DC24V                   | <b>⋘</b> TBD   |
| Power/m:         | 5/10W                   |                |
| LED Type:        | EPISTAR SMD2835         |                |
| LED Qty / meter: | 240LEDs                 |                |
| Working Mode:    | PWM CV                  |                |
| Max Length:      | 5m                      |                |
| Cut Length:      | 50mm                    |                |

## **Installation & Accessories**





Suspension wire

Suspension mounted



## **Connection Drawing**

Single Color



Color temperature type



## **Cautions**

- Unused products and unused products after unpacking should be sealed in packaging bags to avoid exposure for a long time
- Use DC24V isolated constant voltage switching power supply with ripple voltage less than 5%. Use of other types of power supply may damage the product or cause other safety risks
- In practical applications, the power supply should be reserved with a 20% margin (it is recommended to use only 80% power) to ensure the stability of the power supply
- It is recommended that the power wiring be connected by professional personnel. Power connection is strictly prohibited to avoid electric shock
- Pay attention to the positive and negative ends of t