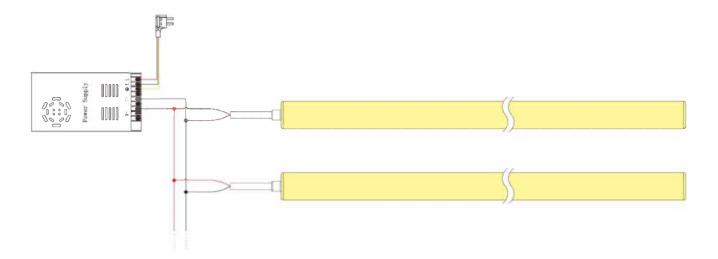

| 5000K 604LM/M   |
| Cut Length:                        | 50mm            | • 6000K 586LM/M |



| Model: CIP-2835N | NP-D25mm5/10W-24024-RGB | Color & Output |
|------------------|-------------------------|----------------|
| Input voltage:   | DC24V                   | <b>⋘</b> TBD   |
| Power/m:         | 5/10W                   |                |
| LED Type:        | EPISTAR SMD2835         |                |
| LED Qty / meter: | 240LEDs                 |                |
| Working Mode:    | PWM CV                  |                |
| Max Length:      | 5m                      |                |
| Cut Length:      | 50mm                    |                |

## **Installation & Accessories**





Suspension wire

Suspension mounted



## **Connection Drawing**

Single Color



Color temperature type



## **Cautions**

- Unused products and unused products after unpacking should be sealed in packaging bags to avoid exposure for a long time
- Use DC24V isolated constant voltage switching power supply with ripple voltage less than 5%. Use of other types of power supply may damage the product or cause other safety risks
- In practical applications, the power supply should be reserved with a 20% margin (it is recommended to use only 80% power) to ensure the stability of the power supply
- It is recommended that the power wiring be connected by professional personnel. Power connection is strictly prohibited to avoid electric shock
- Pay attention to the positive and negative ends of the power cord, do not connect wrong; Is the voltage of the power supply consistent