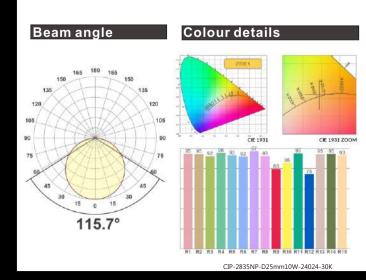

## Describtion

Simply divide into two categories - horizontal & vertical bending

40mm-300mm bending radius. R/G/B/W/ multiple color

and digital colors. Standard 24VDC, 12VDC option. The material

of housing and body are made by silicone material which is special

designed used in harsh environment. Various shapes (flat, dome or
rounded surfaces) are available in this series, and they are also

waterproof (Ip67), ideal for lighting up interior and exterior.







| Model: CIP-2835N | NP-D25mm5W-24024-W | Color & Output  |
|------------------|--------------------|-----------------|
| Input voltage:   | DC24V              | • 2400K 272LM/M |
| Power/m:         | 5W                 | • 2700K 276LM/M |
| LED Type:        | EPISTAR SMD2835    | • 3000K 284LM/M |
| LED Qty / meter: | 240LEDs            | • 3500K 306LM/M |
| Working Mode:    | PWM CV             | • 4000K 298LM/M |
| Max Length:      | 5m                 | 5000K 309LM/M   |
| Cut Length:      | 50mm               | • 6000K 302LM/M |



| Model: CIP-2835NP-D25mm10W-24024-W |                 | Color & Output  |
|------------------------------------|-----------------|-----------------|
| Input voltage:                     | DC24V           | • 2400K 525LM/M |
| Power/m: