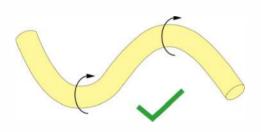

## **Cautions**

- Unused products and unused products after unpacking should be sealed in packaging bags to avoid exposure for a long time
- Use DC24V isolated constant voltage switching power supply with ripple voltage less than 5%. Use of other types of power supply may damage the product or cause other safety risks
- In practical applications, the power supply should be reserved with a 20% margin (it is recommended to use only 80% power) to ensure the stability of the power supply
- It is recommended that the power wiring be connected by professional personnel. Power connection is strictly prohibited to avoid electric shock
- Pay attention to the positive and negative ends of the power cord, do not connect wrong; Is the voltage of the power supply consistent with that of the product to avoid damage to the product
- If the actual application length exceeds the specified use length, it will lead to the phenomenon of overload, heating and uneven brightness
- Please avoid scratching, twisting and irregular bending of the product during the installation process, otherwise it may cause irreparable damage to the product
- In order to ensure the life and reliability of the lamp belt, please do not bend in the radian below 200mm in diameter, too small bending radius will damage the product itself
- In order to avoid eye damage, try to avoid staring at the glowing side of the lighting bar for a long time
- Non-professionals are prohibited from installing, disassembling and maintaining the product
- Do not use any acidic or alkaline adhesives to fix products (including but not limited to glass adhesives)
- Different IP levels of products have different usage scenarios, and IP65 is not suitable for water immersion environment
- Different sizes and specifications of the product under the same color temperature value due to structural differences, the final color of the product slightly deviated, before use need to make a good confirmation
- Do not cut the product to avoid damage caused by improper operation of the lamp body