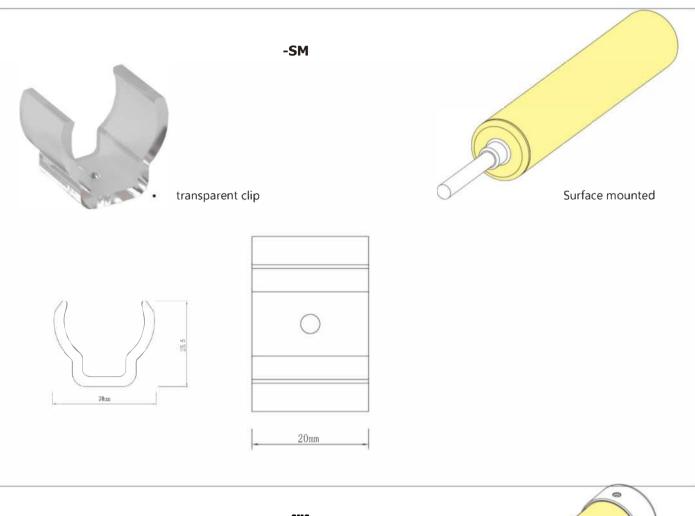

WM CV          | • 4000K 556LM/M |
| Max Length:                        | 5m              | 5000K 604LM/M   |
| Cut Length:                        | 50mm            | • 6000K 586LM/M |



| Model: CIP-2835N | NP-D25mm5/10W-24024-RGB | Color & Output |
|------------------|-------------------------|----------------|
| Input voltage:   | DC24V                   | <b>⋘</b> TBD   |
| Power/m:         | 5/10W                   |                |
| LED Type:        | EPISTAR SMD2835         |                |
| LED Qty / meter: | 240LEDs                 |                |
| Working Mode:    | PWM CV                  |                |
| Max Length:      | 5m                      |                |
| Cut Length:      | 50mm                    |                |

## **Installation & Accessories**





Suspension wire

Suspension mounted



## **Connection Drawing**

Single Color



Color temperature type



## **Cautions**

- Unused products and unused products after unpacking should be sealed in packaging bags to avoid exposure for a long time
- Use DC24V isolated constant voltage switching power supply with ripple voltage less than 5%. Use of other types of power supply may damage the product or cause other safety risks
- In practical applications, the power supply should be reserved with a 20% margin (it is recommended to use only 80% power) to ensure the stability of the power supply
- It is recommended that the power wiring be connected by professional personnel. Power connection is strictly prohibited to avoid electric shock
- Pay attention to the positive and negative ends of