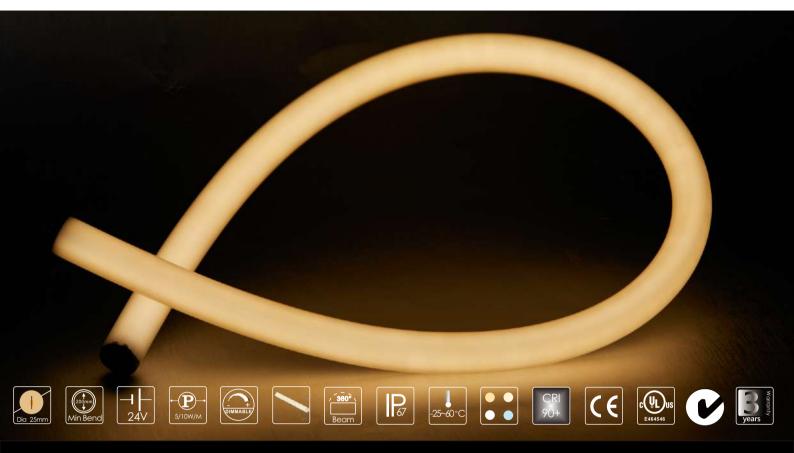

designed used in harsh environment. Various shapes (flat, dome or
rounded surfaces) are available in this series, and they are also

waterproof (Ip67), ideal for lighting up interior and exterior.

| Model: CIP-2835N | NP-D25mm5W-24024-W | Color & Output  |
|------------------|--------------------|-----------------|
| Input voltage:   | DC24V              | • 2400K 272LM/M |
| Power/m:         | 5W                 | • 2700K 276LM/M |
| LED Type:        | EPISTAR SMD2835    | • 3000K 284LM/M |
| LED Qty / meter: | 240LEDs            | • 3500K 306LM/M |
| Working Mode:    | PWM CV             | • 4000K 298LM/M |
| Max Length:      | 5m                 | 5000K 309LM/M   |
| Cut Length:      | 50mm               | • 6000K 302LM/M |

| Model: CIP-2835NP-D25mm10W-24024-W |                 | Color & Output  |
|------------------------------------|-----------------|-----------------|
| Input voltage:                     | DC24V           | • 2400K 525LM/M |
| Power/m:                           | 10W             | • 2700K 517LM/M |
| LED Type:                          | EPISTAR SMD2835 | • 3000K 529LM/M |
| LED Qty / meter:                   | 240LEDs         | • 3500K 600LM/M |
| Working Mode:                      | PWM CV          | • 4000K 556LM/M |
| Max Length:                        | 5m              | 5000K 604LM/M   |
| Cut Length:                        | 50mm            | • 6000K 586LM/M |

| Model: CIP-2835N | NP-D25mm5/10W-24024-RGB | Color & Output |
|------------------|-------------------------|----------------|
| Input voltage:   | DC24V                   | <b>⋘</b> TBD   |
| Power/m:         | 5/10W                   |                |
| LED Type:        | EPISTAR SMD2835         |                |
| LED Qty / meter: | 240LEDs                 |                |
| Working Mode:    | PWM CV                  |                |
| Max Length:      | 5m                      |                |
| Cut Length:      | 50mm                    |                |