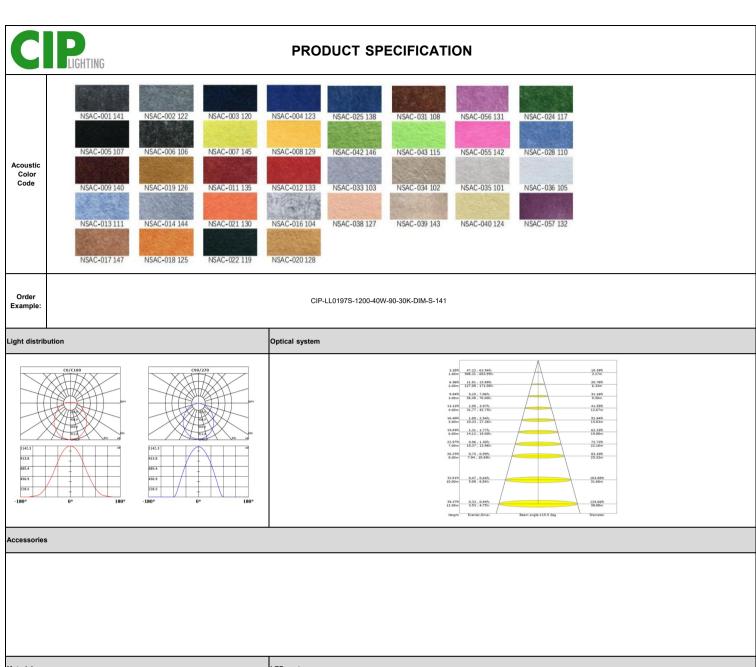

| C                  | LIGHTING                                    |                                                                                                                                                                                                                                                                                                                                                                                                                                |                                                                                                                                                                                                                                                                  | PROI                            | DUCT SP                                   | ECI               | FICATIO           | ON             |                |                  |                     |          |   |  |
|--------------------|---------------------------------------------|--------------------------------------------------------------------------------------------------------------------------------------------------------------------------------------------------------------------------------------------------------------------------------------------------------------------------------------------------------------------------------------------------------------------------------|------------------------------------------------------------------------------------------------------------------------------------------------------------------------------------------------------------------------------------------------------------------|---------------------------------|-------------------------------------------|-------------------|-------------------|----------------|----------------|------------------|---------------------|----------|---|--|
| Series             | ries LED ACOUSTIC ROUND LINEAR LIGHT SERIES |                                                                                                                                                                                                                                                                                                                                                                                                                                |                                                                                                                                                                                                                                                                  | Model LL0197S                   |                                           |                   |                   |                |                |                  |                     |          |   |  |
|                    |                                             |                                                                                                                                                                                                                                                                                                                                                                                                                                |                                                                                                                                                                                                                                                                  | Project:                        |                                           |                   |                   |                |                |                  |                     |          |   |  |
|                    |                                             |                                                                                                                                                                                                                                                                                                                                                                                                                                |                                                                                                                                                                                                                                                                  | Туре:                           |                                           |                   |                   |                |                |                  |                     |          |   |  |
|                    |                                             |                                                                                                                                                                                                                                                                                                                                                                                                                                |                                                                                                                                                                                                                                                                  | Notes:                          |                                           |                   |                   |                |                |                  |                     |          |   |  |
|                    |                                             |                                                                                                                                                                                                                                                                                                                                                                                                                                |                                                                                                                                                                                                                                                                  |                                 |                                           |                   |                   |                |                |                  |                     |          |   |  |
|                    |                                             |                                                                                                                                                                                                                                                                                                                                                                                                                                |                                                                                                                                                                                                                                                                  | Overview                        |                                           |                   |                   |                |                |                  |                     |          |   |  |
|                    |                                             | The Round linear acoustic light brings perfect integration of lighting and acoustic control. Available in individual segments or part of long continuous runs, can be lit on either the direct or indirect side or both for dual illumination. the linear acoustic System maximizes surface area to absorb sound waves and improve harmony in the installed space. Mix lit and unlit fixtures for a striking design aesthetic. |                                                                                                                                                                                                                                                                  |                                 |                                           |                   |                   |                |                |                  |                     |          |   |  |
| Certificate        |                                             |                                                                                                                                                                                                                                                                                                                                                                                                                                |                                                                                                                                                                                                                                                                  | Features                        |                                           |                   |                   |                |                |                  |                     |          |   |  |
| Intertek           |                                             |                                                                                                                                                                                                                                                                                                                                                                                                                                | 1. 3 standard sizes to choose, the length of the fixture can be customized. 2. Available in acoustic with light. 3. Operation Voltage: AC120-277V, 0-10v dimming and non-dimmable for optional 4. 36 acoustic felt colors for optional 5. Efficiency:  ≥ 105lm/w |                                 |                                           |                   |                   |                |                |                  |                     |          |   |  |
| Туре               |                                             | Suspended                                                                                                                                                                                                                                                                                                                                                                                                                      | i - Down                                                                                                                                                                                                                                                         | Size                            |                                           |                   |                   |                |                |                  |                     |          |   |  |
|                    |                                             |                                                                                                                                                                                                                                                                                                                                                                                                                                |                                                                                                                                                                                                                                                                  |                                 |                                           | DIMENSION         |                   |                |                |                  |                     |          |   |  |
| <b>⊕</b><br>T      |                                             |                                                                                                                                                                                                                                                                                                                                                                                                                                |                                                                                                                                                                                                                                                                  | Model No.                       |                                           | w                 | н                 | L              | Dimension code | TOTAL<br>WATT    | LUMEN/WATT          | 1        |   |  |
|                    |                                             |                                                                                                                                                                                                                                                                                                                                                                                                                                |                                                                                                                                                                                                                                                                  | CIP-LL0197S-1200                |                                           | 8.8"<br>(223.4mm) | 6.3" (1598mm)     | 49.2" (1250mm) | S              | 40W              | 4200/40W            | 1        |   |  |
|                    |                                             |                                                                                                                                                                                                                                                                                                                                                                                                                                |                                                                                                                                                                                                                                                                  | CIP-LL0197S-1500                |                                           |                   | 8.8"<br>(223.4mm) | 6.3" (1598mm)  | 61.0" (1550mm) | М                | 50W                 | 5250/50W | 1 |  |
|                    |                                             |                                                                                                                                                                                                                                                                                                                                                                                                                                |                                                                                                                                                                                                                                                                  | CIP-LL0197S-2400                |                                           | 8.8"<br>(223.4mm) | 6.3" (1598mm)     | 96.0" (2440mm) | L              | 80W              | 8400/40W            | 1        |   |  |
|                    | Model No.                                   | Installation                                                                                                                                                                                                                                                                                                                                                                                                                   |                                                                                                                                                                                                                                                                  | Dimension                       | Power CRI                                 |                   | ССТ               |                | Control        |                  | Acoustic Color code |          |   |  |
| Ordering<br>Format |                                             | s                                                                                                                                                                                                                                                                                                                                                                                                                              | Suspended                                                                                                                                                                                                                                                        | 1200                            | 40W                                       | 80+               | 30K               | 3000K          | STD            | Non-dimming      |                     | ***      |   |  |
|                    |                                             |                                                                                                                                                                                                                                                                                                                                                                                                                                |                                                                                                                                                                                                                                                                  | 1500                            | 50W                                       | 90+               | 35K               | 3500K          | DIM            | 0-10V<br>dimming |                     |          |   |  |
|                    | CIP-LL0197                                  |                                                                                                                                                                                                                                                                                                                                                                                                                                |                                                                                                                                                                                                                                                                  | 2400                            | 80W                                       |                   | 40K               | 4000K          |                |                  |                     |          |   |  |
|                    |                                             |                                                                                                                                                                                                                                                                                                                                                                                                                                |                                                                                                                                                                                                                                                                  | Custom lengh<br>Consult factory | Custom Power<br>Output<br>Consult factory |                   |                   |                |                |                  |                     |          |   |  |
|                    |                                             |                                                                                                                                                                                                                                                                                                                                                                                                                                |                                                                                                                                                                                                                                                                  |                                 |                                           |                   |                   |                |                |                  |                     |          |   |  |