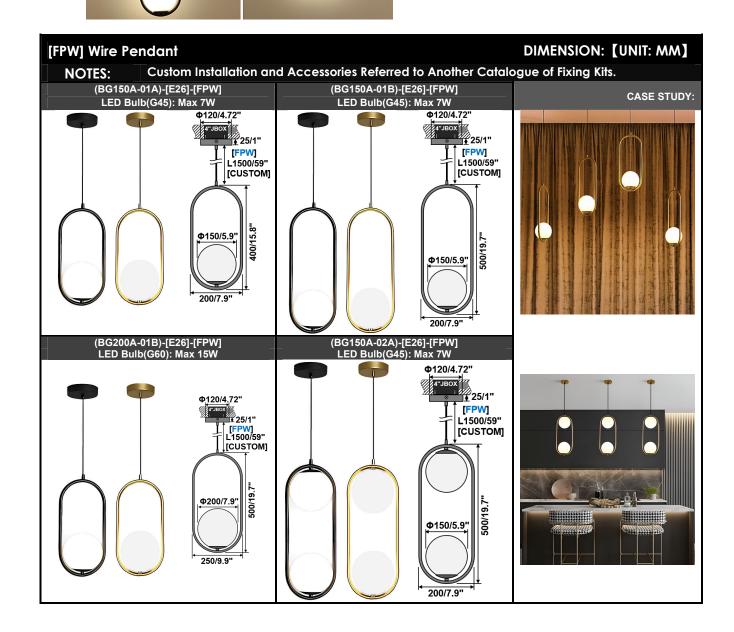

#### INSTALLATION

Suitable for Interior Lighting [FFS]: Flush Surface Mounted [FPSR]: Retractable Stem Pendant [FPW]: Wire Pendant

[FWA]: Wall Surface Mounted

[FJP]: Fixing Plate on JBOX/Outlet Box
NOTES: Custom Installation and Accessories Referred to Another Catalogue of Fixing Kits.