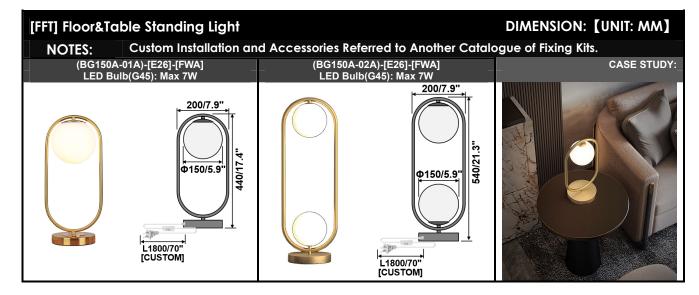

#### INSTALLATION

Suitable for Interior Lighting [FFS]: Flush Surface Mounted [FPSR]: Retractable Stem Pendant [FPW]: Wire Pendant

[FWA]: Wall Surface Mounted

[FJP]: Fixing Plate on JBOX/Outlet Box
NOTES: Custom Installation and Accessories Referred to Another Catalogue of Fixing Kits.