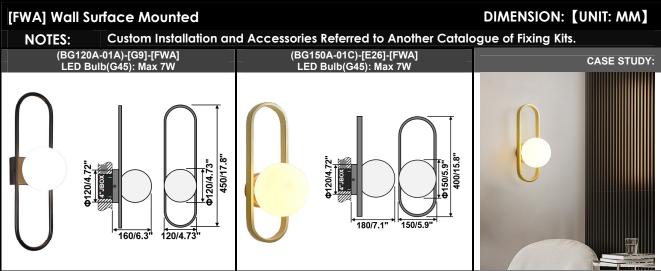

#### INSTALLATION

Suitable for Interior Lighting [FFS]: Flush Surface Mounted [FPSR]: Retractable Stem Pendant [FPW]: Wire Pendant

[FWA]: Wall Surface Mounted

[FJP]: Fixing Plate on JBOX/Outlet Box
NOTES: Custom Installation and Accessories Referred to Another Catalogue of Fixing Kits.