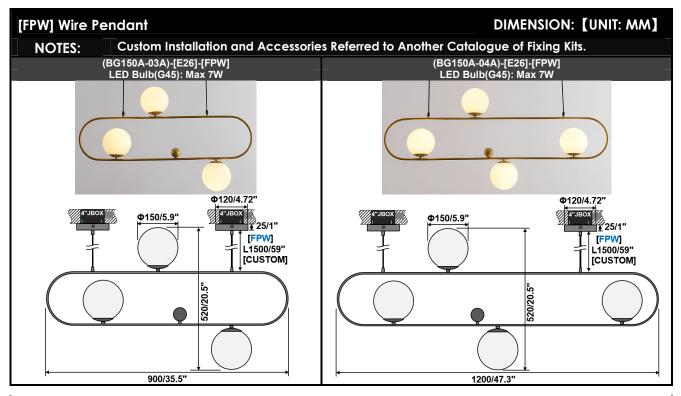

#### INSTALLATION

Suitable for Interior Lighting [FFS]: Flush Surface Mounted [FPSR]: Retractable Stem Pendant [FPW]: Wire Pendant

[FWA]: Wall Surface Mounted

[FJP]: Fixing Plate on JBOX/Outlet Box
NOTES: Custom Installation and Accessories Referred to Another Catalogue of Fixing Kits.