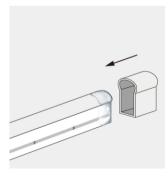

Insert the section into the plug according to direction of arrow

Dry the plug with hot wind or natural wind until make sure the installation is firm

The effect of finished plug installation