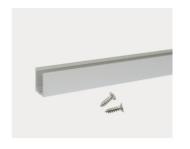

## PROFILES

(FIXTURES)

Stainless steel mounting clips 15x6.5x7.2mm

Aluminium Profile 1000x6.5x7.2mm

-SS -AL