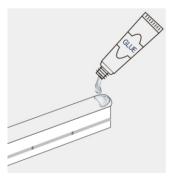

## END CAP

It is feasible to cut along the black point on the side of led strip. Do not cut optionally to avoid damage to led strip..

Cut the appropriate place Finished the cutting

Coat the section with glue uniformly after cutting