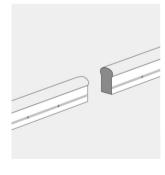

## END CAP

It is feasible to cut along the black point on the side of led strip. Do not cut optionally to avoid damage to led strip..

Cut the appropriate place Finished the cutting

Coat the section with glue uniformly after cutting