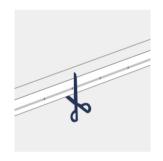

## END CAP

It is feasible to cut along the black point on the side of led strip. Do not cut optionally to avoid damage to led strip..

Cut the appropriate place Finished the cutting

Coat the section with glue uniformly after cutting