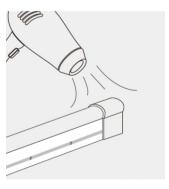

## END CAP

It is feasible to cut along the black point on the side of led strip. Do not cut optionally to avoid damage to led strip..

Cut the appropriate place Finished the cutting

Coat the section with glue uniformly after cutting

Insert the section into the plug according to direction of arrow

Dry the plug with hot wind or natural wind until make sure the installation is firm

The effect of finished plug installation