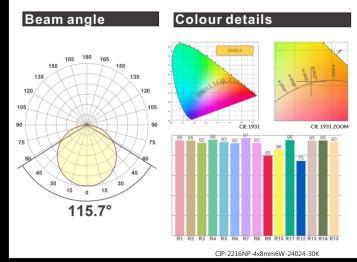

tunable White

**Warm White** 

2100K/2400K/2700K/3000K

| Model:           | CIP-2216NP-04*08mm6W-24024-W | Color & Output  |
|------------------|------------------------------|-----------------|
| Input voltage:   | DC24V                        | • 2100K 199LM/M |
| Power/m:         | 6W                           | • 2400K 212LM/M |
| LED Type:        | SMD2216                      | • 2600K 219LM/M |
| LED Qty / meter: | 240LEDs                      | • 3000K 253LM/M |
| Working Mode:    | PWM CV                       | • 3500K 223LM/M |
| Max Length:      | CV 5m                        | 4200K 214LM/M   |
| Cut Length:      | 25mm                         | • 5300K 221LM/M |