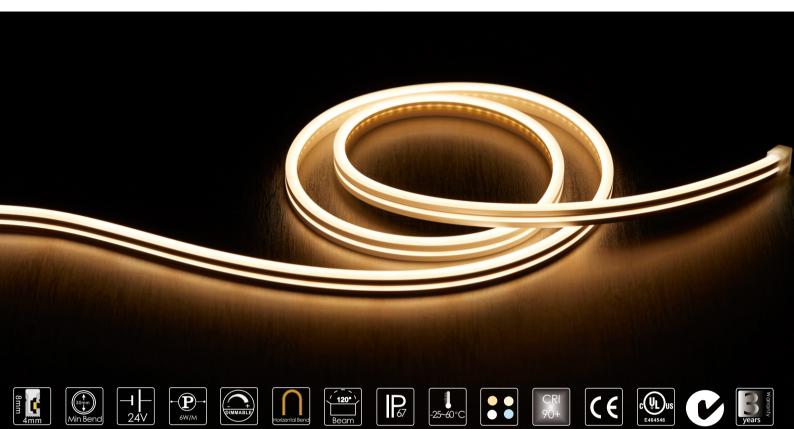

## Describtion

40mm-300mm bending radius. R/G/B/W/ multiple color and digital colors. Standard 24VDC, 12VDC option. The material of housing and body are made by silicone material which is special designed used in harsh environment. Various shapes (flat, dome or rounded surfaces) are available in this series, and they are also

Simply divide into two categories - horizontal & vertical bending

waterproof (Ip67), ideal for lighting up interior and exterior.

## LIGHT COLOR MODE

**Cool White** 

6000K

Red Green

Blue

Amber

**Natural White** 

4000K

tunable White

**Warm White** 

2100K/2400K/2700K/3000K

| Model:           | CIP-2216NP-04*08mm6W-24024-W | Color & Output  |
|------------------|------------------------------|-----------------|
| Input voltage:   | DC24V                        | • 2100K 199LM/M |
| Power/m:         | 6W                           | • 2400K 212LM/M |
| LED Type:        | SMD2216                      | • 2600K 219LM/M |
| LED Qty / meter: | 240LEDs                      | • 3000K 253LM/M |
| Working Mode:    | PWM CV                       | • 3500K 223LM/M |
| Max Length:      | CV 5m                        | 4200K 214LM/M   |
| Cut Length:      | 25mm                         | • 5300K 221LM/M |