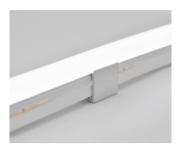

## PROFILES

(FIXTURES)

Stainless steel mounting clips 15x6.5x7.2mm

Aluminium Profile 1000x6.5x7.2mm

-SS -AL