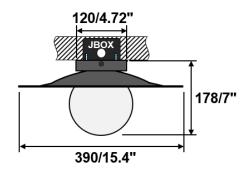

CASE STUDY: DIMENSION: [UNIT: MM]

5 🥞 YEARS I

GTF5211C: LED LIGHT FIXTURE

| MODEL:<br>PMMA DIFFUSER | NAME          | INPUT<br>[V] | FITMENT |          | LED BULB |     | DIFFUSER | FIXING KITS |                |                |
|-------------------------|---------------|--------------|---------|----------|----------|-----|----------|-------------|----------------|----------------|
|                         |               |              | TYPE    | POWER    | POWER    | ССТ | [B2]     | CANOPY      | STEM<br>[FPSR] | FINISH<br>[F1] |
| GTF5211C-MCA390A        | Flush Fixture | AC100~277V   | 1Xe14   | Maxi.35W |          |     |          |             |                |                |

All parameters are measured at 25°C ambient temperature, 35% humidity experimental environment. Tolerances of power and luminous flux are  $\pm 10\%$ , tolerance of color rendering index is  $\pm 5$ .