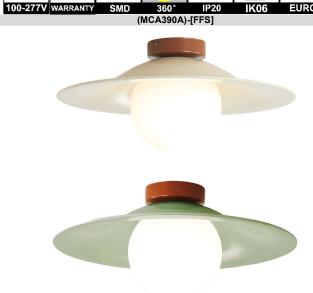

# FEATURE

Elegance Design with Durable Quality Long Lifespan Design>50,000hours 

Metal Fixture: Painted Galvanized Steel Fitment: E14 (Rated Power 125V 30W) (MGA) Optics: Anti-UV PMMA, Smooth Surface (MGB) Optics: Anti-UV PE, Fine Uneven surface INSTALLATION

Suitable for Interior Lighting [FFS]: Flush Surface Mounted [FPSR]: Retractable Stem Pendant [FJP]: Fixing Plate on JBOX/Outlet Box NOTES: Custom Installation and Accessories Referred to Another Catalogue of Fixing Kits.

CASE STUDY: DIMENSION: [UNIT: MM]

5 🥞 YEARS I

GTF5211C: LED LIGHT FIXTURE

| MODEL:<br>PMMA DIFFUSER | NAME          | INPUT<br>[V] | FITMENT |          | LED BULB |     | DIFFUSER | FIXING KITS |                |                |
|-------------------------|---------------|--------------|---------|----------|----------|-----|----------|-------------|----------------|----------------|
|                         |               |              | TYPE    | POWER    | POWER    | ССТ | [B2]     | CANOPY      | STEM<br>[FPSR] | FINISH<br>[F1] |
| GTF5211C-MCA390A        | Flush Fixture | AC100~277V   | 1Xe14   | Maxi.35W |          |     |          |             |                |                |