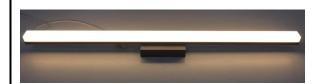

## Vanity Lamp

## **FEATURES:**

- Wall Mounted
- Steel end caps+Aluminum+PC
- White painted parts are treated with a five-stage phosphate bonding process and finished with high reflectance baked enamel.
- 50,000+ Hours LED Life Expectancy.
- Power factor: >0.9
- 5 Year Warranty.
- Damp location
- 120V Triac
- UL, cUL listed.
- Ambient Temperature:-20  $^{\sim}$  40  $^{\circ}$ C(-22 $^{\circ}$  F to +104 $^{\circ}$  F)

## **APPLICATIONS:**

Bathroom