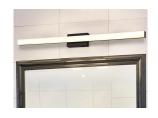

## Vanity Lamp



## **FEATURES:**

- Wall Mounted
- Steel end caps+Aluminum+PC
- White painted parts are treated with a five-stage phosphate bonding process and finished with high reflectance baked enamel.
- 50,000+ Hours LED Life Expectancy.
- Power factor: >0.9
- 5 Year Warranty.
- Damp location
- 120V Triac
- UL, cUL listed.
- Ambient Temperature:-20  $^{\sim}$  40  $^{\circ}$ C(-22 $^{\circ}$  F to +104 $^{\circ}$  F)





## **APPLICATIONS:**

Bathroom

























## **Ordering information (3 CCT&Single Wattage)**

| Item                | Watts | ССТ   | Efficacy | Lumens | Dimension(L*W*H):Inch |      |      |
|---------------------|-------|-------|----------|--------|-----------------------|------|------|
| SB453MLM01512BVKD1A | 15W   | 3 CCT | 100lm/W  | 1500lm | 24                    | 1.77 | 1.65 |
| SB453MLM02514BVKD1A | 25W   | 3 CCT | 100lm/W  | 2500lm | 48                    | 1.77 | 1.65 |

<sup>\*</sup>Due to continuing product improvements, we reserve the right to change the specifications without notice.