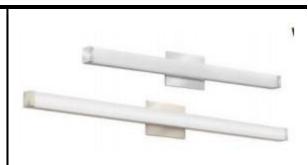

## Vanity Lamp

## **FEATURES:**

- Wall Mounted
- Steel end caps+Aluminum+PC
- White painted parts are treated with a five-stage phosphate bonding process and finished with high reflectance baked enamel.
- 50,000+ Hours LED Life Expectancy.
- Power factor: >0.9
- 5 Year Warranty.
- Damp location
- 120V Triac
- UL, cUL listed.
- Ambient Temperature:-20  $^{\sim}$  40  $^{\circ}$ C(-22 $^{\circ}$  F to +104 $^{\circ}$  F)