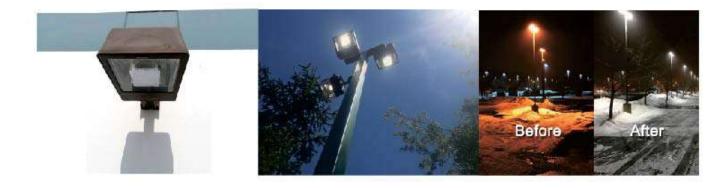

HPS               | Ra>83 |
| <b>RFK-120W</b> | 120W  |              | 15,600lm                   | 18,000lm                   | 300-400w MH, HPS               | Ra>83 |
| <b>RFK-150W</b> | 150W  |              | 19,500lm                   | 22,500lm                   | 400-450w MH, HPS               | Ra>83 |

- Standard 130lm/w or Optional 150lm/w
- Universal AC input 100-277Vac or 200-480Vac, PF>0.95
- Color temperature: 2700k, 3000k, 4000k, 4500k, 5000k, 5700k, 6000k, 6500k
  Amber, Red, Green, or Blue LED's.
  - Life time: >50,000 hours
- Warranty: 5 years factory warranty

#### Applications

This LED retrofit kit can be applied for all different shoebox fixtures, Cobra street fixtures, Wall pack fixtures that replace MH HPS HID lamp. (including enclosed applications)



## Projects



### Installation

- 1. Turn off the Power.
- 2. Carefully remove the existing Lamp bulb.
- 3. Disconnecting the input and output leads of the Ballast, and remove the ballast. Please refer to below the schematic diagram.
- 4. Mounting the LED Driver in the same place as ballast, drilling the screws holes may apply.
- 5. Inset the retrofit kit to the E39 base, Adjust the retrofit head angle and position so that it provides the best lighting.
- 6. Connecting the Retrofit kit leads to the output leads of LED driver with suitable size of Marrette connectors, and then connecting the input leads of LED Driver to the supply wires with suitable size of Marrette connectors carefully.
- 7. Double check the Input and Output connection of LED Driver, and make sure all connections are correct and well