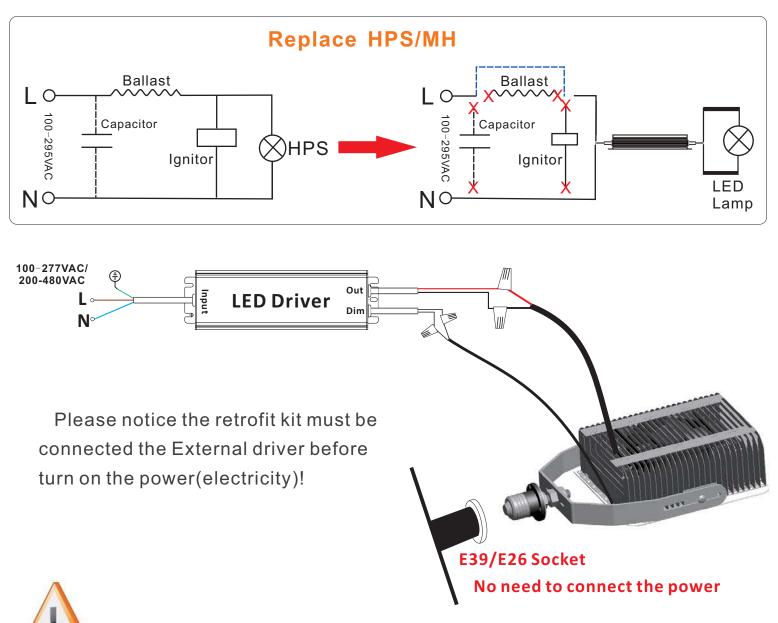

### Installation

- 1. Turn off the Power.
- 2. Carefully remove the existing Lamp bulb.
- 3. Disconnecting the input and output leads of the Ballast, and remove the ballast. Please refer to below the schematic diagram.
- 4. Mounting the LED Driver in the same place as ballast, drilling the screws holes may apply.
- 5. Inset the retrofit kit to the E39 base, Adjust the retrofit head angle and position so that it provides the best lighting.
- 6. Connecting the Retrofit kit leads to the output leads of LED driver with suitable size of Marrette connectors, and then connecting the input leads of LED Driver to the supply wires with suitable size of Marrette connectors carefully.
- 7. Double check the Input and Output connection of LED Driver, and make sure all connections are correct and well connected.
- 8. Turn on the Power.

**N**Please remove any ballast or capacitor parts before doing the retrofit.