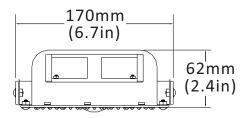

## Dimension

## Specification data

| Item No.        | Watts | Dimension    | Luminous Flux<br>(130lm/w) | Luminous Flux<br>(150lm/w) | +1 803 766 0243<br>Replacement | CRI   |
|-----------------|-------|--------------|----------------------------|----------------------------|--------------------------------|-------|
| RFK-60W         | 60W   | 270*170*62mm | 78,00lm                    | 9,000lm                    | 105-175w CFL, HID              | Ra>83 |
| RFK-80W         | 80W   |              | 10,40lm                    | 12,000lm                   | 175-250w MH, HPS               | Ra>83 |
| <b>RFK-100W</b> | 100W  |              | 13,000lm                   | 15,000lm                   | 250-300w MH, HPS               | Ra>83 |
| <b>RFK-120W</b> | 120W  |              | 15,600lm                   | 18,000lm                   | 300-400w MH, HPS               | Ra>83 |
| <b>RFK-150W</b> | 150W  |              | 19,500lm                   | 22,500lm                   | 400-450w MH, HPS               | Ra>83 |