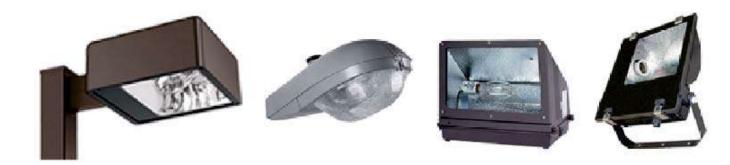

#### Applications

This LED retrofit kit can be applied for all different shoebox fixtures, Cobra street fixtures, Wall pack fixtures that replace MH HPS HID lamp. (including enclosed applications)