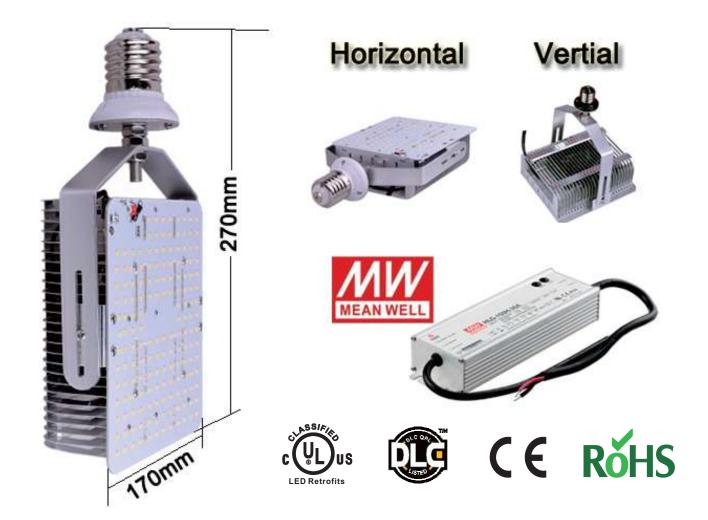

# E39/E26 LED Retrofit Kit

LED Retrofit kit is designed to meet the needs for indoor and outdoor lighting fixtures retrofit (both horizontal and vertical mount application), just replace the inside MH/ HPS lamp, the fixture remains.

## Dimension

## Specification data

| Item No.        | Watts | Dimension    | Luminous Flux<br>(130lm/w) | Luminous Flux<br>(150lm/w) | +1 803 766 0243<br>Replacement | CRI   |
|-----------------|-------|--------------|----------------------------|----------------------------|--------------------------------|-------|
| RFK-60W         | 60W   | 270*170*62mm | 78,00lm                    | 9,000lm                    | 105-175w CFL, HID              | Ra>83 |
| RFK-80W         | 80W   |              | 10,40lm                    | 12,000lm                   | 175-250w MH, HPS               | Ra>83 |
| <b>RFK-100W</b> | 100W  |              | 13,000lm                   | 15,000lm                   | 250-300w MH, HPS               | Ra>83 |
| <b>RFK-120W</b> | 120W  |              | 15,600lm                   | 18,000lm                   | 300-400w MH, HPS               | Ra>83 |
| <b>RFK-150W</b> | 150W  |              | 19,500lm                   | 22,500lm                   | 400-450w MH, HPS               | Ra>83 |