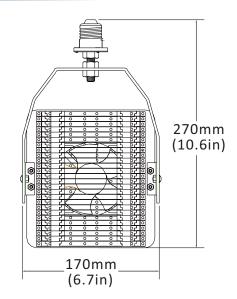

## Dimension

## Specification data

| Item No.        | Watts | Dimension    | Luminous Flux<br>(130lm/w) | Luminous Flux<br>(150lm/w) | +1 803 766 0243<br>Replacement | CRI   |
|-----------------|-------|--------------|----------------------------|----------------------------|--------------------------------|-------|
| RFK-60W         | 60W   | 270*170*62mm | 78,00lm                    | 9,000lm                    | 105-175w CFL, HID              | Ra>83 |
| RFK-80W         | 80W   |              | 10,40lm                    | 12,000lm                   | 175-250w MH, HPS               | Ra>83 |
| <b>RFK-100W</b> | 100W  |              | 13,000lm                   | 15,000lm                   | 250-300w MH, HPS               | Ra>83 |
| <b>RFK-120W</b> | 120W  |              | 15,600lm                   | 18,000lm                   | 300-400w MH, HPS               | Ra>83 |
| <b>RFK-150W</b> | 150W  |              | 19,500lm                   | 22,500lm                   | 400-450w MH, HPS               | Ra>83 |