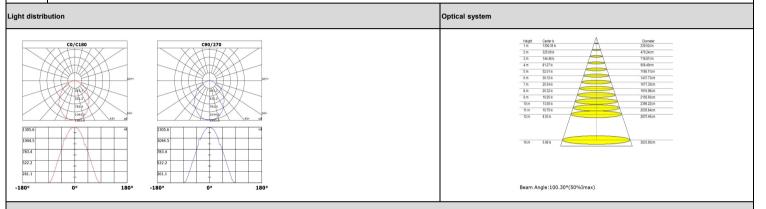

|               |               |                         |                        | D47               |  |  |  |

 $\hbox{CIP Lighting} \qquad \hbox{info@ciplighting.com} \qquad \hbox{803-766-0243} \qquad \hbox{www.ciplighting.com} \qquad \hbox{$\mathfrak{sp}$} \qquad \hbox{\tiny PAGE $1/2$}$ 



## **PRODUCT SPECIFICATION**



Order Example:

CIP-LL0112S-40W-AC-H12-80-30K-DIM--SW-NSAC-001 141-D19



## Accessories

A.Mounting Bracket B.Anchor Screws C.Plastic Anchors D.Bracket Screws E.Canopy Screws F.Wire Connectors



| Material                 |                                                                                                                              | LED system     |                                                                                                                              |  |  |  |
|--------------------------|------------------------------------------------------------------------------------------------------------------------------|----------------|------------------------------------------------------------------------------------------------------------------------------|--|--|--|
| LED Driver               | ARCATA or Equivalent,<br>AC1