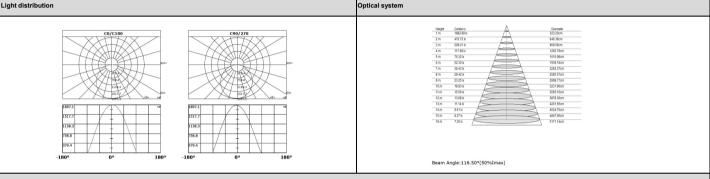

Accessories

A.Mounting Bracket B.Anchor Screws C.Plastic Anchors D.Bracket Screws E.Canopy Screws F.Wire Connectors



| Material                                                                                                                                                    |                                                                    | LED system     |                                                                                                                              |
|-------------------------------------------------------------------------------------------------------------------------------------------------------------|--------------------------------------------------------------------|----------------|------------------------------------------------------------