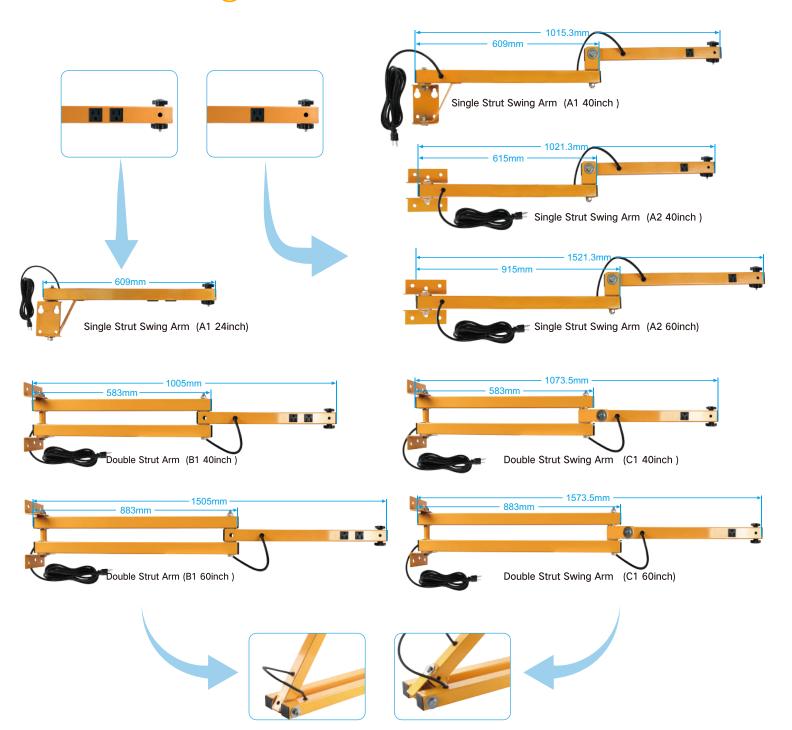

### Single Strut Swing Arm

The A1(24in)

with two NEMA 5-15R series is an economical lighting solution for low to mid volume loading docks. The arm horizontal adjustment of the arm. also support a fan or light/fan combination.

## **Single Strut Swing Arm**

The A1 (40in) A2 (40in/60in)

with one NEMA 5-15R series is an economical lighting solution for low to mid volume loading docks. The arm features is hinge that allows both vertical and horizontal adjustment of the arm.

#### **Double Strut Arm**

The B1 (40in/60in)

with two NEMA 5-15R series is the standard in loading dock light arms. Dual struts give this arm the strength to survive in the busiest and most demanding warehouses.

The dual strut design will also support a fan or light/fan combination.

### **Double Strut Swing Arm**

The C1 (40in/60in)

with one NEMA 5-15R series provides the double strut design of the A2 series along with the vertical and horizontal adjustability of the B1 series for a great combination of strength and versatility.