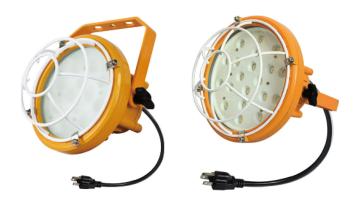

## **LED Loading Dock Light Arms**

Loading Dock Light 2 ft (60cm) plug cable (NEMA 5-15P) is made of interchangeable components to maximize flexibility and cost effectiveness.

Heavy Duty LED dock head delivers an instant-on, bright, uniform light. Powered by 20~50W, it offers an 89% energy savings over an incandescent head using a 150~750W lamp.