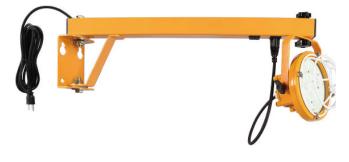

### Single Strut Swing Arm

The A1(24in)

with two NEMA 5-15R series is an economical lighting solution for low to mid volume loading docks. The arm horizontal adjustment of the arm. also support a fan or light/fan combination.

## **Single Strut Swing Arm**

The A1 (40in) A2 (40in/60in)

with one NEMA 5-15R series is an economical lighting solution for low to mid volume loading docks. The arm features is hinge that allows both vertical and horizontal adjustment of the arm.