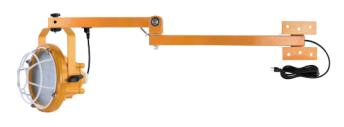

### **Double Strut Swing Arm**

The C1 (40in/60in)

with one NEMA 5-15R series provides the double strut design of the A2 series along with the vertical and horizontal adjustability of the B1 series for a great combination of strength and versatility.