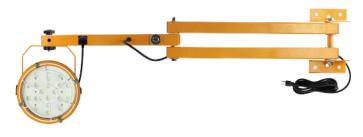

## **LED Loading Dock Light Arms**

Loading Dock Light 2 ft (60cm) plug cable (NEMA 5-15P) is made of interchangeable components to maximize flexibility and cost effectiveness.

Heavy Duty LED dock head delivers an instant-on, bright, uniform light. Powered by 20~50W, it offers an 89% energy savings over an incandescent head using a 150~750W lamp.