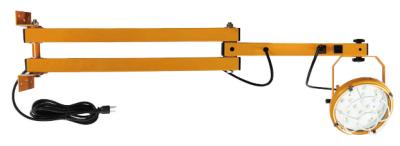

#### **Double Strut Arm**

The B1 (40in/60in)

with two NEMA 5-15R series is the standard in loading dock light arms. Dual struts give this arm the strength to survive in the busiest and most demanding warehouses.

The dual strut design will also support a fan or light/fan combination.