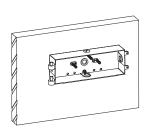

## **Installation**

1.Use Allen driver to loosen the 2 pcs screws. (Sometimes the screws fixed too tight, then use your hand to press the fixture, that will be easier to loosen the screws)

2. Open the fixtures and take out the heat sinker (fixture main part) from the back housing.