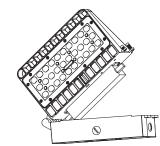

## **Installation**

1.Use Allen driver to loosen the 2 pcs screws. (Sometimes the screws fixed too tight, then use your hand to press the fixture, that will be easier to loosen the screws)

2. Open the fixtures and take out the heat sinker (fixture main part) from the back housing.

3.Use screws to install and fix the back housing on the wall. Keep the back housing fixed tight on the wall.

4.Thrust the heat sinker (fixture main part) holes into the back housing (picture shown on the left), and then make wire connections to main supply. Consult an electrician and install according to national, local, and state codes.