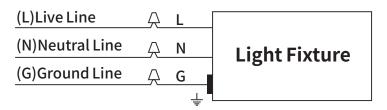

diately and notify relevant personnel.

## **Installation**

1.Use Allen driver to loosen the 2 pcs screws. (Sometimes the screws fixed too tight, then use your hand to press the fixture, that will be easier to loosen the screws)

2. Open the fixtures and take out the heat sinker (fixture main part) from the back housing.







3.Use screws to install and fix the back housing on the wall. Keep the back housing fixed tight on the wall.



4.Thrust the heat sinker (fixture main part) holes into the back housing (picture shown on the left), and then make wire connections to main supply. Consult an electrician and install according to national, local, and state codes.



5. Close the fixture after wiring to the main supply. Fix the screws to finish the installation.



# **Wiring Diagram:**



### **Attention**

- 1. Please check if there is any damage during shipping. Ifso, please contact manufacturer timely.
- 2. Please read the installation instruction carefully to check whether all the accessories are complete. After confirmation, then install the fixture according to installation steps.