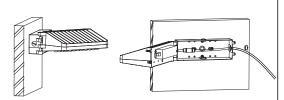

3.Use screws to install and fix the back housing on the wall. Keep the back housing fixed tight on the wall.

4.Thrust the heat sinker (fixture main part) holes into the back housing (picture shown on the left), and then make wire connections to main supply. Consult an electrician and install according to national, local, and state codes.