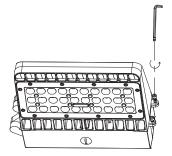

## **Installation**

1.Use Allen driver to loosen the 2 pcs screws. (Sometimes the screws fixed too tight, then use your hand to press the fixture, that will be easier to loosen the screws)

2. Open the fixtures and take out the heat sinker (fixture main part) from the back housing.