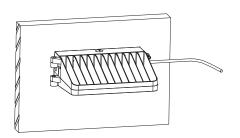

5. Close the fixture after wiring to the main supply. Fix the screws to finish the installation.