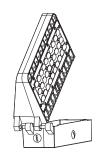

3.Use screws to install and fix the back housing on the wall. Keep the back housing fixed tight on the wall.

4.Thrust the heat sinker (fixture main part) holes into the back housing (picture shown on the left), and then make wire connections to main supply. Consult an electrician and install according to national, local, and state codes.