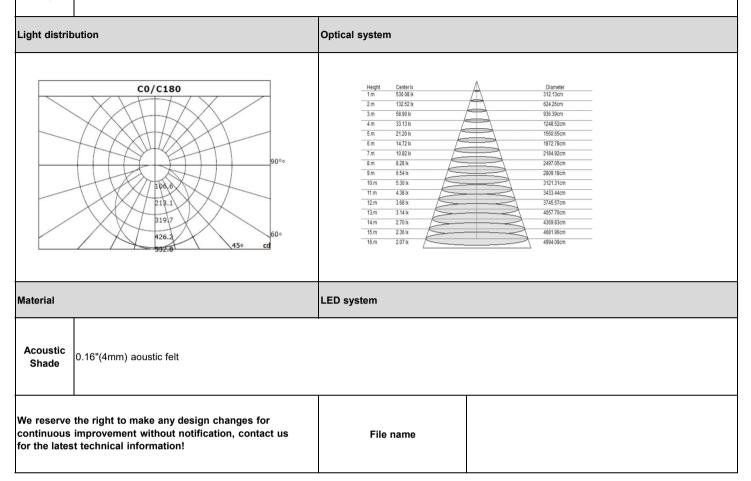

## **PRODUCT SPECIFICATION**

| LIGHTING           |           |              |            |                                                                                                                                                                                                                                                                                                                                                                                                                               |                     |                   |                             |              |
|--------------------|-----------|--------------|------------|-------------------------------------------------------------------------------------------------------------------------------------------------------------------------------------------------------------------------------------------------------------------------------------------------------------------------------------------------------------------------------------------------------------------------------|---------------------|-------------------|-----------------------------|--------------|
| Series             |           | Dome lig     | ht         | Model                                                                                                                                                                                                                                                                                                                                                                                                                         |                     | [                 | OOME                        |              |
|                    |           |              | Project:   |                                                                                                                                                                                                                                                                                                                                                                                                                               |                     |                   |                             |              |
|                    |           |              |            | Type:                                                                                                                                                                                                                                                                                                                                                                                                                         |                     |                   |                             |              |
|                    |           |              |            | Notes:                                                                                                                                                                                                                                                                                                                                                                                                                        |                     |                   |                             |              |
|                    |           |              |            |                                                                                                                                                                                                                                                                                                                                                                                                                               |                     |                   |                             |              |
|                    |           |              |            | Overview                                                                                                                                                                                                                                                                                                                                                                                                                      |                     |                   |                             |              |
|                    |           |              |            | Combining the elements of color, shape, and sound, this light is an extremely versatile lighting tool for a range of projects.  Adopt 0.16"(4mm) acoustic felt in a range of color options. With great acoustic performance, has sound absorbing, non-toxic, non-allergenic and non-irritant characteristics.  E26 bulb base tube inside. A  For simple design shade, easy to disassemble and install.                        |                     |                   |                             |              |
| Certificate        |           |              |            | Features                                                                                                                                                                                                                                                                                                                                                                                                                      |                     |                   |                             |              |
| Intertek  5  YEARS |           |              |            | 1. E26 base for LED bulb (not supplied),easy to install and replace 2. Permanent flame retardant ASTM E84 Class A 3. The material meet the requirement of EN717-1:2004 standards which are free of formaldehyde and environment friendly 4. Power: Advise max power not exceed 40W 5. Standard color: outer Grey, white inside as picture.  Other color can be customized by acoustic chip (MOQ 300pcs per size). 6. NRC 0.65 |                     |                   |                             |              |
| Type Suspended     |           |              | Size       |                                                                                                                                                                                                                                                                                                                                                                                                                               |                     |                   |                             |              |
|                    |           |              | Model type |                                                                                                                                                                                                                                                                                                                                                                                                                               | D                   | н                 | Dimension<br>Code           |              |
| H                  |           |              |            | DOME-S-AC-D18H10                                                                                                                                                                                                                                                                                                                                                                                                              |                     | 17.8"(450mm)      | 10.0"(250mm)                | D18H10       |
|                    |           |              |            | DOME-S-AC-D24H12                                                                                                                                                                                                                                                                                                                                                                                                              |                     | 24"(610mm)        | 12.0"(305mm)                | D24H12       |
|                    |           |              |            | DOME-S-AC-D30H16                                                                                                                                                                                                                                                                                                                                                                                                              |                     | 30.3"(770mm)      | 15.7"(400mm)                | D30H16       |
|                    | Model No. | Installation |            | Acoustic Configuration                                                                                                                                                                                                                                                                                                                                                                                                        |                     | Dimension<br>Code | Body Color<br>(Outer+Inner) |              |
| Ordering<br>Format | DOME      | s            | Suspended  | AC                                                                                                                                                                                                                                                                                                                                                                                                                            | Acoustic with light | D18H10            | NSAC-016 104                | NSAC-036 105 |
|                    |           |              |            |                                                                                                                                                                                                                                                                                                                                                                                                                               |                     | D24H12            |                             |              |
|                    |           |              |            |                                                                                                                                                                                                                                                                                                                                                                                                                               |                     | D30H16            |                             |              |