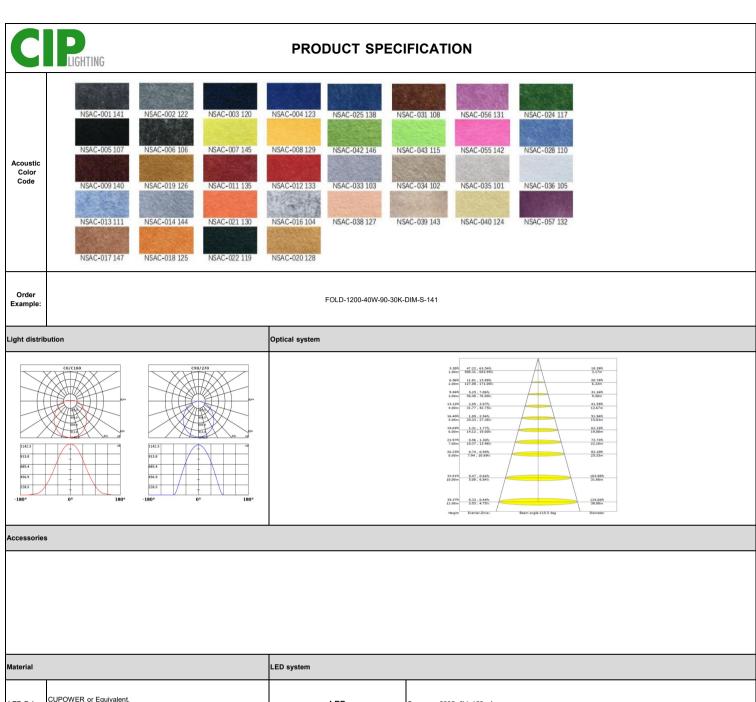

| C                     | LIGHTING  |           |                                                                                                                                                                                                                                                                 | PROI                                                                                                                                                                                                                                                                                                                                                                                                                          | DUCT SP           | ECI               | IFICATIO          | ON             |                |                     |          |          |   |  |
|-----------------------|-----------|-----------|-----------------------------------------------------------------------------------------------------------------------------------------------------------------------------------------------------------------------------------------------------------------|-------------------------------------------------------------------------------------------------------------------------------------------------------------------------------------------------------------------------------------------------------------------------------------------------------------------------------------------------------------------------------------------------------------------------------|-------------------|-------------------|-------------------|----------------|----------------|---------------------|----------|----------|---|--|
| Series                | FOI       | LD LIGH   | T SERIES                                                                                                                                                                                                                                                        | Model                                                                                                                                                                                                                                                                                                                                                                                                                         |                   |                   |                   |                |                | LL0197S             |          |          |   |  |
|                       |           |           |                                                                                                                                                                                                                                                                 | Project:                                                                                                                                                                                                                                                                                                                                                                                                                      |                   |                   |                   |                |                |                     |          |          |   |  |
|                       |           |           |                                                                                                                                                                                                                                                                 | Туре:                                                                                                                                                                                                                                                                                                                                                                                                                         |                   |                   |                   |                |                |                     |          |          |   |  |
|                       |           |           |                                                                                                                                                                                                                                                                 | Notes:                                                                                                                                                                                                                                                                                                                                                                                                                        |                   |                   |                   |                |                |                     |          |          |   |  |
|                       |           |           |                                                                                                                                                                                                                                                                 |                                                                                                                                                                                                                                                                                                                                                                                                                               |                   |                   |                   |                |                |                     |          |          |   |  |
|                       |           |           |                                                                                                                                                                                                                                                                 | Overview                                                                                                                                                                                                                                                                                                                                                                                                                      |                   |                   |                   |                |                |                     |          |          |   |  |
|                       |           |           |                                                                                                                                                                                                                                                                 | The FOLD linear acoustic light brings perfect integration of lighting and acoustic control. Available in individual segments or part of long continuous runs, can be lit on either the direct or indirect side or both for dual illumination. the linear acoustic System maximizes surface area to absorb sound waves and improve harmony in the installed space. Mix lit and unlit fixtures for a striking design aesthetic. |                   |                   |                   |                |                |                     |          |          |   |  |
| Certificate           |           |           | Features                                                                                                                                                                                                                                                        |                                                                                                                                                                                                                                                                                                                                                                                                                               |                   |                   |                   |                |                |                     |          |          |   |  |
| Intertek Dry Location |           |           | 1. 3 standard sizes to choose, the length of the fixture can be customized. 2. Available in acoustic with light. 3. Operation Voltage: AC120-277V, 0-10v dimming and non-dimmable for optional 4. 36 acoustic felt colors for optional 5. Efficiency: ≥ 105lm/w |                                                                                                                                                                                                                                                                                                                                                                                                                               |                   |                   |                   |                |                |                     |          |          |   |  |
| Туре                  |           | Suspende  | d - Down                                                                                                                                                                                                                                                        | Size                                                                                                                                                                                                                                                                                                                                                                                                                          |                   |                   |                   |                |                |                     |          |          |   |  |
|                       |           |           |                                                                                                                                                                                                                                                                 |                                                                                                                                                                                                                                                                                                                                                                                                                               |                   | DIMENSION         |                   |                |                | TOTAL               |          |          |   |  |
|                       |           | Model No. |                                                                                                                                                                                                                                                                 | w                                                                                                                                                                                                                                                                                                                                                                                                                             | н                 | L                 | Dimension code    | WATT           | LUMEN/WATT     | I                   |          |          |   |  |
|                       |           |           | FOLD-1200                                                                                                                                                                                                                                                       |                                                                                                                                                                                                                                                                                                                                                                                                                               | 8.8"<br>(223.4mm) | 6.3" (1598mm)     | 49.2" (1250mm)    | s              | 40W            | 4200/40W            | 1        |          |   |  |
|                       |           |           | FOLD-1500                                                                                                                                                                                                                                                       |                                                                                                                                                                                                                                                                                                                                                                                                                               |                   | 8.8"<br>(223.4mm) | 6.3" (1598mm)     | 61.0" (1550mm) | М              | 50W                 | 5250/50W | 1        |   |  |
|                       |           |           |                                                                                                                                                                                                                                                                 | FOLD-2400                                                                                                                                                                                                                                                                                                                                                                                                                     |                   |                   | 8.8"<br>(223.4mm) | 6.3" (1598mm)  | 96.0" (2440mm) | L                   | 80W      | 8400/40W | 1 |  |
|                       | Model No. |           | Installation                                                                                                                                                                                                                                                    | Dimension Power CRI                                                                                                                                                                                                                                                                                                                                                                                                           |                   | сст               |                   | Control        |                | Acoustic Color code |          |          |   |  |
|                       |           | s         | Suspended                                                                                                                                                                                                                                                       | 1200                                                                                                                                                                                                                                                                                                                                                                                                                          | 40W               | 80+               | 30K               | 3000K          | STD            | Non-dimming         |          | ***      |   |  |
| Ordering              |           |           |                                                                                                                                                                                                                                                                 | 1500                                                                                                                                                                                                                                                                                                                                                                                                                          | 50W               | an+               | 35K               | 3500K          | DIM            | 0-10V               |          |          |   |  |