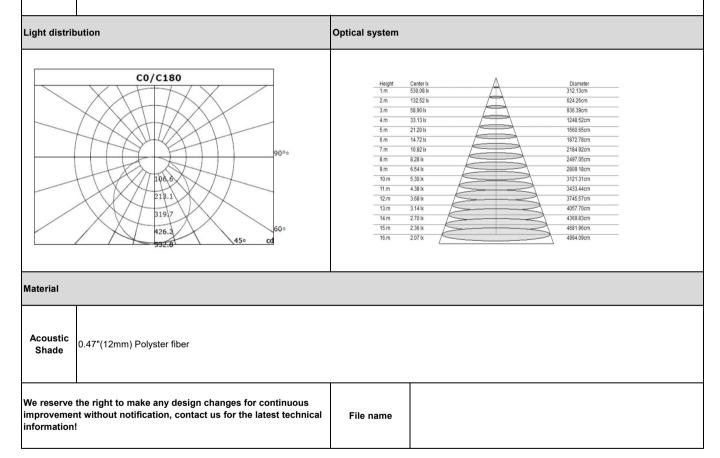

## **PRODUCT SPECIFICATION**

| LIGHTING                                 |                           |                        |                                                                                                                                                                                                                                                                                                                                                                                                                            |                                                                                                                                                                                                                                                                                                                                                                                                                |                     |        |                     |  |
|------------------------------------------|---------------------------|------------------------|----------------------------------------------------------------------------------------------------------------------------------------------------------------------------------------------------------------------------------------------------------------------------------------------------------------------------------------------------------------------------------------------------------------------------|----------------------------------------------------------------------------------------------------------------------------------------------------------------------------------------------------------------------------------------------------------------------------------------------------------------------------------------------------------------------------------------------------------------|---------------------|--------|---------------------|--|
| Series                                   | LED ACOUSTIC LIGHT SERIES |                        |                                                                                                                                                                                                                                                                                                                                                                                                                            | Model                                                                                                                                                                                                                                                                                                                                                                                                          | C                   | HRYSA  | LIS                 |  |
| I                                        |                           |                        | Project:                                                                                                                                                                                                                                                                                                                                                                                                                   |                                                                                                                                                                                                                                                                                                                                                                                                                |                     |        |                     |  |
|                                          |                           |                        |                                                                                                                                                                                                                                                                                                                                                                                                                            | Туре:                                                                                                                                                                                                                                                                                                                                                                                                          |                     |        |                     |  |
|                                          |                           |                        |                                                                                                                                                                                                                                                                                                                                                                                                                            | Notes:                                                                                                                                                                                                                                                                                                                                                                                                         |                     |        |                     |  |
|                                          |                           |                        |                                                                                                                                                                                                                                                                                                                                                                                                                            |                                                                                                                                                                                                                                                                                                                                                                                                                |                     |        |                     |  |
|                                          |                           |                        | Overview                                                                                                                                                                                                                                                                                                                                                                                                                   |                                                                                                                                                                                                                                                                                                                                                                                                                |                     |        |                     |  |
|                                          |                           |                        | Combining the elements of color, shape, and sound, this acoustic family is an extremely versatile lighting tool for a range of projects. Adopt 0.47"(12mm) ployster fiber in a range of color options. With great acoustic performance, has sound absorbing, non-toxic, non-allergeic and non-irritant characteristics. E26 base tube in side. And for simple design with Polyster fiber, easy to disassemble and install. |                                                                                                                                                                                                                                                                                                                                                                                                                |                     |        |                     |  |
| Certificate                              | ertificate                |                        |                                                                                                                                                                                                                                                                                                                                                                                                                            |                                                                                                                                                                                                                                                                                                                                                                                                                | Features            |        |                     |  |
| Intertek  EO HCHO  DAMP  VEARS  DOCATION |                           |                        |                                                                                                                                                                                                                                                                                                                                                                                                                            | 1. E26 base for tube installation; Advise max power not exceed 40W 2. Permanent flame retardant ASTM E84 Class A 3. The material meet the requirement of EN717-1:2004 standards which are free of formaldehyde and environment friendly 4. Operation Voltage: AC120-277V, non-dimmable 5. 38 acoustic felt colors for optional 6. Efficiency: ≥ 70Im/w 7. NRC reach more than 0.8 base on 7.87"(200mm) air gap |                     |        |                     |  |
| Туре                                     | De Suspended              |                        |                                                                                                                                                                                                                                                                                                                                                                                                                            | Size                                                                                                                                                                                                                                                                                                                                                                                                           |                     |        |                     |  |
|                                          |                           |                        |                                                                                                                                                                                                                                                                                                                                                                                                                            | Model type                                                                                                                                                                                                                                                                                                                                                                                                     | D                   | н      | Dimension code      |  |
| 496<br>(19.5")<br>896<br>(35.3")         |                           |                        | CHRYSALIS<br>-S-AC                                                                                                                                                                                                                                                                                                                                                                                                         | 35.3"(896mm)                                                                                                                                                                                                                                                                                                                                                                                                   | 19.5"(496mm)        | L35H20 |                     |  |
| Ordering<br>Format                       | Model No.                 | Model No. Installation |                                                                                                                                                                                                                                                                                                                                                                                                                            | Acoustic Configuration Dimension code Acoustic Color                                                                                                                                                                                                                                                                                                                                                           |                     |        |                     |  |
|                                          | CHRYSALIS                 | s                      | Suspended                                                                                                                                                                                                                                                                                                                                                                                                                  | AC                                                                                                                                                                                                                                                                                                                                                                                                             | Acoustic with light | D35H20 | Acoustic Color Code |  |