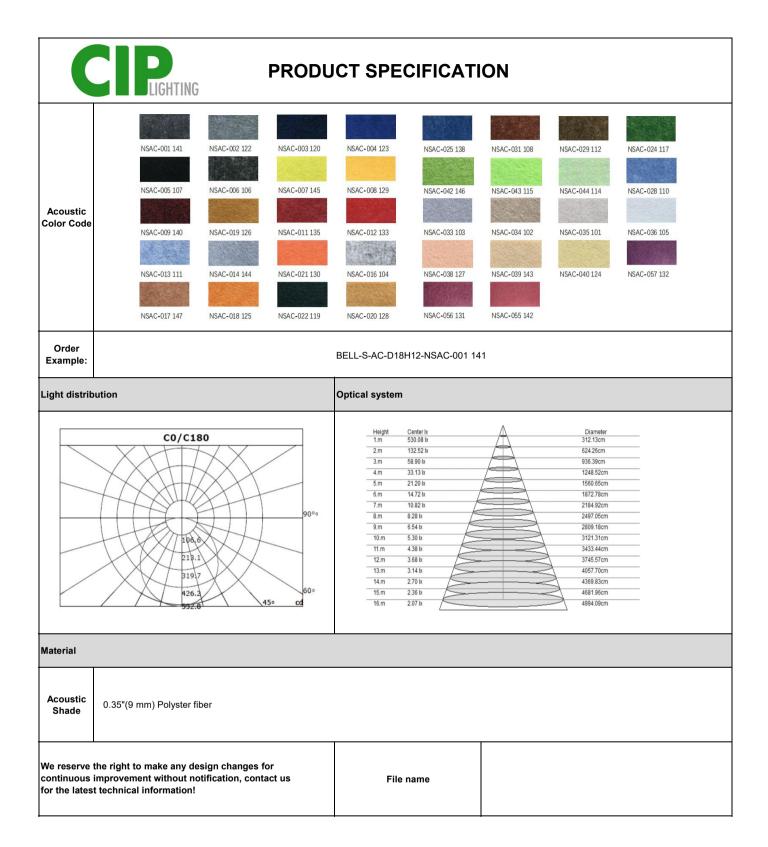

| -                     |                           |   |                        |                                                                                                                                                                                                                                                                                                                                                                                                                                                                                      |                     |                |         |                |  |
|-----------------------|---------------------------|---|------------------------|--------------------------------------------------------------------------------------------------------------------------------------------------------------------------------------------------------------------------------------------------------------------------------------------------------------------------------------------------------------------------------------------------------------------------------------------------------------------------------------|---------------------|----------------|---------|----------------|--|
| PRODUCT SPECIFICATION |                           |   |                        |                                                                                                                                                                                                                                                                                                                                                                                                                                                                                      |                     |                |         |                |  |
| Series                | LED ACOUSTIC LIGHT SERIES |   |                        | Model                                                                                                                                                                                                                                                                                                                                                                                                                                                                                |                     | BELL           |         |                |  |
|                       |                           |   |                        | Project:                                                                                                                                                                                                                                                                                                                                                                                                                                                                             |                     |                |         |                |  |
|                       |                           |   |                        | Туре:                                                                                                                                                                                                                                                                                                                                                                                                                                                                                |                     |                |         |                |  |
|                       |                           |   |                        | Notes:                                                                                                                                                                                                                                                                                                                                                                                                                                                                               |                     |                |         |                |  |
|                       |                           |   |                        |                                                                                                                                                                                                                                                                                                                                                                                                                                                                                      |                     |                |         |                |  |
|                       |                           |   |                        | Overview                                                                                                                                                                                                                                                                                                                                                                                                                                                                             |                     |                |         |                |  |
|                       |                           |   |                        | Combining the elements of color, shape, and sound, this acoustic family is an extremely versatile lighting tool for a range of projects. Adopt 0.35"(9 mm) ployster fiber in a range of color options. With great acoustic performance, has sound absorbing, non-toxic, non-allergeic and non-irritant characteristics. E26 base tube in side. And for simple design with Polyster fiber, easy to disassemble and install.                                                           |                     |                |         |                |  |
| Certificate           |                           |   |                        | Features                                                                                                                                                                                                                                                                                                                                                                                                                                                                             |                     |                |         |                |  |
| Intertek              |                           |   |                        | <ol> <li>E26 base for LED bulb,easy to install and replace; Advise max power not exceed 40W</li> <li>Permanent flame retardant ASTM E84 Class A</li> <li>The material meet the requirement of EN717-1:2004 standards which are free of formaldehyde and environment friendly</li> <li>Operation Voltage: AC120-277V, non-dimmable</li> <li>38 acoustic felt colors for option</li> <li>Efficiency: ≥ 70lm/w</li> <li>NRC reach more than 0.8 base on 7.87"(200mm) air gap</li> </ol> |                     |                |         |                |  |
| Туре                  | pe Suspended              |   |                        | Size                                                                                                                                                                                                                                                                                                                                                                                                                                                                                 |                     |                |         |                |  |
|                       |                           |   |                        | M                                                                                                                                                                                                                                                                                                                                                                                                                                                                                    | odel type           | D              | н       | Dimension code |  |
| 450 (17.8")           |                           |   | BELL-S-AC              |                                                                                                                                                                                                                                                                                                                                                                                                                                                                                      | 17.8"(450mm)        | 11.8"(300mm)   | D18H12  |                |  |
| Ordering<br>Format    | Model No. Installation    |   | Acoustic Configuration |                                                                                                                                                                                                                                                                                                                                                                                                                                                                                      | Dimension code      | Acoustic Color |         |                |  |
|                       | BELL                      | s | Suspended              | AC                                                                                                                                                                                                                                                                                                                                                                                                                                                                                   | Acoustic with light | D18H12         | Acousti | c Color Code   |  |