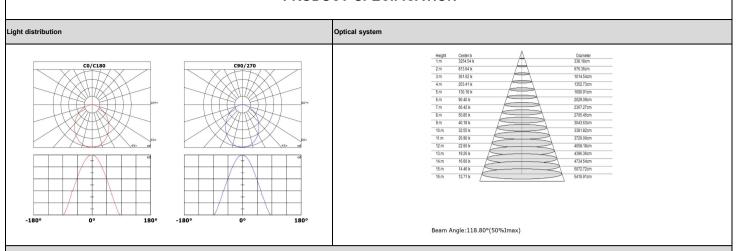

|             |                 |            |                  |                        |                |

## PRODUCT SPECIFICATION



## Accessories

A.Mounting Bracket B.Anchor Screws C.Plastic Anchors D.Bracket Screws E.Canopy Screws F.Wire Connectors



| Material   |                                                                                                                                       | LED system     |                                                                                                                              |  |  |  |
|------------|---------------------------------------------------------------------------------------------------------------------------------------|----------------|------------------------------------------------------------------------------------------------------------------------------|--|--|--|
| LED Driver | ARCATA or Equivalent,<br>AC120-277V, PF>0.9, no flic