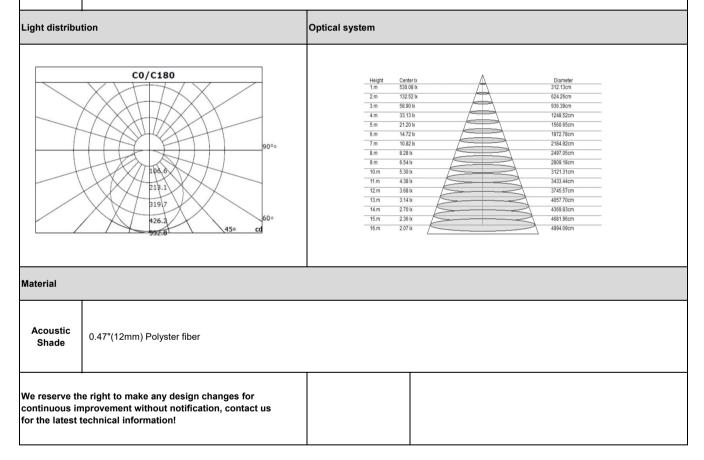

## PRODUCT SPECIFICATION

| PRODUCT SPECIFICATION  LIGHTING |                           |                                                                                                                                                                                                                                                                                                                                                                                                                               |           |                                                                                                                                                                                                                                                                                                                                                                                                                            |                     |            |                |                     |                |  |
|---------------------------------|---------------------------|-------------------------------------------------------------------------------------------------------------------------------------------------------------------------------------------------------------------------------------------------------------------------------------------------------------------------------------------------------------------------------------------------------------------------------|-----------|----------------------------------------------------------------------------------------------------------------------------------------------------------------------------------------------------------------------------------------------------------------------------------------------------------------------------------------------------------------------------------------------------------------------------|---------------------|------------|----------------|---------------------|----------------|--|
| Series                          | LED ACOUSTIC LIGHT SERIES |                                                                                                                                                                                                                                                                                                                                                                                                                               | IT SERIES | Model                                                                                                                                                                                                                                                                                                                                                                                                                      |                     |            | JOY            |                     |                |  |
|                                 |                           |                                                                                                                                                                                                                                                                                                                                                                                                                               |           | Project:                                                                                                                                                                                                                                                                                                                                                                                                                   |                     |            |                |                     |                |  |
|                                 |                           |                                                                                                                                                                                                                                                                                                                                                                                                                               |           | Туре:                                                                                                                                                                                                                                                                                                                                                                                                                      |                     |            |                |                     |                |  |
|                                 |                           |                                                                                                                                                                                                                                                                                                                                                                                                                               |           | Notes:                                                                                                                                                                                                                                                                                                                                                                                                                     |                     |            |                |                     |                |  |
|                                 |                           |                                                                                                                                                                                                                                                                                                                                                                                                                               |           |                                                                                                                                                                                                                                                                                                                                                                                                                            |                     |            |                |                     |                |  |
|                                 |                           |                                                                                                                                                                                                                                                                                                                                                                                                                               | Overview  |                                                                                                                                                                                                                                                                                                                                                                                                                            |                     |            |                |                     |                |  |
|                                 |                           |                                                                                                                                                                                                                                                                                                                                                                                                                               |           | Combining the elements of color, shape, and sound, this acoustic family is an extremely versatile lighting tool for a range of projects. Adopt 0.47"(12mm) ployster fiber in a range of color options. With great acoustic performance, has sound absorbing, non-toxic, non-allergeic and non-irritant characteristics. E26 base tube in side. And for simple design with Polyster fiber, easy to disassemble and install. |                     |            |                |                     |                |  |
| Certificate                     |                           |                                                                                                                                                                                                                                                                                                                                                                                                                               |           | Features                                                                                                                                                                                                                                                                                                                                                                                                                   |                     |            |                |                     |                |  |
|                                 |                           | 1. E26 base for LED bulb,easy to install and replace; Advise max power not exceed 40W 2. Permanent flame retardant ASTM E84 Class A 3. The material meet the requirement of EN717-1:2004 standards which are free of formaldehyde and environment friendly 4. Operation Voltage:AC120-277V,non-dimmable 5. 38 acoustic felt colors for option 6. Efficiency: ≥ 70lm/w 7. NRC reach more than 0.8 base on 7.87"(200mm) air gap |           |                                                                                                                                                                                                                                                                                                                                                                                                                            |                     |            |                |                     |                |  |
| Type Suspended                  |                           |                                                                                                                                                                                                                                                                                                                                                                                                                               | Size      |                                                                                                                                                                                                                                                                                                                                                                                                                            |                     |            |                |                     |                |  |
| 507(20")                        |                           |                                                                                                                                                                                                                                                                                                                                                                                                                               |           | Model type                                                                                                                                                                                                                                                                                                                                                                                                                 |                     | L          | w              | н                   | Dimension code |  |
|                                 |                           |                                                                                                                                                                                                                                                                                                                                                                                                                               | JOY-S-AC  |                                                                                                                                                                                                                                                                                                                                                                                                                            | 20"(507mm)          | 20"(507mm) | 15.2"(387mm)   | L20                 |                |  |
| Ordering<br>Format              | Model No.                 | Model No. Installation                                                                                                                                                                                                                                                                                                                                                                                                        |           | Acoustic Configuration                                                                                                                                                                                                                                                                                                                                                                                                     |                     |            | Dimension code | Acoustic Color      |                |  |
|                                 | YOY                       | s                                                                                                                                                                                                                                                                                                                                                                                                                             | Suspended | AC                                                                                                                                                                                                                                                                                                                                                                                                                         | Acoustic with light |            | L20            | Acoustic Color Code |                |  |