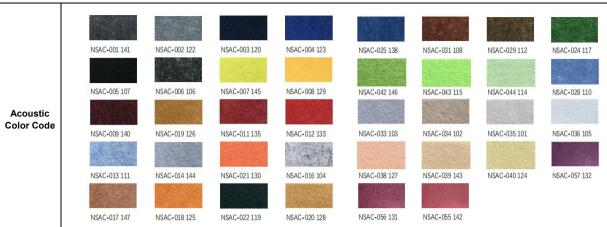

## PRODUCT SPECIFICATION

| PRODUCT SPECIFICATION  LIGHTING |                           |                                                                                                                                                                                                                                                                                                                                                                                                                               |           |                                                                                                                                                                                                                                                                                                                                                                                                                            |                     |            |                |                     |                |  |
|---------------------------------|---------------------------|-------------------------------------------------------------------------------------------------------------------------------------------------------------------------------------------------------------------------------------------------------------------------------------------------------------------------------------------------------------------------------------------------------------------------------|-----------|----------------------------------------------------------------------------------------------------------------------------------------------------------------------------------------------------------------------------------------------------------------------------------------------------------------------------------------------------------------------------------------------------------------------------|---------------------|------------|----------------|---------------------|----------------|--|
| Series                          | LED ACOUSTIC LIGHT SERIES |                                                                                                                                                                                                                                                                                                                                                                                                                               | IT SERIES | Model                                                                                                                                                                                                                                                                                                                                                                                                                      |                     |            | JOY            |                     |                |  |
|                                 |                           |                                                                                                                                                                                                                                                                                                                                                                                                                               |           | Project:                                                                                                                                                                                                                                                                                                                                                                                                                   |                     |            |                |                     |                |  |
|                                 |                           |                                                                                                                                                                                                                                                                                                                                                                                                                               |           | Туре:                                                                                                                                                                                                                                                                                                                                                                                                                      |                     |            |                |                     |                |  |
|                                 |                           |                                                                                                                                                                                                                                                                                                                                                                                                                               |           | Notes:                                                                                                                                                                                                                                                                                                                                                                                                                     |                     |            |                |                     |                |  |
|                                 |                           |                                                                                                                                                                                                                                                                                                                                                                                                                               |           |                                                                                                                                                                                                                                                                                                                                                                                                                            |                     |            |                |                     |                |  |
|                                 |                           |                                                                                                                                                                                                                                                                                                                                                                                                                               | Overview  |                                                                                                                                                                                                                                                                                                                                                                                                                            |                     |            |                |                     |                |  |
|                                 |                           |                                                                                                                                                                                                                                                                                                                                                                                                                               |           | Combining the elements of color, shape, and sound, this acoustic family is an extremely versatile lighting tool for a range of projects. Adopt 0.47"(12mm) ployster fiber in a range of color options. With great acoustic performance, has sound absorbing, non-toxic, non-allergeic and non-irritant characteristics. E26 base tube in side. And for simple design with Polyster fiber, easy to disassemble and install. |                     |            |                |                     |                |  |
| Certificate                     |                           |                                                                                                                                                                                                                                                                                                                                                                                                                               |           | Features                                                                                                                                                                                                                                                                                                                                                                                                                   |                     |            |                |                     |                |  |
|                                 |                           | 1. E26 base for LED bulb,easy to install and replace; Advise max power not exceed 40W 2. Permanent flame retardant ASTM E84 Class A 3. The material meet the requirement of EN717-1:2004 standards which are free of formaldehyde and environment friendly 4. Operation Voltage:AC120-277V,non-dimmable 5. 38 acoustic felt colors for option 6. Efficiency: ≥ 70lm/w 7. NRC reach more than 0.8 base on 7.87"(200mm) air gap |           |                                                                                                                                                                                                                                                                                                                                                                                                                            |                     |            |                |                     |                |  |
| Type Suspended                  |                           |                                                                                                                                                                                                                                                                                                                                                                                                                               | Size      |                                                                                                                                                                                                                                                                                                                                                                                                                            |                     |            |                |                     |                |  |
| 507(20")                        |                           |                                                                                                                                                                                                                                                                                                                                                                                                                               |           | Model type                                                                                                                                                                                                                                                                                                                                                                                                                 |                     | L          | w              | н                   | Dimension code |  |
|                                 |                           |                                                                                                                                                                                                                                                                                                                                                                                                                               | JOY-S-AC  |                                                                                                                                                                                                                                                                                                                                                                                                                            | 20"(507mm)          | 20"(507mm) | 15.2"(387mm)   | L20                 |                |  |
| Ordering<br>Format              | Model No.                 | Model No. Installation                                                                                                                                                                                                                                                                                                                                                                                                        |           | Acoustic Configuration                                                                                                                                                                                                                                                                                                                                                                                                     |                     |            | Dimension code | Acoustic Color      |                |  |
|                                 | YOY                       | s                                                                                                                                                                                                                                                                                                                                                                                                                             | Suspended | AC                                                                                                                                                                                                                                                                                                                                                                                                                         | Acoustic with light |            | L20            | Acoustic Color Code |                |  |

## **PRODUCT SPECIFICATION**

Order Example:

JOY-S-AC-L20-NSAC-001 141