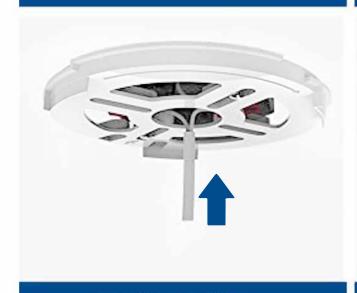

## **INSTALLATION GUIDE**

1: Fix the base plate onto the ceiling with 4 screws.

2: Connect L/N wires with quick connectors.

3: Push up the flush mount ceiling light.

4: Install the ceiling lamp on the base plate by rotating clockwise.