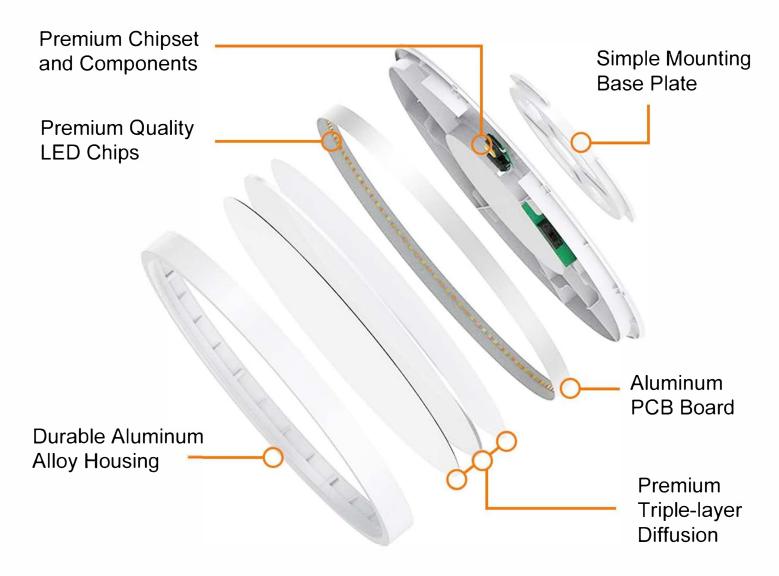

| SMD2835                 |  |  |
| Thickness                   | 0.94inch                |  |  |
| Installation of LED Driver  | Internal                |  |  |
| Type of LED Driver          | Constant current output |  |  |
| Energy Level                | А                       |  |  |
| Triac Dimmable              | Yes                     |  |  |
| Testing                     | Dimming ,Aging Testing  |  |  |
| Life Span Based on 3hrs/day | 50000Hrs                |  |  |
| Beam Angle                  | 120D                    |  |  |
| Warranty                    | 5 years                 |  |  |
| Certificates                | ETL/ES/FCC              |  |  |
| Brand of LED Chip           | Epistar                 |  |  |





#### **Products Dimensions**





### **Features**







# 3CCT





| Model No      | Size | Voltage | Wattage | LUMEN  | CCT(K)                         |
|---------------|------|---------|---------|--------|--------------------------------|
| YG010I18-R-3C | 9IN  | AC120V  | 18W     | 2000LM | Single Color/3CCT(30K-40K-50K) |
| YG010L24-R-3C | 12IN | AC120V  | 24W     | 3000LM | Single Color/3CCT(30K-40K-50K) |
| YG010O30-R-3C | 15IN | AC120V  | 30W     | 4000LM | Single Color/3CCT(30K-40K-50K) |

## **INSTALLATION GUIDE**





1: Fix the base plate onto the ceiling with 4 screws.



2: Connect L/N wires with quick connectors.



3: Push up the flush mount ceiling light.



4: Install the ceiling lamp on the base plate by rotating clockwise.