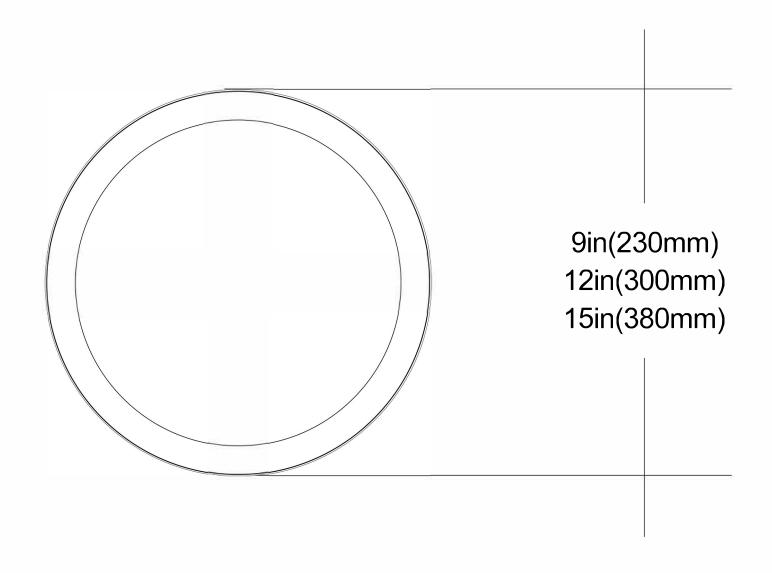

#### **Products Dimensions**

#### **SPECIFICATIONS:**

| Size              | 9 "                            | 12 "   | 15 "   |  |  |
|-------------------|--------------------------------|--------|--------|--|--|
| Power(Wattage)    | 18W                            | 24W    | 30W    |  |  |
| Lumen             | 2000LM                         | 3000LM | 4000LM |  |  |
| Input voltage     | AC120V 50/60Hz                 |        |        |  |  |
| Color Temperature | 3CCT(30K-40K-50K)/Single Color |        |        |  |  |
| Shape             | Round                          |        |        |  |  |
| Light Color       | White                          |        |        |  |  |
| IP Rate           | IP44                           |        |        |  |  |