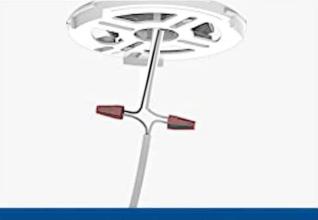

## **INSTALLATION GUIDE**

1: Fix the base plate onto the ceiling with 4 screws.

2: Connect L/N wires with quick connectors.

3: Push up the flush mount ceiling light.

4: Install the ceiling lamp on the base plate by rotating clockwise.