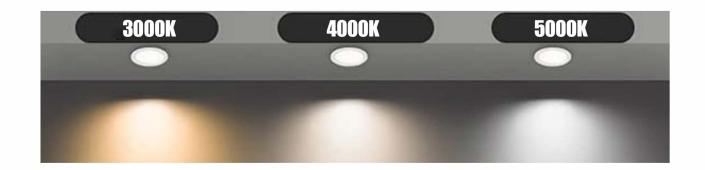

# 3CCT

| Model No      | Size | Voltage | Wattage | LUMEN  | CCT(K)                         |
|---------------|------|---------|---------|--------|--------------------------------|
| YG010I18-R-3C | 9IN  | AC120V  | 18W     | 2000LM | Single Color/3CCT(30K-40K-50K) |
| YG010L24-R-3C | 12IN | AC120V  | 24W     | 3000LM | Single Color/3CCT(30K-40K-50K) |
| YG010O30-R-3C | 15IN | AC120V  | 30W     | 4000LM | Single Color/3CCT(30K-40K-50K) |