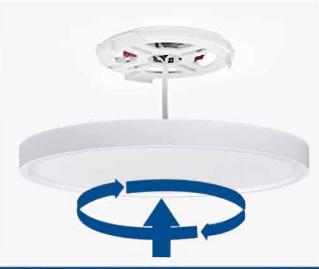

## **INSTALLATION GUIDE**

1: Fix the base plate onto the ceiling with 4 screws.

2: Connect L/N wires with quick connectors.

3: Push up the flush mount ceiling light.

4: Install the ceiling lamp on the base plate by rotating clockwise.