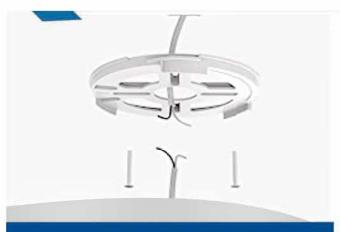

## **INSTALLATION GUIDE**

1: Fix the base plate onto the ceiling with 4 screws.

2: Connect L/N wires with quick connectors.

3: Push up the flush mount ceiling light.

4: Install the ceiling lamp on the base plate by rotating clockwise.