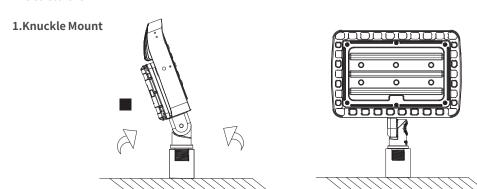

# Mini LED Flood Light

#### **Installation Manual**

#### **Cautions:**

- 1. Can not use the electric generator to test the LED lamp.
- 2. Please abide by related country, regional and local law and regulations when install this fixture.
- 3. Please turn off the power before installation or maintenance.
- 4. Proper earth grounding is required to ensure safety.



#### Notice:

- 1. To avoid possibility of electrical shock or fire, the installation personnel must have professional electric knowledge.
- 2. Please wear gloves to avoid injury before installation.
- 3. If any smoke or spark of the wire happened, please turn off the power immediately and notify relevant personnel.

#### **CCT & Power Selectable**



## Installation



#### 2.Trunnion Mount





#### 3.U Bracket Mount





## **Wiring Diagram:**



## Attention

- 1. Please check if there is any damage during shipping. If so, please contact manufacturer timely.
- 2. Please read the installation instruction carefully to check whether all the accessories are complete. After confirmation, then install the fixture according to installation steps.