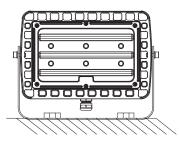

# Mini LED Flood Light

#### **Installation Manual**

#### **Cautions:**

- 1. Can not use the electric generator to test the LED lamp.
- 2. Please abide by related country, regional and local law and regulations when install this fixture.
- 3. Please turn off the power before installation or maintenance.
- 4. Proper earth grounding is required to ensure safety.



#### Notice:

- 1. To avoid possibility of electrical shock or fire, the installation personnel must have professional electric knowledge.
- 2. Please wear gloves to avoid injury before installation.
- 3. If any smoke or spark of the wire happened, please turn off the power immediately and notify relevant personnel.

#### **CCT & Power Selectable**



## Installation



#### 2.Trunnion Mount





#### 3.U Bracket Mount





## **Wiring Diagram:**



## Attention

- 1. Please check if there is any damage during shipping. If so, please contact manufacturer timely.
- 2. Please read the installation instruction carefully to check whether all the accessories are complete. After confirmation, then install the fixture according to installation steps.