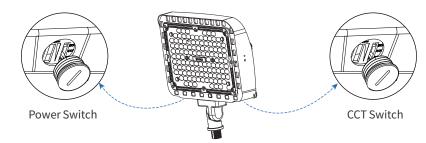

# Mini LED Flood Light

#### **Installation Manual**

#### **Cautions:**

- 1. Can not use the electric generator to test the LED lamp.
- 2. Please abide by related country, regional and local law and regulations when install this fixture.
- 3. Please turn off the power before installation or maintenance.
- 4. Proper earth grounding is required to ensure safety.



#### Notice:

- 1. To avoid possibility of electrical shock or fire, the installation personnel must have professional electric knowledge.
- 2. Please wear gloves to avoid injury before installation.
- 3. If any smoke or spark of the wire happened, please turn off the power immediately and notify relevant personnel.

#### **CCT & Power Selectable**



## Installation



#### 2.Trunnion Mount





#### 3.U Bracket Mount





## **Wiring Diagram:**



## Attention

- 1. Please check if there is any damage during shipping. If so, please contact manufacturer timely.
- 2. Please read the installation instruction carefully to check whether all the accessories are complete. After confirmation, then install the fixture according to installation steps.