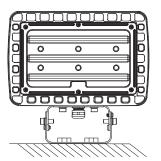

# Mini LED Flood Light

#### **Installation Manual**

#### **Cautions:**

- 1. Can not use the electric generator to test the LED lamp.
- 2. Please abide by related country, regional and local law and regulations when install this fixture.
- 3. Please turn off the power before installation or maintenance.
- 4. Proper earth grounding is required to ensure safety.



#### Notice:

- 1. To avoid possibility of electrical shock or fire, the installation personnel must have professional electric knowledge.
- 2. Please wear gloves to avoid injury before installation.
- 3. If any smoke or spark of the wire happened, please turn off the power immediately and notify relevant personnel.

#### **CCT & Power Selectable**



## Installation



#### 2.Trunnion Mount





#### 3.U Bracket Mount





## **Wiring Diagram:**



## Attention

- 1. Please check if there is any damage during shipping. If so, please contact manufacturer timely.
- 2. Please read the installation instruction carefully to check whether all the accessories are complete. After confirmation, then install the fixture according to installation steps.