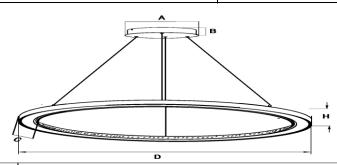

| Model No         |                  | DIMENSION   |             |             |              |      |  |  |
|------------------|------------------|-------------|-------------|-------------|--------------|------|--|--|
| mode: No         | D                | н           | С           | Α           | В            | CODE |  |  |
| Inner Ring-S-32\ | V 23.6" (600mm)  | 1.3" (32mm) | 1.4" (35mm) | 10" (250mm) | 1.38" (35mm) | S    |  |  |
| Inner Ring-S-40\ | V 35.4" (900mm)  | 1.3" (32mm) | 1.4" (35mm) | 10" (250mm) | 1.38" (35mm) | М    |  |  |
| Inner Ring-S-70\ | y 47.2" (1200mm) | 1.3" (32mm) | 1.4" (35mm) | 10" (250mm) | 1.38" (35mm) | L    |  |  |
| Inner Ring-S-80\ | V 59.1" (1500mm) | 1.3" (32mm) | 1.4" (35mm) | 10" (250mm) | 1.38" (35mm) | XL   |  |  |