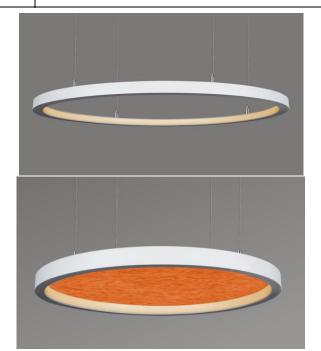

The inner ring light has a unique ring style light with an LED light source illuminating its inner surface. It is available in sizes ranging from 23.6".(dia.) up to 59".(dia.). The aluminum body constructions comes with 2 standard finish options: white and black. The acoustic System brings perfect integration of lighting and acoustic control. maximizes surface area to absorb sound waves and improve harmony in the installed space.