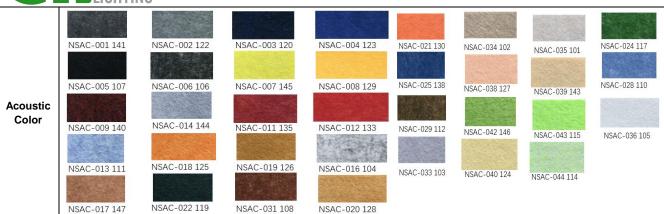

## Features:

- 1. Available in standard light, acoustic w/light.
- 2. 2 standard color finishes (black, white), other colors can be customized.
- 3. 35 acoustic felt colors
- 4. Operation Voltage:AC120-277V,0-10v dimming and non-dimmable for optional
- 5. Inner emitting.
- 6. Efficiency:>70lm/w