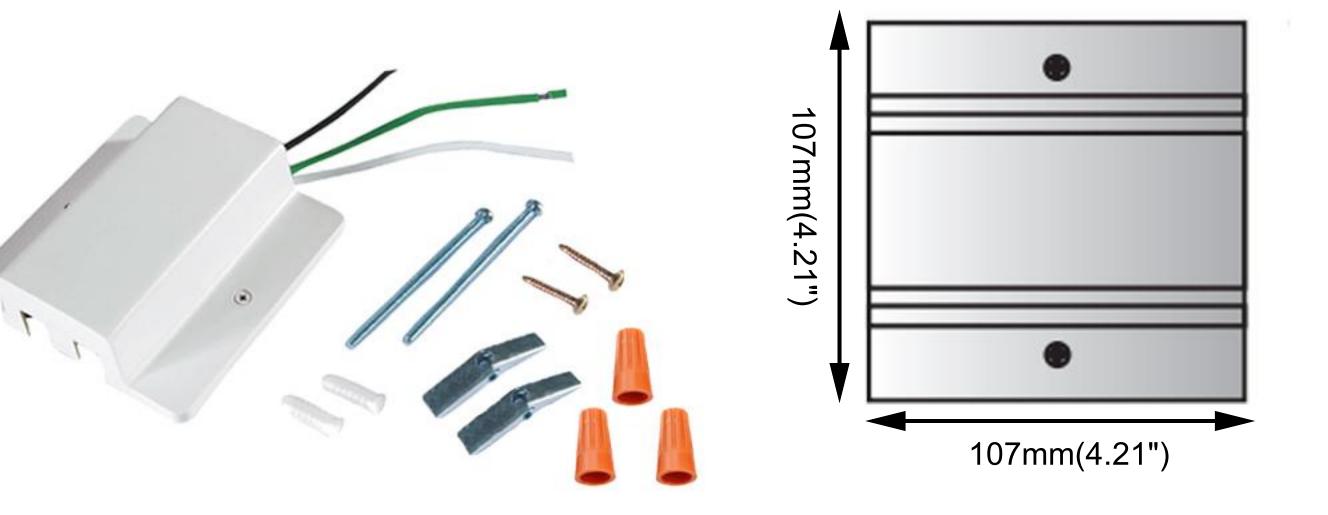

### **End Feed Kit**

Kit includes Live End Feed and Canopy to Mount on Outlet Box.