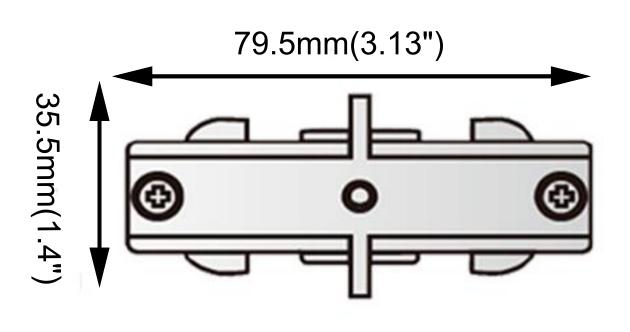

### **Mini Connector**

Mini Connector to Join Two Track Sections Without Passing the Power. Finished Color: Black, White