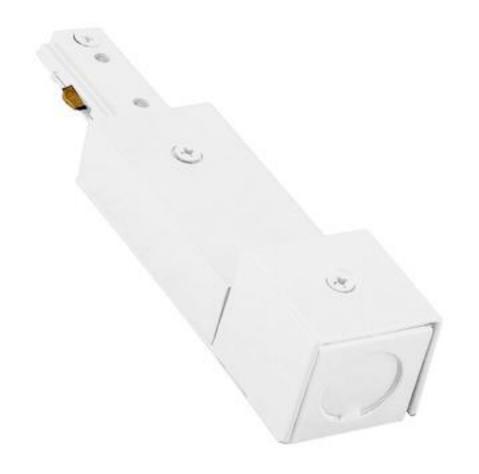

## **Monopoint Canopy**

Allows any Lamp Holder to Be Converted to Canopy Installation. Finished Color: Black, White