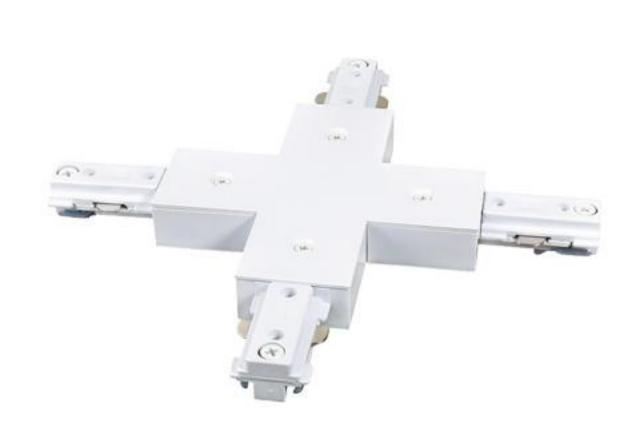

*

Live End Connector Used for Direct Wiring. Finished Color: Black, White





### **End Feed Kit**

Kit includes Live End Feed and Canopy to Mount on Outlet Box.





## **Conduit Connector**

Kit includes Live End Feed and BX Connector.





### **Mini Connector**

Mini Connector to Join Two Track Sections Without Passing the Power. Finished Color: Black, White





## Flexible Connector

Flexible Connector to Join Two Track Sections at an Angle up to 90°. Finished Color: Black, White



### **L** Connector

Power Feedable Connector to Join Two Track Sections at A 90° Angle. Finished Color: Black, White





## **T Connector**

Power Feedable Connector to Join Three Track Sections. Finished Color: Black, White





### + Connector

Power Feedable Connector to Join Four Track Sections.





## **Floating Canopy**

A Floating Canopy Feeds Power from Anywhere Along the Track. Finished Color: Black, White



## **Monopoint Canopy**

Allows any Lamp Holder to Be Converted to Canopy Installation. Finished Color: Black, White





## Cable

Cable for Fixed Track. 1.5m, 2m, 3m, 4m Optional.