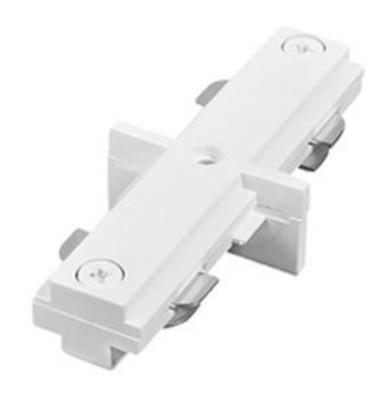

### **Mini Connector**

Mini Connector to Join Two Track Sections Without Passing the Power. Finished Color: Black, White