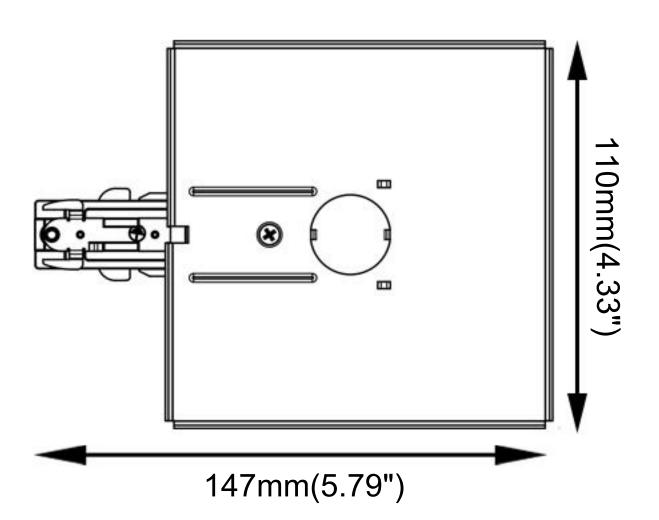

## **Floating Canopy**

A Floating Canopy Feeds Power from Anywhere Along the Track. Finished Color: Black, White