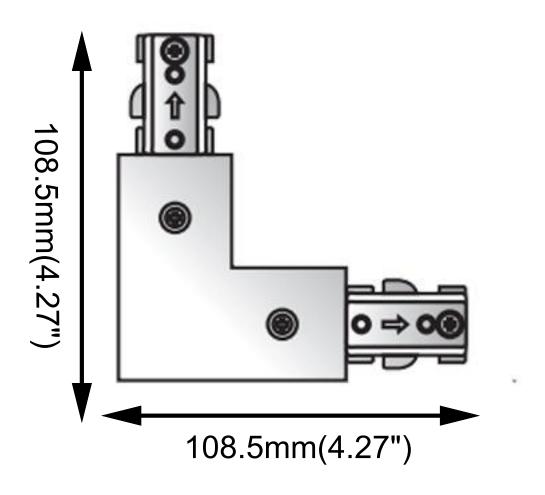

### **L** Connector

Power Feedable Connector to Join Two Track Sections at A 90° Angle. Finished Color: Black, White