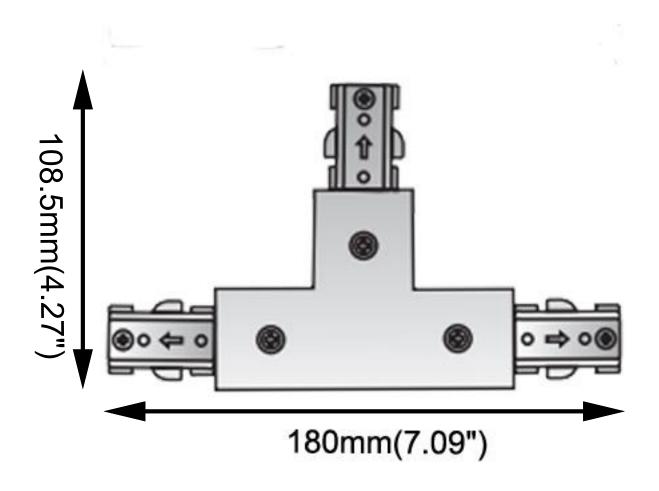

## **T Connector**

Power Feedable Connector to Join Three Track Sections. Finished Color: Black, White