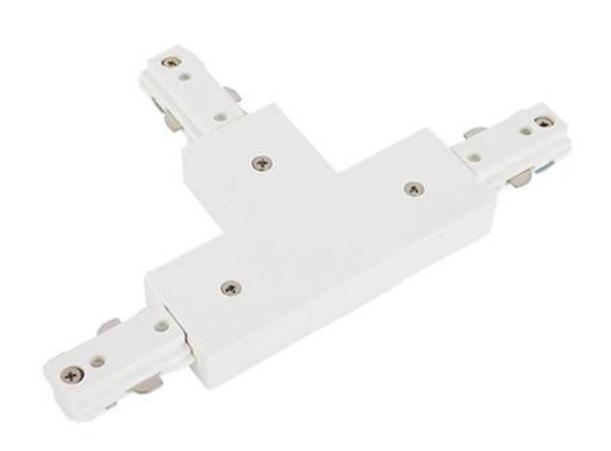

## **T Connector**

Power Feedable Connector to Join Three Track Sections. Finished Color: Black, White