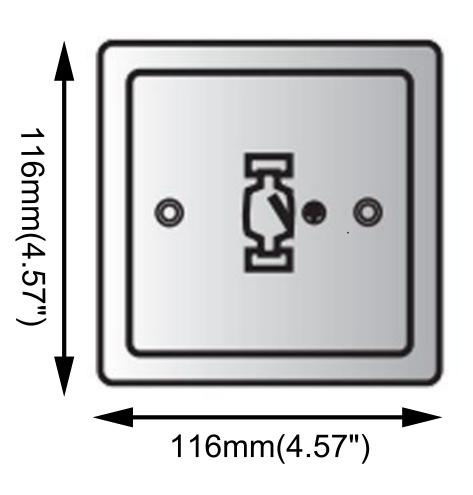

### **End Feed Kit**

Kit includes Live End Feed and Canopy to Mount on Outlet Box.