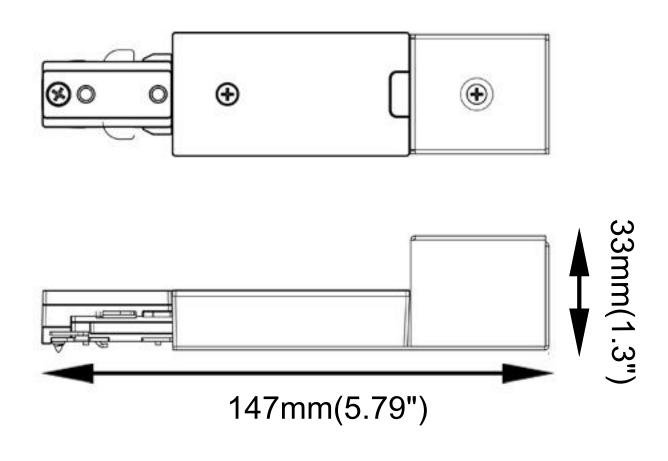

### **Mini Connector**

Mini Connector to Join Two Track Sections Without Passing the Power. Finished Color: Black, White