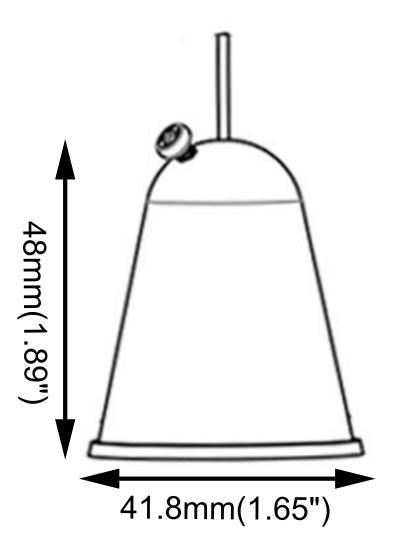

ions Without Passing the Power. Finished Color: Black, White





## Flexible Connector

Flexible Connector to Join Two Track Sections at an Angle up to 90°. Finished Color: Black, White



### **L** Connector

Power Feedable Connector to Join Two Track Sections at A 90° Angle. Finished Color: Black, White





## **T Connector**

Power Feedable Connector to Join Three Track Sections. Finished Color: Black, White





### + Connector

Power Feedable Connector to Join Four Track Sections.





## **Floating Canopy**

A Floating Canopy Feeds Power from Anywhere Along the Track. Finished Color: Black, White



## **Monopoint Canopy**

Allows any Lamp Holder to Be Converted to Canopy Installation. Finished Color: Black, White





## Cable

Cable for Fixed Track. 1.5m, 2m, 3m, 4m Optional.