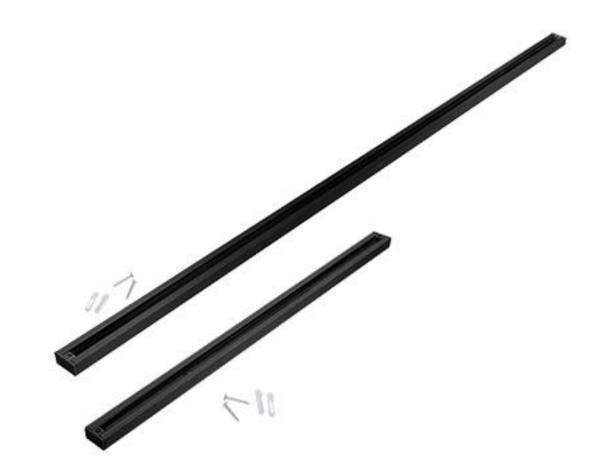

## H-Type 3 Wires Track

Single Circuit Track, with End Cap and Mounting Accessories. Finished Color: Black, White