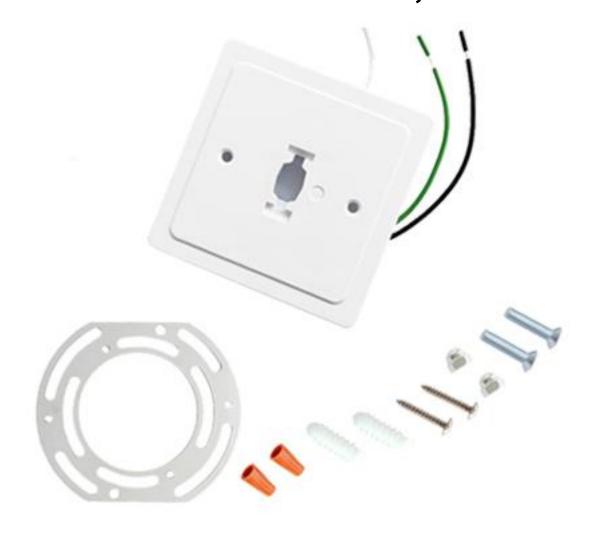

## **Floating Canopy**

A Floating Canopy Feeds Power from Anywhere Along the Track. Finished Color: Black, White