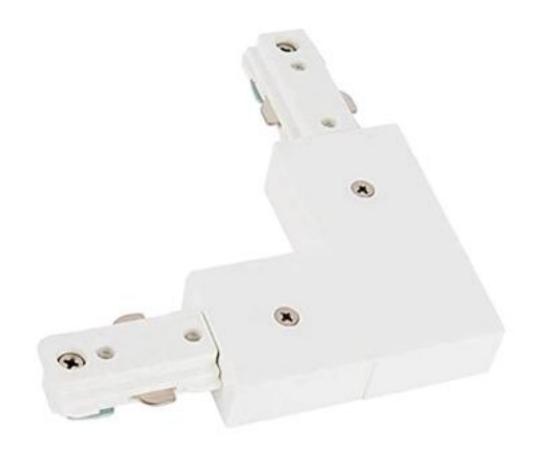

### **L** Connector

Power Feedable Connector to Join Two Track Sections at A 90° Angle. Finished Color: Black, White