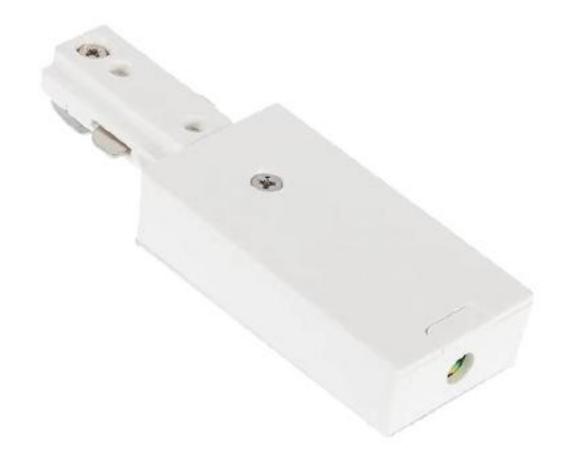

### **Live End Connector**

Live End Connector Used for Direct Wiring. Finished Color: Black, White