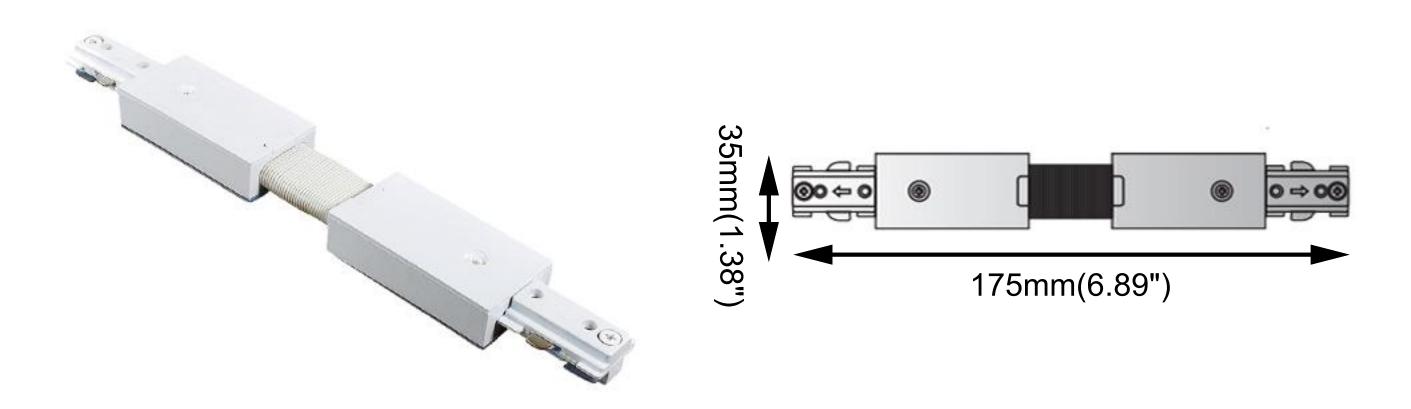

## Flexible Connector

Flexible Connector to Join Two Track Sections at an Angle up to 90°. Finished Color: Black, White