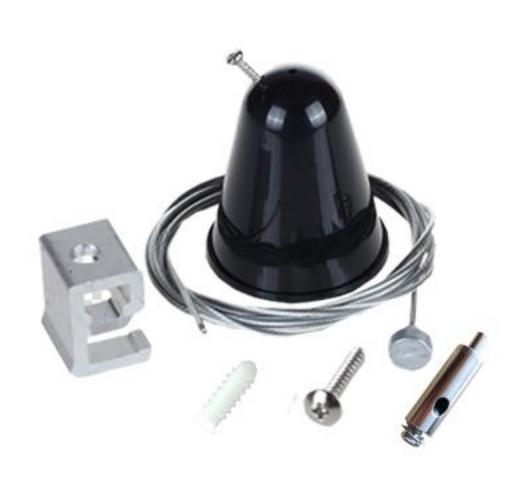

ctions Without Passing the Power. Finished Color: Black, White





## Flexible Connector

Flexible Connector to Join Two Track Sections at an Angle up to 90°. Finished Color: Black, White



### **L** Connector

Power Feedable Connector to Join Two Track Sections at A 90° Angle. Finished Color: Black, White





## **T Connector**

Power Feedable Connector to Join Three Track Sections. Finished Color: Black, White





### + Connector

Power Feedable Connector to Join Four Track Sections.





## **Floating Canopy**

A Floating Canopy Feeds Power from Anywhere Along the Track. Finished Color: Black, White



## **Monopoint Canopy**

Allows any Lamp Holder to Be Converted to Canopy Installation. Finished Color: Black, White





## Cable

Cable for Fixed Track. 1.5m, 2m, 3m, 4m Optional.