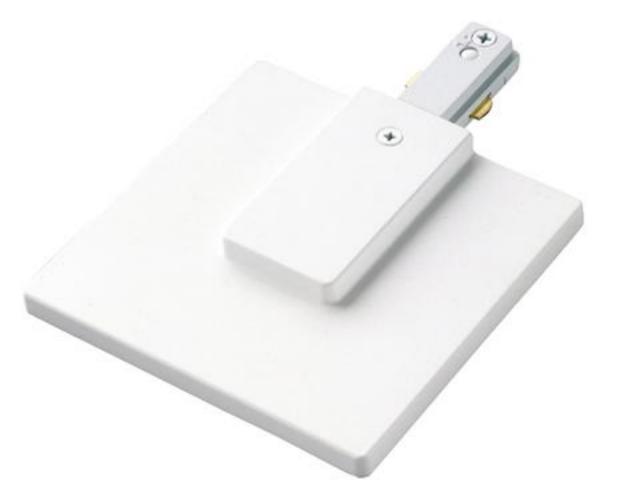

## **Floating Canopy**

A Floating Canopy Feeds Power from Anywhere Along the Track. Finished Color: Black, White