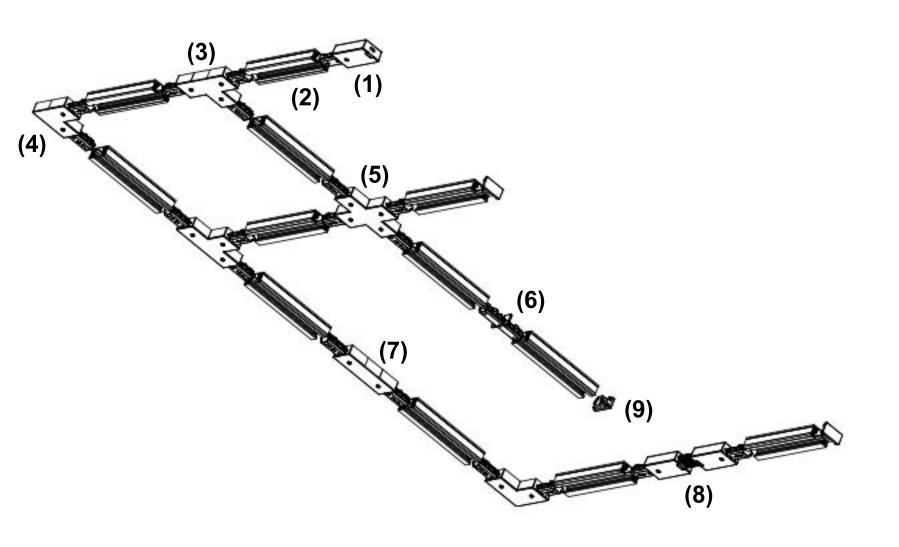

### H-type 3 Wires Track System

- (1) Live End Connector
- (2) Track
- (3) "T" Connector
- (4) "L" Connector
- (5) "+" Connector
- (6) Mini Joiner
- (7) Middle Connector
- (8) Flexible Connector
- (9) End Cap

## H-Type 3 Wires Track

Single Circuit Track, with End Cap and Mounting Accessories. Finished Color: Black, White