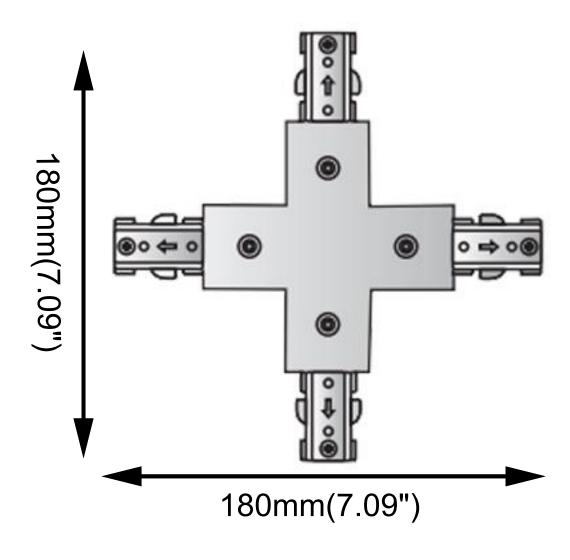

Live End Connector Used for Direct Wiring. Finished Color: Black, White





### **End Feed Kit**

Kit includes Live End Feed and Canopy to Mount on Outlet Box.





## **Conduit Connector**

Kit includes Live End Feed and BX Connector.





### **Mini Connector**

Mini Connector to Join Two Track Sections Without Passing the Power. Finished Color: Black, White





## Flexible Connector

Flexible Connector to Join Two Track Sections at an Angle up to 90°. Finished Color: Black, White



### **L** Connector

Power Feedable Connector to Join Two Track Sections at A 90° Angle. Finished Color: Black, White





## **T Connector**

Power Feedable Connector to Join Three Track Sections. Finished Color: Black, White





### + Connector

Power Feedable Connector to Join Four Track Sections.





## **Floating Canopy**

A Floating Canopy Feeds Power from Anywhere Along the Track. Finished Color: Black, White



## **Monopoint Canopy**

Allows any Lamp Holder to Be Converted to Canopy Installation. Finished Color: Black, White





## Cable

Cable for Fixed Track. 1.5m, 2m, 3m, 4m Optional.