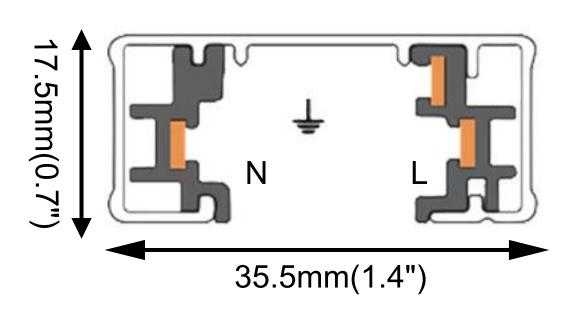

## H-Type 3 Wires Track

Single Circuit Track, with End Cap and Mounting Accessories. Finished Color: Black, White