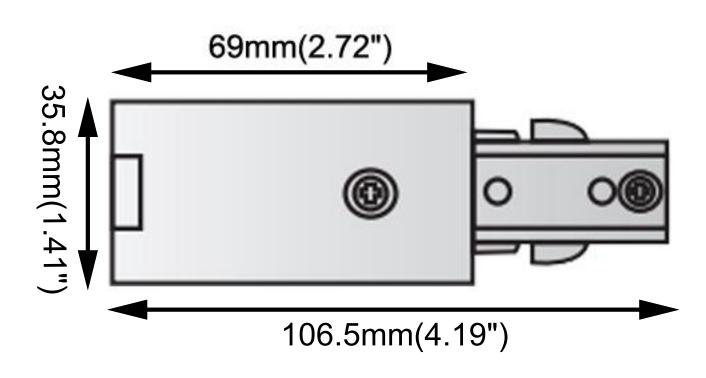

### **Live End Connector**

Live End Connector Used for Direct Wiring. Finished Color: Black, White