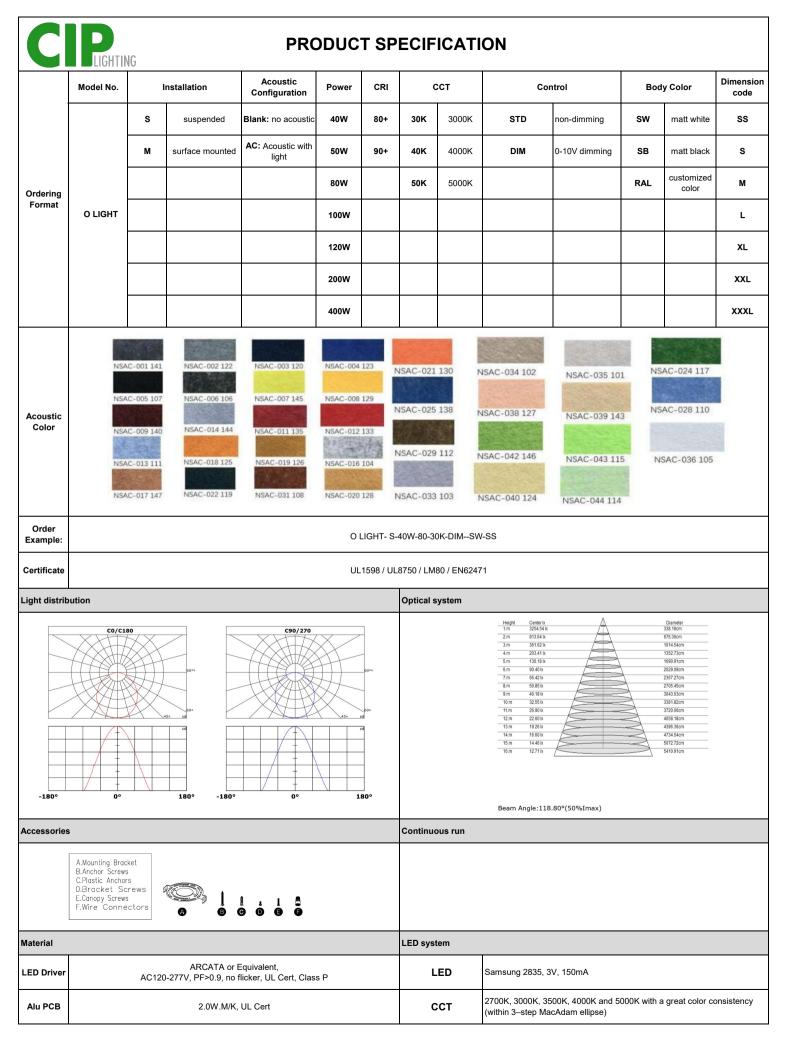

| <b>PRODUCT SPECIFICATION</b> |                                                                                                                  |                                                                                                                                                                                                                                                                                                                                                                                                                                                                             |                   |                    |                    |                  |                   |  |  |
|------------------------------|------------------------------------------------------------------------------------------------------------------|-----------------------------------------------------------------------------------------------------------------------------------------------------------------------------------------------------------------------------------------------------------------------------------------------------------------------------------------------------------------------------------------------------------------------------------------------------------------------------|-------------------|--------------------|--------------------|------------------|-------------------|--|--|
| Series                       | LED RING LIGHT SERIES                                                                                            | Model                                                                                                                                                                                                                                                                                                                                                                                                                                                                       | Model O LIGHT     |                    |                    |                  |                   |  |  |
| -                            |                                                                                                                  | Project:                                                                                                                                                                                                                                                                                                                                                                                                                                                                    |                   |                    |                    |                  |                   |  |  |
|                              |                                                                                                                  | Туре:                                                                                                                                                                                                                                                                                                                                                                                                                                                                       |                   |                    |                    |                  |                   |  |  |
|                              |                                                                                                                  | Notes:                                                                                                                                                                                                                                                                                                                                                                                                                                                                      |                   |                    |                    |                  |                   |  |  |
|                              |                                                                                                                  |                                                                                                                                                                                                                                                                                                                                                                                                                                                                             |                   |                    |                    |                  |                   |  |  |
|                              | and the second | Overview                                                                                                                                                                                                                                                                                                                                                                                                                                                                    |                   |                    |                    |                  |                   |  |  |
|                              |                                                                                                                  | The Ring Light is a versatile architectural lighting solution, available as a surface or pendant mount, with direct illumination. From 2ft dia to 16.5 ft dia, the Ring Light stands out among the rest for range of features and options. With Centural canopy suspended, direct suspension and surface mounted installation for optional. The diameter is bigger than 5ft, delivery sections and with joiner. The standard safe cable lenght is 1.5m (can be customized). |                   |                    |                    |                  |                   |  |  |
| Standards                    | ds Features                                                                                                      |                                                                                                                                                                                                                                                                                                                                                                                                                                                                             |                   |                    |                    |                  |                   |  |  |
| c.                           | tertek                                                                                                           | <ol> <li>The diameter size to choose from ranging from 2ft. to16.5ft.</li> <li>2 color finishes (black, white), can be customized.</li> <li>Operation Voltage: AC120-277V, 0-10v dimming and non-dimmable for optional</li> <li>Aluminum body construction</li> <li>35 acoustic felt colors</li> <li>Efficiency: ≥85lm/w</li> </ol>                                                                                                                                         |                   |                    |                    |                  |                   |  |  |
| Туре                         | Suspended                                                                                                        | Size                                                                                                                                                                                                                                                                                                                                                                                                                                                                        |                   |                    |                    |                  |                   |  |  |
|                              |                                                                                                                  | Model No.                                                                                                                                                                                                                                                                                                                                                                                                                                                                   | Dime              |                    | Driver<br>quantity | Section quantity | Dimension<br>code |  |  |
|                              |                                                                                                                  | O LIGHT-S-40W                                                                                                                                                                                                                                                                                                                                                                                                                                                               | D<br>23.6"(600mm) | D1<br>10.0"(250mm) | 1                  | 1                | SS                |  |  |
|                              |                                                                                                                  | O LIGHT-S-50W                                                                                                                                                                                                                                                                                                                                                                                                                                                               | 35.4"(900mm)      | 10.0"(250mm)       | 1                  | 1                | S                 |  |  |
|                              |                                                                                                                  | O LIGHT-S-80W                                                                                                                                                                                                                                                                                                                                                                                                                                                               | 47.2"(1200mm)     | 10.0"(250mm)       | 2                  | 1                | М                 |  |  |
| i c                          |                                                                                                                  | O LIGHT-S-100W                                                                                                                                                                                                                                                                                                                                                                                                                                                              | 59.1"(1500mm)     | 10.0"(250mm)       | 2                  | 1                | L                 |  |  |
|                              |                                                                                                                  | O LIGHT-S-120W                                                                                                                                                                                                                                                                                                                                                                                                                                                              | 78.8"(2000mm)     | 14.0"(350mm)       | 3                  | 3                | XL                |  |  |
|                              |                                                                                                                  |                                                                                                                                                                                                                                                                                                                                                                                                                                                                             | 118.1"(3000mm)    | 18.0"(450mm)       | 5                  | 5                | XXL               |  |  |
|                              | SECTION                                                                                                          | O LIGHT-S-400W                                                                                                                                                                                                                                                                                                                                                                                                                                                              | 196.9"(5000mm)    | 20.0"(500mm)       | 10                 | 6                | XXXL              |  |  |
| Туре                         | Surface mounted                                                                                                  | Surface mounted Size                                                                                                                                                                                                                                                                                                                                                                                                                                                        |                   |                    |                    |                  |                   |  |  |
|                              |                                                                                                                  | Model No.                                                                                                                                                                                                                                                                                                                                                                                                                                                                   | Dimension         |                    | Driver<br>quantity | Section quantity | Dimension<br>code |  |  |
|                              |                                                                                                                  |                                                                                                                                                                                                                                                                                                                                                                                                                                                                             | D                 | Н                  |                    |                  |                   |  |  |
| E                            |                                                                                                                  | O LIGHT-M-40W                                                                                                                                                                                                                                                                                                                                                                                                                                                               | 23.6"(600mm)      | 1.5"(38mm)         | 1                  | 1                | SS                |  |  |
|                              |                                                                                                                  | O LIGHT-M-50W                                                                                                                                                                                                                                                                                                                                                                                                                                                               | 35.4"(900mm)      | 1.5"(38mm)         | 1                  | 1                | S                 |  |  |
|                              |                                                                                                                  | O LIGHT-M-80W                                                                                                                                                                                                                                                                                                                                                                                                                                                               | 47.2"(1200mm)     | 1.5"(38mm)         | 2                  | 1                | М                 |  |  |
|                              |                                                                                                                  | O LIGHT-M-100W                                                                                                                                                                                                                                                                                                                                                                                                                                                              | 59.1"(1500mm)     | 1.5"(38mm)         | 2                  | 1                | L                 |  |  |
|                              |                                                                                                                  | O LIGHT-M-120W                                                                                                                                                                                                                                                                                                                                                                                                                                                              | 78.8"(2000mm)     | 1.5"(38mm)         | 3                  | 3                | XL                |  |  |
|                              |                                                                                                                  | O LIGHT-M-200W                                                                                                                                                                                                                                                                                                                                                                                                                                                              | 118.1"(3000mm)    | 1.5"(38mm)         | 5                  | 5                | XXL               |  |  |
|                              | 1                                                                                                                | O LIGHT-M-400W                                                                                                                                                                                                                                                                                                                                                                                                                                                              | 196.9"(5000mm)    | 1.5"(38mm)         | 10                 | 6                | XXXL              |  |  |