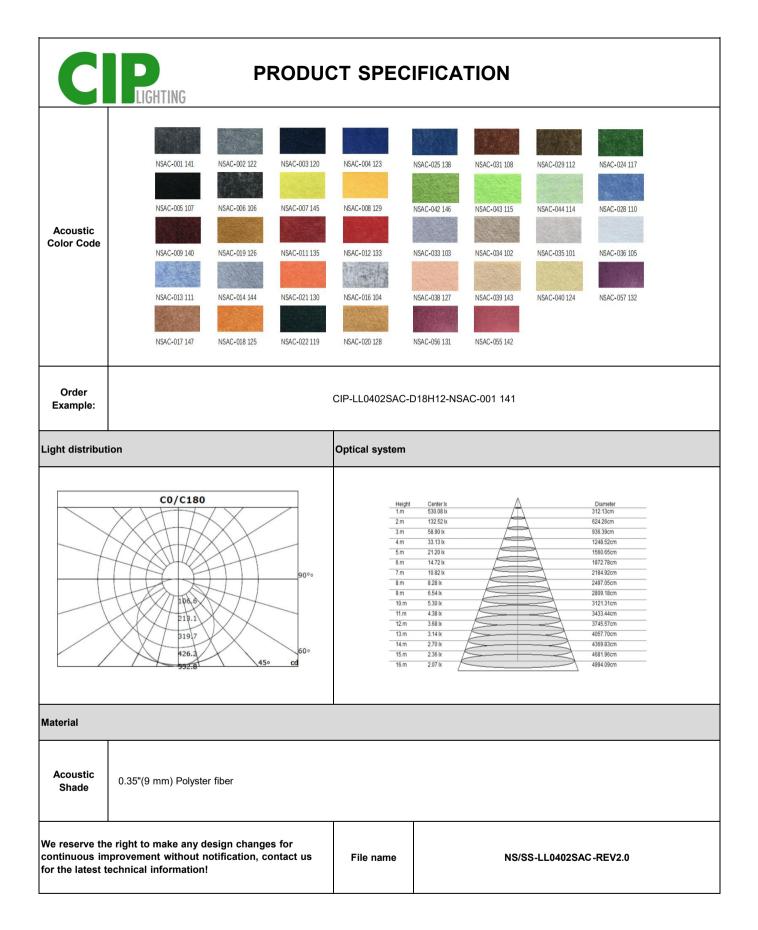

## PRODUCT SPECIFICATION

| Series                        |                        | LED ACOUSTIC LIGHT SERIES |                        | Model                                                                                                                                                                                                                                                                                                                                                                                                                                                                   | CIP-LL0402SAC       |                |                     |
|-------------------------------|------------------------|---------------------------|------------------------|-------------------------------------------------------------------------------------------------------------------------------------------------------------------------------------------------------------------------------------------------------------------------------------------------------------------------------------------------------------------------------------------------------------------------------------------------------------------------|---------------------|----------------|---------------------|
|                               | 1                      |                           |                        | Project:                                                                                                                                                                                                                                                                                                                                                                                                                                                                |                     |                |                     |
|                               |                        |                           | Туре:                  |                                                                                                                                                                                                                                                                                                                                                                                                                                                                         |                     |                |                     |
|                               |                        |                           |                        | Notes:                                                                                                                                                                                                                                                                                                                                                                                                                                                                  |                     |                |                     |
|                               |                        |                           |                        |                                                                                                                                                                                                                                                                                                                                                                                                                                                                         |                     |                |                     |
|                               |                        |                           | Overview               |                                                                                                                                                                                                                                                                                                                                                                                                                                                                         |                     |                |                     |
|                               |                        |                           |                        | Combining the elements of color, shape, and sound, this acoustic family is an extremely versatile lighting tool for a range of projects. Adopt 0.35"(9 mm) ployster fiber in a range of color options. With great acoustic performance, has sound absorbing, non-toxic, non-allergeic and non-irritant characteristics. E26 base tube in side. And for simple design with Polyster fiber, easy to disassemble and install.                                              |                     |                |                     |
| Certificate                   |                        |                           |                        | Features                                                                                                                                                                                                                                                                                                                                                                                                                                                                |                     |                |                     |
| Intertek                      |                        |                           |                        | <ol> <li>E26 base for LED bulb installation; Advise max power not exceed 40W</li> <li>Permanent flame retardant ASTM E84 Class A</li> <li>The material meet the requirement of EN717-1:2004 standards which are free of formaldehyde and environment friendly</li> <li>Operation Voltage: AC120-277V, non-dimmable</li> <li>38 acoustic felt colors for optional</li> <li>Efficiency: ≥ 70lm/w</li> <li>NRC reach more than 0.8 base on 7.87"(200mm) air gap</li> </ol> |                     |                |                     |
| Туре                          | Suspended - Down       |                           |                        | Size                                                                                                                                                                                                                                                                                                                                                                                                                                                                    |                     |                |                     |
| X                             |                        |                           |                        |                                                                                                                                                                                                                                                                                                                                                                                                                                                                         | D                   | н              | Dimension code      |
| 300<br>(11.8")<br>450 (17.8") |                        |                           |                        | CIP-LL0402SAC                                                                                                                                                                                                                                                                                                                                                                                                                                                           | 17.8"(450mm)        | 11.8"(300mm)   | D18H12              |
| Ordering<br>Format            | Model No. Installation |                           | Acoustic Configuration |                                                                                                                                                                                                                                                                                                                                                                                                                                                                         | Dimension code      | Acoustic Color |                     |
|                               | CIP-LL0402             | S                         | Suspended              | AC                                                                                                                                                                                                                                                                                                                                                                                                                                                                      | Acoustic with light | D18H12         | Acoustic Color Code |