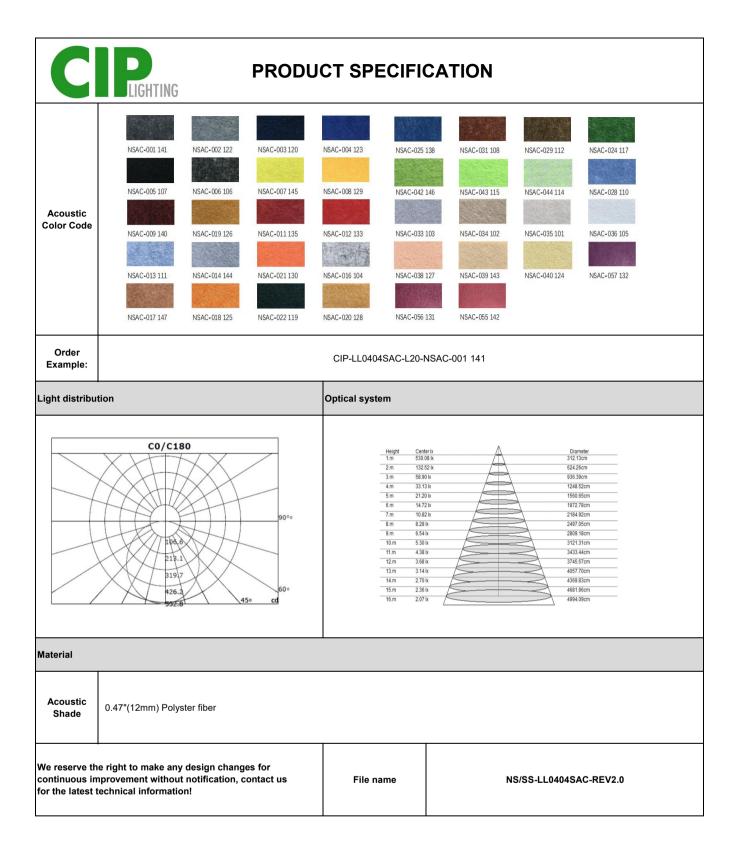

| PRODUCT SPECIFICATION                                                                  |                           |                      |               |                                                                                                                                                                                                                                                                                                                                                                                                                                                                                    |            |                 |                   |                     |  |  |
|----------------------------------------------------------------------------------------|---------------------------|----------------------|---------------|------------------------------------------------------------------------------------------------------------------------------------------------------------------------------------------------------------------------------------------------------------------------------------------------------------------------------------------------------------------------------------------------------------------------------------------------------------------------------------|------------|-----------------|-------------------|---------------------|--|--|
| Series                                                                                 | LED ACOUSTIC LIGHT SERIES |                      |               | Model CIP-LL0404SAC                                                                                                                                                                                                                                                                                                                                                                                                                                                                |            |                 |                   |                     |  |  |
|                                                                                        |                           |                      |               | Project:                                                                                                                                                                                                                                                                                                                                                                                                                                                                           |            |                 |                   |                     |  |  |
|                                                                                        |                           |                      |               | Туре:                                                                                                                                                                                                                                                                                                                                                                                                                                                                              |            |                 |                   |                     |  |  |
|                                                                                        |                           |                      |               | Notes:                                                                                                                                                                                                                                                                                                                                                                                                                                                                             |            |                 |                   |                     |  |  |
|                                                                                        |                           |                      |               |                                                                                                                                                                                                                                                                                                                                                                                                                                                                                    |            |                 |                   |                     |  |  |
|                                                                                        |                           |                      |               | Overview                                                                                                                                                                                                                                                                                                                                                                                                                                                                           |            |                 |                   |                     |  |  |
|                                                                                        |                           |                      |               | Combining the elements of color, shape, and sound, this acoustic family is an extremely versatile lighting tool for a range of projects. Adopt 0.47"(12mm) ployster fiber in a range of color options. With great acoustic performance, has sound absorbing, non-toxic, non-allergeic and non-irritant characteristics. E26 base tube in side. And for simple design with Polyster fiber, easy to disassemble and install.                                                         |            |                 |                   |                     |  |  |
| Certificate                                                                            | Sertificate               |                      |               |                                                                                                                                                                                                                                                                                                                                                                                                                                                                                    | Features   |                 |                   |                     |  |  |
| EO<br>Intertek<br>Intertek<br>Intertek<br>Intertek<br>Intertek<br>Intertek<br>Intertek |                           |                      |               | <ol> <li>E26 base for LED bulb,easy to install and replace; Advise max power not exceed 40W</li> <li>Permanent flame retardant ASTM E84 Class A</li> <li>The material meet the requirement of EN717-1:2004 standards which are free of formaldehyde and environment friendly</li> <li>Operation Voltage:AC120-277V,non-dimmable</li> <li>38 acoustic felt colors for option</li> <li>Efficiency: ≥ 70lm/w</li> <li>NRC reach more than 0.8 base on 7.87"(200mm) air gap</li> </ol> |            |                 |                   |                     |  |  |
| Type Suspended                                                                         |                           |                      | Size          |                                                                                                                                                                                                                                                                                                                                                                                                                                                                                    |            |                 |                   |                     |  |  |
|                                                                                        |                           |                      | Model type    |                                                                                                                                                                                                                                                                                                                                                                                                                                                                                    | L          | w               | н                 | Dimension code      |  |  |
| 507(20")                                                                               |                           |                      | CIP-LL0404SAC |                                                                                                                                                                                                                                                                                                                                                                                                                                                                                    | 20"(507mm) | 20"(507mm)      | 15.2"(387mm)      | L20                 |  |  |
| Ordering<br>Format                                                                     | Model No.                 | del No. Installation |               | Acoustic Configuration                                                                                                                                                                                                                                                                                                                                                                                                                                                             |            |                 | Dimension<br>code | Acoustic Color      |  |  |
|                                                                                        | CIP-LL0404                | S                    | Suspended     | AC Acous                                                                                                                                                                                                                                                                                                                                                                                                                                                                           |            | stic with light | L20               | Acoustic Color Code |  |  |