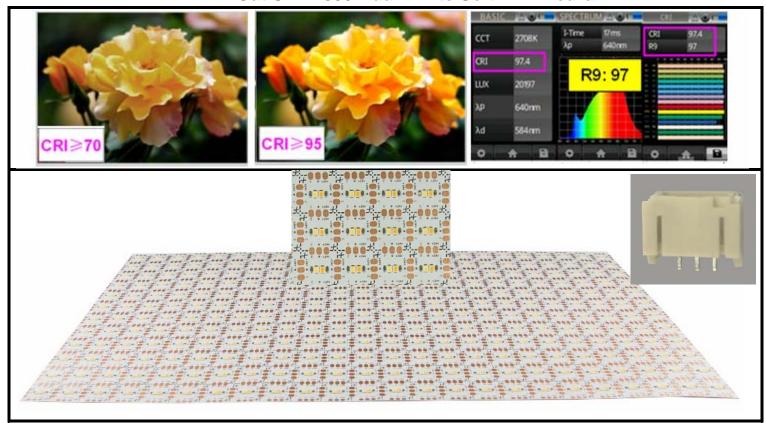

## **Specifications**

| Model No.            | LED Qty/pcs            | CC/CV         | Color<br>Rendering | Work<br>Voltage | Power    | Size              | Color             | (CT:K)     | Lumen<br>(Im/pcs) |
|----------------------|------------------------|---------------|--------------------|-----------------|----------|-------------------|-------------------|------------|-------------------|
| M2835A576-TH-24-952P | SMD 2835<br>576LED/PCS | CV<br>Version | ≥95                | DC24V           | 120W/pcs | 480*240<br>mm/pcs | □ □<br>Dual White | 2700-6500K | 10000-12000       |
| M2835A324-TH-24-952P | SMD 2835<br>324LED/PCS | CV<br>Version | <i></i> ≥95        | DC24V           | 72W/pcs  | 480*240<br>mm/pcs | □ □<br>Dual White | 2700-6500K | 6600-6800         |