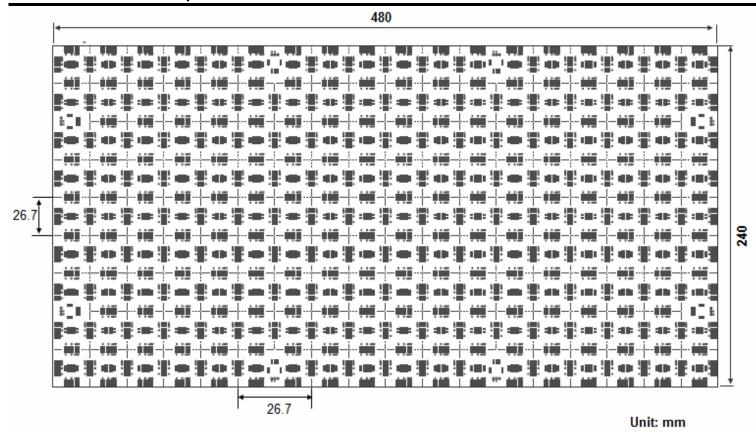

| CC/CV         | Color<br>Rendering | Work<br>Voltage | Power    | Size              | Color             | (CT:K)     | Lumen<br>(Im/pcs) |
|----------------------|------------------------|---------------|--------------------|-----------------|----------|-------------------|-------------------|------------|-------------------|
| M2835A576-TH-24-952P | SMD 2835<br>576LED/PCS | CV<br>Version | ≥95                | DC24V           | 120W/pcs | 480*240<br>mm/pcs | □ □<br>Dual White | 2700-6500K | 10000-12000       |
| M2835A324-TH-24-952P | SMD 2835<br>324LED/PCS | CV<br>Version | <i></i> ≥95        | DC24V           | 72W/pcs  | 480*240<br>mm/pcs | □ □<br>Dual White | 2700-6500K | 6600-6800         |



### **Dimensions of 576LED/pcs version**



#### Dimensions of 324LED/pcs version



#### Notice:

Before application, please make sure the power supply is in accordance to the strips