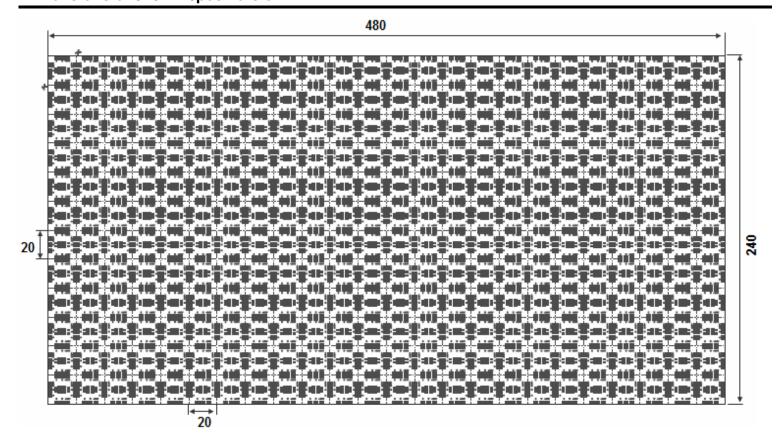

Model No.            | LED Qty/pcs            | CC/CV         | Color<br>Rendering | Work<br>Voltage | Power    | Size              | Color             | (CT:K)     | Lumen<br>(Im/pcs) |
|----------------------|------------------------|---------------|--------------------|-----------------|----------|-------------------|-------------------|------------|-------------------|
| M2835A576-TH-24-952P | SMD 2835<br>576LED/PCS | CV<br>Version | ≥95                | DC24V           | 120W/pcs | 480*240<br>mm/pcs | □ □<br>Dual White | 2700-6500K | 10000-12000       |
| M2835A324-TH-24-952P | SMD 2835<br>324LED/PCS | CV<br>Version | <i></i> ≥95        | DC24V           | 72W/pcs  | 480*240<br>mm/pcs | □ □<br>Dual White | 2700-6500K | 6600-6800         |



### **Dimensions of 576LED/pcs version**



#### Dimensions of 324LED/pcs version



#### Notice:

Before application, please make sure the power supply is in accordance to the strips