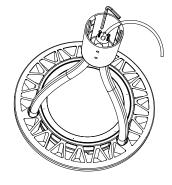

## 4、Wiring Diagram:

Universal voltage driver permits operation at 100V to 277VAC, 50 or 60Hz  $\,$ 

1. Connect the black fixture line to the (L) Live line supply wire.

2. Connect the white fixture line to the (N) Neutral line supply wire.

3. Connect the green fixture line to the (G) Ground line supply ground