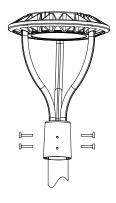

#### Installation Method:

I、 Input Wire Cable get through the hole and wire pipe (3 holes & 3 wire pipes in total)

II、Use 2 pcs M4x12mm locking screws for each hole to fix the wire pipe, and fix all 3 pipes.(4mm allen wrench suggested for choice)

III、Input the three pipes into the tenon base, and tighten M4x12mm locking screw with 4mm allen wrench

IV、Put the fixture onto the pole directly, and tighten the screws. (3" or 2 3/8" Round Pole for choice)