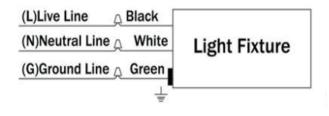

## 4、Wiring Diagram:

Universal voltage driver permits operation at 100V to 277VAC, 50 or 60Hz  $\,$ 

1. Connect the black fixture line to the (L) Live line supply wire.

2. Connect the white fixture line to the (N) Neutral line supply wire.

3. Connect the green fixture line to the (G) Ground line supply ground