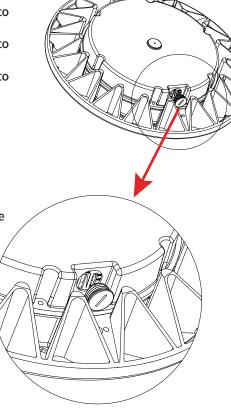

### 1、CCT adjustable

- 1. The color temperature of the lamp turns to 3000K when the DIP switch is set to 3K.
- 2. The color temperature of the lamp turns to 4000K when the DIP switch is set to 4K.
- 3. The color temperature of the lamp turns to 5000K when the DIP switch is set to 5K.

## 2. Wattage adjustable

Turn the DIP switch to different position, the power of the lamp will change to the corresponding wattage.