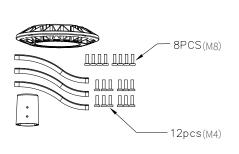

# 3. Components after opening the box

#### Attention

 Please check if there is any damage during shipping. If so, please contact manufacturer timely.
Please read the installation instruction carefully to check whether all the accessories are complete. After confirmation, then install the fixture according to installation steps.