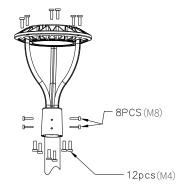

#### Installation Method:

I、 Input Wire Cable get through the hole and wire pipe (3 holes & 3 wire pipes in total)

II、Use 2 pcs M4x12mm locking screws for each hole to fix the wire pipe, and fix all 3 pipes.(4mm allen wrench suggested for choice)

III、Input the three pipes into the tenon base, and tighten M4x12mm locking screw with 4mm allen wrench

IV、Put the fixture onto the pole directly, and tighten the screws. (3" or 2 3/8" Round Pole for choice)