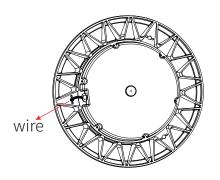

## 4、Wiring Diagram:

Universal voltage driver permits operation at 100V to 277VAC, 50 or 60Hz  $\,$ 

1. Connect the black fixture line to the (L) Live line supply wire.

2. Connect the white fixture line to the (N) Neutral line supply wire.

3. Connect the green fixture line to the (G) Ground line supply ground