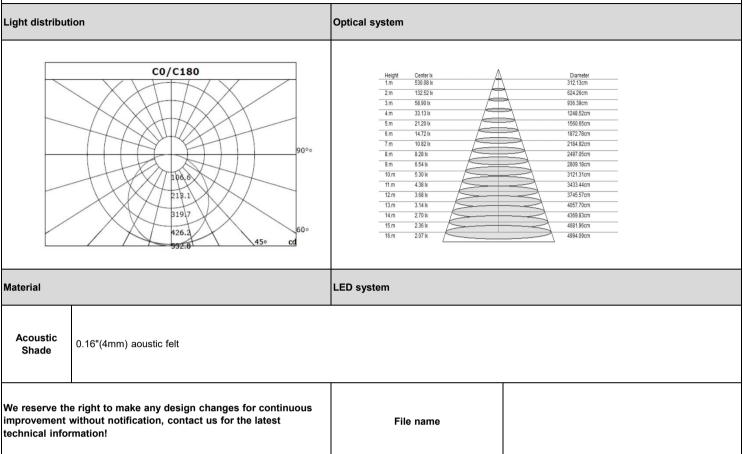

## **PRODUCT SPECIFICATION**

| Series             | Hat Light                    |   |                        | Model                                                                                                                                                                                                                                                                                                                                                          |                                                                                                                                                                                                                                                                                                                                                                                                                     | HAT          |                   |  |  |
|--------------------|------------------------------|---|------------------------|----------------------------------------------------------------------------------------------------------------------------------------------------------------------------------------------------------------------------------------------------------------------------------------------------------------------------------------------------------------|---------------------------------------------------------------------------------------------------------------------------------------------------------------------------------------------------------------------------------------------------------------------------------------------------------------------------------------------------------------------------------------------------------------------|--------------|-------------------|--|--|
|                    |                              |   |                        | Project:                                                                                                                                                                                                                                                                                                                                                       |                                                                                                                                                                                                                                                                                                                                                                                                                     |              |                   |  |  |
|                    |                              |   |                        |                                                                                                                                                                                                                                                                                                                                                                | Туре:                                                                                                                                                                                                                                                                                                                                                                                                               |              |                   |  |  |
|                    |                              |   |                        | Notes:                                                                                                                                                                                                                                                                                                                                                         |                                                                                                                                                                                                                                                                                                                                                                                                                     |              |                   |  |  |
|                    |                              |   |                        | Overview                                                                                                                                                                                                                                                                                                                                                       |                                                                                                                                                                                                                                                                                                                                                                                                                     |              |                   |  |  |
|                    |                              |   |                        | Combining the elements of color, shape, and sound, this light is an extremely versatile lighting tool for a range of projects. Adopt 0.16"(4mm) acoustic felt. With great acoustic performance, has sound absorbing, non-toxic, non-allergeic and non-irritant characteristics. E26 base inside. And for simple design shade, easy to disassemble and install. |                                                                                                                                                                                                                                                                                                                                                                                                                     |              |                   |  |  |
| Certificate        |                              |   |                        | Features                                                                                                                                                                                                                                                                                                                                                       |                                                                                                                                                                                                                                                                                                                                                                                                                     |              |                   |  |  |
|                    | Intertek  DAMP LOCATION      |   |                        |                                                                                                                                                                                                                                                                                                                                                                | 1. E26 base for LED bulb (not supplied), easy to install and replace 2. Permanent flame retardant ASTM E84 Class A 3. The material meet the requirement of EN717-1:2004 standards which are free of formaldehyde and environment friendly 4. Power: Advise max power not exceed 40W 5. Standard color: outer Grey, white inside as picture. Other color can be customized by acoustic chip, MOQ 300pcs. 6. NRC 0.65 |              |                   |  |  |
| Туре               | Suspended                    |   |                        | Size                                                                                                                                                                                                                                                                                                                                                           |                                                                                                                                                                                                                                                                                                                                                                                                                     |              |                   |  |  |
|                    |                              |   | Mo                     | odel type                                                                                                                                                                                                                                                                                                                                                      | D                                                                                                                                                                                                                                                                                                                                                                                                                   | н            | Dimension<br>Code |  |  |
|                    |                              |   | HAT-S-AC-D23H11        |                                                                                                                                                                                                                                                                                                                                                                | 23.6"(600mm)                                                                                                                                                                                                                                                                                                                                                                                                        | 11.0"(280mm) | D23H11            |  |  |
| Ordering<br>Format | Model No. Installation       |   | Acoustic Configuration |                                                                                                                                                                                                                                                                                                                                                                | Dimension<br>Code                                                                                                                                                                                                                                                                                                                                                                                                   | Body Color   |                   |  |  |
|                    | НАТ                          | s | Suspended              | AC                                                                                                                                                                                                                                                                                                                                                             | Acoustic with light D23H11 NSAC-034 10                                                                                                                                                                                                                                                                                                                                                                              |              | 034 102           |  |  |
| Order<br>Example:  | HAT-S-AC-D23H11-NSAC-034 102 |   |                        |                                                                                                                                                                                                                                                                                                                                                                |                                                                                                                                                                                                                                                                                                                                                                                                                     |              |                   |  |  |