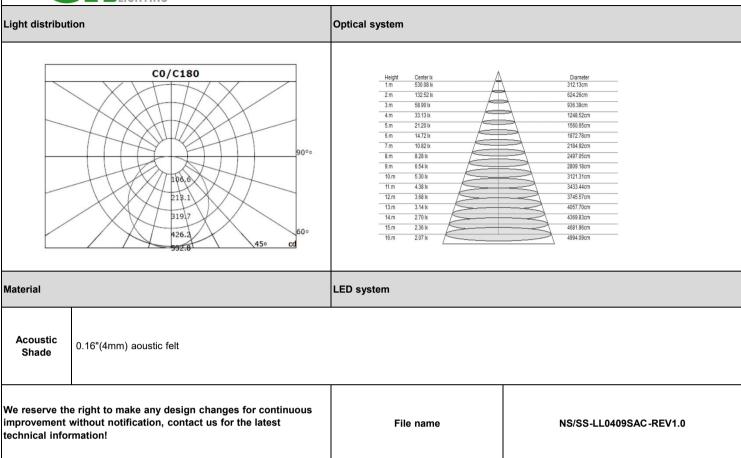

## PRODUCT SPECIFICATION

| LIGHTING                                  |                                   |                        |                      |                                                                                                                                                                                                                                                                                                                                                                                                                    |                     |                   |              |                   |  |
|-------------------------------------------|-----------------------------------|------------------------|----------------------|--------------------------------------------------------------------------------------------------------------------------------------------------------------------------------------------------------------------------------------------------------------------------------------------------------------------------------------------------------------------------------------------------------------------|---------------------|-------------------|--------------|-------------------|--|
| Series                                    | Hat light                         |                        |                      | Model                                                                                                                                                                                                                                                                                                                                                                                                              |                     | CIP-LL0409SAC     |              |                   |  |
|                                           |                                   |                        |                      | Project:                                                                                                                                                                                                                                                                                                                                                                                                           |                     |                   |              |                   |  |
|                                           |                                   |                        |                      | Туре:                                                                                                                                                                                                                                                                                                                                                                                                              |                     |                   |              |                   |  |
|                                           |                                   |                        |                      | Notes:                                                                                                                                                                                                                                                                                                                                                                                                             |                     |                   |              |                   |  |
|                                           |                                   |                        |                      |                                                                                                                                                                                                                                                                                                                                                                                                                    |                     |                   |              |                   |  |
|                                           |                                   |                        |                      | Overview                                                                                                                                                                                                                                                                                                                                                                                                           |                     |                   |              |                   |  |
| 4                                         |                                   |                        |                      | Combining the elements of color, shape, and sound, this light is an extremely versatile lighting tool for a range of projects. Adopt 0.16"(4mm) acoustic felt. With great acoustic performance, has sound absorbing, non-toxic, non-allergeic and non-irritant characteristics. E26 base inside. And for simple design shade, easy to disassemble and install.                                                     |                     |                   |              |                   |  |
| Certificate                               |                                   |                        |                      | Features                                                                                                                                                                                                                                                                                                                                                                                                           |                     |                   |              |                   |  |
| Intertek  EO HCHO HCHO  DAMP VEARS  VEARS |                                   |                        |                      | 1. E26 base for LED bulb (not supplied), easy to install and replace 2. Permanent flame retardant ASTM E84 Class A 3. The material meet the requirement of EN717-1:2004 standards which are free of formaldehyde and environment friendly 4. Power: Advise max power not exceed 40W 5. Standard color: outer Grey,white inside as picture. Other color can be customized by acoustic chip, MOQ 300pcs. 6. NRC 0.65 |                     |                   |              |                   |  |
| Туре                                      | Suspended                         |                        |                      | Size                                                                                                                                                                                                                                                                                                                                                                                                               |                     |                   |              |                   |  |
|                                           |                                   |                        |                      | Mo                                                                                                                                                                                                                                                                                                                                                                                                                 | odel type           | D                 | н            | Dimension<br>Code |  |
|                                           |                                   |                        | CIP-LL0409SAC-D23H11 |                                                                                                                                                                                                                                                                                                                                                                                                                    | 23.6"(600mm)        | 11.0"(280mm)      | D23H11       |                   |  |
| Ordering<br>Format                        | Model No.                         | Model No. Installation |                      | Acoustic Configuration                                                                                                                                                                                                                                                                                                                                                                                             |                     | Dimension<br>Code | Body Color   |                   |  |
|                                           | CIP-LL0409                        | s                      | Suspended            | AC                                                                                                                                                                                                                                                                                                                                                                                                                 | Acoustic with light | D23H11            | NSAC-034 102 |                   |  |
| Order<br>Example:                         | CIP-LL0409SAC-D23H11-NSAC-034 102 |                        |                      |                                                                                                                                                                                                                                                                                                                                                                                                                    |                     |                   |              |                   |  |