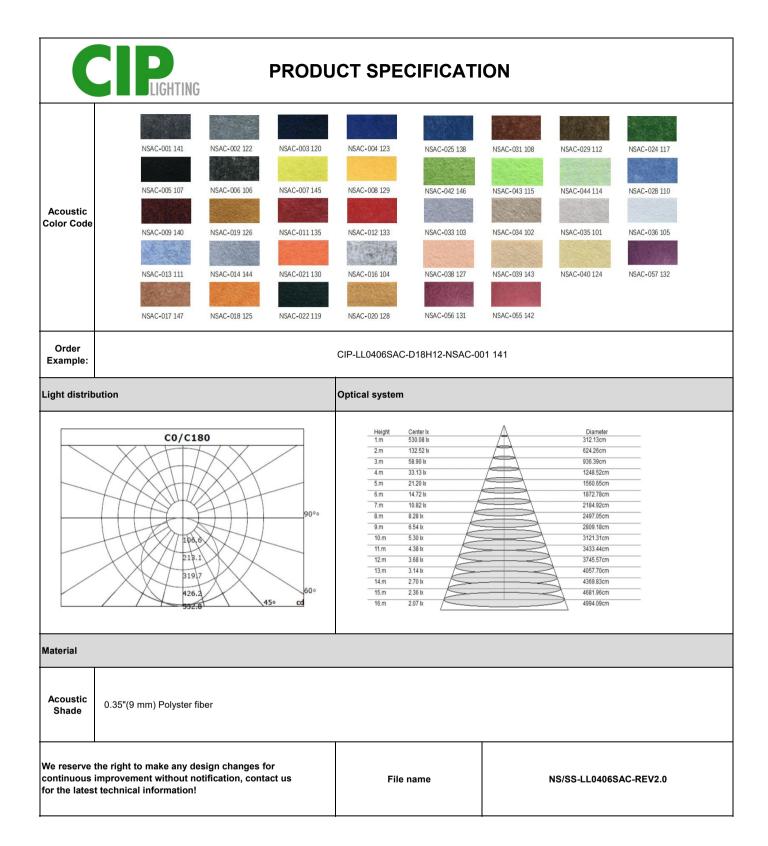

| PRODUCT SPECIFICATION |                           |                        |           |                                                                                                                                                                                                                                                                                                                                                                                                                                                                                      |                     |                |                |                |
|-----------------------|---------------------------|------------------------|-----------|--------------------------------------------------------------------------------------------------------------------------------------------------------------------------------------------------------------------------------------------------------------------------------------------------------------------------------------------------------------------------------------------------------------------------------------------------------------------------------------|---------------------|----------------|----------------|----------------|
| Series                | LED ACOUSTIC LIGHT SERIES |                        | Model     |                                                                                                                                                                                                                                                                                                                                                                                                                                                                                      | CIP-LL0406SAC       |                |                |                |
|                       |                           |                        |           | Project:                                                                                                                                                                                                                                                                                                                                                                                                                                                                             |                     |                |                |                |
|                       |                           |                        |           | Туре:                                                                                                                                                                                                                                                                                                                                                                                                                                                                                |                     |                |                |                |
|                       |                           |                        |           | Notes:                                                                                                                                                                                                                                                                                                                                                                                                                                                                               |                     |                |                |                |
|                       |                           |                        |           |                                                                                                                                                                                                                                                                                                                                                                                                                                                                                      |                     |                |                |                |
|                       |                           |                        |           | Overview                                                                                                                                                                                                                                                                                                                                                                                                                                                                             |                     |                |                |                |
|                       |                           |                        |           | Combining the elements of color, shape, and sound, this acoustic family is an extremely versatile lighting tool for a range of projects. Adopt 0.35"(9 mm) ployster fiber in a range of color options. With great acoustic performance, has sound absorbing, non-toxic, non-allergeic and non-irritant characteristics. E26 base tube in side. And for simple design with Polyster fiber, easy to disassemble and install.                                                           |                     |                |                |                |
| Certificate           |                           |                        |           | Features                                                                                                                                                                                                                                                                                                                                                                                                                                                                             |                     |                |                |                |
| Intertek              |                           |                        |           | <ol> <li>E26 base for LED bulb,easy to install and replace; Advise max power not exceed 40W</li> <li>Permanent flame retardant ASTM E84 Class A</li> <li>The material meet the requirement of EN717-1:2004 standards which are free of formaldehyde and environment friendly</li> <li>Operation Voltage: AC120-277V, non-dimmable</li> <li>38 acoustic felt colors for option</li> <li>Efficiency: ≥ 70lm/w</li> <li>NRC reach more than 0.8 base on 7.87"(200mm) air gap</li> </ol> |                     |                |                |                |
| Туре                  | Suspended                 |                        |           | Size                                                                                                                                                                                                                                                                                                                                                                                                                                                                                 |                     |                |                |                |
|                       |                           |                        |           | M                                                                                                                                                                                                                                                                                                                                                                                                                                                                                    | odel type           | D              | н              | Dimension code |
| 450 (17.8")           |                           |                        |           | CIP-LL0406SAC                                                                                                                                                                                                                                                                                                                                                                                                                                                                        |                     | 17.8"(450mm)   | 11.8"(300mm)   | D18H12         |
| Ordering<br>Format    | Model No.                 | Model No. Installation |           | Acoustic Configuration                                                                                                                                                                                                                                                                                                                                                                                                                                                               |                     | Dimension code | Acoustic Color |                |
|                       | CIP-LL0406                | s                      | Suspended | AC                                                                                                                                                                                                                                                                                                                                                                                                                                                                                   | Acoustic with light | D18H12         | Acousti        | c Color Code   |