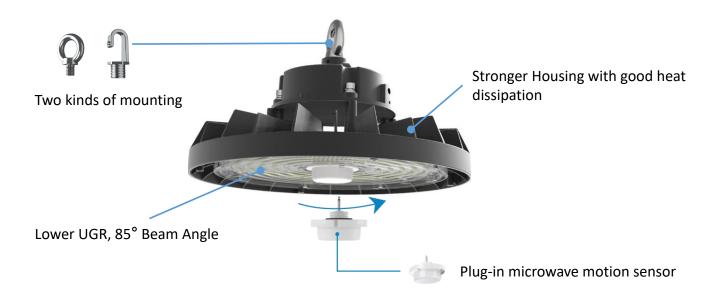

## ADDITION ACCESSORIES

PC Reflector

Plug-in Microwave motion sensor

Safe rope(0.5M)

**Emergency Driver** 

#### MOUNTING OPTION

Ceiling with loop

Ceiling with hook