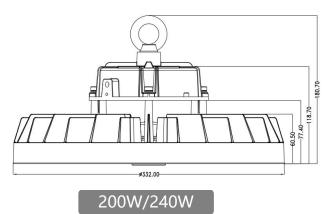

# PRODUCT DIMENSION

#### PRODUCT SPECIFICATION: HB-150W-40K-LOOP

| Model No. | HB-100W-X-YY | HB-150W-X-YY | HB-200W-X-YY | HB-240W-X-YY |
|-----------|--------------|--------------|--------------|--------------|
| Wattage   | 100W         | 150W         | 200W         | 240W         |
| Lumens    | 14500lm      | 21750lm      | 29000lm      | 34800lm      |