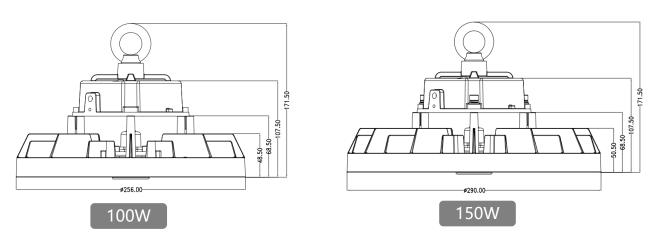

# PRODUCT DIMENSION

#### PRODUCT SPECIFICATION: HB-150W-40K-LOOP

| Model No. | HB-100W-X-YY | HB-150W-X-YY | HB-200W-X-YY | HB-240W-X-YY |
|-----------|--------------|--------------|--------------|--------------|
| Wattage   | 100W         | 150W         | 200W         | 240W         |
| Lumens    | 14500lm      | 21750lm      | 29000lm      | 34800lm      |