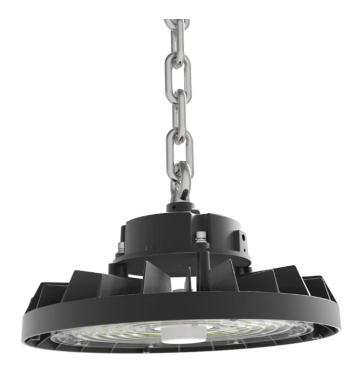

# NEW UFO High Bay - HB03 Series

UFO High Bay Light (HB03 series):

Widely used in the warehouses, gymnasiums and production assembly areas.



• UL/cUL CE certified

- DLC 5.1 Premium Listed
- Lower UGR
- High Efficacy to 145LM/W
- 120-277VAC/120-347VAC available



## **PRODUCT APPEARANCE**



#### PRODUCT SPECIFICATION: HB-150W-40K-LOOP

| Model No. | HB-100W-X-YY | HB-150W-X-YY | HB-200W-X-YY | HB-240W-X-YY |
|-----------|--------------|--------------|--------------|--------------|
| Wattage   | 100W         | 150W         | 200W         | 240W         |
| Lumens    | 14500lm      | 21750lm      | 29000lm      | 34800lm      |

| Efficacy      | 145LM/W (±10%)        |  |  |
|---------------|-----------------------|--|--|
| Input voltage | 120-277VAC/120-347VAC |  |  |
| ССТ           | 2700-6500K            |  |  |
| THD           | <20%                  |  |  |
| LED Type      | 2835                  |  |  |
| Beam Angle