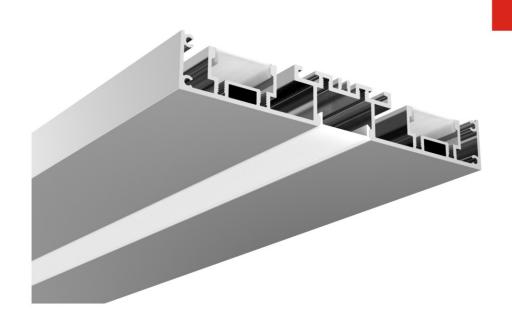

### ALP003-R

23.2mm(0.90")

- PMMA opal matte coverPMMA semi-clear cover
- PMMA clear cover
- PC diffused cover

End cap with hole End cap without hole

End cap with hole End cap without hole

180 degrees connector