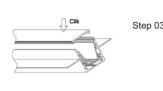

### ALP059-R

Spring Clip

Step 05: Fix end caps

Step 02: Push the diffuser

Step 03: Slide the spring clip

Step 04: Fix spring clip

Step 06: Recessed the

Step 07: Installation