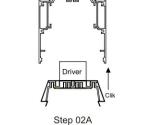

tor L Steel wire LED Module:2835LED 28W/1.2M Connector IL

PC frosted cover

### 38.1mm(1.48°) 18.5mm 18.5mm 12.7.5mm(1.07)

PC frosted cover

38.1mm(1.48")

27.5mm(1.07")

### ALP3875-D



Aluminium end cap without hole



Stainless Clip



Steel wire



LED Module:2835LED 28W/1.2M

### **Common Series**







LED Module:2835LED 28W/1.2M



Aluminium end cap without hole



Stainless Clip



Internal Clip



Steel wire



بأسسار

PC frosted cover

59

### ALP7575-R



































Connector X







Connector IL

### PC frosted cover

### ALP7575-RD





Stainless Clip



Internal Clip



Steel wire



LED Module:2835LED 42W/1.2M

PC frosted cover

### **Common Series**

### ALP7575-R

### Installation methods

### Pendent









Step 03A







Surface



Step 01B



Step 02B



Step 03B

Step 01B



يُمِن مسم نامِرُّةِ

Step 03A

Driver

Step 02B

Step 03B

18.5mm (0.72") 18.5mm (0.72") 18.5mm (0.72")

75mm(2.91")

### **Common Series**

### ALP10075-R







PC frosted cover



Aluminium end cap without hole



Internal clip





Stainless clip





Trimless recessed clip





Connector L



LED Module:2835LED 54W/1.2M



Connector X



Connector T



Connector IL





### PC frosted cover

### ALP5090



End caps



Internal clip



Outside clip





Steel wire



LED Module:2835LED 28W/1.2M

### **ALP6090**



End caps



Internal clip



Outside clip



Steel wire



LED Module:2835LED 28W/1.2M



PC frosted cover

### Common Series

### ALP5090

### Installation methods



Step 01: Fix the rigid led module



Step 05: Press the diffuser inside