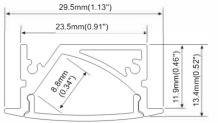

### 30.5mm(1.18") PMMA opal matte coverPMMA semi-clear cover 20mm(0.76") 23.5mm(0.91") PMMA clear cover PC diffused cover