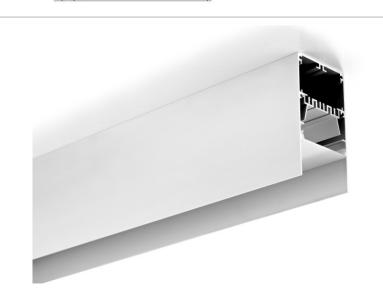

### **Common Series**

- PMMA opal matte coverPMMA semi-clear cover

End cap with hole End cap without hole

Mounting clip(metal)

20mm(0.76")

23.5mm(0.91")

Mounting clip(metal)

90 degrees inside connector