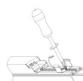

.1mm (0.97") 4

18.5mm (0.72") 26.5mm(1.03")

#### ALP38115







Step 01A:

Fix the led module

on the gear tray



diffuser inside



Step 10A: Fix the cover plate for the clip

ALP38115

Installation methods



Step 03A: Install the end caps



Step 07A: Press the

Step 06A:

Fix the gear tray and

the safety wire



Step 11A: Insert the cover plate



PC frosted cover



Step 04A: Fix the led module upwards



Step 08A: Fasten the base of the steel wire



Step 12A: Fix the steel wire



Die cast end caps



Wall clip



Inside clip





Step 05A: Fix the internal clips and the driver



Step 09A: Press the diffuser inside



Step 13A: Installation completed



Hanging bracket



Steel wire



Safety wire





Step 01B: Fix the wall clip Part A on the surface of the Aluminum profile



Step 05B: Fix the internal clip and driver



Step 09B: Adjust the whole fixture into suitable position



Step 02B: Fix the rigid led module



Step 06B: Install the safety wire and push the gear tray inside



Step 10B: Fix the wall clip together



Step 03B: Install the end caps



Step 07B: Press the diffuser inside







Step 11B: Installation completed



Step 04B: Fix the led module



Step 08B: Fix the wall clip Part B on the surface of the wall

## **Common Series**

#### ALP5075-R1

#### Installation methods







Outside clip



Step 01A: Install end caps

Fix the rigid led module

Fix the internal clip and driver

Step 02A:

Step 03A:



Step 04A: Install the safety wire and push the gear tray inside



Step 07A: Step 07A: Install external clip



Step 08A: Install the stee