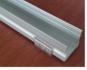

### ALP003-R

23.2mm(0.90")

- PMMA opal matte coverPMMA semi-clear cover
- PMMA clear cover
- PC diffused cover

End cap with hole End cap without hole

End cap with hole End cap without hole

180 degrees connector