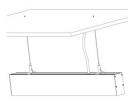

### **Common Series**

- PMMA opal matte coverPMMA semi-clear cover

End cap with hole End cap without hole

Mounting clip(metal)

20mm(0.76")

23.5mm(0.91")

Mounting clip(metal)

90 degrees inside connector