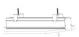

Steel wire



Safety wire



# ALP7578

## Installation methods

# Surface mounting











Step 05





Step 07

# Pendent mounting





Step 03









Step 05



Step 06





Step 07





# ALP75120







PC frosted cover



Die cast end caps



Wall clip



Hanging bracket



Inside clip



steel wire



Safety wire

# ALP10078







PC frosted cover







Inside clip



Outside clip



Steel wire



Safety wire



#### **Common Series**

# ALP100120







PC frosted cover



Die cast end caps



Inside clip



Wall clip



Steel wire





Safety wire



ALP12083





PC frosted cover





Safety wire





Steel wire



Fix led rigid module

Step 02: Fix the internal clips

and the driver

Step 01:



Press the diffuser inside



Step 07: Fix the whole profile on the ceiling



Step 08: Install the plasterboard



Step 05: Install the end caps



Step 09: Paint the plaster



Step 03: Fix the gear tray and the safty wire



Step 06: Install the recessed frame



Step 10: Paint lacquer(overcoating)

#### ALP081-R

#### Installation methods

Step 04: Stick led strip



Step 01: Fix the profile on plasterboard



Step 02: Painting the Plaster



Step 03: Paint lacquer(overcoating)



Step 05: Install diffuser

#### ALP082

#### Installation methods



Step 01: Stick led strip



Step 04: Paint lacquer(overcoating)



Step 02: Fix the profile on plasterboard



Step 03: Painting the Plaster



Step 05: Install diffuser

## **Drywall Series**







# **Drywall Series** ALP087 End caps 33mm(1.28") 13mm(0.50") 13mm(0.50") PC diffused cover ALP088 End caps 56.3mm(2.18