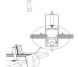

### **Common Series**

- PMMA opal matte coverPMMA semi-clear cover

End cap with hole End cap without hole

Mounting clip(metal)

20mm(0.76")

23.5mm(0.91")

Mounting clip(metal)

90 degrees inside connector

157 degrees outside connector

90 degrees joining connector

180 degrees joining connector

Step 04

Step 02

Step 03