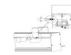

#### Installation methods

Step 01: Install the diffuser

Step 03: Fasten the base of the steel wire

Step 05: Fix the steel wire

Step 02: Fix the external clip

Step 04: Install the end cap

Step 06: Installation completed