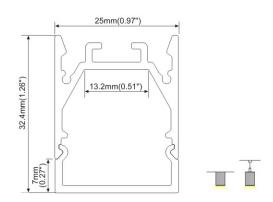

### 30.5mm(1.18") PMMA opal matte coverPMMA semi-clear cover 20mm(0.76") 23.5mm(0.91") PMMA clear cover PC diffused cover

### **Common Series**

- PMMA opal matte coverPMMA semi-clear cover

End cap with hole End cap without hole

Mounting clip(metal)

20mm(0.76")

23.5mm(0.91")

Mounting clip(metal)

90 degrees inside connector