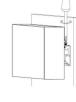

# **Drywall Series**

Step 01: Stick led strip

Step 05: Fix the whole profile

Step 02: Push the diffuser inside

Step 06: Install the ceiling plasterboard

Step 03: Fix the frame on profile

Step 07: Paint the plaster

Step 08: Paint lacquer (overcoating)

Step 06

Step 08

Step 09