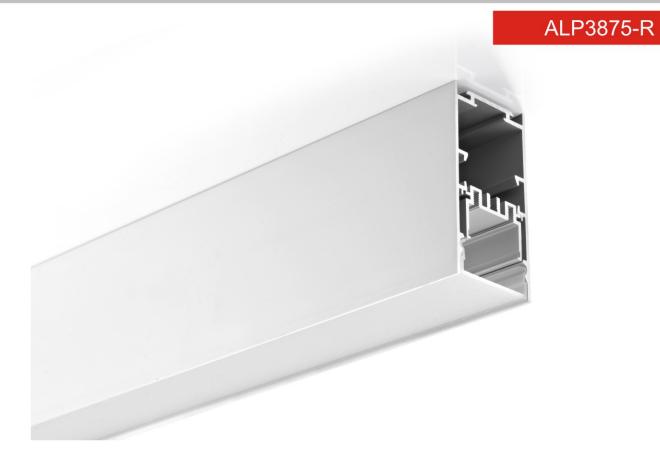

p





Steel wire

25.4mm(0.98")

17.4mm(0.67")

16.1mm(0.62")

25.4mm(0.98")

17.4mm(0.67")

16.1mm(0.62")



PC diffused cover

PC diffused cover

# ALP108



End caps



Hanging clip



Steel wire

# ALP114







**Common Series** 





#### **Common Series**





- PMMA opal matte coverPMMA semi-clear coverPMMA clear coverPC diffused cover



End caps





Step 02: Push the diffuser inside



Step 04: Slide the cover plates



Step 06: Installation completed

Fix the Aluminium profile

Step 05:





PC frosted cover

#### **Common Series**

# T100

#### Installation methods



Step 01: Install the diffuser



Step 03: Fasten the base of the steel wire



Step 05: Fix the steel wire



Step 02: Fix the external clip



Step 04: Install the end cap



Step 06: Installation completed









Die cast end caps



Inside clip



Outside clip



Steel wire



Safety wire

#### **Common Series**

25.1mm (0.97") 4

18.5mm (0.72") 26.5mm(1.03")

#### ALP38115







Step 01A:

Fix the led module

on the gear tray



diffuser inside



Step 10A: Fix the cover plate for the clip

ALP38115

Installation methods



Step 03A: Install the end caps



Step 07A: Press the

Step 06A:

Fix the gear tray and

the safety wire



Step 11A: Insert the cover plate



PC frosted cover



Step 04A: Fix the led module upwards



Step 08A: Fasten the base of the steel wire



Step 12A: Fix the steel wire



Die cast end caps



Wall clip



Inside clip





Step 05A: Fix the internal clips and the driver



Step 09A: Press the diffuser inside



Step 13A: Installation completed



Hanging bracke