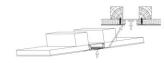

e



Safety wire



#### **Common Series**

# ALP100120







PC frosted cover



Die cast end caps



Inside clip



Wall clip



Steel wire





Safety wire



ALP12083





PC frosted cover





Safety wire





Steel wire



Fix led rigid module

Step 02: Fix the internal clips

and the driver

Step 01:



Press the diffuser inside



Step 07: Fix the whole profile on the ceiling



Step 08: Install the plasterboard



Step 05: Install the end caps



Step 09: Paint the plaster



Step 03: Fix the gear tray and the safty wire



Step 06: Install the recessed frame



Step 10: Paint lacquer(overcoating)

#### ALP081-R

#### Installation methods

Step 04: Stick led strip



Step 01: Fix the profile on plasterboard



Step 02: Painting the Plaster



Step 03: Paint lacquer(overcoating)



Step 05: Install diffuser

#### ALP082

#### Installation methods



Step 01: Stick led strip



Step 04: Paint lacquer(overcoating)



Step 02: Fix the profile on plasterboard



Step 03: Painting the Plaster



Step 05: Install diffuser

## **Drywall Series**







# **Drywall Series** ALP087 End caps 33mm(1.28") 13mm(0.50") 13mm(0.50") PC diffused cover ALP088 End caps 56.3mm(2.18") PC diffused cover **ALP089** 39.4mm(1.53") PC diffused cover 115

## **Drywall Series**

#### ALP088

#### Installation methods



Step 03: Stick the the tile

#### ALP089

Step 04: Stick led strip

Step 05: Install diffuser

#### Installation methods



Step 03: Stick the the tile







End caps





Clip2

# **Drywall Series**



Step 01: Stick led strip



Step 05: Fix the whole profile



Step 02: Pu