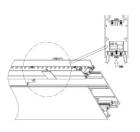

### ALP059-R

Spring Clip

Step 05: Fix end caps

Step 02: Push the diffuser

Step 03: Slide the spring clip

Step 04: Fix spring clip

Step 06: Recessed the

Step 07: Installation