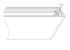

# 23.2mm(0.90°) 12.2mm(0.47°) 17.1mm(0.66°)

End cap with hole End cap without hole

PMMA opal matte cover PMMA semi-clear cover PMMA clear cover PC diffused cover

Step 04

Step 01

Step 02

Step 03

End cap with hole End cap without hole