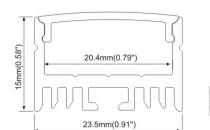

### 30.5mm(1.18") PMMA opal matte coverPMMA semi-clear cover 20mm(0.76") 23.5mm(0.91") PMMA clear cover PC diffused cover