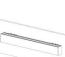

### 30.5mm(1.18") PMMA opal matte coverPMMA semi-clear cover 20mm(0.76") 23.5mm(0.91") PMMA clear cover PC diffused cover