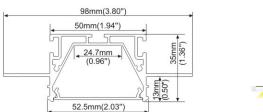

7 End caps 33mm(1.28") 13mm(0.50") 13mm(0.50") PC diffused cover ALP088 End caps 56.3mm(2.18") PC diffused cover **ALP089** 39.4mm(1.53") PC diffused cover 115

## **Drywall Series**

#### ALP088

#### Installation methods



Step 03: Stick the the tile

#### ALP089

Step 04: Stick led strip

Step 05: Install diffuser

#### Installation methods



Step 03: Stick the the tile







End caps





Clip2

# **Drywall Series**



Step 01: Stick led strip



Step 05: Fix the whole profile



Step 02: Push the diffuser inside



Step 06: Install the ceiling plasterboard





Step 03: Fix the frame on profile



Step 07: Paint the plaster





Step 08: Paint lacquer (overcoating)

Step 06















Step 08







Step 09

# ALP090























































































# **Drywall Series**

# ALP111-S







# PC diffused cover















ALP118















22.8mm(0.88")



# **Drywall Series**

# ALP3030-R

# Installation methods















70mm(2.71")

PC frosted cover

PC frosted cover





End caps