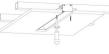

End cap with hole End cap without hole

Mounting clip(metal)

180 degrees connector

PMMA opal matte cover PMMA semi-clear cover PMMA clear cover 30 degrees

Mounting clip(metal)

90 degrees connector

Mounting clip(PC)