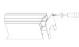

# 23.2mm(0.90°) 12.2mm(0.47°) 17.1mm(0.66°)

End cap with hole End cap without hole

PMMA opal matte cover PMMA semi-clear cover PMMA clear cover PC diffused cover

Step 04

Step 01

Step 02

Step 03

End cap with hole End cap without hole