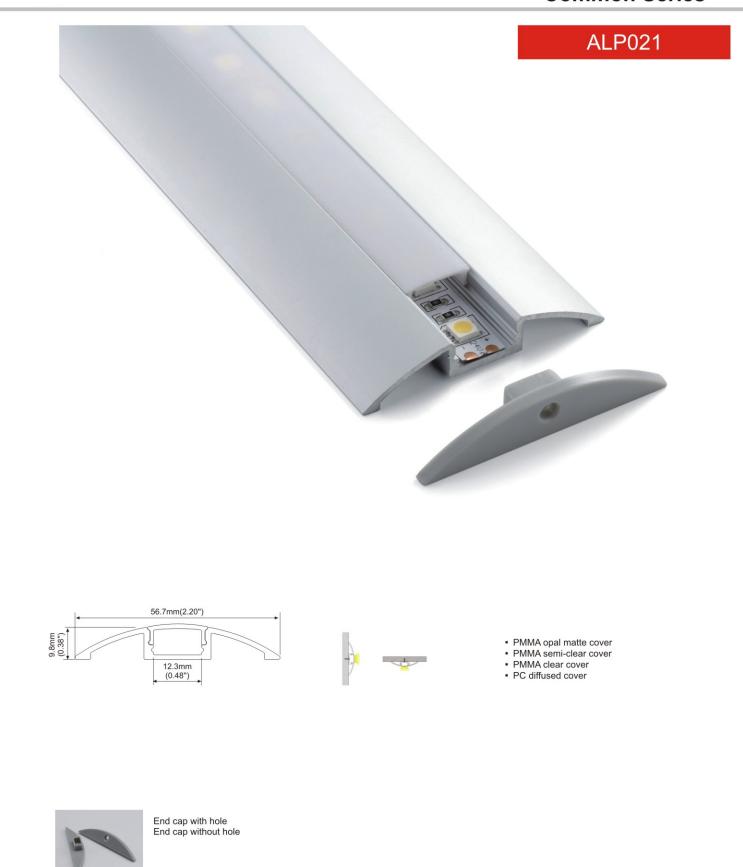

### **Common Series**

- PMMA opal matte coverPMMA semi-clear cover

End cap with hole End cap without hole

Mounting clip(metal)

20mm(0.76")

23.5mm(0.91")

Mounting clip(metal)

90 degrees inside connector