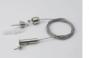

Steel wire

Step 02

Step 03

Step 06

### ALP028

- PMMA opal matte coverPMMA semi-clear coverPC diffused cover

End cap with hole End cap without hole

Steel wire

Metal clip

Step 04

Step 02

Step 05

### ALP032

End cap without hole

Steel wire

Mounting clip(metal)

- 18.6mm(0.72")
- PMMA opal matte coverPMMA semi-clear cover
- PMMA clear cover
- PC diffused cover

### ALP046

End cap without hole

Steel wire