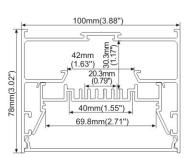

# 23.2mm(0.90°) 12.2mm(0.47°) 17.1mm(0.66°)

End cap with hole End cap without hole

PMMA opal matte cover PMMA semi-clear cover PMMA clear cover PC diffused cover

Step 04

Step 01

Step 02

Step 03

End cap with hole End cap without hole

### ALP003-R

23.2mm(0.90")

- PMMA opal matte coverPMMA semi-clear cover
- PMMA clear cover
- PC diffused cover

End cap with hole End cap without hole

End cap with hole End cap without hole

180 degrees connector