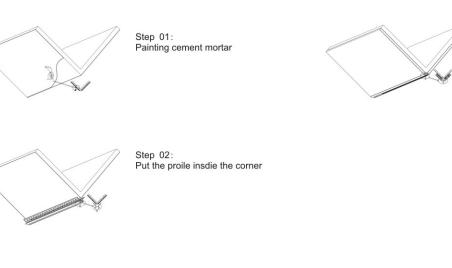

#### ALP081-R

#### Installation methods

Step 04: Stick led strip

Step 01: Fix the profile on plasterboard

Step 02: Painting the Plaster

Step 03: Paint lacquer(overcoating)

Step 05: Install diffuser