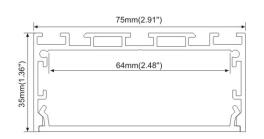

Step 03A

Driver

Step 02B

Step 03B

18.5mm (0.72") 18.5mm (0.72") 18.5mm (0.72")

75mm(2.91")