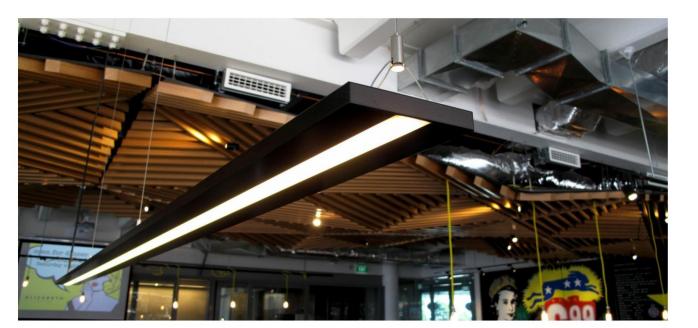

# 23.2mm(0.90°) 12.2mm(0.47°) 17.1mm(0.66°)

End cap with hole End cap without hole

PMMA opal matte cover PMMA semi-clear cover PMMA clear cover PC diffused cover

Step 04

Step 01

Step 02

Step 03

End cap with hole End cap without hole