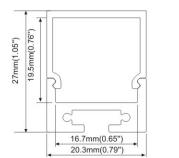

# ALP033 End cap with hole End cap without hole 27.06mm(1.05') • PC diffused cover