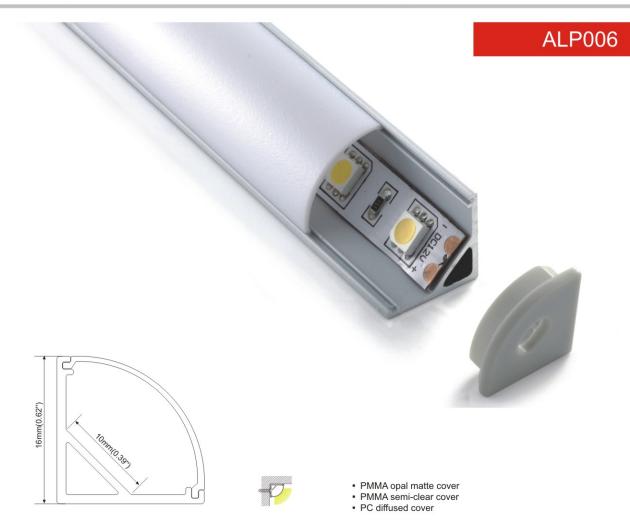

### ALP003-R

23.2mm(0.90")

- PMMA opal matte coverPMMA semi-clear cover
- PMMA clear cover
- PC diffused cover

End cap with hole End cap without hole

End cap with hole End cap without hole

180 degrees connector