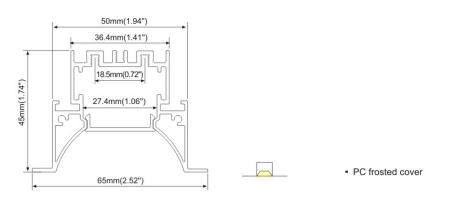

### ALP9575-RD

Aluminum end cap

Stainless Clip

Internal Clip

LED Module:2835LED 42W/1.2M

PC frosted cover

50mm(1.94")

18.5mm (0.72") 27.4mm(1.06")

68mm(2.64")

50mm(1.94")

27.4mm (1.06")

PC frosted cover

PC frosted cover