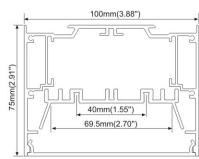

### **Common Series**

95mm(3.68")

75mm(2.91")

18.5mm (0.72")

95mm(3.68")

ALP9575-R

LED Module:2835LED 42W/1.2M

Connector T

Internal Clip

Connector IL

Stainless Clip

PC frosted cover