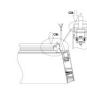

ix the external clip



Step 04: Install the end cap



Step 06: Installation completed









Die cast end caps



Inside clip



Outside clip



Steel wire



Safety wire

#### **Common Series**

25.1mm (0.97") 4

18.5mm (0.72") 26.5mm(1.03")

#### ALP38115







Step 01A:

Fix the led module

on the gear tray



diffuser inside



Step 10A: Fix the cover plate for the clip

ALP38115

Installation methods



Step 03A: Install the end caps



Step 07A: Press the

Step 06A:

Fix the gear tray and

the safety wire



Step 11A: Insert the cover plate



PC frosted cover



Step 04A: Fix the led module upwards



Step 08A: Fasten the base of the steel wire



Step 12A: Fix the steel wire



Die cast end caps



Wall clip



Inside clip





Step 05A: Fix the internal clips and the driver



Step 09A: Press the diffuser inside



Step 13A: Installation completed



Hanging bracket



Steel wire



Safety wire





Step 01B: Fix the wall clip Part A on the surface of the Aluminum profile



Step 05B: Fix the internal clip and driver



Step 09B: Adjust the whole fixture into suitable position



Step 02B: Fix the rigid led module



Step 06B: Install the safety wire and push the gear tray inside



Step 10B: Fix the wall clip together



Step 03B: Install the end caps



Step 07B: Press the diffuser inside







Step 11B: Installation completed



Step 04B: Fix the led module



Step 08B: Fix the wall clip Part B on the surface of the wall

## **Common Series**

#### ALP5075-R1

#### Installation methods







Outside clip



Step 01A: Install end caps

Fix the rigid led mo