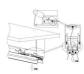

# 23.2mm(0.90°) 12.2mm(0.47°) 17.1mm(0.66°)

End cap with hole End cap without hole

PMMA opal matte cover PMMA semi-clear cover PMMA clear cover PC diffused cover

Step 04

Step 01

Step 02

Step 03

End cap with hole End cap without hole

Mounting clip(PC)

90 degrees connector

Adjustable bracket

Mounting clip(metal)

180 degrees connector

PMMA opal matte cover PMMA semi-clear cover PMMA clear cover 60 degrees

Mounting clip(PC)

90 degrees connector

End cap with hole End cap without hole

Mounting clip(metal)

180 degrees connector

PMMA opal matte cover PMMA semi-clear cover PMMA clear cover 30 degrees

Mounting clip(metal)

90 degrees connector

Mounting clip(PC)