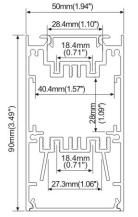

### ALP048

End cap without hole

Mounting clip

PC diffused cover

50mm(1.94")

PC diffused cover