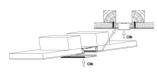

157 degrees outside connector

90 degrees joining connector

180 degrees joining connector

Step 04

Step 02

Step 03