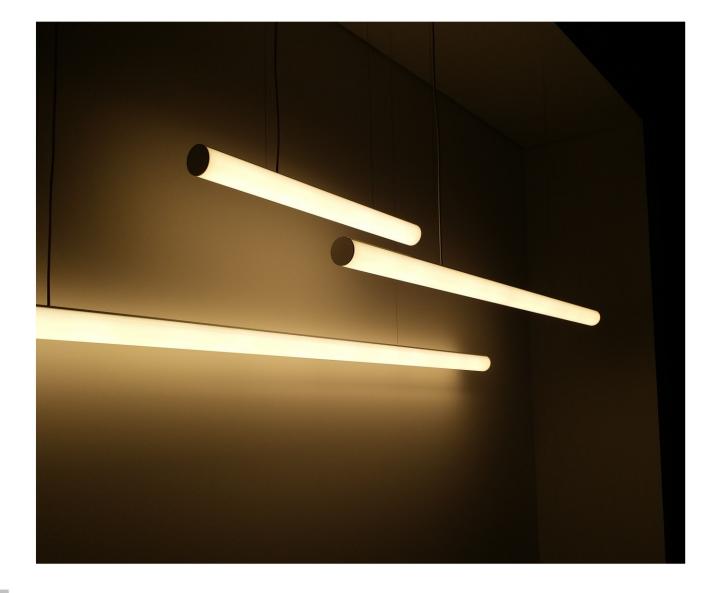

lip





Steel wire

25.4mm(0.98")

17.4mm(0.67")

16.1mm(0.62")

25.4mm(0.98")

17.4mm(0.67")

16.1mm(0.62")



PC diffused cover

PC diffused cover

# ALP108



End caps



Hanging clip



Steel wire

# ALP114







**Common Series** 





#### **Common Series**





- PMMA opal matte coverPMMA semi-clear coverPMMA clear coverPC diffused cover



End caps





Step 02: Push the diffuser inside



Step 04: Slide the cover plates



Step 06: Installation completed

Fix the Aluminium profile

Step 05:





PC frosted cover

#### **Common Series**

# T100

#### Installation methods



Step 01: Install the diffuser



Step 03: Fasten the base of the steel wire



Step 05: Fix the steel wire



Step 02: Fix the external clip



Step 04: Install the end cap



Step 06: Installation completed









Die cast end caps



Inside clip



Outside clip



Steel wire



Safety wire

#### **Common Series**

25.1mm (0.97") 4

18.5mm (0.72") 26.5mm(1.03")

#### ALP38115







Step 01A:

Fix the led module

on the gear tray



diffuser inside



Step 10A: Fix the cover plate for the clip

ALP38115

Installation methods



Step 03A: Install the end caps



Step 07A: Press the

Step 06A:

Fix the gear tray and

the safety wire



Step 11A: Insert the cover plate



PC frosted cover



Step 04A: Fix the led module upwards



Step 08A: Fasten the base of the steel wire



Step 12A: Fix the steel wire



Die cast end caps



Wall clip



Inside clip





Step 05A: Fix the internal clips and the driver



Step 09A: Press the diffuser inside



Step 13A: Installation completed



Hanging brac