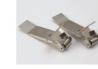

Mounting clip(PC)

90 degrees connector

Adjustable bracket

Mounting clip(metal)

180 degrees connector

PMMA opal matte cover PMMA semi-clear cover PMMA clear cover 60 degrees

Mounting clip(PC)

90 degrees connector

End cap with hole End cap without hole

Mounting clip(metal)

180 degrees connector

PMMA opal matte cover PMMA semi-clear cover PMMA clear cover 30 degrees

Mounting clip(metal)

90 degrees connector

Mounting clip(PC)

Mounting clip(PC)

90 degrees connector

Mounting clip(metal)