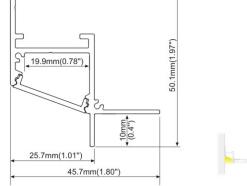

### 30.5mm(1.18") PMMA opal matte coverPMMA semi-clear cover 20mm(0.76") 23.5mm(0.91") PMMA clear cover PC diffused cover