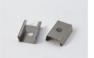

# 23.2mm(0.90°) 12.2mm(0.47°) 17.1mm(0.66°)

End cap with hole End cap without hole

PMMA opal matte cover PMMA semi-clear cover PMMA clear cover PC diffused cover

Step 04

Step 01

Step 02

Step 03

End cap with hole End cap without hole

End cap with hole End cap without hole

Mounting clip(metal)

180 degrees connector

PMMA opal matte cover PMMA semi-clear cover PMMA clear cover 30 degrees

Mounting clip(metal)

90 degrees connector

Mounting clip(PC)