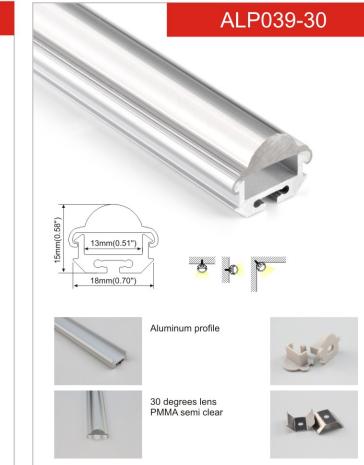

Spring clip

Step 01B

Step 03B

Step 05B

Step 04B

13mm(0.51")

Aluminum profile

PMMA opal matte cover PMMA semi clear cover

1019

**ALP039** 