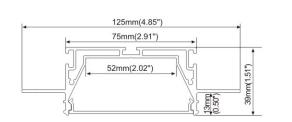

### ALP003-R

23.2mm(0.90")

- PMMA opal matte coverPMMA semi-clear cover
- PMMA clear cover
- PC diffused cover

End cap with hole End cap without hole

End cap with hole End cap without hole

180 degrees connector