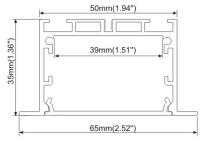

### **Common Series**

- PMMA opal matte coverPMMA semi-clear cover

End cap with hole End cap without hole

Mounting clip(metal)

20mm(0.76")

23.5mm(0.91")

Mounting clip(metal)

90 degrees inside connector