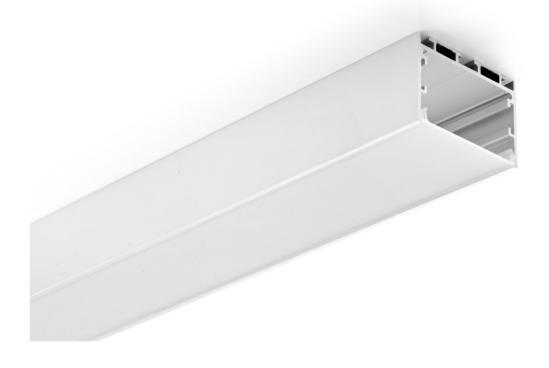

### ALP046



End cap without hole

Steel wire



### **Common Series**



### ALP047



End cap with hole End cap without hole



Mounting clip



### ALP048



End cap without hole



Mounting clip









PC diffused cover

50mm(1.94")





PC diffused cover

### **Common Series**





End cap without hole



Mounting clip(metal)





### ALP050



End cap with hole End cap without hole



Mounting clip(metal)

### ALP062



Aluminum profile



Mounting Profile



End cap without hole



### **Common Series**

### ALP017-R5







Aluminium End Cap without hole

- PMMA opal matte coverPMMA semi-clear coverPC diffused cover

Connector T







Spring clip



Connector L



Connector IL















Connector L







Connector T



Connector X



### **Common Series**

### ALP045-R















Aluminium End Cap without hole



Connector T



90 degrees

ALP046-R



Aluminium End Cap without hole



Connector T



Connector X





Connector L



180 degrees connector



Stainless Clip





Connector IL



Connector IL



inside 90 degrees connector



Connector X

Stainless Clip

### **Common Series**

### ALP047-R1







Aluminium End Cap without hole



Stainless Clip



Connector T













PC diffused cover



Aluminium End Cap without hole





Connector L

Connector T



Connector X

ALP048-R1



Connector IL



steel wire

## ALP6535 Aluminium End Cap without hole Stainless Clip Connector L 2835LED 28W/1.2M Connector IL 50mm(1.94") PC frosted cover



PC frosted cover





### **Common Series**

### ALP3030







End cap without hole



90 degrees conne