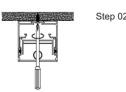

# 23.2mm(0.90°) 12.2mm(0.47°) 17.1mm(0.66°)

End cap with hole End cap without hole

PMMA opal matte cover PMMA semi-clear cover PMMA clear cover PC diffused cover

Step 04

Step 01

Step 02

Step 03

End cap with hole End cap without hole