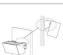

Steel wire

Step 02

Step 03

Step 06

# PMMA opal matte cover 16.9mm(0.66°) 19.7mm(0.76°) • PMMA opal matte cover • PMMA semi-clear cover • PC diffused cover

End cap with hole End cap without hole

ep 01

Step 05

Step 02

Step 03 Step 06

**Common Series** 