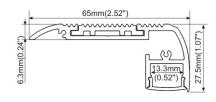

### ALP024

- PMMA opal matte coverPMMA semi-clear coverPC diffused cover

End cap with hole End cap without hole

- PMMA opal matte coverPMMA semi-clear coverPC diffused cover

Blind PVC cover

Step 02