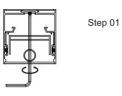

# 23.2mm(0.90°) 12.2mm(0.47°) 17.1mm(0.66°)

End cap with hole End cap without hole

PMMA opal matte cover PMMA semi-clear cover PMMA clear cover PC diffused cover

Step 04

Step 01

Step 02

Step 03

End cap with hole End cap without hole