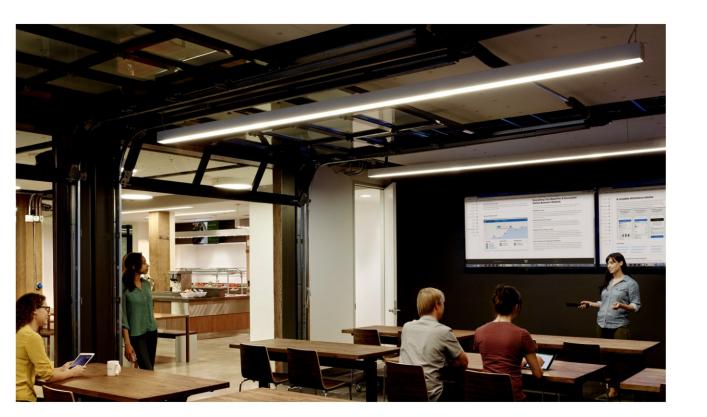

llation







Aluminium End Cap without hole

Stainless Clip

101.4mm(3.93")

123mm(4.77")



Connector T

Connector L

PC frosted cover



Connector X



Connector IL



#### **Common Series**

#### **ALP8585**















Outside clip



Ш

Aluminium end cap



Safety wire



Internal clip

Step 01A:



Steel wire



Step 03A:



Step 05A: Fix the steel wire



Step 02A: Fix the gear tray

Fix the internal clips



Step 04A: Fix the external clip

Install the end caps



Step 06A: Installation completed



Step 01B: Install the end caps



Step 03B: Fix the internal clips and the driver



Step 05B: Installation completed



Step 02B: Fix the whole



Step 04B: Fix the gear tray and the safty wire

#### ALP5057-C







Aluminium end cap without hole



Steel wire



Stainless clip



#### **Common Series**

## ALP6545-C







End cap without hole



Stainless clip



LED Module:2835LED 28W/1.2M











Lens: 30/60dgrees, asymmetrical or symmetrical



Internal clip



LED Module:2835LED 42W/1.2M

ALP7575-RL



End caps



Outside clip



Steel wire







Step 03 Step 04

Step 05





Step 07

# ALP100-WR







PMMA semi-clear cover



End caps



Internal clip



safety wire

Step 07:



Stainless clip



Step 01: Install the recessed frame

Step 02:







Step 05: Stick led strip



Step 08: Push the gear tray inside, with safty wire



Step 03: Push the whole profile inside the ceiling

Fix the end caps



Step 06: Install diffuser



Step 09: Installation completed











Aluminium end cap without hole



Aluminium cover for driver



Steel wire



## A