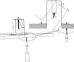

### **Common Series**

- PMMA opal matte coverPMMA semi-clear cover

End cap with hole End cap without hole

Mounting clip(metal)

20mm(0.76")

23.5mm(0.91")

Mounting clip(metal)

90 degrees inside connector