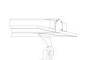

Paint lacquer(overcoating)



Step 02: Fix the profile on plasterboard



Step 03: Painting the Plaster



Step 05: Install diffuser

## **Drywall Series**







# **Drywall Series** ALP087 End caps 33mm(1.28") 13mm(0.50") 13mm(0.50") PC diffused cover ALP088 End caps 56.3mm(2.18") PC diffused cover **ALP089** 39.4mm(1.53") PC diffused cover 115

## **Drywall Series**

#### ALP088

#### Installation methods



Step 03: Stick the the tile

#### ALP089

Step 04: Stick led strip

Step 05: Install diffuser

#### Installation methods



Step 03: Stick the the tile







End caps





Clip2

# **Drywall Series**



Step 01: Stick led strip



Step 05: Fix the whole profile



Step 02: Push the diffuser inside



Step 06: Install the ceiling plasterboard





Step 03: Fix the frame on profile



Step 07: Paint the plaster





Step 08: Paint lacquer (overcoating)

Step 06















Step 08







Step 09

# ALP090























































































# **Drywall Series**

# ALP111-S







# PC diffused cover















ALP118















22.8mm(0.88")



# **Drywall Series**

# ALP3030-R

# Installation methods















70mm(2.71")

PC frosted cover

PC frosted cover





End caps