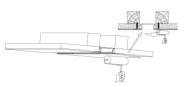

### ALP028

- PMMA opal matte coverPMMA semi-clear coverPC diffused cover

End cap with hole End cap without hole

Steel wire

Metal clip

Step 04

Step 02

Step 05