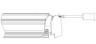

# 23.2mm(0.90°) 12.2mm(0.47°) 17.1mm(0.66°)

End cap with hole End cap without hole

PMMA opal matte cover PMMA semi-clear cover PMMA clear cover PC diffused cover

Step 04

Step 01

Step 02

Step 03

End cap with hole End cap without hole