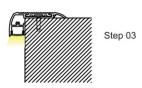

# 23.2mm(0.90°) 12.2mm(0.47°) 17.1mm(0.66°)

End cap with hole End cap without hole

PMMA opal matte cover PMMA semi-clear cover PMMA clear cover PC diffused cover

Step 04

Step 01

Step 02

Step 03

End cap with hole End cap without hole