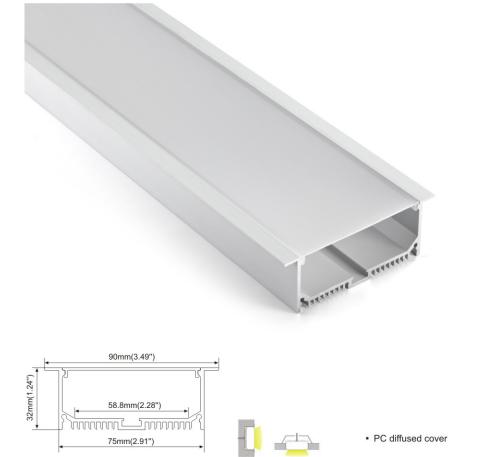

# 23.2mm(0.90°) 12.2mm(0.47°) 17.1mm(0.66°)

End cap with hole End cap without hole

PMMA opal matte cover PMMA semi-clear cover PMMA clear cover PC diffused cover

Step 04

Step 01

Step 02

Step 03

End cap with hole End cap without hole

Mounting clip(PC)

90 degrees connector

Adjustable bracket

Mounting clip(metal)

180 degrees connector

PMMA opal matte cover PMMA semi-clear cover PMMA clear cover 60 degrees

Mounting clip(PC)

90 degrees connector

End cap with hole End cap without hole

Mounting clip(metal)

180 degrees connector

PMMA opal matte cover PMMA semi-clear cover PMMA clear cover 30 degrees

Mounting clip(metal)

90 degrees connector

Mounting clip(PC)

### ALP003-R

23.2mm(0.90")

- PMMA opal matte coverPMMA semi-clear cover
- PMMA clear cover
- PC diffused cover

End cap with hole End cap without hole

End cap with hole End cap without hole

180 degrees connector