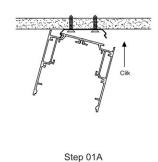

clip Connector L Steel wire LED Module:2835LED 28W/1.2M Connector IL

PC frosted cover

### 38.1mm(1.48°) 18.5mm 18.5mm 12.7.5mm(1.07)

PC frosted cover

38.1mm(1.48")

27.5mm(1.07")

### ALP3875-D



Aluminium end cap without hole



Stainless Clip



Steel wire



LED Module:2835LED 28W/1.2M

### **Common Series**







LED Module:2835LED 28W/1.2M



Aluminium end cap without hole



Stainless Clip



Internal Clip



Steel wire



بأسسار

PC frosted cover

59

### ALP7575-R



































Connector X







Connector IL

### PC frosted cover

### ALP7575-RD





Stainless Clip



Internal Clip



Steel wire



LED Module:2835LED 42W/1.2M

PC frosted cover

### **Common Series**

### ALP7575-R

### Installation methods

### Pendent









Step 03A







Surface



Step 01B



Step 02B



Step 03B

Step 01B



يُمِن مسم نامِرُّةِ

Step 03A

Driver

Step 02B

Step 03B

18.5mm (0.72") 18.5mm (0.72") 18.5mm (0.72")

75mm(2.91")

### **Common Series**

### ALP10075-R







PC frosted cover



Aluminium end cap without hole



Internal clip





Stainless clip





Trimless recessed clip





Connector L



LED Module:2835LED 54W/1.2M



Connector X



Connector T



Connector IL





### PC frosted cover

### ALP5090



End caps



Internal clip



Outside clip





Steel wire



LED Module:2835LED 28W/1.2M

### **ALP6090**



End caps



Internal clip



Outside clip



Steel wire



LED Module:2835LED 28W/1.2M



PC frosted cover

### Common Series

### ALP5090

### Installation methods



Step 01: Fix the rigid led module



Step 05: Press the diff