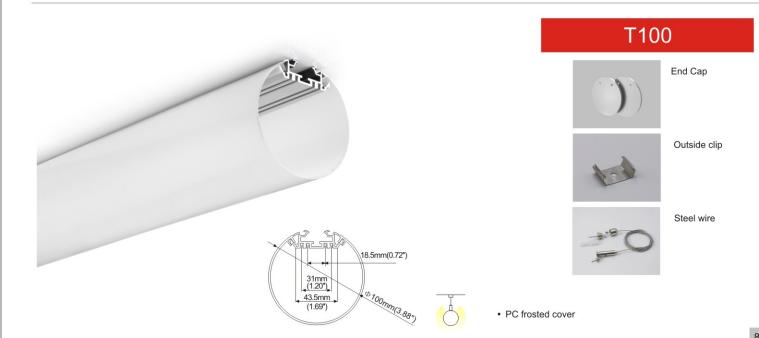

)



## ALP106



End caps



Clip



Steel wire



90 degrees connetor



180 degrees connetor

#### **Common Series**



13.2mm(0.51")

35mm(1.36")

# ALP104



End caps





Steel wire

PC diffused cover

## ALP105



End caps



Spring clip



PC diffused cover

# ALP107





Hanging clip





Steel wire

25.4mm(0.98")

17.4mm(0.67")

16.1mm(0.62")

25.4mm(0.98")

17.4mm(0.67")

16.1mm(0.62")



PC diffused cover

PC diffused cover

# ALP108



End caps



Hanging clip



Steel wire

# ALP114







**Common Series** 





#### **Common Series**





- PMMA opal matte coverPMMA semi-clear coverPMMA clear coverPC diffused cover



End caps





Step 02: Push the diffuser inside



Step 04: Slide the cover plates



Step 06: Installation completed

Fix the Aluminium profile

Step 05:





PC frosted cover

#### **Common Series**

# T100

#### Installation methods



Step 01: Install the diffuser



Step 03: Fasten the base of the steel wire



Step 05: Fix the steel wire



Step 02: Fix the external clip



Step 04: Install the end cap



Step 06: Installation completed









Die cast end caps



Inside clip



Outside clip



Steel wire



Safety wire

#### **Common Series**

25.1mm (0.97") 4

18.5mm (0.72") 26.5mm(1.03")

#### ALP38115







Step 01A:

Fix the led module

on the gear tray



diffuser inside



Step 10A: Fix the cover plate for the clip

ALP38115

Installation methods



Step 03A: Install the end caps



Step 07A: Press the

Step 06A:

Fix the gear tray and

the safety wire



Step 11A: Insert the cover plate



PC frosted cover



Step 04A: Fix the