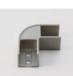

### **Common Series**

PC diffused cover

End cap with hole End cap without hole

90 degrees joining connector

180 degrees joining connector

Mounting clip(metal)

90 degrees connector

Straight connector

Connector L

180 degrees connector

Stainless Clip

Connector IL

Connector IL

inside 90 degrees connector

Connector X

Stainless Clip