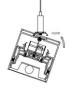

#### Installation methods

Outside clip

Step 01A: Install end caps

Fix the rigid led module

Fix the internal clip and driver

Step 02A:

Step 03A:

Step 04A: Install the safety wire and push the gear tray inside

Step 07A: Step 07A: Install external clip

Step 08A: Install the steel wire

Step 09A:

Step 06A: Insert the cover plate

Step 05A:

Installation completed

Step 01B:

Step 03B:

Step 04B:

Step 06B: Press the diffuser inside

Step 07B: Insert the cover plate

Step 08B: Installation completed

Step 02B: Fix the Aluminum profile

Fix the rigid led module

on heatsink board

Step 05B: Install the safety wire and push the gear tray inside