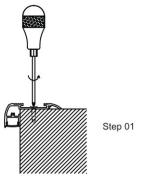

# 23.2mm(0.90°) 12.2mm(0.47°) 17.1mm(0.66°)

End cap with hole End cap without hole

PMMA opal matte cover PMMA semi-clear cover PMMA clear cover PC diffused cover

Step 04

Step 01

Step 02

Step 03

End cap with hole End cap without hole