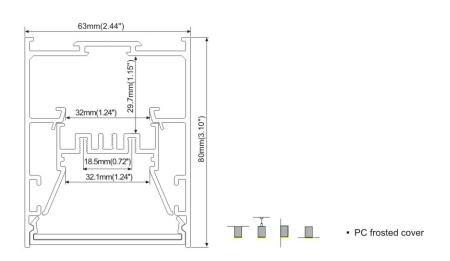

# PMMA opal matte cover 16.9mm(0.66°) 19.7mm(0.76°) • PMMA opal matte cover • PMMA semi-clear cover • PC diffused cover

End cap with hole End cap without hole

ep 01

Step 05

Step 02

Step 03 Step 06

**Common Series** 