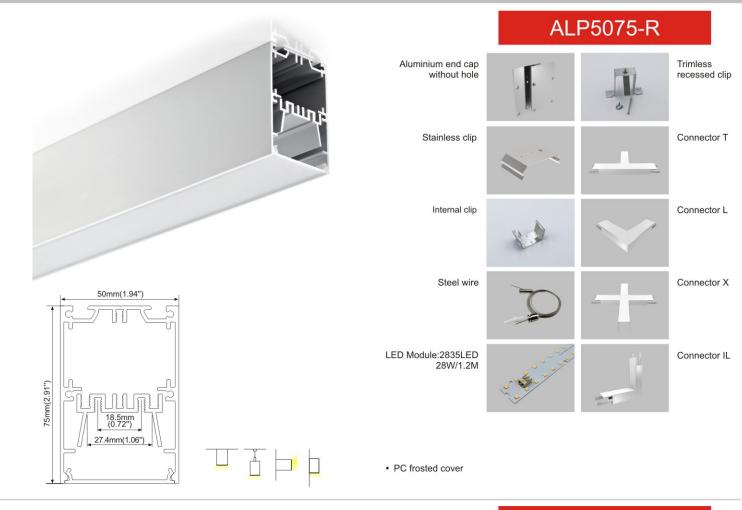

### ALP10075-R

PC frosted cover

Aluminium end cap without hole

Internal clip

Stainless clip

Trimless recessed clip

Connector L

LED Module:2835LED 54W/1.2M

Connector X

Connector T

Connector IL

### PC frosted cover