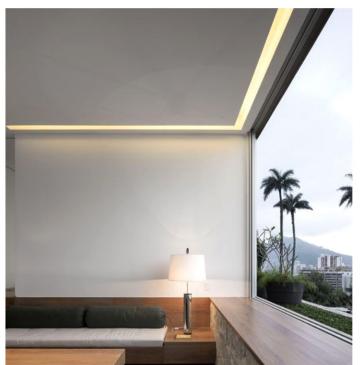

cover

### ALP9575-RD



Aluminum end cap



Stainless Clip



Internal Clip



LED Module:2835LED 42W/1.2M



PC frosted cover



50mm(1.94")

18.5mm (0.72") 27.4mm(1.06")

68mm(2.64")

50mm(1.94")

27.4mm (1.06")

PC frosted cover

PC frosted cover

### **Common Series**

### ALP6875

### Installation methods

Step 06: Install external clip and the driver











Step 02: Install the recessed frame

Step 01: Install the end caps



Step 07: Push the gear tray inside the profile



Aluminium End Cap without hole



Connector T



Connector X

Connector IL



Step 03: Put the whole profile inside the ceiling slot





Internal Clip

Stainless Clip



Step 04: Fix the profile



Step 08: Press the diffuser inside







Step 09: Installation completed

### ALP059-R









Spring Clip







Step 05: Fix end caps



Step 02: Push the diffuser

Step 03: Slide the spring clip

Step 04: Fix spring clip



Step 06: Recessed the



Step 07: Installation







Aluminium End Cap without hole

Stainless Clip

101.4mm(3.93")

123mm(4.77")



Connector T

Connector L

PC frosted cover



Connector X



Connector IL



#### **Common Series**

#### **ALP8585**















Outside clip



Ш

Aluminium end cap



Safety wire



Internal clip

Step 01A:



Steel wire



Step 03A:



Step 05A: Fix the steel wire



Step 02A: Fix the gear tray

Fix the internal clips



Step 04A: Fix the external clip

Install the end caps



Step 06A: Installation completed



Step 01B: Install the end caps



Step 03B: Fix the internal clips and the driver



Step 05B: Installation completed



Ste