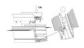

### Installation methods

Step 01: Fix the rigid led module

Step 05: Press the diffuser inside

Step 02: Fix the internal clip and driver

Step 06: Install the end caps

Step 03: Fix the rigid led module(upwards)

Step 07: Fix external clip

Step 04: Install the safety wire and push the gear tray inside

Step 08: installation completed