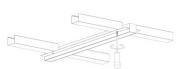

Mounting clip(PC)

90 degrees connector

Adjustable bracket

Mounting clip(metal)

180 degrees connector

PMMA opal matte cover PMMA semi-clear cover PMMA clear cover 60 degrees

Mounting clip(PC)

90 degrees connector

End cap with hole End cap without hole

Mounting clip(metal)

180 degrees connector

PMMA opal matte cover PMMA semi-clear cover PMMA clear cover 30 degrees

Mounting clip(metal)

90 degrees connector

Mounting clip(PC)

180 degrees connector