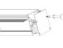

78

## Installation methods

# Surface mounting











Step 05





Step 07

# Pendent mounting





Step 03









Step 05



Step 06





Step 07





# ALP75120







PC frosted cover



Die cast end caps



Wall clip



Hanging bracket



Inside clip



steel wire



Safety wire

# ALP10078







PC frosted cover







Inside clip



Outside clip



Steel wire



Safety wire



#### **Common Series**

# ALP100120







PC frosted cover



Die cast end caps



Inside clip



Wall clip



Steel wire





Safety wire



ALP12083





PC frosted cover





Safety wire





Steel wire



Fix led rigid module

Step 02: Fix the internal clips

and the driver

Step 01:



Press the diffuser inside



Step 07: Fix the whole profile on the ceiling



Step 08: Install the plasterboard



Step 05: Install the end caps



Step 09: Paint the plaster



Step 03: Fix the gear tray and the safty wire



Step 06: Install the recessed frame



Step 10: Paint lacquer(overcoating)

#### ALP081-R

#### Installation methods

Step 04: Stick led strip



Step 01: Fix the profile on plasterboard



Step 02: Painting the Plaster



Step 03: Paint lacquer(overcoating)



Step 05: Install diffuser

#### ALP082

#### Installation methods



Step 01: Stick led strip



Step 04: Paint lacquer(overcoating)



Step 02: Fix the profile on plasterboard



Step 03: Painting the Plaster



Step 05: Install diffuser

## **Drywall Series**







# **Drywall Series** ALP087 End caps 33mm(1.28") 13mm(0.50") 13mm(0.50") PC diffused cover ALP088 End caps 56.3mm(2.18") PC diffused cover **ALP089** 39.4m