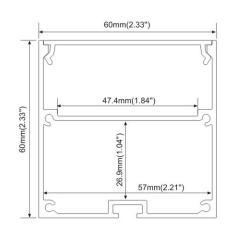

# PMMA opal matte cover 16.9mm(0.66°) 19.7mm(0.76°) • PMMA opal matte cover • PMMA semi-clear cover • PC diffused cover

End cap with hole End cap without hole

ep 01

Step 05

Step 02

Step 03 Step 06

**Common Series** 