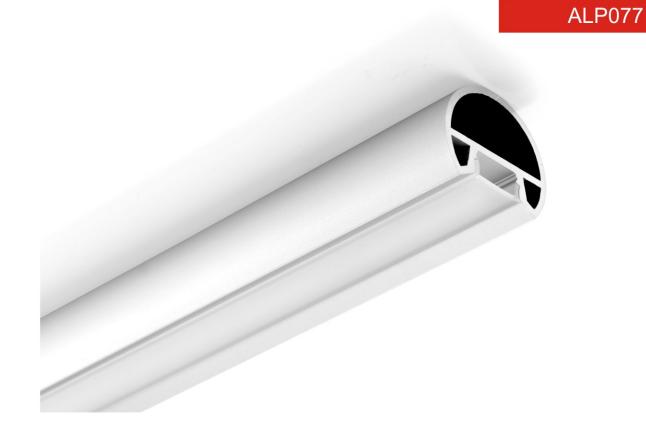

### ALP007-R

End cap with hole End cap without hole

18.4mm(0.71")

Mounting clip(metal)

Mounting clip(PC)

**Common Series** 

End cap with hole End cap without hole

Mounting clip(metal)