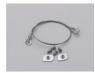

the end caps



Step 07: Push the gear tray inside the profile



Aluminium End Cap without hole



Connector T



Connector X

Connector IL



Step 03: Put the whole profile inside the ceiling slot





Internal Clip

Stainless Clip



Step 04: Fix the profile



Step 08: Press the diffuser inside







Step 09: Installation completed

### ALP059-R









Spring Clip







Step 05: Fix end caps



Step 02: Push the diffuser

Step 03: Slide the spring clip

Step 04: Fix spring clip



Step 06: Recessed the



Step 07: Installation







Aluminium End Cap without hole

Stainless Clip

101.4mm(3.93")

123mm(4.77")



Connector T

Connector L

PC frosted cover



Connector X



Connector IL



#### **Common Series**

#### **ALP8585**















Outside clip



Ш

Aluminium end cap



Safety wire



Internal clip

Step 01A:



Steel wire



Step 03A:



Step 05A: Fix the steel wire



Step 02A: Fix the gear tray

Fix the internal clips



Step 04A: Fix the external clip

Install the end caps



Step 06A: Installation completed



Step 01B: Install the end caps



Step 03B: Fix the internal clips and the driver



Step 05B: Installation completed



Step 02B: Fix the whole



Step 04B: Fix the gear tray and the safty wire

#### ALP5057-C







Aluminium end cap without hole



Steel wire



Stainless clip



#### **Common Series**

## ALP6545-C







End cap without hole



Stainless clip



LED Module:2835LED 28W/1.2M











Lens: 30/60dgrees, asymmetrical or symmetrical



Internal clip



LED Module:2835LED 42W/1.2M

ALP7575-RL



End caps



Outside clip



S