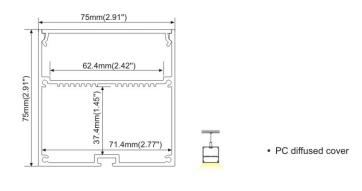

### Pendent

Step 03A

Surface

Step 01B

Step 02B

Step 03B

Step 01B

يُمِن مسم نامِرُّةِ

Step 03A

Driver

Step 02B

Step 03B

18.5mm (0.72") 18.5mm (0.72") 18.5mm (0.72")

75mm(2.91")