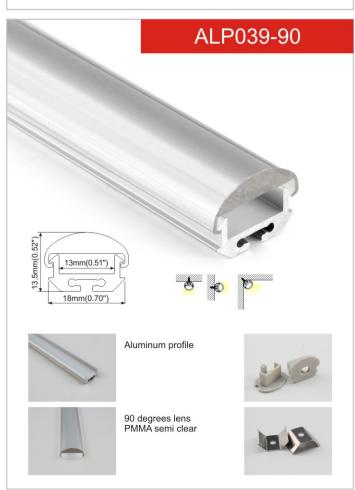

1019

**ALP039** 

Spring clip

Step 01B

Step 03B

Step 05B

Step 04B

13mm(0.51")

Aluminum profile

PMMA opal matte cover PMMA semi clear cover