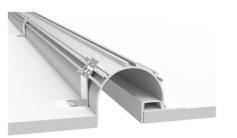

# 23.2mm(0.90°) 12.2mm(0.47°) 17.1mm(0.66°)

End cap with hole End cap without hole

PMMA opal matte cover PMMA semi-clear cover PMMA clear cover PC diffused cover

Step 04

Step 01

Step 02

Step 03

End cap with hole End cap without hole