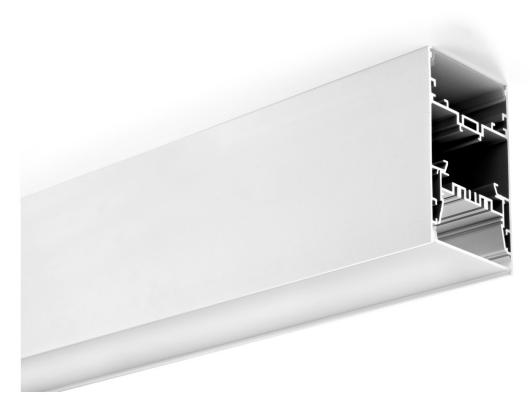

# ALP10078

PC frosted cover

Inside clip

Outside clip

Steel wire

Safety wire

#### **Common Series**