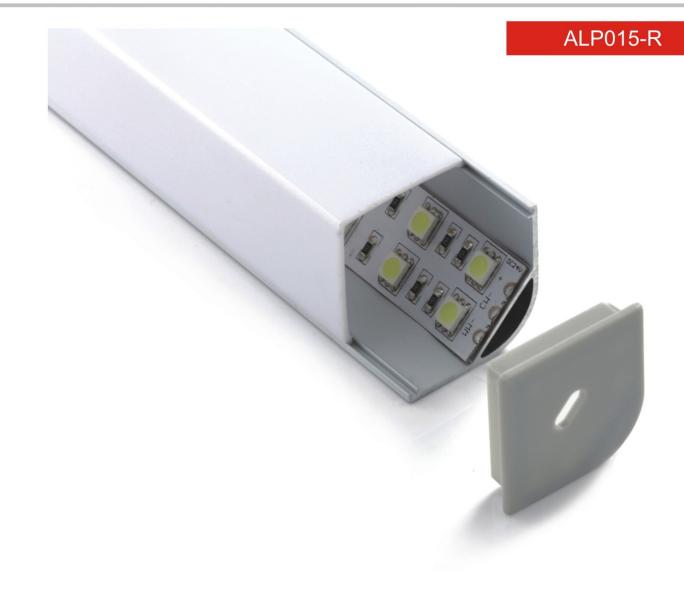

ffused cover



End cap with hole End cap without hole







ep 01





Step 05

Step 02



Step 03 Step 06

**Common Series** 





### **Common Series**

### ALP013-R





- PMMA opal matte cover
  PMMA semi-clear cover
  PMMA clear cover
  PC diffused cover



End cap with hole End cap without hole



Spring clip





End cap with hole End cap without hole



Mounting clip(PC)



Mounting clip(metal)



Adjustable bracket



### 30.5mm(1.18") PMMA opal matte coverPMMA semi-clear cover 20mm(0.76") 23.5mm(0.91") PMMA clear cover PC diffused cover

### **ALP013**



End cap with hole End cap without hole

### ALP014



End cap with hole End cap without hole



Adjustable bracket



Mounting clip(PC)



Mounting clip(metal)



- PMMA clear cover
- PC diffused cover

### **Common Series**







- PMMA opal matte coverPMMA semi-clear cover



End cap with hole End cap without hole



Mounting clip(metal)

20mm(0.76")

23.5mm(0.91")







Mounting clip(metal)



90 degrees inside connector



157 degrees outside connector



90 degrees joining connector



180 degrees joining connector



Step 04



Step 02



Step 03









### ALP024







- PMMA opal matte coverPMMA semi-clear coverPC diffused cover



End cap with hole End cap without hole











- PMMA opal matte coverPMMA semi-clear coverPC diffused cover







Blind PVC cover





Step 02



### ALP025



End cap with hole End cap without hole



Mounting clip(metal)



Rigid LED light bar

### ALP027







Steel wire



Metal clip



**Common Series** 







### ALP029





Steel wire



Metal clip

### ALP