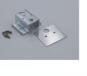

### ALP014

End cap with hole End cap without hole

Adjustable bracket

Mounting clip(PC)

Mounting clip(metal)

- PMMA clear cover
- PC diffused cover

### **Common Series**

- PMMA opal matte coverPMMA semi-clear cover

End cap with hole End cap without hole

Mounting clip(metal)

20mm(0.76")

23.5mm(0.91")

Mounting clip(metal)

90 degrees inside connector