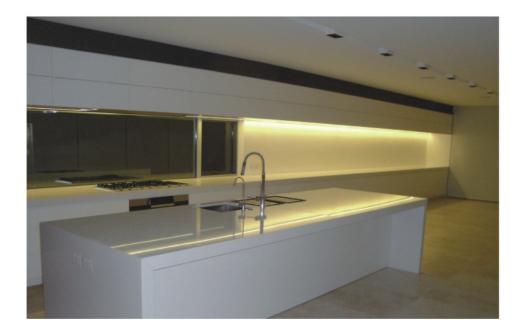

### **Common Series**

End cap with hole End cap without hole

Mounting clip(metal)

Mounting clip(PC)

Step 02