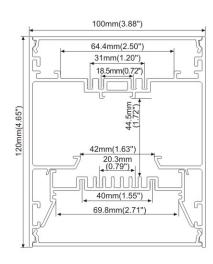

# 23.2mm(0.90°) 12.2mm(0.47°) 17.1mm(0.66°)

End cap with hole End cap without hole

PMMA opal matte cover PMMA semi-clear cover PMMA clear cover PC diffused cover

Step 04

Step 01

Step 02

Step 03

End cap with hole End cap without hole

Mounting clip(PC)

90 degrees connector

Adjustable bracket

Mounting clip(metal)

180 degrees connector

PMMA opal matte cover PMMA semi-clear cover PMMA clear cover 60 degrees

Mounting clip(PC)

90 degrees connector

End cap with hole End cap without hole

Mounting clip(metal)

180 degrees connector

PMMA opal matte cover PMMA semi-clear cover PMMA clear cover 30 degrees

Mounting clip(metal)

90 degrees connector

Mounting clip(PC)