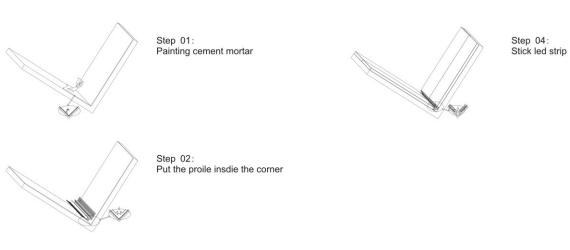

#### ALP081-R

#### Installation methods

Step 04: Stick led strip

Step 01: Fix the profile on plasterboard

Step 02: Painting the Plaster

Step 03: Paint lacquer(overcoating)

Step 05: Install diffuser