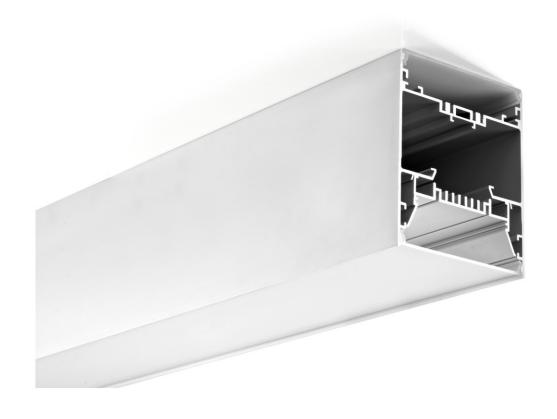

# 23.2mm(0.90°) 12.2mm(0.47°) 17.1mm(0.66°)

End cap with hole End cap without hole

PMMA opal matte cover PMMA semi-clear cover PMMA clear cover PC diffused cover

Step 04

Step 01

Step 02

Step 03

End cap with hole End cap without hole

Mounting clip(PC)

90 degrees connector

Adjustable bracket

Mounting clip(metal)

180 degrees connector

PMMA opal matte cover PMMA semi-clear cover PMMA clear cover 60 degrees

Mounting clip(PC)

90 degrees connector

End cap with hole End cap without hole

Mounting clip(metal)

180 degrees connector

PMMA opal matte cover PMMA semi-clear cover PMMA clear cover 30 degrees

Mounting clip(metal)

90 degrees connector

Mounting clip(PC)