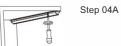

lip(metal)

### **Common Series**



### ALP096



End cap with hole End cap without hole



3M tape 5mm wide

### ALP097



End cap with hole End cap without hole





### 5.5mm(0.21") PC frosted cover

### **ALP116**



End cap with hole End cap without hole



Mounting clip(metal)

### **ALP117**



End cap with hole End cap without hole

### **Common Series**

Step 01A

Step 02A

### ALP116

### Installation methods

























### **ALP117**

### Installation methods







Step 05









5.5mm(0.21")

7.8mm(0.30")

PC frosted cover

### **Common Series**

### ALP100





- PMMA opal matte coverPMMA semi-clear coverPC diffused cover



End cap with hole End cap without hole



3M tape 10mm wide





- PMMA opal matte coverPMMA semi-clear coverPC diffused cover











ALP099





End cap with hole End cap without hole



Spring clip



Step 01B



Step 03B



Step 05B





Step 04B







13mm(0.51")

Aluminum profile

PMMA opal matte cover PMMA semi clear cover

1019

**ALP039** 











### **ALP043**



End cap with hole End cap without hole



Mounting clip(metal)





- PMMA opal matte coverPMMA semi-clear cover
- PMMA clear cover
- PC diffused cover

### ALP044



End cap with hole End cap without hole



Mounting clip(metal)









- PMMA opal matte cover PMMA semi-clear cover
- PMMA clear cover
- PC diffused cover

### **Common Series**







PC diffused cover



End cap with hole End cap without hole



90 degrees joining connector



180 degrees joining connector



Mounting clip(metal)



90 degrees connector



Straight connector

##