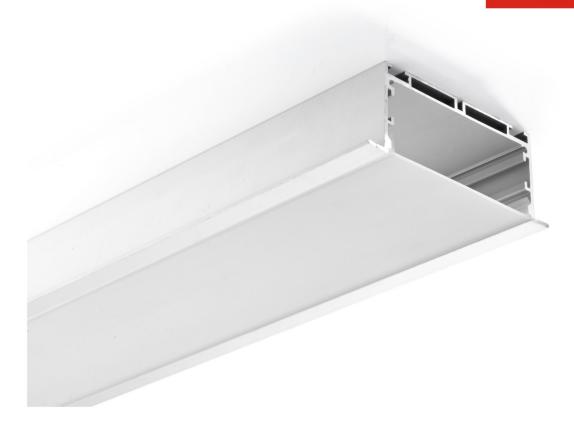

Step 03A

Driver

Step 02B

Step 03B

18.5mm (0.72") 18.5mm (0.72") 18.5mm (0.72")

75mm(2.91")