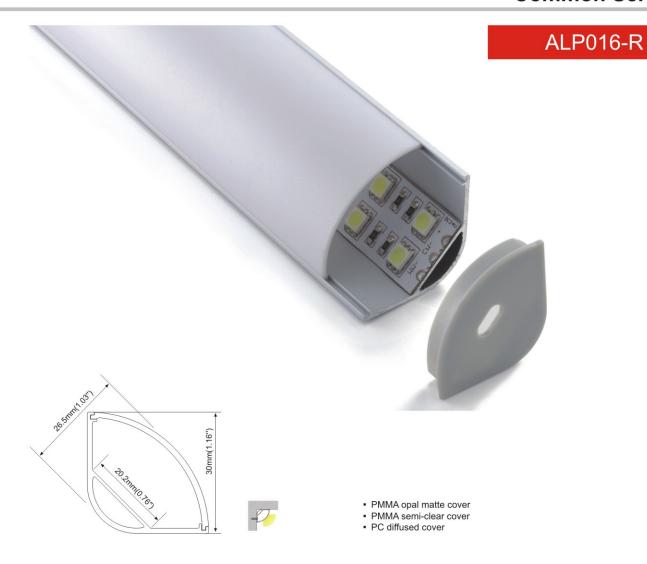

### ALP003-R

23.2mm(0.90")

- PMMA opal matte coverPMMA semi-clear cover
- PMMA clear cover
- PC diffused cover

End cap with hole End cap without hole

End cap with hole End cap without hole

180 degrees connector