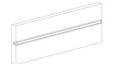

### 30.5mm(1.18") PMMA opal matte coverPMMA semi-clear cover 20mm(0.76") 23.5mm(0.91") PMMA clear cover PC diffused cover