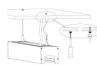

Steel wire

Step 02

Step 03

Step 06

157 degrees outside connector

90 degrees joining connector

180 degrees joining connector

Step 04

Step 02

Step 03