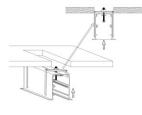

### Installation methods

### Installation methods

Step 01: Fix the rigid led module

Step 05: Press the diffuser inside

Step 02: Fix the internal clip and driver

Step 06: Install the end caps

Step 03: Fix the rigid led module(upwards)

Step 07: Fix external clip

Step 04: Install the safety wire and push the gear tray inside

Step 08: installation completed