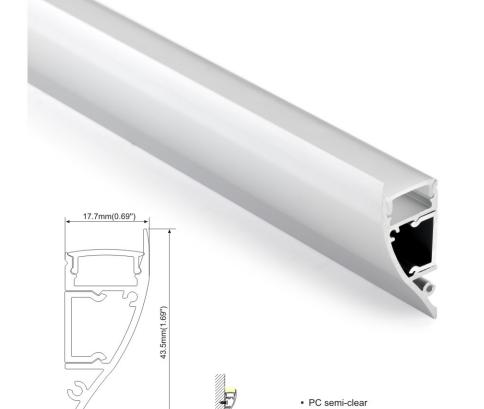

d cover

### **Common Series**







PC diffused cover



End cap with hole End cap without hole



90 degrees joining connector



180 degrees joining connector



Mounting clip(metal)



90 degrees connector



Straight connector

### **ALP045** End cap with hole End cap without hole Mounting clip



### ALP046



End cap without hole

Steel wire



### **Common Series**



### ALP047



End cap with hole End cap without hole



Mounting clip



### ALP048



End cap without hole



Mounting clip









PC diffused cover

50mm(1.94")





PC diffused cover

### **Common Series**





End cap without hole



Mounting clip(metal)





### ALP050



End cap with hole End cap without hole



Mounting clip(metal)

### ALP062



Aluminum profile



Mounting Profile



End cap without hole



### **Common Series**

### ALP017-R5







Aluminium End Cap without hole

- PMMA opal matte coverPMMA semi-clear coverPC diffused cover

Connector T







Spring clip



Connector L



Connector IL















Connector L







Connector T



Connector X



### **Common Series**

### ALP045-R















Aluminium End Cap without hole



Connector T



90 degrees

ALP046-R



Aluminium End Cap without hole



Connector T



Connector X





Connector L



180 degrees connector



Stainless Clip





Connector IL



Connector IL



inside 90 degrees connector



Connector X

Stainless Clip

### **Common Series**

### ALP047-R1







Aluminium End Cap without hole



Stainless Clip



Connector T













PC diffused cover



Aluminium End Cap without hole





Connector L