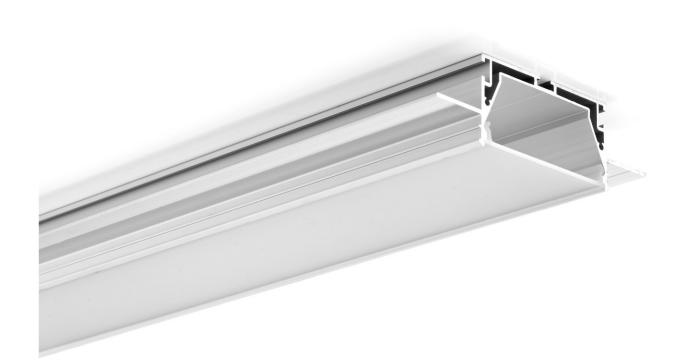

### ALP003-R

23.2mm(0.90")

- PMMA opal matte coverPMMA semi-clear cover
- PMMA clear cover
- PC diffused cover

End cap with hole End cap without hole

End cap with hole End cap without hole

180 degrees connector