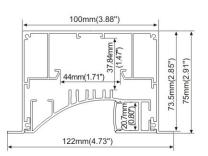

Step 03A

Driver

Step 02B

Step 03B

18.5mm (0.72") 18.5mm (0.72") 18.5mm (0.72")

75mm(2.91")

### **Common Series**

95mm(3.68")

75mm(2.91")

18.5mm (0.72")

95mm(3.68")

ALP9575-R

LED Module:2835LED 42W/1.2M

Connector T