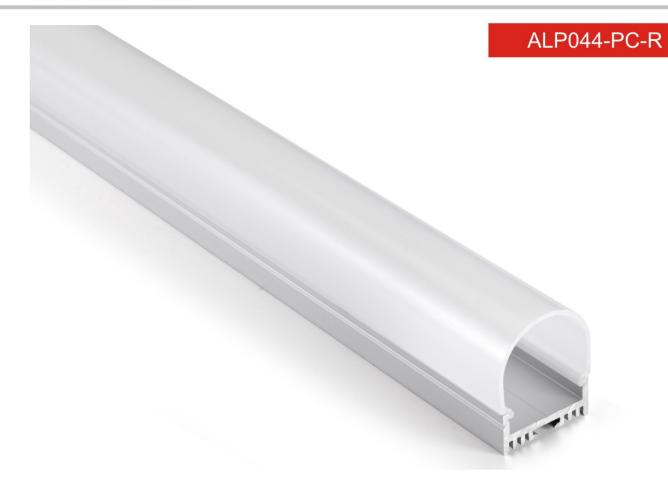

### ALP044

End cap with hole End cap without hole

Mounting clip(metal)

- PMMA opal matte cover PMMA semi-clear cover
- PMMA clear cover
- PC diffused cover