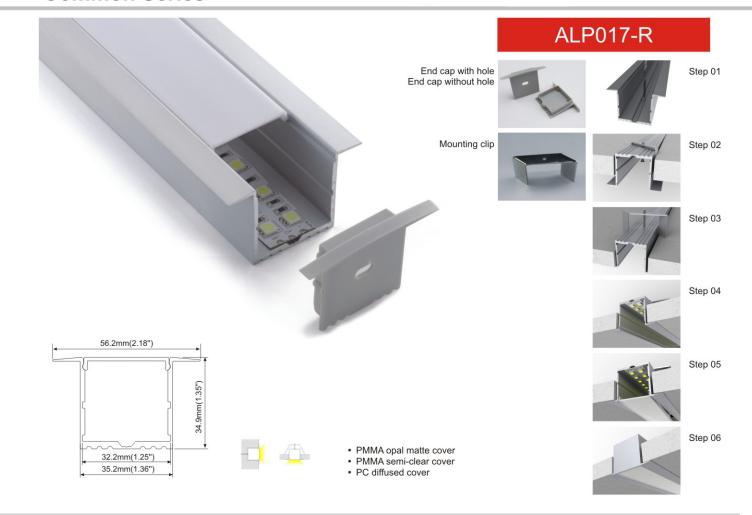

### **Common Series**

End cap with hole End cap without hole

Mounting clip(metal)

Mounting clip(PC)

Step 02

### ALP007-R

End cap with hole End cap without hole

18.4mm(0.71")

Mounting clip(metal)

Mounting clip(PC)

**Common Series** 

End cap with hole End cap without hole

Mounting clip(metal)