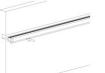

### ALP003-R

23.2mm(0.90")

- PMMA opal matte coverPMMA semi-clear cover
- PMMA clear cover
- PC diffused cover

End cap with hole End cap without hole

End cap with hole End cap without hole

180 degrees connector