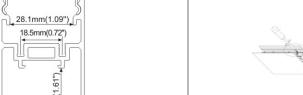

# 23.2mm(0.90°) 12.2mm(0.47°) 17.1mm(0.66°)

End cap with hole End cap without hole

PMMA opal matte cover PMMA semi-clear cover PMMA clear cover PC diffused cover

Step 04

Step 01

Step 02

Step 03

End cap with hole End cap without hole

### ALP003-R

23.2mm(0.90")

- PMMA opal matte coverPMMA semi-clear cover
- PMMA clear cover
- PC diffused cover

End cap with hole End cap without hole

End cap with hole End cap without hole

180 degrees connector