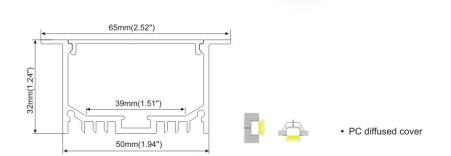

# PMMA opal matte cover 16.9mm(0.66°) 19.7mm(0.76°) • PMMA opal matte cover • PMMA semi-clear cover • PC diffused cover

End cap with hole End cap without hole

ep 01

Step 05

Step 02

Step 03 Step 06

**Common Series** 