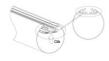

Mounting clip(PC)

90 degrees connector

Adjustable bracket

Mounting clip(metal)

180 degrees connector

PMMA opal matte cover PMMA semi-clear cover PMMA clear cover 60 degrees

Mounting clip(PC)

90 degrees connector

End cap with hole End cap without hole

Mounting clip(metal)

180 degrees connector

PMMA opal matte cover PMMA semi-clear cover PMMA clear cover 30 degrees

Mounting clip(metal)

90 degrees connector

Mounting clip(PC)