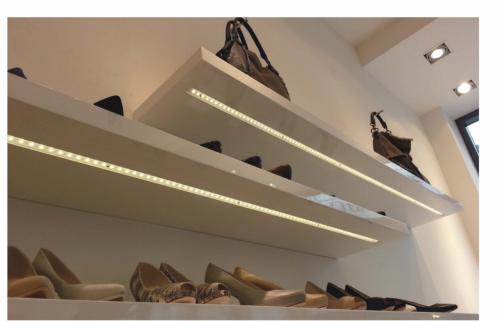

### **Common Series**

End cap with hole End cap without hole

Mounting clip(metal)

Mounting clip(PC)

Step 02