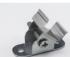

### ALP014

End cap with hole End cap without hole

Adjustable bracket

Mounting clip(PC)

Mounting clip(metal)

- PMMA clear cover
- PC diffused cover

### **Common Series**

- PMMA opal matte coverPMMA semi-clear cover

End cap with hole End cap without hole

Mounting clip(metal)

20mm(0.76")

23.5mm(0.91")

Mounting clip(metal)

90 degrees inside connector