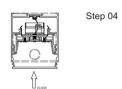

# 23.2mm(0.90°) 12.2mm(0.47°) 17.1mm(0.66°)

End cap with hole End cap without hole

PMMA opal matte cover PMMA semi-clear cover PMMA clear cover PC diffused cover

Step 04

Step 01

Step 02

Step 03

End cap with hole End cap without hole