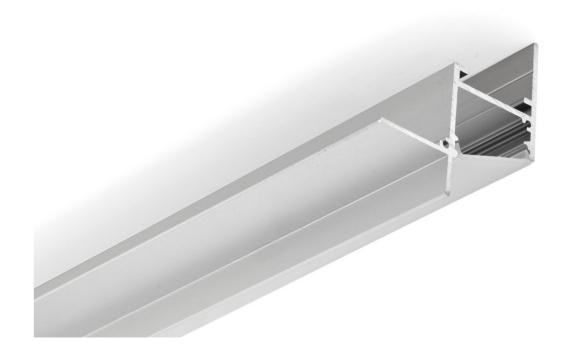

) PC diffused cover **ALP089** 39.4mm(1.53") PC diffused cover 115

## **Drywall Series**

#### ALP088

#### Installation methods



Step 03: Stick the the tile

#### ALP089

Step 04: Stick led strip

Step 05: Install diffuser

#### Installation methods



Step 03: Stick the the tile







End caps





Clip2

# **Drywall Series**



Step 01: Stick led strip



Step 05: Fix the whole profile



Step 02: Push the diffuser inside



Step 06: Install the ceiling plasterboard





Step 03: Fix the frame on profile



Step 07: Paint the plaster





Step 08: Paint lacquer (overcoating)

Step 06















Step 08







Step 09

# ALP090























































































# **Drywall Series**

# ALP111-S







# PC diffused cover















ALP118















22.8mm(0.88")



# **Drywall Series**

# ALP3030-R

# Installation methods















70mm(2.71")

PC frosted cover

PC frosted cover





End caps