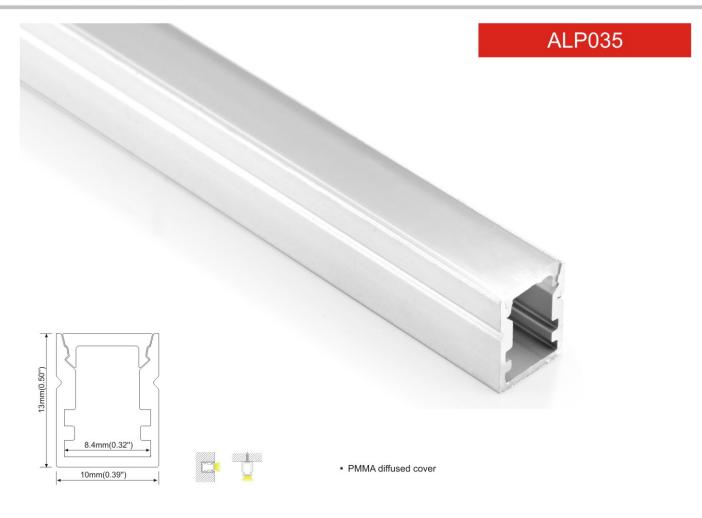

s** 







### ALP029





Steel wire



Metal clip

### ALP026



End cap with hole End cap without hole



Mounting clip(metal)



Rigid LED light bar





PC diffused cover



11.7mm(0.45")

8.5mm(0.33")

11mm(0.43")

### ALP028





- PMMA opal matte coverPMMA semi-clear coverPC diffused cover



End cap with hole End cap without hole



Steel wire



Metal clip







Step 04





Step 02

Step 05



### **Common Series**



### ALP031







Spring clip

### ALP032



End cap without hole



Steel wire



Mounting clip(metal)



- 18.6mm(0.72")
- PMMA opal matte coverPMMA semi-clear cover
- PMMA clear cover
- PC diffused cover

# ALP033 End cap with hole End cap without hole 27.06mm(1.05') • PC diffused cover

# ALP034 End cap with hole End cap without hole Step 01 Step 02 Step 03





End cap with hole End cap without hole



Mounting clip(metal)



## ALP073



PC frosted cover



End cap with hole End cap without hole



Mounting clip(metal)

### **Common Series**



### ALP096



End cap with hole End cap without hole



3M tape 5mm wide

### ALP097



End cap with hole End cap without hole





### 5.5mm(0.21") PC frosted cover

### **ALP116**



End cap with hole End cap without hole



Mounting clip(metal)

### **ALP117**



End cap with hole End cap without hole

### **Common Series**

Step 01A

Step 02A

### ALP116

### Installation methods

























### **ALP117**

### Installation methods







Step 05









5.5mm(0.21")

7.8mm(0.30")

PC frosted cover

### **Common Series**

### ALP100





- PMMA opal matte coverPMMA semi-clear coverPC