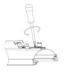

### Installation methods

Step 01: Fix the rigid led module

Step 05: Press the diffuser inside

Step 02: Fix the internal clip and driver

Step 06: Install the end caps

Step 03: Fix the rigid led module(upwards)

Step 07: Fix external clip

Step 04: Install the safety wire and push the gear tray inside

Step 08: installation completed