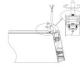

157 degrees outside connector

90 degrees joining connector

180 degrees joining connector

Step 04

Step 02

Step 03