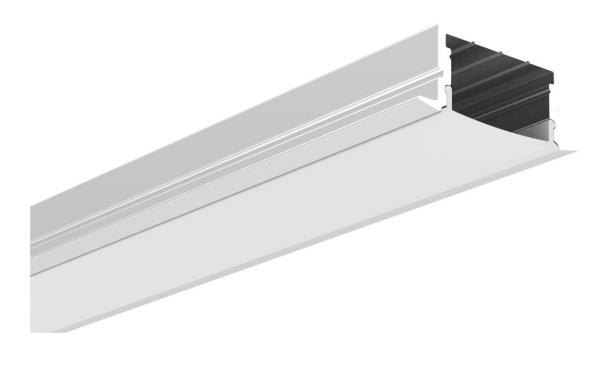

### 30.5mm(1.18") PMMA opal matte coverPMMA semi-clear cover 20mm(0.76") 23.5mm(0.91") PMMA clear cover PC diffused cover