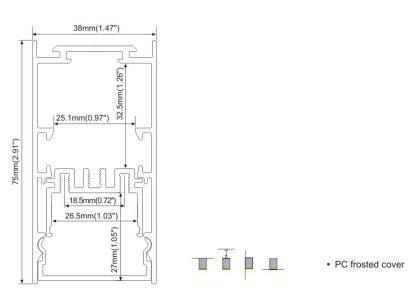

Step 03A

Driver

Step 02B

Step 03B

18.5mm (0.72") 18.5mm (0.72") 18.5mm (0.72")

75mm(2.91")

#### **Common Series**

25.1mm (0.97") 4

18.5mm (0.72") 26.5mm(1.03")