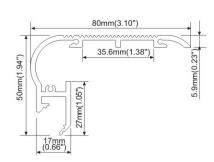

t hole



Mounting clip(PC)



Mounting clip(metal)



Adjustable bracket



### 30.5mm(1.18") PMMA opal matte coverPMMA semi-clear cover 20mm(0.76") 23.5mm(0.91") PMMA clear cover PC diffused cover

### **ALP013**



End cap with hole End cap without hole

### ALP014



End cap with hole End cap without hole



Adjustable bracket



Mounting clip(PC)



Mounting clip(metal)



- PMMA clear cover
- PC diffused cover

### **Common Series**







- PMMA opal matte coverPMMA semi-clear cover



End cap with hole End cap without hole



Mounting clip(metal)

20mm(0.76")

23.5mm(0.91")







Mounting clip(metal)



90 degrees inside connector



157 degrees outside connector



90 degrees joining connector



180 degrees joining connector



Step 04



Step 02



Step 03









### ALP024







- PMMA opal matte coverPMMA semi-clear coverPC diffused cover



End cap with hole End cap without hole











- PMMA opal matte coverPMMA semi-clear coverPC diffused cover







Blind PVC cover





Step 02



### ALP025



End cap with hole End cap without hole



Mounting clip(metal)



Rigid LED light bar

### ALP027







Steel wire



Metal clip



**Common Series** 







### ALP029





Steel wire



Metal clip

### ALP026



End cap with hole End cap without hole



Mounting clip(metal)



Rigid LED light bar





PC diffused cover



11.7mm(0.45")

8.5mm(0.33")

11mm(0.43")

### ALP028





- PMMA opal matte coverPMMA semi-clear coverPC diffused cover



End cap with hole End cap without hole



Steel wire



Metal clip







Step 04





Step 02

Step 05



### **C