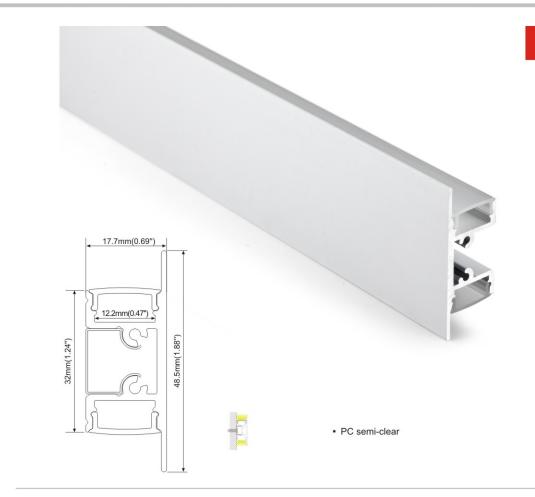

### 30.5mm(1.18") PMMA opal matte coverPMMA semi-clear cover 20mm(0.76") 23.5mm(0.91") PMMA clear cover PC diffused cover

### **Common Series**

- PMMA opal matte coverPMMA semi-clear cover

End cap with hole End cap without hole

Mounting clip(metal)

20mm(0.76")

23.5mm(0.91")

Mounting clip(metal)

90 degrees inside connector