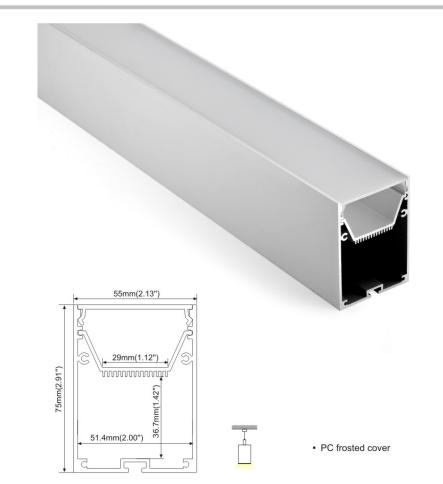

Step 03A

Driver

Step 02B

Step 03B

18.5mm (0.72") 18.5mm (0.72") 18.5mm (0.72")

75mm(2.91")