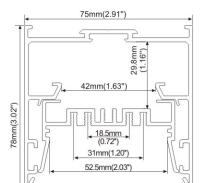

Step 03A

Driver

Step 02B

Step 03B

18.5mm (0.72") 18.5mm (0.72") 18.5mm (0.72")

75mm(2.91")