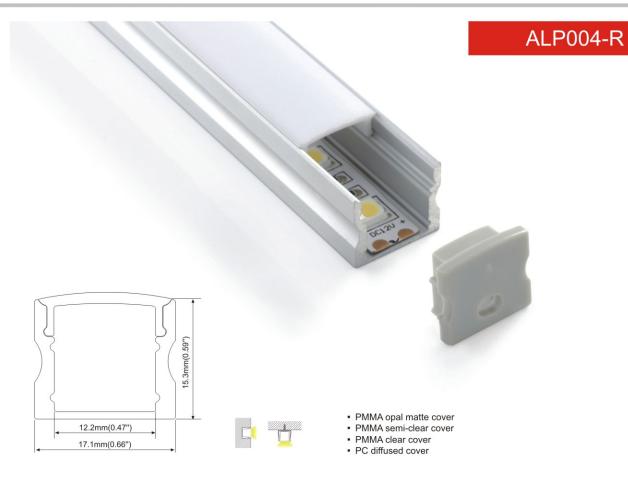

# 23.2mm(0.90°) 12.2mm(0.47°) 17.1mm(0.66°)

End cap with hole End cap without hole

PMMA opal matte cover PMMA semi-clear cover PMMA clear cover PC diffused cover

Step 04

Step 01

Step 02

Step 03

End cap with hole End cap without hole