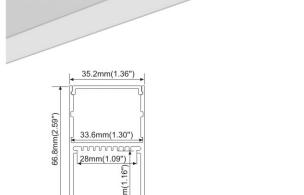

### 30.5mm(1.18") PMMA opal matte coverPMMA semi-clear cover 20mm(0.76") 23.5mm(0.91") PMMA clear cover PC diffused cover