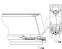

### 30.5mm(1.18") PMMA opal matte coverPMMA semi-clear cover 20mm(0.76") 23.5mm(0.91") PMMA clear cover PC diffused cover