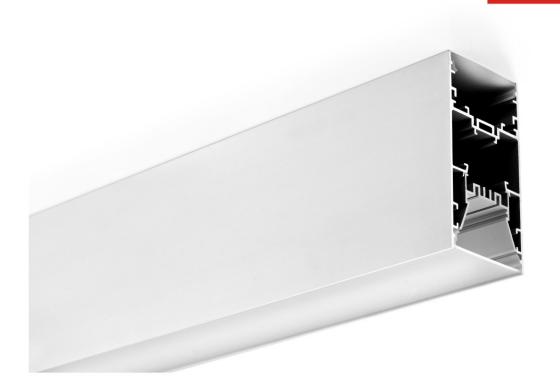

e upwards



Step 05: Fix the internal clips and the driver



Step 06: Fix the gear tray and the safty wire



Step 07: Press the diffuser inside



Step 08: Insert the cover plate on both ends



Step 09: Fasten the base of the



Step 10: Press the diffuser inside



Step 11: Slide the hanging clip inside



Step 12:



Fix the steel wire



Step 06: Insert the cover plate



Step 02: Install the end caps



Step 07: Fix the wall clip Part B on the surface of the wall



Step 03: Fix the rigid led module



Step 08: Adjust the whole fixture into suitable position



Step 04: Intall the safety wire and push the gear tray inside





Step 09: Fix the wall clip together

ALP6380

#### **Common Series**

# ALP63120









Die cast end caps





Inside clip

Safety wire



Outside clip









PC frosted cover



Die cast end caps







Wall clip



Inside clip



Safety wire



#### **Common Series**









Die cast end caps



Inside clip



Outside clip



Steel wire



Safety wire



# ALP7578

## Installation methods

# Surface mounting











Step 05





Step 07

# Pendent mounting





Step 03









Step 05



Step 06





Step 07





# ALP75120







PC frosted cover



Die cast end caps



Wall clip



Hanging bracket



Inside clip



steel wire



Safety wire

# ALP10078







PC frosted cover







Inside clip



Outside clip



Steel wire



Safety wire



#### **Common Series**

# ALP100120







PC frosted cover



Die cast end caps



Inside clip



Wall clip



Steel wire





Safety wire



ALP12083





PC frosted cover





Safety wire