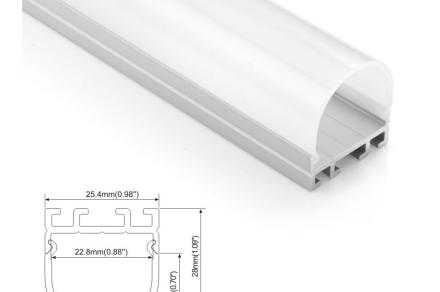

** 39.4mm(1.53") PC diffused cover 115

## **Drywall Series**

#### ALP088

#### Installation methods



Step 03: Stick the the tile

#### ALP089

Step 04: Stick led strip

Step 05: Install diffuser

#### Installation methods



Step 03: Stick the the tile







End caps





Clip2

# **Drywall Series**



Step 01: Stick led strip



Step 05: Fix the whole profile



Step 02: Push the diffuser inside



Step 06: Install the ceiling plasterboard





Step 03: Fix the frame on profile



Step 07: Paint the plaster





Step 08: Paint lacquer (overcoating)

Step 06















Step 08







Step 09

# ALP090























































































# **Drywall Series**

# ALP111-S







# PC diffused cover















ALP118















22.8mm(0.88")



# **Drywall Series**

# ALP3030-R

# Installation methods















70mm(2.71")

PC frosted cover

PC frosted cover





End caps