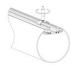

# 23.2mm(0.90°) 12.2mm(0.47°) 17.1mm(0.66°)

End cap with hole End cap without hole

PMMA opal matte cover PMMA semi-clear cover PMMA clear cover PC diffused cover

Step 04

Step 01

Step 02

Step 03

End cap with hole End cap without hole