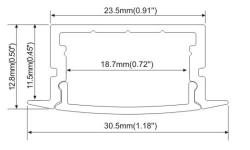

### 30.5mm(1.18") PMMA opal matte coverPMMA semi-clear cover 20mm(0.76") 23.5mm(0.91") PMMA clear cover PC diffused cover