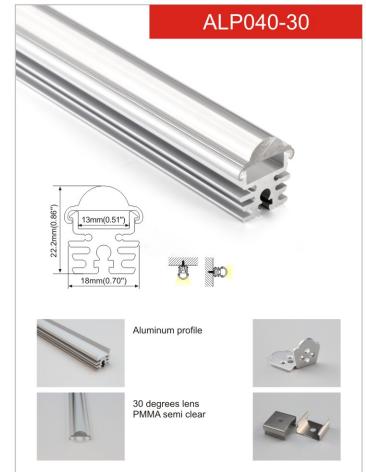

1019

**ALP039** 

Spring clip

Step 01B

Step 03B

Step 05B

Step 04B

13mm(0.51")

Aluminum profile

PMMA opal matte cover PMMA semi clear cover