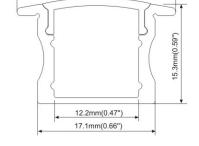

# 23.2mm(0.90°) 12.2mm(0.47°) 17.1mm(0.66°)

End cap with hole End cap without hole

PMMA opal matte cover PMMA semi-clear cover PMMA clear cover PC diffused cover

Step 04

Step 01

Step 02

Step 03

End cap with hole End cap without hole