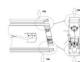

### ALP003-R

23.2mm(0.90")

- PMMA opal matte coverPMMA semi-clear cover
- PMMA clear cover
- PC diffused cover

End cap with hole End cap without hole

End cap with hole End cap without hole

180 degrees connector