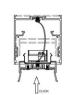

# 23.2mm(0.90°) 12.2mm(0.47°) 17.1mm(0.66°)

End cap with hole End cap without hole

PMMA opal matte cover PMMA semi-clear cover PMMA clear cover PC diffused cover

Step 04

Step 01

Step 02

Step 03

End cap with hole End cap without hole