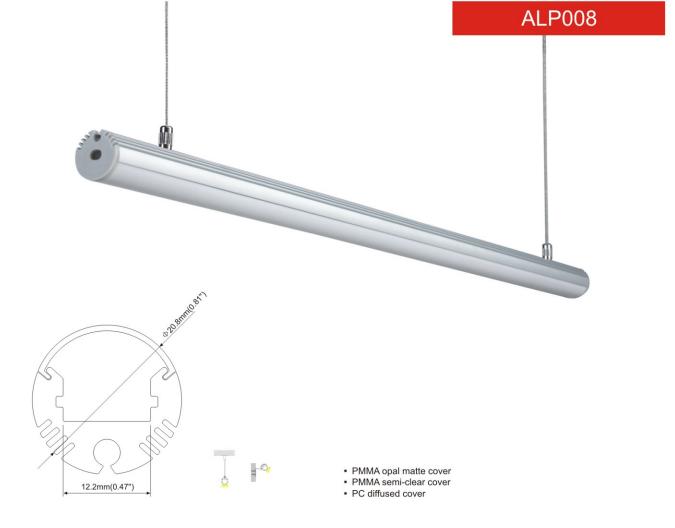

# 23.2mm(0.90°) 12.2mm(0.47°) 17.1mm(0.66°)

End cap with hole End cap without hole

PMMA opal matte cover PMMA semi-clear cover PMMA clear cover PC diffused cover

Step 04

Step 01

Step 02

Step 03

End cap with hole End cap without hole