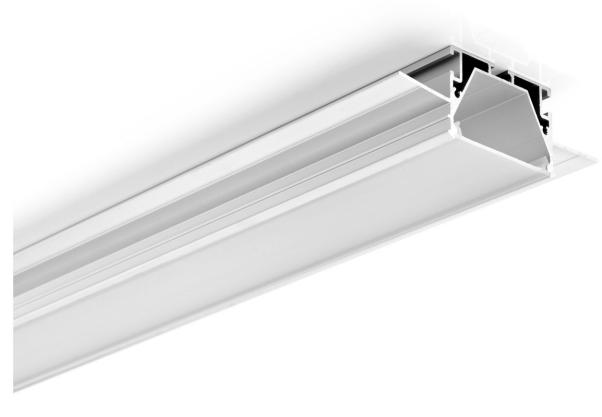

087 End caps 33mm(1.28") 13mm(0.50") 13mm(0.50") PC diffused cover ALP088 End caps 56.3mm(2.18") PC diffused cover **ALP089** 39.4mm(1.53") PC diffused cover 115

## **Drywall Series**

#### ALP088

#### Installation methods



Step 03: Stick the the tile

#### ALP089

Step 04: Stick led strip

Step 05: Install diffuser

#### Installation methods



Step 03: Stick the the tile







End caps





Clip2

# **Drywall Series**



Step 01: Stick led strip



Step 05: Fix the whole profile



Step 02: Push the diffuser inside



Step 06: Install the ceiling plasterboard





Step 03: Fix the frame on profile



Step 07: Paint the plaster





Step 08: Paint lacquer (overcoating)

Step 06















Step 08







Step 09

# ALP090























































































# **Drywall Series**

# ALP111-S







# PC diffused cover















ALP118















22.8mm(0.88")



# **Drywall Series**

# ALP3030-R

# Installation methods















70mm(2.71")

PC frosted cover

PC frosted cover





End caps