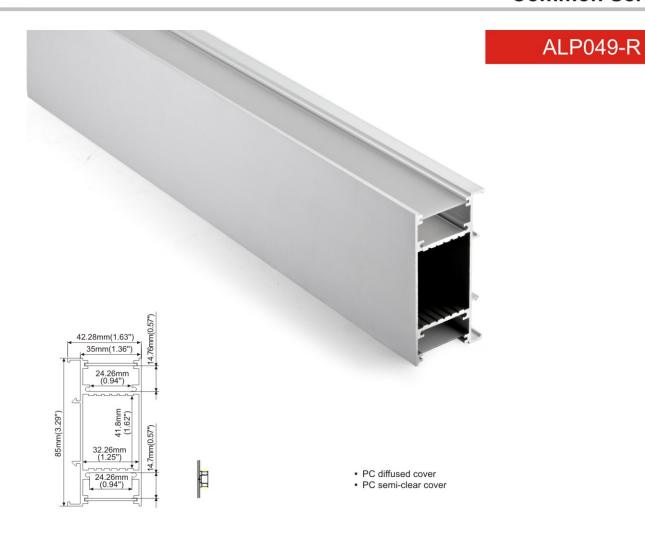

### ALP003-R

23.2mm(0.90")

- PMMA opal matte coverPMMA semi-clear cover
- PMMA clear cover
- PC diffused cover

End cap with hole End cap without hole

End cap with hole End cap without hole

180 degrees connector