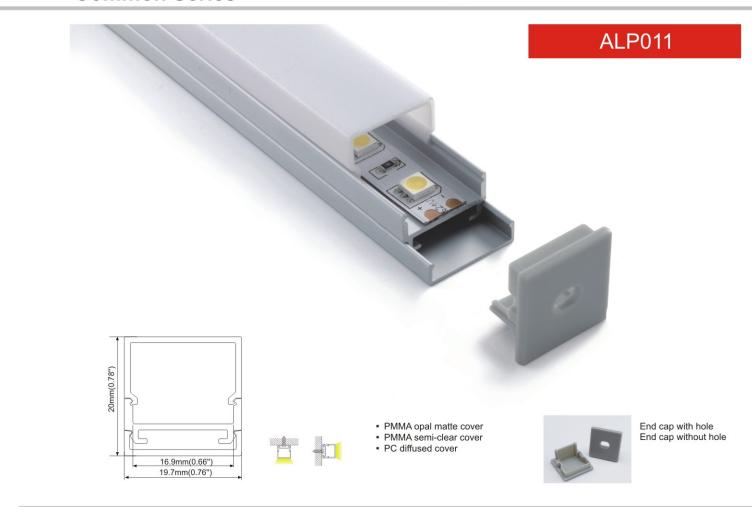

### **Common Series**

End cap with hole End cap without hole

Mounting clip(metal)

Mounting clip(PC)

Step 02

# PMMA opal matte cover 16.9mm(0.66°) 19.7mm(0.76°) • PMMA opal matte cover • PMMA semi-clear cover • PC diffused cover

End cap with hole End cap without hole

ep 01

Step 05

Step 02

Step 03 Step 06

**Common Series** 