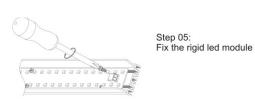

### Installation methods

Step 01: Fix the rigid led module

Step 05: Press the diffuser inside

Step 02: Fix the internal clip and driver

Step 06: Install the end caps

Step 03: Fix the rigid led module(upwards)