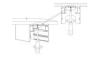

### **Common Series**

- PMMA opal matte coverPMMA semi-clear cover

End cap with hole End cap without hole

Mounting clip(metal)

20mm(0.76")

23.5mm(0.91")

Mounting clip(metal)

90 degrees inside connector