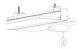

### **Common Series**

- PMMA opal matte coverPMMA semi-clear cover

End cap with hole End cap without hole

Mounting clip(metal)

20mm(0.76")

23.5mm(0.91")

Mounting clip(metal)

90 degrees inside connector

157 degrees outside connector

90 degrees joining connector

180 degrees joining connector

Step 04

Step 02

Step 03