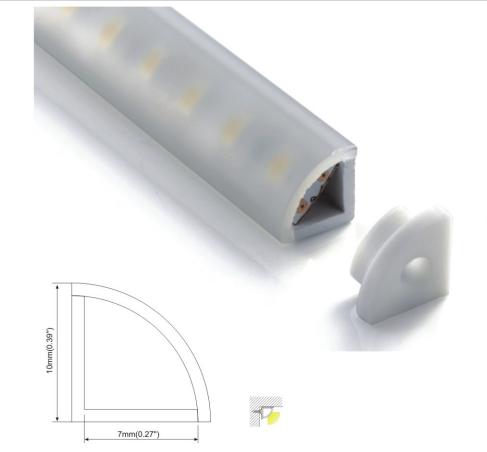

### ALP017-R5

Aluminium End Cap without hole

- PMMA opal matte coverPMMA semi-clear coverPC diffused cover

Connector T

Spring clip

Connector L

Connector IL

Connector L