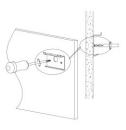

Mounting clip(PC)

90 degrees connector

Adjustable bracket

Mounting clip(metal)

180 degrees connector

PMMA opal matte cover PMMA semi-clear cover PMMA clear cover 60 degrees

Mounting clip(PC)

90 degrees connector

End cap with hole End cap without hole

Mounting clip(metal)

180 degrees connector

PMMA opal matte cover PMMA semi-clear cover PMMA clear cover 30 degrees

Mounting clip(metal)

90 degrees connector

Mounting clip(PC)