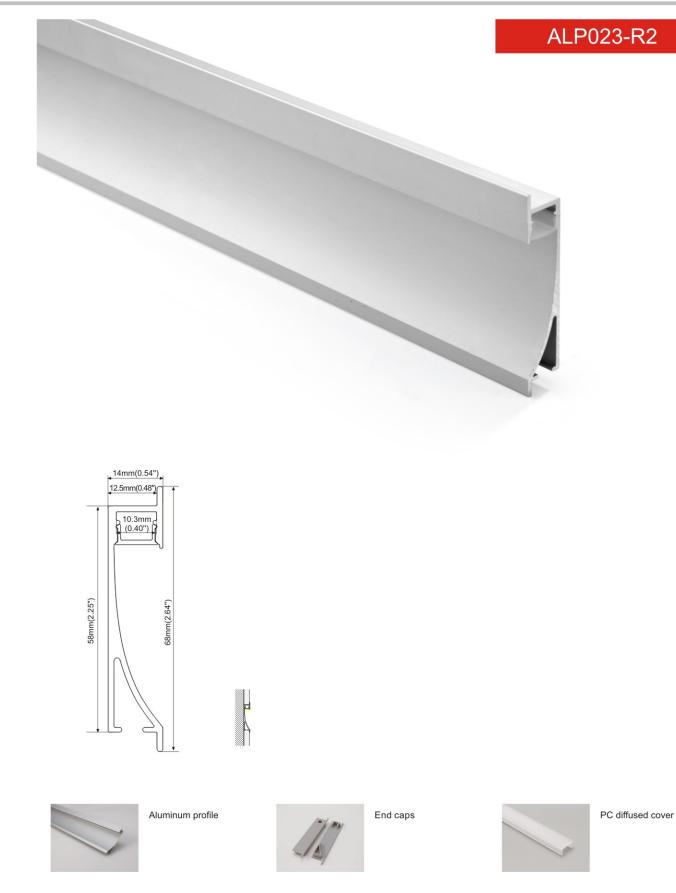

### ALP9575-RD

Aluminum end cap

Stainless Clip

Internal Clip

LED Module:2835LED 42W/1.2M

PC frosted cover

50mm(1.94")

18.5mm (0.72") 27.4mm(1.06")

68mm(2.64")

50mm(1.94")

27.4mm (1.06")

PC frosted cover

PC frosted cover