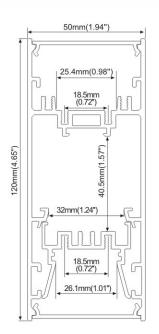

04C:



Step 06C: Press the diffuser inside

Insert the cover plate

Step 07C:



Step 10C: Fix the wall clip together



Fix the internal clip and driver



Step 08C: Fix the wall clip Part B on the surface of the wall



Step 11C: Installation completed



Step 01D: Install trimless recessed frame



Step 04D: Fix the rigid led module



Press the diffuser inside



Step 02D:

Push the profile inside

the ceiling slot



Step 05D: Fix the internal clip and driver



Step 07D:



Step 08D: Insert the cover plate



Step 06D: Install the safety wire and



Step 09D: Installation completed



Inside clip

Safety wire

Die cast end caps



Step 03D: Fix the profile by rotating the long screw



push the gear tray inside

Wall mounting

#### ALP50120

#### Installation methods

## ALP50120





PC frosted cover



Wall clip





Safety wire





Hanging bracket



Internal clip





## Step 01: Fix the led module on the gear tray



Pendent mounting

Step 02: Install the hanging U shape clip



Step 03: Install the end caps



Step 04: Fix the led module upwards



Step 05: Fix the internal clips and the driver



Step 06: Fix the gear tray and the safty wire



Step 07: Press the diffuser inside



Step 08: Insert the cover plate on both ends



Step 09: Fasten the base of the



Step 10: Press the diffuser inside



Step 11: Slide the hanging clip inside



Step 12:



Fix the steel wire



Step 06: Insert the cover plate



Step 02: Install the end caps



Step 07: Fix the wall clip Part B on the surface of the wall



Step 03: Fix the rigid led module



Step 08: Adjust t