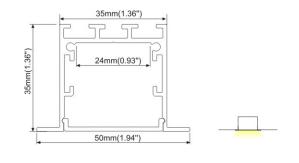

fused cover



End cap with hole End cap without hole



90 degrees joining connector



180 degrees joining connector



Mounting clip(metal)



90 degrees connector



Straight connector

### **ALP045** End cap with hole End cap without hole Mounting clip



### ALP046



End cap without hole

Steel wire



### **Common Series**



### ALP047



End cap with hole End cap without hole



Mounting clip



### ALP048



End cap without hole



Mounting clip









PC diffused cover

50mm(1.94")





PC diffused cover

### **Common Series**





End cap without hole



Mounting clip(metal)





### ALP050



End cap with hole End cap without hole



Mounting clip(metal)

### ALP062



Aluminum profile



Mounting Profile



End cap without hole



### **Common Series**

### ALP017-R5







Aluminium End Cap without hole

- PMMA opal matte coverPMMA semi-clear coverPC diffused cover

Connector T







Spring clip



Connector L



Connector IL















Connector L







Connector T



Connector X



### **Common Series**

### ALP045-R















Aluminium End Cap without hole



Connector T



90 degrees

ALP046-R



Aluminium End Cap without hole



Connector T



Connector X





Connector L



180 degrees connector



Stainless Clip





Connector IL



Connector IL



inside 90 degrees connector



Connector X

Stainless Clip

### **Common Series**

### ALP047-R1







Aluminium End Cap without hole



Stainless Clip



Connector T













PC diffused cover



Aluminium End Cap without hole





Connector L

Connector T



Connector X

ALP048-R1



Con