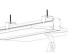

Mounting clip(PC)

90 degrees connector

Adjustable bracket

Mounting clip(metal)

180 degrees connector

PMMA opal matte cover PMMA semi-clear cover PMMA clear cover 60 degrees

Mounting clip(PC)

90 degrees connector

180 degrees connector