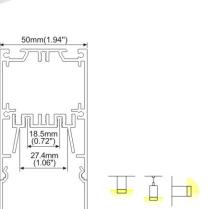

### ALP048

End cap without hole

Mounting clip

PC diffused cover

50mm(1.94")

PC diffused cover

### ALP9575-RD

Aluminum end cap

Stainless Clip

Internal Clip

LED Module:2835LED 42W/1.2M

PC frosted cover

50mm(1.94")

18.5mm (0.72") 27.4mm(1.06")

68mm(2.64")

50mm(1.94")

27.4mm (1.06")

PC frosted cover

PC frosted cover