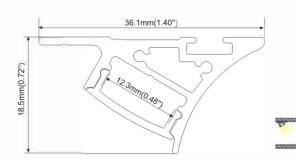

### 30.5mm(1.18") PMMA opal matte coverPMMA semi-clear cover 20mm(0.76") 23.5mm(0.91") PMMA clear cover PC diffused cover

### **Common Series**

- PMMA opal matte coverPMMA semi-clear cover

End cap with hole End cap without hole

Mounting clip(metal)

20mm(0.76")

23.5mm(0.91")

Mounting clip(metal)

90 degrees inside connector