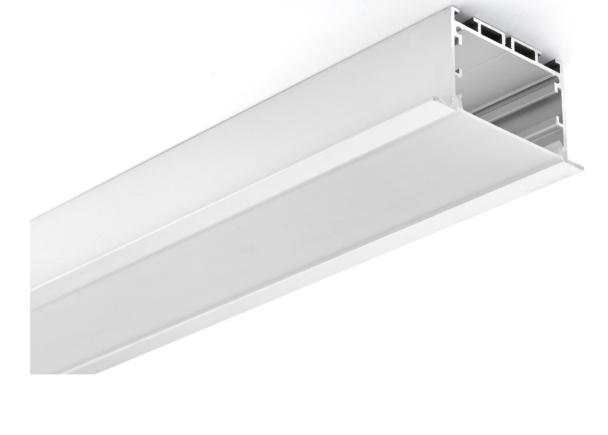

### **Common Series**

- PMMA opal matte coverPMMA semi-clear cover

End cap with hole End cap without hole

Mounting clip(metal)

20mm(0.76")

23.5mm(0.91")

Mounting clip(metal)

90 degrees inside connector