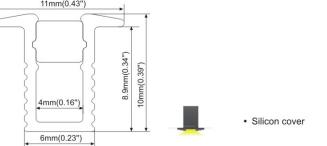

nd cap without hole



Steel wire



Metal clip







Step 04





Step 02

Step 05



### **Common Series**



### ALP031







Spring clip

### ALP032



End cap without hole



Steel wire



Mounting clip(metal)



- 18.6mm(0.72")
- PMMA opal matte coverPMMA semi-clear cover
- PMMA clear cover
- PC diffused cover

# ALP033 End cap with hole End cap without hole 27.06mm(1.05') • PC diffused cover

# ALP034 End cap with hole End cap without hole Step 01 Step 02 Step 03





End cap with hole End cap without hole



Mounting clip(metal)



## ALP073



PC frosted cover



End cap with hole End cap without hole



Mounting clip(metal)

### **Common Series**



### ALP096



End cap with hole End cap without hole



3M tape 5mm wide

### ALP097



End cap with hole End cap without hole





### 5.5mm(0.21") PC frosted cover

### **ALP116**



End cap with hole End cap without hole



Mounting clip(metal)

### **ALP117**



End cap with hole End cap without hole

### **Common Series**

Step 01A

Step 02A

### ALP116

### Installation methods

























### **ALP117**

### Installation methods







Step 05









5.5mm(0.21")

7.8mm(0.30")

PC frosted cover

### **Common Series**

### ALP100





- PMMA opal matte coverPMMA semi-clear coverPC diffused cover



End cap with hole End cap without hole



3M tape 10mm wide





- PMMA opal matte coverPMMA semi-clear coverPC diffused cover











ALP099





End cap with hole End cap without hole



Spring clip



Step 01B



Step 03B



Step 05B





Step 04B







13mm(0.51")

Aluminum profile

PMMA opal m