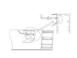

### **Common Series**

- PMMA opal matte coverPMMA semi-clear cover

End cap with hole End cap without hole

Mounting clip(metal)

20mm(0.76")

23.5mm(0.91")

Mounting clip(metal)

90 degrees inside connector

157 degrees outside connector

90 degrees joining connector

180 degrees joining connector

Step 04

Step 02

Step 03