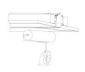

Mounting clip(PC)

90 degrees connector

Adjustable bracket

Mounting clip(metal)

180 degrees connector

PMMA opal matte cover PMMA semi-clear cover PMMA clear cover 60 degrees

Mounting clip(PC)

90 degrees connector

End cap with hole End cap without hole

Mounting clip(metal)

180 degrees connector

PMMA opal matte cover PMMA semi-clear cover PMMA clear cover 30 degrees

Mounting clip(metal)

90 degrees connector

Mounting clip(PC)

180 degrees connector