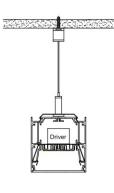

### Pendent

Step 03A

Surface

Step 01B

Step 02B

Step 03B

Step 01B

يُمِن مسم نامِرُّةِ

Step 03A

Driver

Step 02B

Step 03B

18.5mm (0.72") 18.5mm (0.72") 18.5mm (0.72")

75mm(2.91")