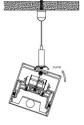

## Step 01: Fix the led module on the gear tray

Pendent mounting

Step 02: Install the hanging U shape clip

Step 03: Install the end caps

Step 04: Fix the led module upwards

Step 05: Fix the internal clips and the driver

Step 06: Fix the gear tray and the safty wire

Step 07: Press the diffuser inside

Step 08: Insert the cover plate on both ends

Step 09: Fasten the base of the

Step 10: Press the diffuser inside

Step 11: Slide the hanging clip inside

Step 12:

Fix the steel wire

Step 06: Insert the cover plate

Step 02: Install the end caps

Step 07: Fix the wall clip Part B on the surface of the wall

Step 03: Fix the rigid led module

Step 08: Adjust the whole fixture into suitable position