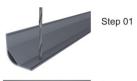

### **Common Series**

End cap with hole End cap without hole

Mounting clip(metal)

Mounting clip(PC)

Step 02