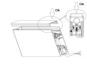

## Step 01: Fix the led module on the gear tray

Pendent mounting

Step 02: Install the hanging U shape clip

Step 03: Install the end caps

Step 04: Fix the led module upwards

Step 05: Fix the internal clips and the driver