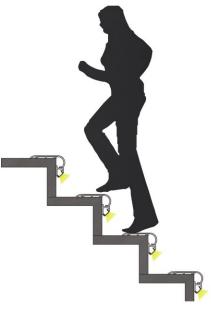

verPMMA semi-clear cover 20mm(0.76") 23.5mm(0.91") PMMA clear cover PC diffused cover

### **ALP013**



End cap with hole End cap without hole

### ALP014



End cap with hole End cap without hole



Adjustable bracket



Mounting clip(PC)



Mounting clip(metal)



- PMMA clear cover
- PC diffused cover

### **Common Series**







- PMMA opal matte coverPMMA semi-clear cover



End cap with hole End cap without hole



Mounting clip(metal)

20mm(0.76")

23.5mm(0.91")







Mounting clip(metal)



90 degrees inside connector



157 degrees outside connector



90 degrees joining connector



180 degrees joining connector



Step 04



Step 02



Step 03









### ALP024







- PMMA opal matte coverPMMA semi-clear coverPC diffused cover



End cap with hole End cap without hole











- PMMA opal matte coverPMMA semi-clear coverPC diffused cover







Blind PVC cover





Step 02



### ALP025



End cap with hole End cap without hole



Mounting clip(metal)



Rigid LED light bar

### ALP027







Steel wire



Metal clip



**Common Series** 







### ALP029





Steel wire



Metal clip

### ALP026



End cap with hole End cap without hole



Mounting clip(metal)



Rigid LED light bar





PC diffused cover



11.7mm(0.45")

8.5mm(0.33")

11mm(0.43")

### ALP028





- PMMA opal matte coverPMMA semi-clear coverPC diffused cover



End cap with hole End cap without hole



Steel wire



Metal clip







Step 04





Step 02

Step 05



### **Common Series**



### ALP031







Spring clip

### ALP032



End cap without hole



Steel wire



Mounting cli