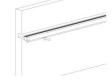

# 23.2mm(0.90°) 12.2mm(0.47°) 17.1mm(0.66°)

End cap with hole End cap without hole

PMMA opal matte cover PMMA semi-clear cover PMMA clear cover PC diffused cover

Step 04

Step 01

Step 02

Step 03

End cap with hole End cap without hole