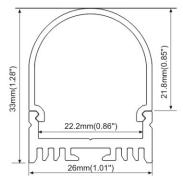

### ALP044

End cap with hole End cap without hole

Mounting clip(metal)

- PMMA opal matte cover PMMA semi-clear cover
- PMMA clear cover
- PC diffused cover