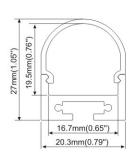

# PMMA opal matte cover 16.9mm(0.66°) 19.7mm(0.76°) • PMMA opal matte cover • PMMA semi-clear cover • PC diffused cover

End cap with hole End cap without hole

ep 01

Step 05

Step 02

Step 03 Step 06

**Common Series** 