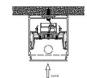

# 23.2mm(0.90°) 12.2mm(0.47°) 17.1mm(0.66°)

End cap with hole End cap without hole

PMMA opal matte cover PMMA semi-clear cover PMMA clear cover PC diffused cover

Step 04

Step 01

Step 02

Step 03

End cap with hole End cap without hole