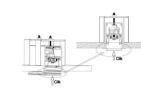

### Installation methods

### Installation methods

Step 01: Fix the rigid led module

Step 05: Press the diffuser inside

Step 02: Fix the internal clip and driver

Step 06: Install the end caps

Step 03: Fix the rigid led module(upwards)

Step 07: Fix external clip

Step 04: Install the safety wire and push the gear tray inside

Step 08: installation completed