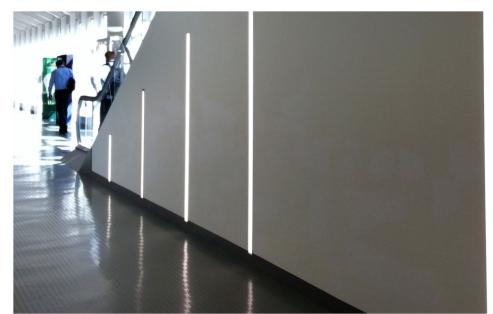

### Installation methods

### Installation methods

Step 05

5.5mm(0.21")

7.8mm(0.30")

PC frosted cover