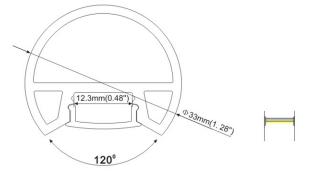

### ALP026

End cap with hole End cap without hole

Mounting clip(metal)

Rigid LED light bar

PC diffused cover

11.7mm(0.45")

8.5mm(0.33")

11mm(0.43")