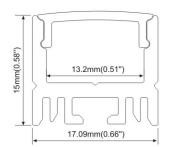

with hole End cap without hole

### **Common Series**

Step 01A

Step 02A

### ALP116

### Installation methods

























### **ALP117**

### Installation methods







Step 05









5.5mm(0.21")

7.8mm(0.30")

PC frosted cover

### **Common Series**

### ALP100





- PMMA opal matte coverPMMA semi-clear coverPC diffused cover



End cap with hole End cap without hole



3M tape 10mm wide





- PMMA opal matte coverPMMA semi-clear coverPC diffused cover











ALP099





End cap with hole End cap without hole



Spring clip



Step 01B



Step 03B



Step 05B





Step 04B







13mm(0.51")

Aluminum profile

PMMA opal matte cover PMMA semi clear cover

1019

**ALP039** 











### **ALP043**



End cap with hole End cap without hole



Mounting clip(metal)





- PMMA opal matte coverPMMA semi-clear cover
- PMMA clear cover
- PC diffused cover

### ALP044



End cap with hole End cap without hole



Mounting clip(metal)









- PMMA opal matte cover PMMA semi-clear cover
- PMMA clear cover
- PC diffused cover

### **Common Series**







PC diffused cover



End cap with hole End cap without hole



90 degrees joining connector



180 degrees joining connector



Mounting clip(metal)



90 degrees connector



Straight connector

### **ALP045** End cap with hole End cap without hole Mounting clip



### ALP046



End cap without hole

Steel wire



### **Common Series**



### ALP047



End cap with hole End cap without hole



Mounting clip



### ALP048



End cap without hole



Mounting clip









PC diffused cover

50mm(1.94")