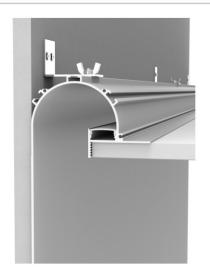

#### ALP081-R

#### Installation methods

Step 04: Stick led strip

Step 01: Fix the profile on plasterboard

Step 02: Painting the Plaster

Step 03: Paint lacquer(overcoating)

Step 05: Install diffuser