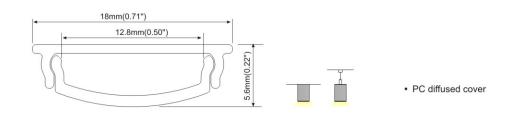

# PMMA opal matte cover 16.9mm(0.66°) 19.7mm(0.76°) • PMMA opal matte cover • PMMA semi-clear cover • PC diffused cover

End cap with hole End cap without hole

ep 01

Step 05

Step 02

Step 03 Step 06

**Common Series** 