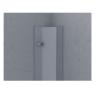

### **Common Series**

End cap with hole End cap without hole

Mounting clip(metal)

Mounting clip(PC)

Step 02