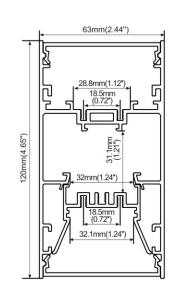

upwards



Step 05: Fix the internal clips and the driver



Step 06: Fix the gear tray and the safty wire



Step 07: Press the diffuser inside



Step 08: Insert the cover plate on both ends



Step 09: Fasten the base of the



Step 10: Press the diffuser inside



Step 11: Slide the hanging clip inside



Step 12:



Fix the steel wire



Step 06: Insert the cover plate



Step 02: Install the end caps



Step 07: Fix the wall clip Part B on the surface of the wall



Step 03: Fix the rigid led module



Step 08: Adjust the whole fixture into suitable position



Step 04: Intall the safety wire and push the gear tray inside





Step 09: Fix the wall clip together

ALP6380

#### **Common Series**

# ALP63120









Die cast end caps





Inside clip

Safety wire



Outside clip









PC frosted cover



Die cast end caps







Wall clip



Inside clip



Safety wire



#### **Common Series**









Die cast end caps



Inside clip



Outside clip



Steel wire



Safety wire



# ALP7578

## Installation methods

# Surface mounting











Step 05





Step 07

# Pendent mounting





Step 03









Step 05



Step 06





Step 07





# ALP75120







PC frosted cover



Die cast end caps



Wall clip



Hanging bracket



Inside clip



steel wire



Safety wire

# ALP10078







PC frosted cover







Inside clip



Outside clip



Steel wire



Safety wire



#### **Common Series**

# ALP100120







PC frosted cover



Die cast end caps



Inside clip



Wall clip



Steel wire





Safety wire



ALP12083





PC frosted cover





Safety wire