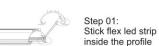

#### Installation methods

Step 04: Stick led strip

Step 01: Fix the profile on plasterboard

Step 02: Painting the Plaster

Step 03: Paint lacquer(overcoating)

Step 05: Install diffuser

#### Installation methods

Step 01: Stick led strip

Step 04: Paint lacquer(overcoating)

Step 02: Fix the profile on plasterboard

Step 03: Painting the Plaster

Step 05: Install diffuser

#### Installation methods

Step 03: Stick the the tile

#### Installation methods

Step 03: Stick the the tile

End caps

Clip2

# **Drywall Series**

Step 01: Stick led strip

Step 05: Fix the whole profile

Step 02: Push the diffuser inside

Step 06: Install the ceiling plasterboard

Step 03: Fix the frame on profile

Step 07: Paint the plaster