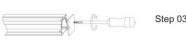

33mm(1.28") 13mm(0.50") 13mm(0.50") PC diffused cover ALP088 End caps 56.3mm(2.18") PC diffused cover **ALP089** 39.4mm(1.53") PC diffused cover 115

## **Drywall Series**

#### ALP088

#### Installation methods



Step 03: Stick the the tile

#### ALP089

Step 04: Stick led strip

Step 05: Install diffuser

#### Installation methods



Step 03: Stick the the tile







End caps





Clip2

# **Drywall Series**



Step 01: Stick led strip



Step 05: Fix the whole profile



Step 02: Push the diffuser inside



Step 06: Install the ceiling plasterboard





Step 03: Fix the frame on profile



Step 07: Paint the plaster





Step 08: Paint lacquer (overcoating)

Step 06















Step 08







Step 09

# ALP090























































































# **Drywall Series**

# ALP111-S







# PC diffused cover















ALP118















22.8mm(0.88")



# **Drywall Series**

# ALP3030-R

# Installation methods















70mm(2.71")

PC frosted cover

PC frosted cover





End caps