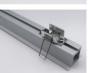

# 23.2mm(0.90°) 12.2mm(0.47°) 17.1mm(0.66°)

End cap with hole End cap without hole

PMMA opal matte cover PMMA semi-clear cover PMMA clear cover PC diffused cover

Step 04

Step 01

Step 02

Step 03

End cap with hole End cap without hole