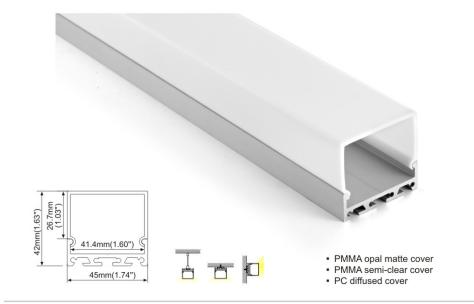

# PMMA opal matte cover 16.9mm(0.66°) 19.7mm(0.76°) • PMMA opal matte cover • PMMA semi-clear cover • PC diffused cover

End cap with hole End cap without hole

ep 01

Step 05

Step 02

Step 03 Step 06

**Common Series** 