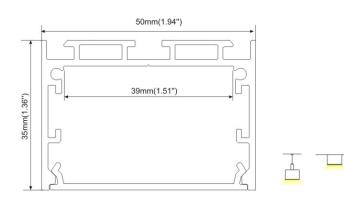

### **Common Series**

- PMMA opal matte coverPMMA semi-clear cover

End cap with hole End cap without hole

Mounting clip(metal)

20mm(0.76")

23.5mm(0.91")

Mounting clip(metal)

90 degrees inside connector