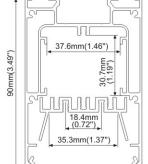

# 23.2mm(0.90°) 12.2mm(0.47°) 17.1mm(0.66°)

End cap with hole End cap without hole

PMMA opal matte cover PMMA semi-clear cover PMMA clear cover PC diffused cover

Step 04

Step 01

Step 02

Step 03

End cap with hole End cap without hole