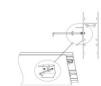

# 23.2mm(0.90°) 12.2mm(0.47°) 17.1mm(0.66°)

End cap with hole End cap without hole

PMMA opal matte cover PMMA semi-clear cover PMMA clear cover PC diffused cover

Step 04

Step 01

Step 02

Step 03

End cap with hole End cap without hole