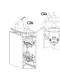

### ALP003-R

23.2mm(0.90")

- PMMA opal matte coverPMMA semi-clear cover
- PMMA clear cover
- PC diffused cover

End cap with hole End cap without hole

End cap with hole End cap without hole

180 degrees connector