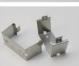

# 23.2mm(0.90°) 12.2mm(0.47°) 17.1mm(0.66°)

End cap with hole End cap without hole

PMMA opal matte cover PMMA semi-clear cover PMMA clear cover PC diffused cover

Step 04

Step 01

Step 02

Step 03

End cap with hole End cap without hole

End cap with hole End cap without hole

Mounting clip(metal)

180 degrees connector

PMMA opal matte cover PMMA semi-clear cover PMMA clear cover 30 degrees

Mounting clip(metal)

90 degrees connector

Mounting clip(PC)