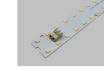

# 23.2mm(0.90°) 12.2mm(0.47°) 17.1mm(0.66°)

End cap with hole End cap without hole

PMMA opal matte cover PMMA semi-clear cover PMMA clear cover PC diffused cover

Step 04

Step 01

Step 02

Step 03

End cap with hole End cap without hole