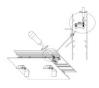

157 degrees outside connector

90 degrees joining connector

180 degrees joining connector

Step 04

Step 02

Step 03