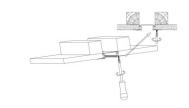

lip



steel wire



Safety wire

# ALP10078







PC frosted cover







Inside clip



Outside clip



Steel wire



Safety wire



#### **Common Series**

# ALP100120







PC frosted cover



Die cast end caps



Inside clip



Wall clip



Steel wire





Safety wire



ALP12083





PC frosted cover





Safety wire





Steel wire



Fix led rigid module

Step 02: Fix the internal clips

and the driver

Step 01:



Press the diffuser inside



Step 07: Fix the whole profile on the ceiling



Step 08: Install the plasterboard



Step 05: Install the end caps



Step 09: Paint the plaster



Step 03: Fix the gear tray and the safty wire



Step 06: Install the recessed frame



Step 10: Paint lacquer(overcoating)

#### ALP081-R

#### Installation methods

Step 04: Stick led strip



Step 01: Fix the profile on plasterboard



Step 02: Painting the Plaster



Step 03: Paint lacquer(overcoating)



Step 05: Install diffuser

#### ALP082

#### Installation methods



Step 01: Stick led strip



Step 04: Paint lacquer(overcoating)



Step 02: Fix the profile on plasterboard



Step 03: Painting the Plaster



Step 05: Install diffuser

## **Drywall Series**







# **Drywall Series** ALP087 End caps 33mm(1.28") 13mm(0.50") 13mm(0.50") PC diffused cover ALP088 End caps 56.3mm(2.18") PC diffused cover **ALP089** 39.4mm(1.53") PC diffused cover 115

## **Drywall Series**

#### ALP088

#### Installation methods



Step 03: Stick the the tile

#### ALP089

Step 04: Stick led strip

Step 05: Install diffuser

#### Installation methods



Step 03: Stick the the tile







En