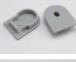

# 23.2mm(0.90°) 12.2mm(0.47°) 17.1mm(0.66°)

End cap with hole End cap without hole

PMMA opal matte cover PMMA semi-clear cover PMMA clear cover PC diffused cover

Step 04

Step 01

Step 02

Step 03

End cap with hole End cap without hole

Mounting clip(PC)

90 degrees connector

Adjustable bracket

Mounting clip(metal)

180 degrees connector

PMMA opal matte cover PMMA semi-clear cover PMMA clear cover 60 degrees

Mounting clip(PC)

90 degrees connector

End cap with hole End cap without hole

Mounting clip(metal)

180 degrees connector

PMMA opal matte cover PMMA semi-clear cover PMMA clear cover 30 degrees

Mounting clip(metal)

90 degrees connector

Mounting clip(PC)