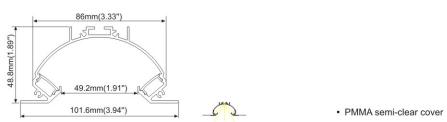

### ALP003-R

23.2mm(0.90")

- PMMA opal matte coverPMMA semi-clear cover
- PMMA clear cover
- PC diffused cover

End cap with hole End cap without hole

End cap with hole End cap without hole

180 degrees connector