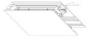

## Step 01: Fix the led module on the gear tray

Pendent mounting

Step 02: Install the hanging U shape clip

Step 03: Install the end caps

Step 04: Fix the led module upwards

Step 05: Fix the internal clips and the driver