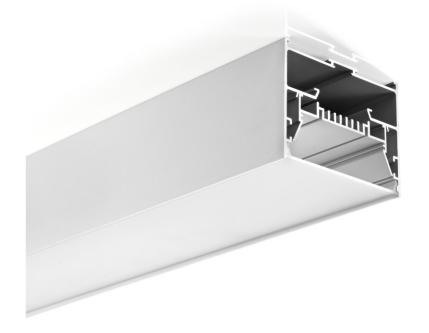

### ALP003-R

23.2mm(0.90")

- PMMA opal matte coverPMMA semi-clear cover
- PMMA clear cover
- PC diffused cover

End cap with hole End cap without hole

End cap with hole End cap without hole

180 degrees connector