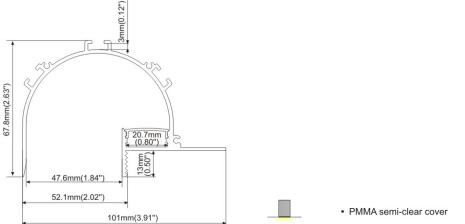

trip



Step 01: Fix the profile on plasterboard



Step 02: Painting the Plaster



Step 03: Paint lacquer(overcoating)



Step 05: Install diffuser

#### ALP082

#### Installation methods



Step 01: Stick led strip



Step 04: Paint lacquer(overcoating)



Step 02: Fix the profile on plasterboard



Step 03: Painting the Plaster



Step 05: Install diffuser

## **Drywall Series**







# **Drywall Series** ALP087 End caps 33mm(1.28") 13mm(0.50") 13mm(0.50") PC diffused cover ALP088 End caps 56.3mm(2.18") PC diffused cover **ALP089** 39.4mm(1.53") PC diffused cover 115

## **Drywall Series**

#### ALP088

#### Installation methods



Step 03: Stick the the tile

#### ALP089

Step 04: Stick led strip

Step 05: Install diffuser

#### Installation methods



Step 03: Stick the the tile







End caps





Clip2

# **Drywall Series**



Step 01: Stick led strip



Step 05: Fix the whole profile



Step 02: Push the diffuser inside



Step 06: Install the ceiling plasterboard





Step 03: Fix the frame on profile



Step 07: Paint the plaster





Step 08: Paint lacquer (overcoating)

Step 06















Step 08







Step 09

# ALP090























































































# **Drywall Series**

# ALP111-S







# PC diffused cover















ALP118















22.8mm(0.88")



# **Drywall Series**

# ALP3030-R

# Installation methods















70mm(2.71")

PC frosted cover

PC frosted cover





End caps