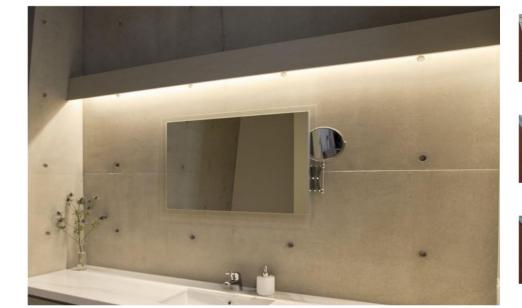

ctor





Mounting clip(PC)



180 degrees connector

### ALP003-R



23.2mm(0.90")



- PMMA opal matte coverPMMA semi-clear cover
- PMMA clear cover
- PC diffused cover



End cap with hole End cap without hole











End cap with hole End cap without hole



180 degrees connector



Mounting clip(PC)



90 degrees connector



Mounting clip(metal)















### ALP005 PMMA opal matte coverPMMA semi-clear coverPC diffused cover



End cap with hole End cap without hole



Mounting clip(PC)



Mounting clip(metal)



Step 01





Step 04

### **Common Series**





End cap with hole End cap without hole



Mounting clip(metal)



Mounting clip(PC)







Step 02

### ALP007-R





End cap with hole End cap without hole

18.4mm(0.71")



Mounting clip(metal)



Mounting clip(PC)











**Common Series** 





End cap with hole End cap without hole



Mounting clip(metal)



Steel wire











Step 02



Step 03

Step 06



# PMMA opal matte cover 16.9mm(0.66°) 19.7mm(0.76°) • PMMA opal matte cover • PMMA semi-clear cover • PC diffused cover



End cap with hole End cap without hole







ep 01





Step 05

Step 02



Step 03 Step 06

**Common Series** 





### **Common Series**

### ALP013-R





- PMMA opal matte cover
  PMMA semi-clear cover
  PMMA clear cover
  PC diffused cover



End cap with hole End cap without hole



Spring clip





End cap with hole End cap without hole



Mounting clip(PC)



Mounting clip(metal)



Adjustable bracket



### 30.5mm(1.18") PMMA opal matte coverPMMA semi-clear cover 20mm(0.76") 23.5mm(0.91") PMMA clear cover PC