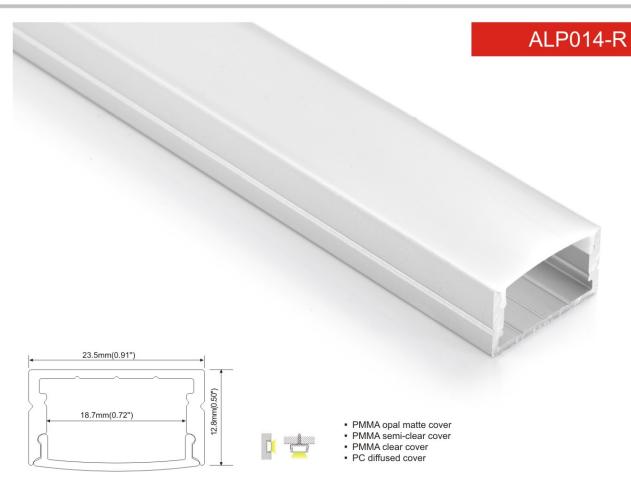

### ALP014

End cap with hole End cap without hole

Adjustable bracket

Mounting clip(PC)

Mounting clip(metal)

- PMMA clear cover
- PC diffused cover

### **Common Series**

- PMMA opal matte coverPMMA semi-clear cover

End cap with hole End cap without hole

Mounting clip(metal)

20mm(0.76")

23.5mm(0.91")

Mounting clip(metal)

90 degrees inside connector