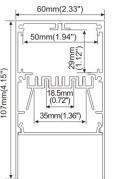

### **Common Series**

- PMMA opal matte coverPMMA semi-clear cover

End cap with hole End cap without hole

Mounting clip(metal)

20mm(0.76")

23.5mm(0.91")

Mounting clip(metal)

90 degrees inside connector