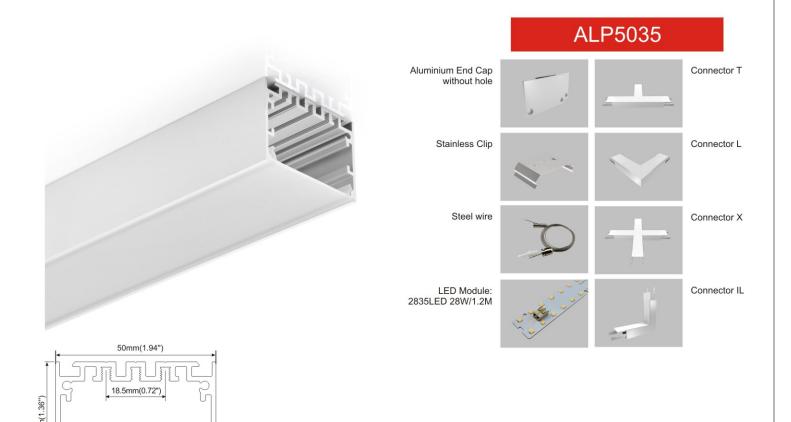

## ALP6535 Aluminium End Cap without hole Stainless Clip Connector L 2835LED 28W/1.2M Connector IL 50mm(1.94") PC frosted cover

PC frosted cover

### Aluminium end cap without hole Stainless clip Connector L Steel wire LED Module:2835LED 28W/1.2M Connector IL

PC frosted cover