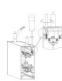

# 23.2mm(0.90°) 12.2mm(0.47°) 17.1mm(0.66°)

End cap with hole End cap without hole

PMMA opal matte cover PMMA semi-clear cover PMMA clear cover PC diffused cover

Step 04

Step 01

Step 02

Step 03

End cap with hole End cap without hole