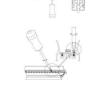

### Installation methods

Step 01: Fix the rigid led module

Step 05: Press the diffuser inside

Step 02: Fix the internal clip and driver

Step 06: Install the end caps

Step 03: Fix the rigid led module(upwards)

Step 07: Fix external clip

Step 04: Install the safety wire and push the gear tray inside

Step 08: installation completed