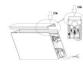

# 23.2mm(0.90°) 12.2mm(0.47°) 17.1mm(0.66°)

End cap with hole End cap without hole

PMMA opal matte cover PMMA semi-clear cover PMMA clear cover PC diffused cover

Step 04

Step 01

Step 02

Step 03

End cap with hole End cap without hole