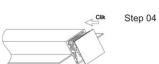

157 degrees outside connector

90 degrees joining connector

180 degrees joining connector

Step 04

Step 02

Step 03