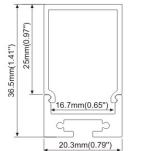

### 30.5mm(1.18") PMMA opal matte coverPMMA semi-clear cover 20mm(0.76") 23.5mm(0.91") PMMA clear cover PC diffused cover