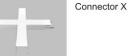

id led module(upwards)



Step 07: Fix external clip



Step 04: Install the safety wire and push the gear tray inside



Step 08: installation completed

### Aluminium profile PC frosted cover Stainless clip PC frosted cover Aluminium end cap LED Module:2835LED 42W/1.2M LED Module:2835LED 28W/1.2M

PC frosted cover





PC frosted cover

### ALP60108



End caps



Internal clip



Outside clip



Steel wire



LED Module:2835LED 28W/1.2M

### **ALP6875**







Stainless Clip



Connector T





Connector L



Connector X





Connector IL

### ALP6875-RD



Aluminium end cap





Internal Clip



LED Module:2835LED 28W/1.2M

### **Common Series**

95mm(3.68")

75mm(2.91")

18.5mm (0.72")

95mm(3.68")





ALP9575-R



LED Module:2835LED 42W/1.2M







Connector T

Internal Clip











Connector IL



Stainless Clip

PC frosted cover

### ALP9575-RD



Aluminum end cap



Stainless Clip



Internal Clip



LED Module:2835LED 42W/1.2M



PC frosted cover



50mm(1.94")

18.5mm (0.72") 27.4mm(1.06")

68mm(2.64")

50mm(1.94")

27.4mm (1.06")

PC frosted cover

PC frosted cover

### **Common Series**

### ALP6875

### Installation methods

Step 06: Install external clip and the driver











Step 02: Install the recessed frame

Step 01: Install the end caps



Step 07: Push the gear tray inside the profile



Aluminium End Cap without hole



Connector T



Connector X

Connector IL



Step 03: Put the whole profile inside the ceiling slot





Internal Clip

Stainless Clip



Step 04: Fix the profile



Step 08: Press the diffuser inside







Step 09: Installation