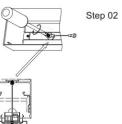

# 23.2mm(0.90°) 12.2mm(0.47°) 17.1mm(0.66°)

End cap with hole End cap without hole

PMMA opal matte cover PMMA semi-clear cover PMMA clear cover PC diffused cover

Step 04

Step 01

Step 02

Step 03

End cap with hole End cap without hole