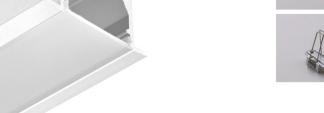

# PMMA opal matte cover 16.9mm(0.66°) 19.7mm(0.76°) • PMMA opal matte cover • PMMA semi-clear cover • PC diffused cover

End cap with hole End cap without hole

ep 01

Step 05

Step 02

Step 03 Step 06

**Common Series** 