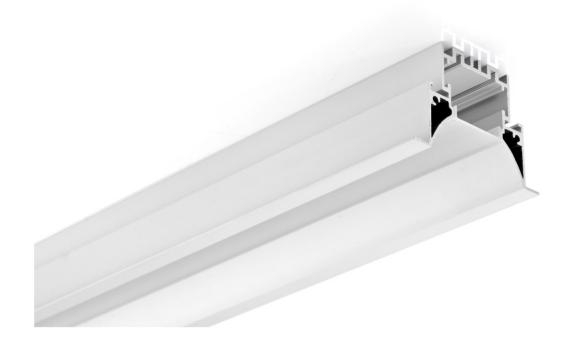

### 30.5mm(1.18") PMMA opal matte coverPMMA semi-clear cover 20mm(0.76") 23.5mm(0.91") PMMA clear cover PC diffused cover

### **Common Series**

- PMMA opal matte coverPMMA semi-clear cover

End cap with hole End cap without hole

Mounting clip(metal)

20mm(0.76")

23.5mm(0.91")

Mounting clip(metal)

90 degrees inside connector