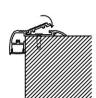

# 23.2mm(0.90°) 12.2mm(0.47°) 17.1mm(0.66°)

End cap with hole End cap without hole

PMMA opal matte cover PMMA semi-clear cover PMMA clear cover PC diffused cover

Step 04

Step 01

Step 02

Step 03

End cap with hole End cap without hole