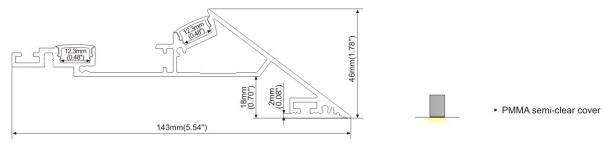

### 30.5mm(1.18") PMMA opal matte coverPMMA semi-clear cover 20mm(0.76") 23.5mm(0.91") PMMA clear cover PC diffused cover