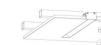

# 23.2mm(0.90°) 12.2mm(0.47°) 17.1mm(0.66°)

End cap with hole End cap without hole

PMMA opal matte cover PMMA semi-clear cover PMMA clear cover PC diffused cover

Step 04

Step 01

Step 02

Step 03

End cap with hole End cap without hole