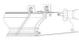

r

### ALP9575-RD



Aluminum end cap



Stainless Clip



Internal Clip



LED Module:2835LED 42W/1.2M



PC frosted cover



50mm(1.94")

18.5mm (0.72") 27.4mm(1.06")

68mm(2.64")

50mm(1.94")

27.4mm (1.06")

PC frosted cover

PC frosted cover

### **Common Series**

### ALP6875

### Installation methods

Step 06: Install external clip and the driver











Step 02: Install the recessed frame

Step 01: Install the end caps



Step 07: Push the gear tray inside the profile



Aluminium End Cap without hole



Connector T



Connector X

Connector IL



Step 03: Put the whole profile inside the ceiling slot





Internal Clip

Stainless Clip



Step 04: Fix the profile



Step 08: Press the diffuser inside







Step 09: Installation completed

### ALP059-R









Spring Clip







Step 05: Fix end caps



Step 02: Push the diffuser

Step 03: Slide the spring clip

Step 04: Fix spring clip



Step 06: Recessed the



Step 07: Installation







Aluminium End Cap without hole

Stainless Clip

101.4mm(3.93")

123mm(4.77")



Connector T

Connector L

PC frosted cover



Connector X



Connector IL



#### **Common Series**

#### **ALP8585**















Outside clip



Ш

Aluminium end cap



Safety wire



Internal clip

Step 01A:



Steel wire



Step 03A:



Step 05A: Fix the steel wire



Step 02A: Fix the gear tray

Fix the internal clips



Step 04A: Fix the external clip

Install the end caps



Step 06A: Installation completed



Step 01B: Install the end caps



Step 03B: Fix the internal clips and the driver



Step 05B: Installation completed



Step 02