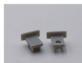

Mounting clip(PC)

90 degrees connector

Adjustable bracket

Mounting clip(metal)

180 degrees connector

PMMA opal matte cover PMMA semi-clear cover PMMA clear cover 60 degrees

Mounting clip(PC)

90 degrees connector

Mounting clip(PC)

90 degrees connector

Mounting clip(metal)