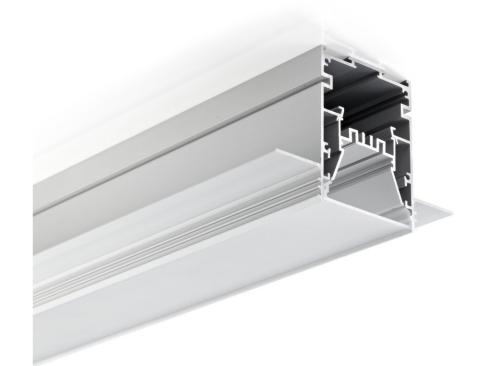

s





Inside clip

Safety wire



Outside clip









PC frosted cover



Die cast end caps







Wall clip



Inside clip



Safety wire



#### **Common Series**









Die cast end caps



Inside clip



Outside clip



Steel wire



Safety wire



# ALP7578

## Installation methods

# Surface mounting











Step 05





Step 07

# Pendent mounting





Step 03









Step 05



Step 06





Step 07





# ALP75120







PC frosted cover



Die cast end caps



Wall clip



Hanging bracket



Inside clip



steel wire



Safety wire

# ALP10078







PC frosted cover







Inside clip



Outside clip



Steel wire



Safety wire



#### **Common Series**

# ALP100120







PC frosted cover



Die cast end caps



Inside clip



Wall clip



Steel wire





Safety wire



ALP12083





PC frosted cover





Safety wire





Steel wire



Fix led rigid module

Step 02: Fix the internal clips

and the driver

Step 01:



Press the diffuser inside



Step 07: Fix the whole profile on the ceiling



Step 08: Install the plasterboard



Step 05: Install the end caps



Step 09: Paint the plaster



Step 03: Fix the gear tray and the safty wire



Step 06: Install the recessed frame



Step 10: Paint lacquer(overcoating)

#### ALP081-R

#### Installation methods

Step 04: Stick led strip



Step 01: Fix the profile on plasterboard



Step 02: Painting the Plaster



Step 03: Paint lacquer(overcoating)



Step 05: Install diffuser

#### ALP082

#### Installation methods



Step 01: Stick led strip



Step 04: Paint lacquer(overcoating)



Step 02: Fix the profil