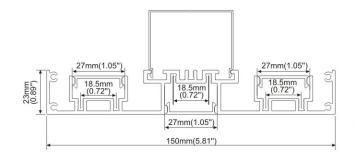

### ALP003-R

23.2mm(0.90")

- PMMA opal matte coverPMMA semi-clear cover
- PMMA clear cover
- PC diffused cover

End cap with hole End cap without hole

End cap with hole End cap without hole

180 degrees connector