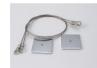

Steel wire

Step 02

Step 03

Step 06

### ALP028

- PMMA opal matte coverPMMA semi-clear coverPC diffused cover

End cap with hole End cap without hole

Steel wire

Metal clip

Step 04

Step 02

Step 05

### ALP046

End cap without hole

Steel wire

### ALP056

End cap without hole

Steel wire

### ALP056-D

End cap without hole

Steel wire

### ALP057

End cap without hole

Steel wire

### ALP065

End cap without hole

Metal clip

Steel wire

45mm(1.74")

PC diffused cover

PMMA opal matte coverPMMA semi-clear coverPC diffused cover

### ALP065-T

End cap without hole

Metal clip

Steel wire

### ALP066

End cap without hole

Steel wire

Metal clip