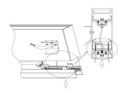

# 23.2mm(0.90°) 12.2mm(0.47°) 17.1mm(0.66°)

End cap with hole End cap without hole

PMMA opal matte cover PMMA semi-clear cover PMMA clear cover PC diffused cover

Step 04

Step 01

Step 02

Step 03

End cap with hole End cap without hole

Mounting clip(PC)

90 degrees connector

Adjustable bracket

Mounting clip(metal)

180 degrees connector

PMMA opal matte cover PMMA semi-clear cover PMMA clear cover 60 degrees

Mounting clip(PC)

90 degrees connector

End cap with hole End cap without hole

Mounting clip(metal)

180 degrees connector

PMMA opal matte cover PMMA semi-clear cover PMMA clear cover 30 degrees

Mounting clip(metal)

90 degrees connector

Mounting clip(PC)