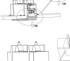

# 23.2mm(0.90°) 12.2mm(0.47°) 17.1mm(0.66°)

End cap with hole End cap without hole

PMMA opal matte cover PMMA semi-clear cover PMMA clear cover PC diffused cover

Step 04

Step 01

Step 02

Step 03

End cap with hole End cap without hole