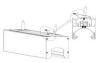

### **Common Series**

- PMMA opal matte coverPMMA semi-clear cover

End cap with hole End cap without hole

Mounting clip(metal)

20mm(0.76")

23.5mm(0.91")

Mounting clip(metal)

90 degrees inside connector

157 degrees outside connector

90 degrees joining connector

180 degrees joining connector

Step 04

Step 02

Step 03