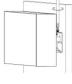

11A: Insert the cover plate



PC frosted cover



Step 04A: Fix the led module upwards



Step 08A: Fasten the base of the steel wire



Step 12A: Fix the steel wire



Die cast end caps



Wall clip



Inside clip





Step 05A: Fix the internal clips and the driver



Step 09A: Press the diffuser inside



Step 13A: Installation completed



Hanging bracket



Steel wire



Safety wire





Step 01B: Fix the wall clip Part A on the surface of the Aluminum profile



Step 05B: Fix the internal clip and driver



Step 09B: Adjust the whole fixture into suitable position



Step 02B: Fix the rigid led module



Step 06B: Install the safety wire and push the gear tray inside



Step 10B: Fix the wall clip together



Step 03B: Install the end caps



Step 07B: Press the diffuser inside







Step 11B: Installation completed



Step 04B: Fix the led module



Step 08B: Fix the wall clip Part B on the surface of the wall

## **Common Series**

#### ALP5075-R1

#### Installation methods







Outside clip



Step 01A: Install end caps

Fix the rigid led module

Fix the internal clip and driver

Step 02A:

Step 03A:



Step 04A: Install the safety wire and push the gear tray inside



Step 07A: Step 07A: Install external clip



Step 08A: Install the steel wire



Step 09A:



Step 06A: Insert the cover plate

Step 05A:



Installation completed



Step 01B:

Step 03B:



Step 04B:



Step 06B: Press the diffuser inside



Step 07B: Insert the cover plate



Step 08B: Installation completed



Step 02B: Fix the Aluminum profile

Fix the rigid led module

on heatsink board