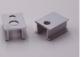

# 23.2mm(0.90°) 12.2mm(0.47°) 17.1mm(0.66°)

End cap with hole End cap without hole

PMMA opal matte cover PMMA semi-clear cover PMMA clear cover PC diffused cover

Step 04

Step 01

Step 02

Step 03

End cap with hole End cap without hole

Mounting clip(PC)

90 degrees connector

Adjustable bracket

Mounting clip(metal)

180 degrees connector

PMMA opal matte cover PMMA semi-clear cover PMMA clear cover 60 degrees

Mounting clip(PC)

90 degrees connector

End cap with hole End cap without hole

Mounting clip(metal)

180 degrees connector

PMMA opal matte cover PMMA semi-clear cover PMMA clear cover 30 degrees

Mounting clip(metal)

90 degrees connector

Mounting clip(PC)