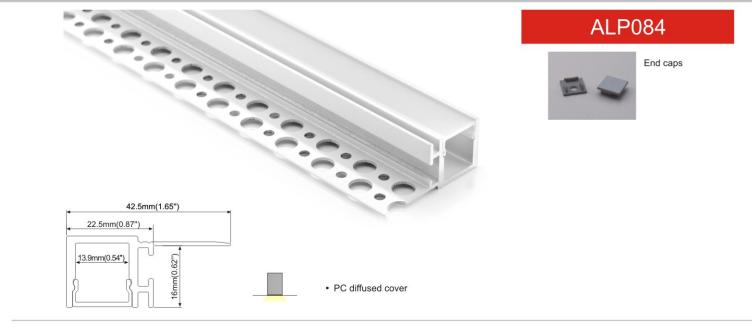

the internal clips

and the driver

Step 01:



Press the diffuser inside



Step 07: Fix the whole profile on the ceiling



Step 08: Install the plasterboard



Step 05: Install the end caps



Step 09: Paint the plaster



Step 03: Fix the gear tray and the safty wire



Step 06: Install the recessed frame



Step 10: Paint lacquer(overcoating)

#### ALP081-R

#### Installation methods

Step 04: Stick led strip



Step 01: Fix the profile on plasterboard



Step 02: Painting the Plaster



Step 03: Paint lacquer(overcoating)



Step 05: Install diffuser

#### ALP082

#### Installation methods



Step 01: Stick led strip



Step 04: Paint lacquer(overcoating)



Step 02: Fix the profile on plasterboard



Step 03: Painting the Plaster



Step 05: Install diffuser

## **Drywall Series**







# **Drywall Series** ALP087 End caps 33mm(1.28") 13mm(0.50") 13mm(0.50") PC diffused cover ALP088 End caps 56.3mm(2.18") PC diffused cover **ALP089** 39.4mm(1.53") PC diffused cover 115

## **Drywall Series**

#### ALP088

#### Installation methods



Step 03: Stick the the tile

#### ALP089

Step 04: Stick led strip

Step 05: Install diffuser

#### Installation methods



Step 03: Stick the the tile







End caps





Clip2

# **Drywall Series**



Step 01: Stick led strip



Step 05: Fix the whole profile



Step 02: Push the diffuser inside



Step 06: Install the ceiling plasterboard





Step 03: Fix the frame on profile



Step 07: Paint the plaster





Step 08: Paint lacquer (overcoating)

Step 06















Step 08







Step 09

# ALP090