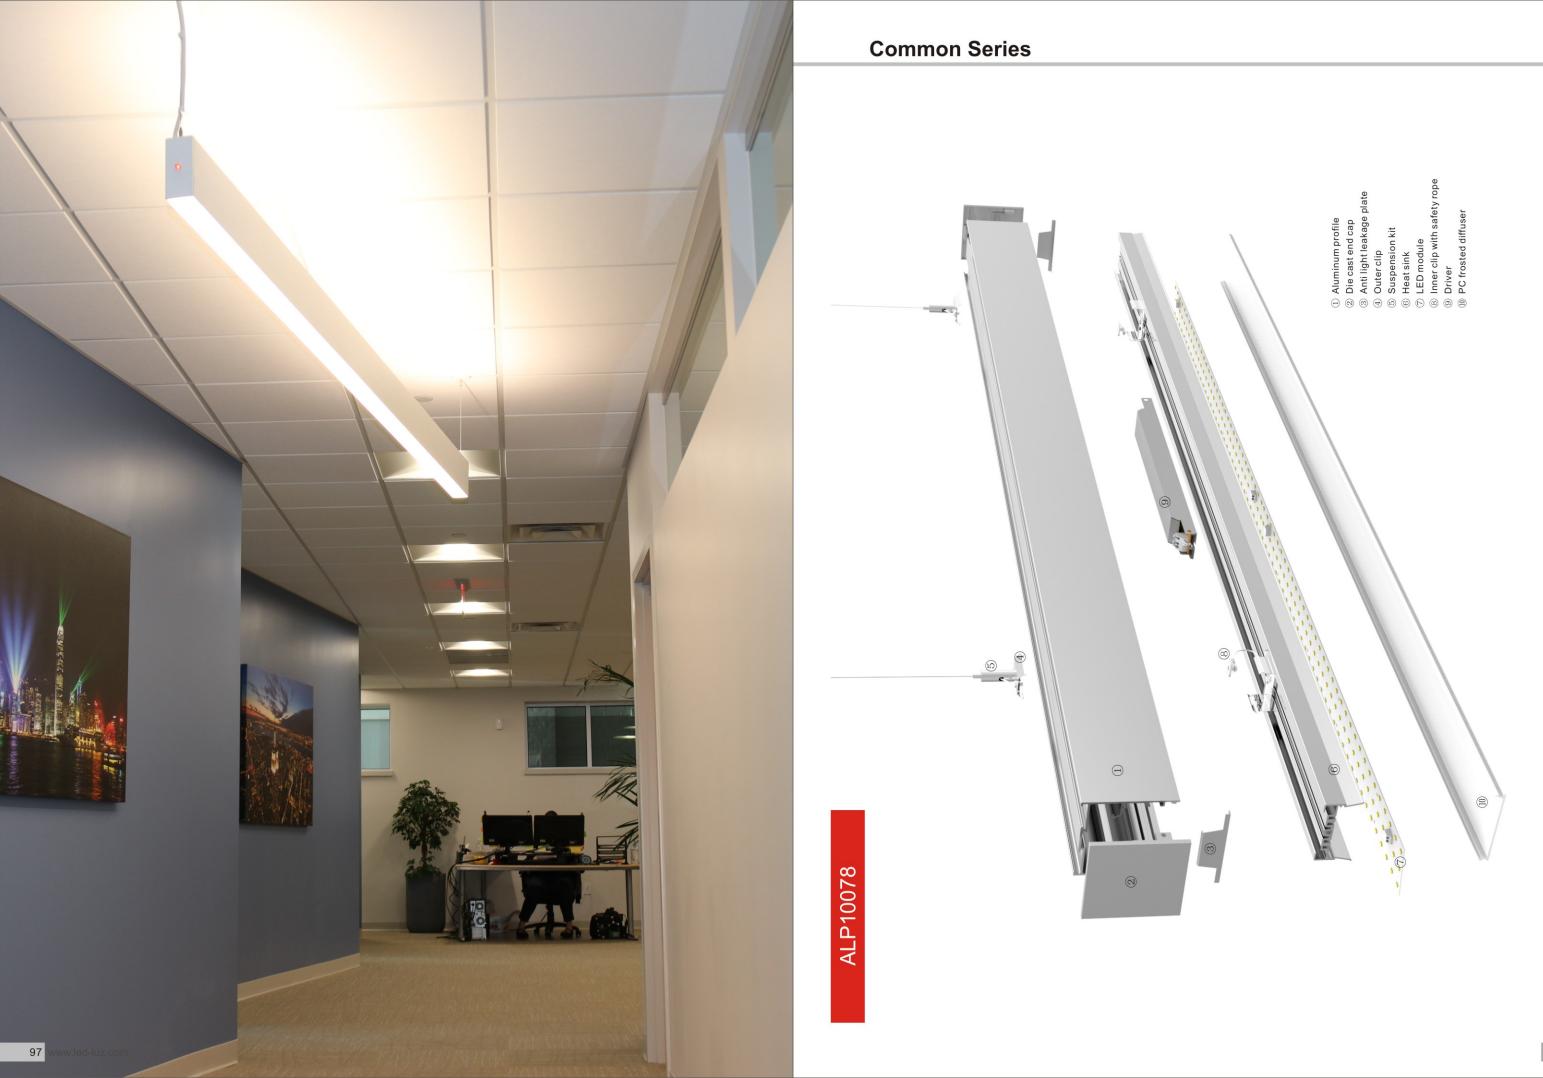

# ALP10078

PC frosted cover

Inside clip

Outside clip

Steel wire

Safety wire

#### **Common Series**