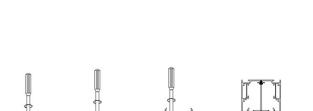

# 23.2mm(0.90°) 12.2mm(0.47°) 17.1mm(0.66°)

End cap with hole End cap without hole

PMMA opal matte cover PMMA semi-clear cover PMMA clear cover PC diffused cover

Step 04

Step 01

Step 02

Step 03

End cap with hole End cap without hole