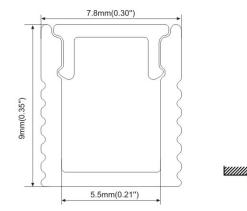

### 5.5mm(0.21") PC frosted cover

### Installation methods

Step 05

5.5mm(0.21")

7.8mm(0.30")

PC frosted cover