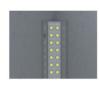

### **Common Series**

End cap with hole End cap without hole

Mounting clip(metal)

Mounting clip(PC)

Step 02