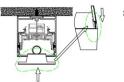

Mounting clip(PC)

90 degrees connector

Adjustable bracket

Mounting clip(metal)

180 degrees connector

PMMA opal matte cover PMMA semi-clear cover PMMA clear cover 60 degrees

Mounting clip(PC)

90 degrees connector

End cap with hole End cap without hole

Mounting clip(metal)

180 degrees connector

PMMA opal matte cover PMMA semi-clear cover PMMA clear cover 30 degrees

Mounting clip(metal)

90 degrees connector

Mounting clip(PC)