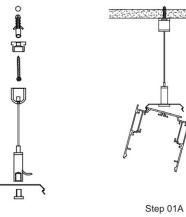

um end cap without hole Stainless clip Connector L Steel wire LED Module:2835LED 28W/1.2M Connector IL

PC frosted cover

### 38.1mm(1.48°) 18.5mm 18.5mm 12.7.5mm(1.07)

PC frosted cover

38.1mm(1.48")

27.5mm(1.07")

### ALP3875-D



Aluminium end cap without hole



Stainless Clip



Steel wire



LED Module:2835LED 28W/1.2M

### **Common Series**







LED Module:2835LED 28W/1.2M



Aluminium end cap without hole



Stainless Clip



Internal Clip



Steel wire



بأسسار

PC frosted cover

59

### ALP7575-R



































Connector X







Connector IL

### PC frosted cover

### ALP7575-RD





Stainless Clip



Internal Clip



Steel wire



LED Module:2835LED 42W/1.2M

PC frosted cover

### **Common Series**

### ALP7575-R

### Installation methods

### Pendent









Step 03A







Surface



Step 01B



Step 02B



Step 03B

Step 01B



يُمِن مسم نامِرُّةِ

Step 03A

Driver

Step 02B

Step 03B

18.5mm (0.72") 18.5mm (0.72") 18.5mm (0.72")

75mm(2.91")

### **Common Series**

### ALP10075-R







PC frosted cover



Aluminium end cap without hole



Internal clip





Stainless clip





Trimless recessed clip





Connector L



LED Module:2835LED 54W/1.2M



Connector X



Connector T



Connector IL





### PC frosted cover

### ALP5090



End caps



Internal clip



Outside clip





Steel wire



LED Module:2835LED 28W/1.2M

### **ALP6090**



End caps



Internal clip



Outside clip



Steel wire



LED Module:2835LED 28W/1.2M



PC frosted cover

### Common Series

### ALP5090

### Installation methods



Step 01: Fix the rigid led