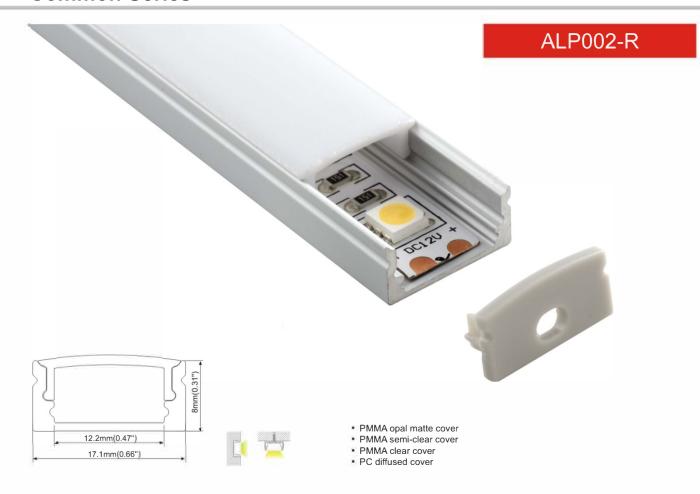

### **Common Series**

End cap with hole End cap without hole

Mounting clip(metal)

Mounting clip(PC)

Step 02

# 23.2mm(0.90°) 12.2mm(0.47°) 17.1mm(0.66°)

End cap with hole End cap without hole

PMMA opal matte cover PMMA semi-clear cover PMMA clear cover PC diffused cover

Step 04

Step 01

Step 02

Step 03

End cap with hole End cap without hole