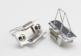

Mounting clip(PC)

90 degrees connector

Adjustable bracket

Mounting clip(metal)

180 degrees connector

PMMA opal matte cover PMMA semi-clear cover PMMA clear cover 60 degrees

Mounting clip(PC)

90 degrees connector

End cap with hole End cap without hole

Mounting clip(metal)

180 degrees connector

PMMA opal matte cover PMMA semi-clear cover PMMA clear cover 30 degrees

Mounting clip(metal)

90 degrees connector

Mounting clip(PC)