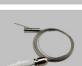

y inside the profile



Aluminium End Cap without hole



Connector T



Connector X

Connector IL



Step 03: Put the whole profile inside the ceiling slot





Internal Clip

Stainless Clip



Step 04: Fix the profile



Step 08: Press the diffuser inside







Step 09: Installation completed

### ALP059-R









Spring Clip







Step 05: Fix end caps



Step 02: Push the diffuser

Step 03: Slide the spring clip

Step 04: Fix spring clip



Step 06: Recessed the



Step 07: Installation







Aluminium End Cap without hole

Stainless Clip

101.4mm(3.93")

123mm(4.77")



Connector T

Connector L

PC frosted cover



Connector X



Connector IL



#### **Common Series**

#### **ALP8585**















Outside clip



Ш

Aluminium end cap



Safety wire



Internal clip

Step 01A:



Steel wire



Step 03A:



Step 05A: Fix the steel wire



Step 02A: Fix the gear tray

Fix the internal clips



Step 04A: Fix the external clip

Install the end caps



Step 06A: Installation completed



Step 01B: Install the end caps



Step 03B: Fix the internal clips and the driver



Step 05B: Installation completed



Step 02B: Fix the whole



Step 04B: Fix the gear tray and the safty wire

#### ALP5057-C







Aluminium end cap without hole



Steel wire



Stainless clip



#### **Common Series**

## ALP6545-C







End cap without hole



Stainless clip



LED Module:2835LED 28W/1.2M











Lens: 30/60dgrees, asymmetrical or symmetrical



Internal clip



LED Module:2835LED 42W/1.2M

ALP7575-RL



End caps



Outside clip



Steel wire







Step 03 Step 04

Step 05