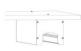

### 30.5mm(1.18") PMMA opal matte coverPMMA semi-clear cover 20mm(0.76") 23.5mm(0.91") PMMA clear cover PC diffused cover