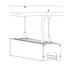

Mounting clip(PC)

90 degrees connector

Adjustable bracket

Mounting clip(metal)

180 degrees connector

PMMA opal matte cover PMMA semi-clear cover PMMA clear cover 60 degrees

Mounting clip(PC)

90 degrees connector

End cap with hole End cap without hole

Mounting clip(metal)

180 degrees connector

PMMA opal matte cover PMMA semi-clear cover PMMA clear cover 30 degrees

Mounting clip(metal)

90 degrees connector

Mounting clip(PC)