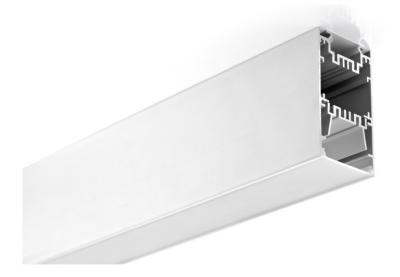

Spring clip

Step 01B

Step 03B

Step 05B

Step 04B

13mm(0.51")

Aluminum profile

PMMA opal matte cover PMMA semi clear cover