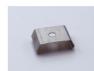

# 23.2mm(0.90°) 12.2mm(0.47°) 17.1mm(0.66°)

End cap with hole End cap without hole

PMMA opal matte cover PMMA semi-clear cover PMMA clear cover PC diffused cover

Step 04

Step 01

Step 02

Step 03

End cap with hole End cap without hole

### ALP003-R

23.2mm(0.90")

- PMMA opal matte coverPMMA semi-clear cover
- PMMA clear cover
- PC diffused cover

End cap with hole End cap without hole

End cap with hole End cap without hole

180 degrees connector