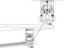

# 23.2mm(0.90°) 12.2mm(0.47°) 17.1mm(0.66°)

End cap with hole End cap without hole

PMMA opal matte cover PMMA semi-clear cover PMMA clear cover PC diffused cover

Step 04

Step 01

Step 02

Step 03

End cap with hole End cap without hole