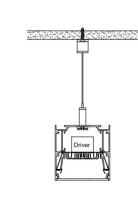

### Pendent

Step 03A

Surface

Step 01B

Step 02B

Step 03B

Step 01B

يُمِن مسم نامِرُّةِ

Step 03A

Driver

Step 02B

Step 03B

18.5mm (0.72") 18.5mm (0.72") 18.5mm (0.72")

75mm(2.91")