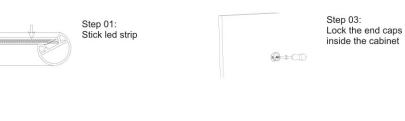

# ALP034 End cap with hole End cap without hole Step 01 Step 02 Step 03

End cap with hole End cap without hole

Mounting clip(metal)