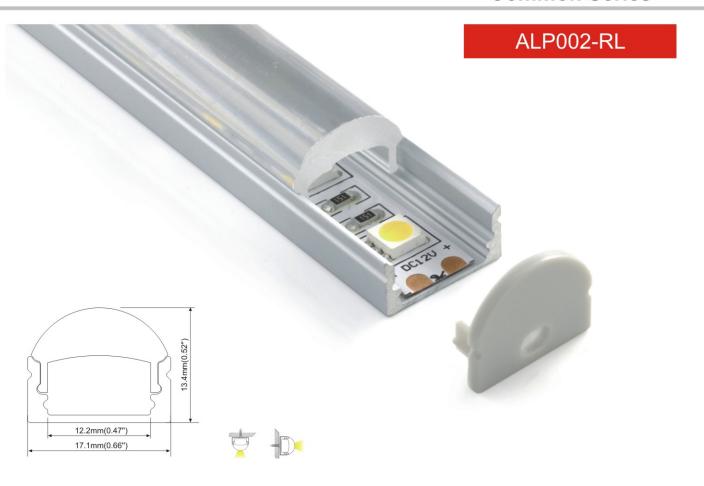

### **Common Series**

End cap with hole End cap without hole

Mounting clip(metal)

Mounting clip(PC)

Step 02