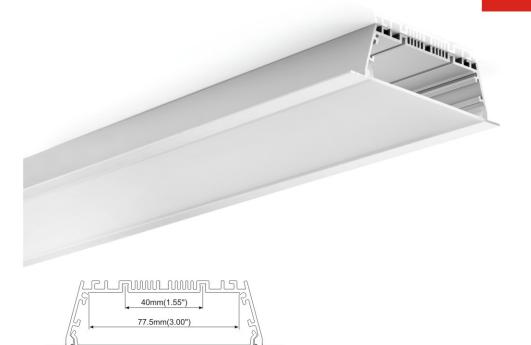

### ALP003-R

23.2mm(0.90")

- PMMA opal matte coverPMMA semi-clear cover
- PMMA clear cover
- PC diffused cover

End cap with hole End cap without hole

End cap with hole End cap without hole

180 degrees connector