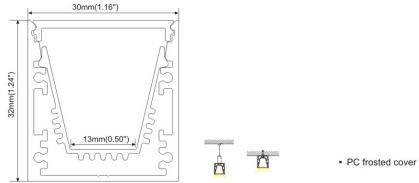

# 23.2mm(0.90°) 12.2mm(0.47°) 17.1mm(0.66°)

End cap with hole End cap without hole

PMMA opal matte cover PMMA semi-clear cover PMMA clear cover PC diffused cover

Step 04

Step 01

Step 02

Step 03

End cap with hole End cap without hole