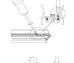

# 23.2mm(0.90°) 12.2mm(0.47°) 17.1mm(0.66°)

End cap with hole End cap without hole

PMMA opal matte cover PMMA semi-clear cover PMMA clear cover PC diffused cover

Step 04

Step 01

Step 02

Step 03

End cap with hole End cap without hole