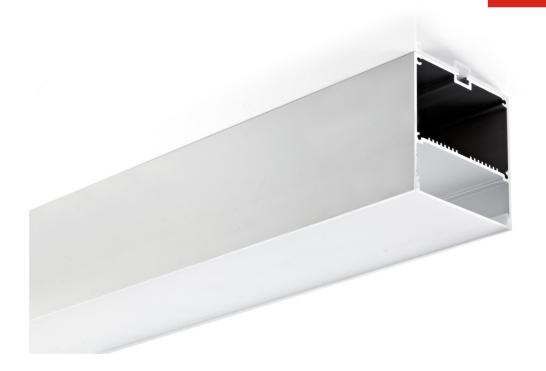

### Pendent

Step 03A

Surface

Step 01B

Step 02B

Step 03B

Step 01B

يُمِن مسم نامِرُّةِ

Step 03A

Driver

Step 02B

Step 03B

18.5mm (0.72") 18.5mm (0.72") 18.5mm (0.72")

75mm(2.91")