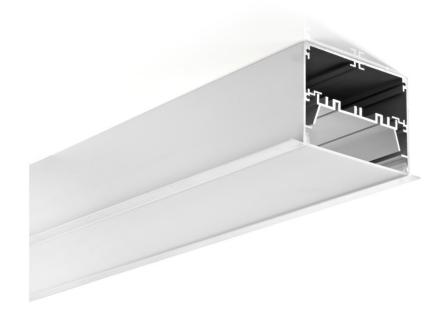

re



LED Module:2835LED 28W/1.2M

### **ALP6875**







Stainless Clip



Connector T





Connector L



Connector X





Connector IL

### ALP6875-RD



Aluminium end cap





Internal Clip



LED Module:2835LED 28W/1.2M

### **Common Series**

95mm(3.68")

75mm(2.91")

18.5mm (0.72")

95mm(3.68")





ALP9575-R



LED Module:2835LED 42W/1.2M







Connector T

Internal Clip











Connector IL



Stainless Clip

PC frosted cover

### ALP9575-RD



Aluminum end cap



Stainless Clip



Internal Clip



LED Module:2835LED 42W/1.2M



PC frosted cover



50mm(1.94")

18.5mm (0.72") 27.4mm(1.06")

68mm(2.64")

50mm(1.94")

27.4mm (1.06")

PC frosted cover

PC frosted cover

### **Common Series**

### ALP6875

### Installation methods

Step 06: Install external clip and the driver











Step 02: Install the recessed frame

Step 01: Install the end caps



Step 07: Push the gear tray inside the profile



Aluminium End Cap without hole



Connector T



Connector X

Connector IL



Step 03: Put the whole profile inside the ceiling slot





Internal Clip

Stainless Clip



Step 04: Fix the profile



Step 08: Press the diffuser inside







Step 09: Installation completed

### ALP059-R









Spring Clip







Step 05: Fix end caps



Step 02: Push the diffuser

Step 03: Slide the spring clip

Step 04: Fix spring clip



Step 06: Recessed the



Step 07: Installation







Aluminium End Cap without hole

Stainless Clip

101.4mm(3.93")

123mm(4.77")



Connector T

Connector L

PC frosted cover



Connector X



Connector IL



#### **Common Series**

#### **AL