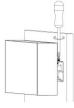

Mounting clip(PC)

90 degrees connector

Adjustable bracket

Mounting clip(metal)

180 degrees connector

PMMA opal matte cover PMMA semi-clear cover PMMA clear cover 60 degrees

Mounting clip(PC)

90 degrees connector

End cap with hole End cap without hole

Mounting clip(metal)

180 degrees connector

PMMA opal matte cover PMMA semi-clear cover PMMA clear cover 30 degrees

Mounting clip(metal)

90 degrees connector

Mounting clip(PC)