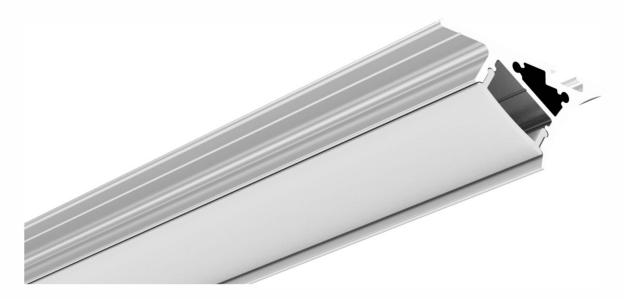

# 23.2mm(0.90°) 12.2mm(0.47°) 17.1mm(0.66°)

End cap with hole End cap without hole

PMMA opal matte cover PMMA semi-clear cover PMMA clear cover PC diffused cover

Step 04

Step 01

Step 02

Step 03

End cap with hole End cap without hole

Mounting clip(PC)

90 degrees connector

Adjustable bracket

Mounting clip(metal)

180 degrees connector

PMMA opal matte cover PMMA semi-clear cover PMMA clear cover 60 degrees

Mounting clip(PC)

90 degrees connector

End cap with hole End cap without hole

Mounting clip(metal)

180 degrees connector

PMMA opal matte cover PMMA semi-clear cover PMMA clear cover 30 degrees

Mounting clip(metal)

90 degrees connector

Mounting clip(PC)

180 degrees connector