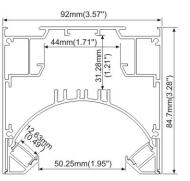

tep 02: Install the recessed frame

Step 01: Install the end caps



Step 07: Push the gear tray inside the profile



Aluminium End Cap without hole



Connector T



Connector X

Connector IL



Step 03: Put the whole profile inside the ceiling slot





Internal Clip

Stainless Clip



Step 04: Fix the profile



Step 08: Press the diffuser inside







Step 09: Installation completed

### ALP059-R









Spring Clip







Step 05: Fix end caps



Step 02: Push the diffuser

Step 03: Slide the spring clip

Step 04: Fix spring clip



Step 06: Recessed the



Step 07: Installation







Aluminium End Cap without hole

Stainless Clip

101.4mm(3.93")

123mm(4.77")



Connector T

Connector L

PC frosted cover



Connector X



Connector IL



#### **Common Series**

#### **ALP8585**















Outside clip



Ш

Aluminium end cap



Safety wire



Internal clip

Step 01A:



Steel wire



Step 03A:



Step 05A: Fix the steel wire



Step 02A: Fix the gear tray

Fix the internal clips



Step 04A: Fix the external clip

Install the end caps



Step 06A: Installation completed



Step 01B: Install the end caps



Step 03B: Fix the internal clips and the driver



Step 05B: Installation completed



Step 02B: Fix the whole



Step 04B: Fix the gear tray and the safty wire

#### ALP5057-C







Aluminium end cap without hole



Steel wire



Stainless clip



#### **Common Series**

## ALP6545-C







End cap without hole



Stainless clip



LED Module:2835LED 28W/1.2M











Lens: 30/60dgrees, asymmetrical or symmetrical



Internal clip



LED Module:2835LED 4