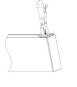

## Step 01: Fix the led module on the gear tray

Pendent mounting

Step 02: Install the hanging U shape clip

Step 03: Install the end caps

Step 04: Fix the led module upwards

Step 05: Fix the internal clips and the driver