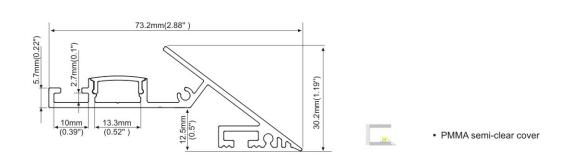

### 30.5mm(1.18") PMMA opal matte coverPMMA semi-clear cover 20mm(0.76") 23.5mm(0.91") PMMA clear cover PC diffused cover