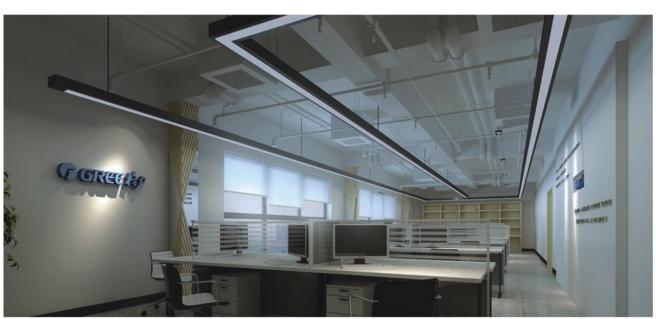

### **Common Series**

End cap with hole End cap without hole

Mounting clip(metal)

Mounting clip(PC)

Step 02