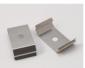

End cap with hole End cap without hole

Mounting clip(metal)

180 degrees connector

PMMA opal matte cover PMMA semi-clear cover PMMA clear cover 30 degrees

Mounting clip(metal)

90 degrees connector

Mounting clip(PC)

### **Common Series**

End cap with hole End cap without hole

Mounting clip(metal)

Mounting clip(PC)

Step 02