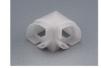

Mounting clip(PC)

90 degrees connector

Adjustable bracket

Mounting clip(metal)

180 degrees connector

PMMA opal matte cover PMMA semi-clear cover PMMA clear cover 60 degrees

Mounting clip(PC)

90 degrees connector

End cap with hole End cap without hole

Mounting clip(metal)

180 degrees connector

PMMA opal matte cover PMMA semi-clear cover PMMA clear cover 30 degrees

Mounting clip(metal)

90 degrees connector

Mounting clip(PC)