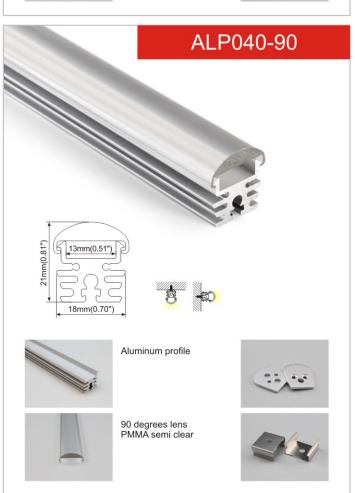

### **Common Series**

- PMMA opal matte coverPMMA semi-clear cover

End cap with hole End cap without hole

Mounting clip(metal)

20mm(0.76")

23.5mm(0.91")

Mounting clip(metal)

90 degrees inside connector