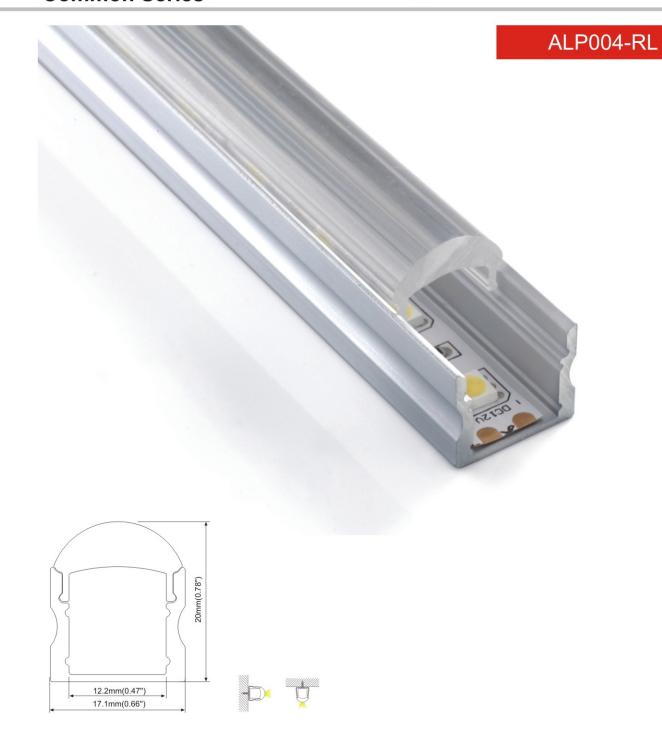

### **Common Series**

End cap with hole End cap without hole

Mounting clip(metal)

Mounting clip(PC)

Step 02