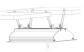

sted cover



50mm(1.94")

18.5mm (0.72") 27.4mm(1.06")

68mm(2.64")

50mm(1.94")

27.4mm (1.06")

PC frosted cover

PC frosted cover

### **Common Series**

### ALP6875

### Installation methods

Step 06: Install external clip and the driver











Step 02: Install the recessed frame

Step 01: Install the end caps



Step 07: Push the gear tray inside the profile



Aluminium End Cap without hole



Connector T



Connector X

Connector IL



Step 03: Put the whole profile inside the ceiling slot





Internal Clip

Stainless Clip



Step 04: Fix the profile



Step 08: Press the diffuser inside







Step 09: Installation completed

### ALP059-R









Spring Clip







Step 05: Fix end caps



Step 02: Push the diffuser

Step 03: Slide the spring clip

Step 04: Fix spring clip



Step 06: Recessed the



Step 07: Installation







Aluminium End Cap without hole

Stainless Clip

101.4mm(3.93")

123mm(4.77")



Connector T

Connector L

PC frosted cover



Connector X



Connector IL



#### **Common Series**

#### **ALP8585**















Outside clip



Ш

Aluminium end cap



Safety wire



Internal clip

Step 01A:



Steel wire



Step 03A:



Step 05A: Fix the steel wire



Step 02A: Fix the gear tray

Fix the internal clips



Step 04A: Fix the external clip

Install the end caps



Step 06A: Installation completed



Step 01B: Install the end caps



Step 03B: Fix the internal clips and the driver



Step 05B: Installation completed



Step 02B: Fix the whole



Step 04B: Fix the gear tray and the safty wire

#### ALP5057-C







Aluminium end cap witho