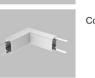

180 degrees connector

### ALP003-R

23.2mm(0.90")

- PMMA opal matte coverPMMA semi-clear cover
- PMMA clear cover
- PC diffused cover

End cap with hole End cap without hole

End cap with hole End cap without hole

180 degrees connector