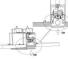

Steel wire

Step 02

Step 03

Step 06

# PMMA opal matte cover 16.9mm(0.66°) 19.7mm(0.76°) • PMMA opal matte cover • PMMA semi-clear cover • PC diffused cover

End cap with hole End cap without hole

ep 01

Step 05

Step 02

Step 03 Step 06

**Common Series** 