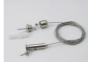

Steel wire

Step 02

Step 03

Step 06

### ALP028

- PMMA opal matte coverPMMA semi-clear coverPC diffused cover

End cap with hole End cap without hole

Steel wire

Metal clip

Step 04

Step 02

Step 05

### ALP046

End cap without hole

Steel wire

### ALP3030

End cap without hole

90 degrees connector

Inside 90 degrees connector

Step 01

Steel wire

180 degrees connector

Step 04

### ALP3880

End cap without hole

Steel wire

38.1mm(1.48") 34.5mm(1.38")

PC frosted cover

### ALP056

End cap without hole

Steel wire

### ALP056-D

End cap without hole

Steel wire

### ALP057

End cap without hole

Steel wire

### ALP065

End cap without hole

Metal clip

Steel wire

45mm(1.74")

PC diffused cover

PMMA opal matte coverPMMA semi-clear coverPC diffused cover

### ALP065-T

End cap without hole

Metal clip

Steel wire

### ALP066

End cap without hole

Steel wire

Metal clip