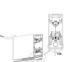

# 23.2mm(0.90°) 12.2mm(0.47°) 17.1mm(0.66°)

End cap with hole End cap without hole

PMMA opal matte cover PMMA semi-clear cover PMMA clear cover PC diffused cover

Step 04

Step 01

Step 02

Step 03

End cap with hole End cap without hole