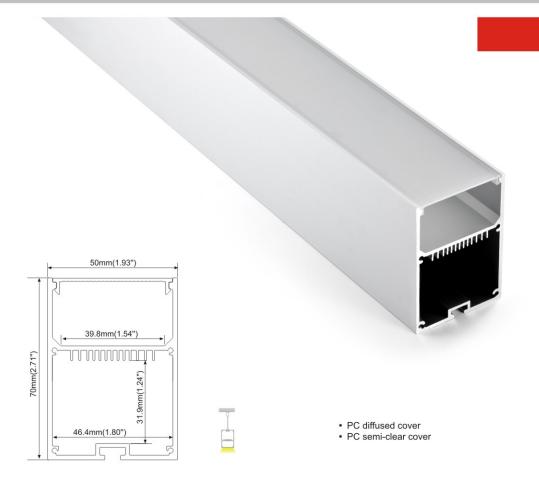

# PMMA opal matte cover 16.9mm(0.66°) 19.7mm(0.76°) • PMMA opal matte cover • PMMA semi-clear cover • PC diffused cover

End cap with hole End cap without hole

ep 01

Step 05

Step 02

Step 03 Step 06

**Common Series** 