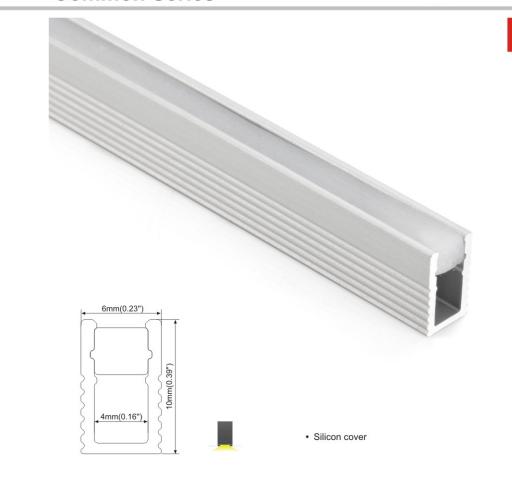

### **Common Series**

End cap with hole End cap without hole

Mounting clip(metal)

Mounting clip(PC)

Step 02

# PMMA opal matte cover 16.9mm(0.66°) 19.7mm(0.76°) • PMMA opal matte cover • PMMA semi-clear cover • PC diffused cover

End cap with hole End cap without hole

ep 01

Step 05

Step 02

Step 03 Step 06

**Common Series** 