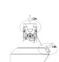

Mounting clip(PC)

90 degrees connector

Adjustable bracket

Mounting clip(metal)

180 degrees connector

PMMA opal matte cover PMMA semi-clear cover PMMA clear cover 60 degrees

Mounting clip(PC)

90 degrees connector