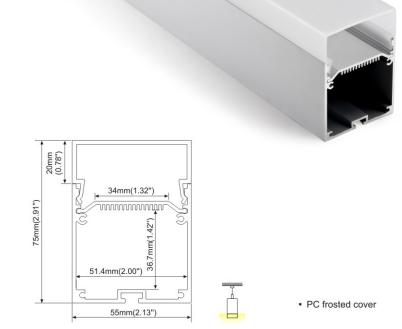

Step 03A

Driver

Step 02B

Step 03B

18.5mm (0.72") 18.5mm (0.72") 18.5mm (0.72")

75mm(2.91")