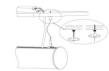

180 degrees connector

### ALP003-R

23.2mm(0.90")

- PMMA opal matte coverPMMA semi-clear cover
- PMMA clear cover
- PC diffused cover

End cap with hole End cap without hole

End cap with hole End cap without hole

180 degrees connector