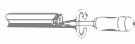

ng clip(metal)

### **Common Series**



### ALP096



End cap with hole End cap without hole



3M tape 5mm wide

### ALP097



End cap with hole End cap without hole





### 5.5mm(0.21") PC frosted cover

### **ALP116**



End cap with hole End cap without hole



Mounting clip(metal)

### **ALP117**



End cap with hole End cap without hole

### **Common Series**

Step 01A

Step 02A

### ALP116

### Installation methods

























### **ALP117**

### Installation methods







Step 05









5.5mm(0.21")

7.8mm(0.30")

PC frosted cover

### **Common Series**

### ALP100





- PMMA opal matte coverPMMA semi-clear coverPC diffused cover



End cap with hole End cap without hole



3M tape 10mm wide





- PMMA opal matte coverPMMA semi-clear coverPC diffused cover











ALP099





End cap with hole End cap without hole



Spring clip



Step 01B



Step 03B



Step 05B





Step 04B







13mm(0.51")

Aluminum profile

PMMA opal matte cover PMMA semi clear cover

1019

**ALP039** 











### **ALP043**



End cap with hole End cap without hole



Mounting clip(metal)





- PMMA opal matte coverPMMA semi-clear cover
- PMMA clear cover
- PC diffused cover

### ALP044



End cap with hole End cap without hole



Mounting clip(metal)









- PMMA opal matte cover PMMA semi-clear cover
- PMMA clear cover
- PC diffused cover

### **Common Series**







PC diffused cover



End cap with hole End cap without hole



90 degrees joining connector



180 degrees joining connector



Mounting clip(metal)



90 degrees connector



Straight connector