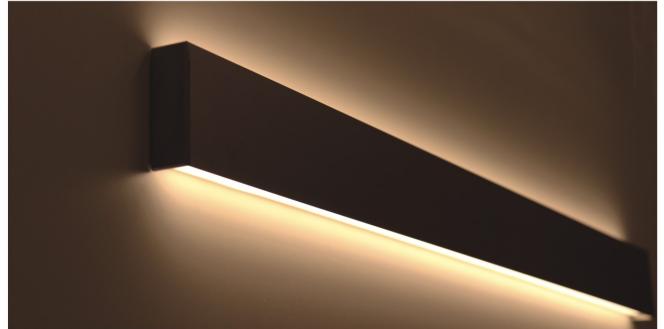

# 23.2mm(0.90°) 12.2mm(0.47°) 17.1mm(0.66°)

End cap with hole End cap without hole

PMMA opal matte cover PMMA semi-clear cover PMMA clear cover PC diffused cover

Step 04

Step 01

Step 02

Step 03

End cap with hole End cap without hole

Mounting clip(PC)

90 degrees connector

Adjustable bracket

Mounting clip(metal)

180 degrees connector

PMMA opal matte cover PMMA semi-clear cover PMMA clear cover 60 degrees

Mounting clip(PC)

90 degrees connector

End cap with hole End cap without hole

Mounting clip(metal)

180 degrees connector

PMMA opal matte cover PMMA semi-clear cover PMMA clear cover 30 degrees

Mounting clip(metal)

90 degrees connector

Mounting clip(PC)