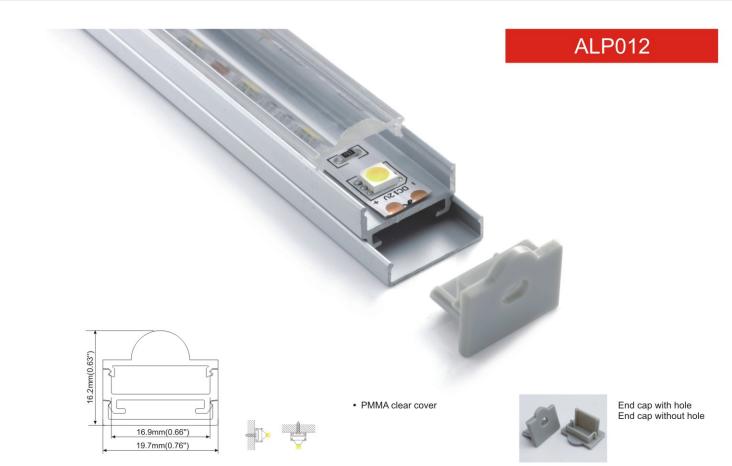

# PMMA opal matte cover 16.9mm(0.66°) 19.7mm(0.76°) • PMMA opal matte cover • PMMA semi-clear cover • PC diffused cover

End cap with hole End cap without hole

ep 01

Step 05

Step 02

Step 03 Step 06

**Common Series** 