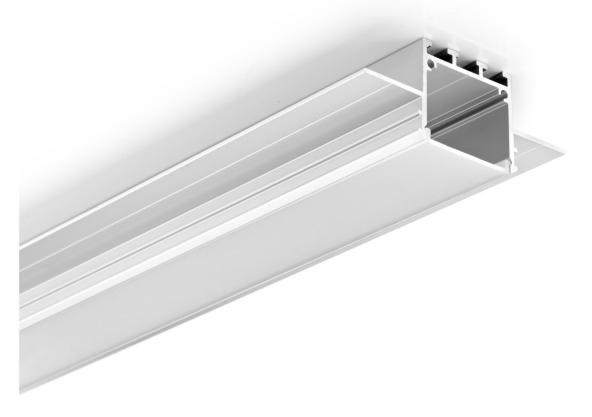

### ALP003-R

23.2mm(0.90")

- PMMA opal matte coverPMMA semi-clear cover
- PMMA clear cover
- PC diffused cover

End cap with hole End cap without hole

End cap with hole End cap without hole

180 degrees connector