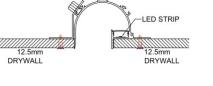

## **Drywall Series**

# **Drywall Series** ALP087 End caps 33mm(1.28") 13mm(0.50") 13mm(0.50") PC diffused cover ALP088 End caps 56.3mm(2.18") PC diffused cover **ALP089** 39.4mm(1.53") PC diffused cover 115