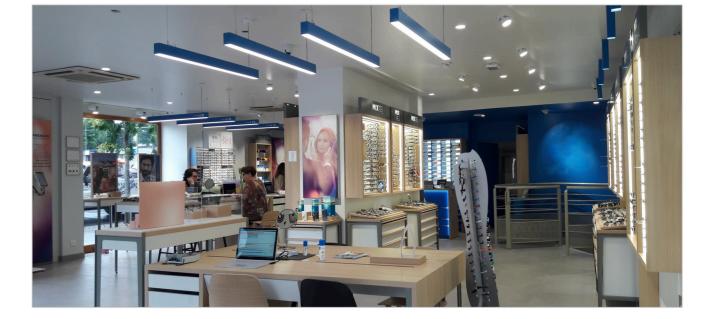

the Aluminum profile



Step 05C: Install the safety wire and push the gear tray inside



Step 09C: Fix the whole fixture





Install the end caps

Fix the rigid led module

Step 02C:

Step 03C:

Step 04C:



Step 06C: Press the diffuser inside

Insert the cover plate

Step 07C:



Step 10C: Fix the wall clip together



Fix the internal clip and driver



Step 08C: Fix the wall clip Part B on the surface of the wall



Step 11C: Installation completed



Step 01D: Install trimless recessed frame



Step 04D: Fix the rigid led module



Press the diffuser inside



Step 02D:

Push the profile inside

the ceiling slot



Step 05D: Fix the internal clip and driver



Step 07D:



Step 08D: Insert the cover plate



Step 06D: Install the safety wire and



Step 09D: Installation completed



Inside clip

Safety wire

Die cast end caps



Step 03D: Fix the profile by rotating the long screw



push the gear tray inside

Wall mounting

#### ALP50120

#### Installation methods

## ALP50120





PC frosted cover



Wall clip





Safety wire





Hanging bracket



Internal clip





## Step 01: Fix the led module on the gear tray



Pendent mounting

Step 02: Install the hanging U shape clip



Step 03: Install the end caps



Step 04: Fix the led module upwards



Step 05: Fix the internal clips and the driver



Step 06: Fix the gear tray and the safty wire



Step 07: Press the diffuser inside



Step 08: Insert the cover plate on both ends



Step 09: Fasten the base of the



Step 10: Press the diffuser inside



Step 11: Slide the hanging clip inside



Step 12:



Fix th