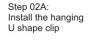

## Step 01: Fix the led module on the gear tray

Pendent mounting

Step 02: Install the hanging U shape clip

Step 03: Install the end caps

Step 04: Fix the led module upwards

Step 05: Fix the internal clips and the driver