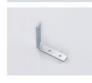

Mounting clip(metal)

Adjustable bracket

### ALP014

End cap with hole End cap without hole

Adjustable bracket

Mounting clip(PC)

Mounting clip(metal)

- PMMA clear cover
- PC diffused cover

### **Common Series**

- PMMA opal matte coverPMMA semi-clear cover

End cap with hole End cap without hole

Mounting clip(metal)

20mm(0.76")

23.5mm(0.91")

Mounting clip(metal)

90 degrees inside connector