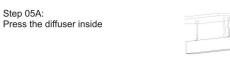

### Installation methods

Step 01: Fix the rigid led module

Step 05: Press the diffuser inside

Step 02: Fix the internal clip and driver

Step 06: Install the end caps

Step 03: Fix the rigid led module(upwards)