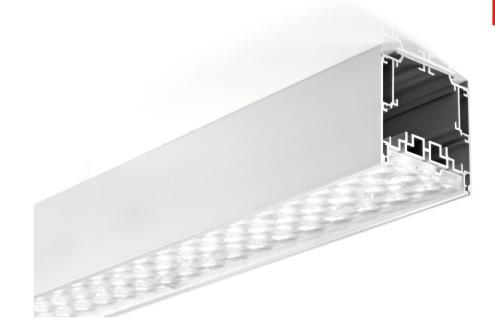

Step 03A

Driver

Step 02B

Step 03B

18.5mm (0.72") 18.5mm (0.72") 18.5mm (0.72")

75mm(2.91")