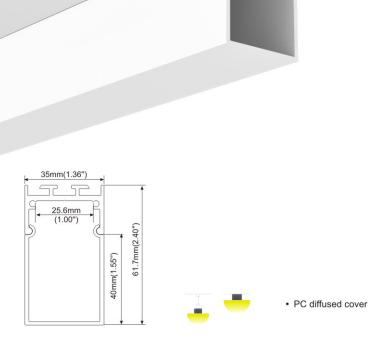

180 degrees connector





Step 04

### ALP6060-R







PC frosted cover



End cap without hole



Steel wire

### ALP3880



End cap without hole



Steel wire



38.1mm(1.48") 34.5mm(1.38")

PC frosted cover

### ALP051



End caps





Steel wire

### **Common Series**

### **Common Series**





End cap without hole



90 degrees connector



180 degrees connector

ALP052



Steel wire





- PMMA opal matte coverPMMA semi-clear cover
- PC diffused cover

### ALP053-R



End cap without hole



Outside clip





Steel wire

### 24.1mm(0.93") PC diffused coverPC frosted cover

35mm(1.36")

### ALP054-R1



End caps without hole



Outside clip



Steel wire

### **Common Series**



### ALP056



End cap without hole



Steel wire

### ALP056-D



End cap without hole



Steel wire





### ALP057







End cap without hole



Steel wire



### **Common Series**



### ALP065



End cap without hole





Metal clip



Steel wire





45mm(1.74")

PC diffused cover

PMMA opal matte coverPMMA semi-clear coverPC diffused cover

### ALP065-T



End cap without hole



Metal clip



Steel wire

### ALP066



End cap without hole



Steel wire





Metal clip



### Aluminium end cap without hole Stainless clip Connector L Steel wire LED Module:2835LED 28W/1.2M Connector IL

PC frosted cover

### 38.1mm(1.48°) 18.5mm 18.5mm 12.7.5mm(1.07)

PC frosted cover

38.1mm(1.48")

27.5mm(1.07")

### ALP3875-D



Aluminium end cap without hole



Stainless Clip



Steel wire



LED Module:2835LED 28W/1.2M

### **Common Series**







LED Module:2835LED 28W/1.2M



Aluminium end cap