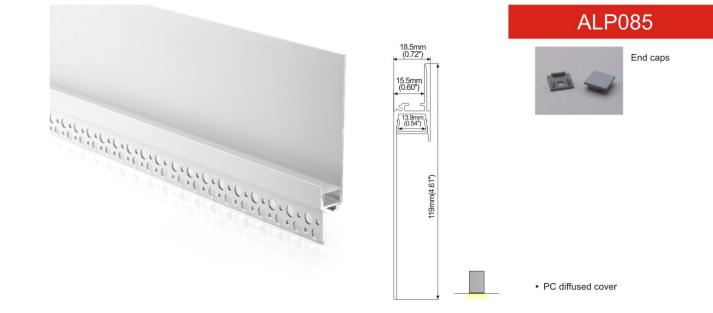

e internal clips

and the driver

Step 01:



Press the diffuser inside



Step 07: Fix the whole profile on the ceiling



Step 08: Install the plasterboard



Step 05: Install the end caps



Step 09: Paint the plaster



Step 03: Fix the gear tray and the safty wire



Step 06: Install the recessed frame



Step 10: Paint lacquer(overcoating)

#### ALP081-R

#### Installation methods

Step 04: Stick led strip



Step 01: Fix the profile on plasterboard



Step 02: Painting the Plaster



Step 03: Paint lacquer(overcoating)



Step 05: Install diffuser

#### ALP082

#### Installation methods



Step 01: Stick led strip



Step 04: Paint lacquer(overcoating)



Step 02: Fix the profile on plasterboard



Step 03: Painting the Plaster



Step 05: Install diffuser

## **Drywall Series**







# **Drywall Series** ALP087 End caps 33mm(1.28") 13mm(0.50") 13mm(0.50") PC diffused cover ALP088 End caps 56.3mm(2.18") PC diffused cover **ALP089** 39.4mm(1.53") PC diffused cover 115

## **Drywall Series**

#### ALP088

#### Installation methods



Step 03: Stick the the tile

#### ALP089

Step 04: Stick led strip

Step 05: Install diffuser

#### Installation methods



Step 03: Stick the the tile







End caps





Clip2

# **Drywall Series**



Step 01: Stick led strip



Step 05: Fix the whole profile



Step 02: Push the diffuser inside



Step 06: Install the ceiling plasterboard





Step 03: Fix the frame on profile



Step 07: Paint the plaster





Step 08: Paint lacquer (overcoating)

Step 06















Step 08







Step 09

# ALP090