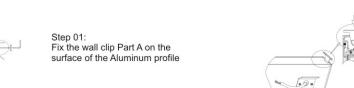

Hanging bracket

Steel wire

Safety wire

Step 01B: Fix the wall clip Part A on the surface of the Aluminum profile

Step 05B: Fix the internal clip and driver

Step 09B: Adjust the whole fixture into suitable position