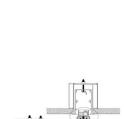

# 23.2mm(0.90°) 12.2mm(0.47°) 17.1mm(0.66°)

End cap with hole End cap without hole

PMMA opal matte cover PMMA semi-clear cover PMMA clear cover PC diffused cover

Step 04

Step 01

Step 02

Step 03

End cap with hole End cap without hole