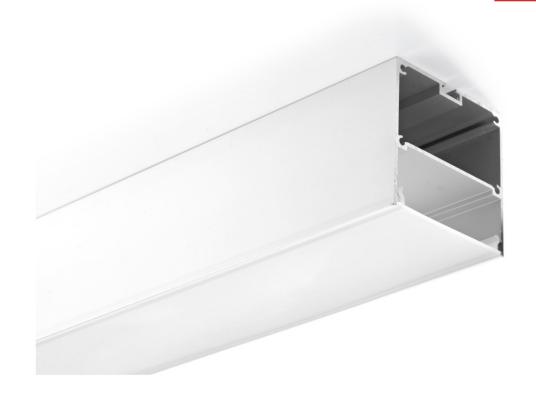

# PMMA opal matte cover 16.9mm(0.66°) 19.7mm(0.76°) • PMMA opal matte cover • PMMA semi-clear cover • PC diffused cover

End cap with hole End cap without hole

ep 01

Step 05

Step 02

Step 03 Step 06

**Common Series** 