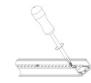

#### Installation methods

Step 01: Install the diffuser

Step 03: Fasten the base of the steel wire

Step 05: Fix the steel wire

Step 02: Fix the external clip

Step 04: Install the end cap

Step 06: Installation completed

Step 08A: Fasten the base of the steel wire

Step 12A: Fix the steel wire

Die cast end caps

Wall clip

Inside clip

Step 05A: Fix the internal clips and the driver

Step 09A: Press the diffuser inside

Step 13A: Installation completed