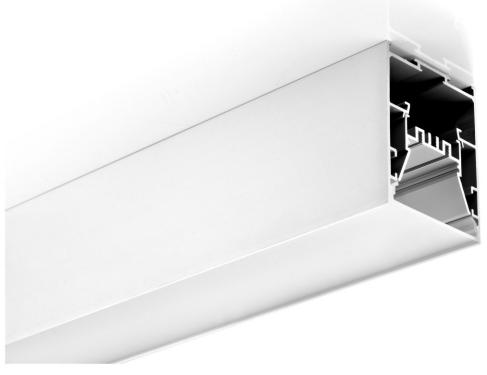

# 23.2mm(0.90°) 12.2mm(0.47°) 17.1mm(0.66°)

End cap with hole End cap without hole

PMMA opal matte cover PMMA semi-clear cover PMMA clear cover PC diffused cover

Step 04

Step 01

Step 02

Step 03

End cap with hole End cap without hole

Mounting clip(PC)

90 degrees connector

Adjustable bracket

Mounting clip(metal)

180 degrees connector

PMMA opal matte cover PMMA semi-clear cover PMMA clear cover 60 degrees

Mounting clip(PC)

90 degrees connector

End cap with hole End cap without hole

Mounting clip(metal)

180 degrees connector

PMMA opal matte cover PMMA semi-clear cover PMMA clear cover 30 degrees

Mounting clip(metal)

90 degrees connector

Mounting clip(PC)