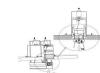

### Installation methods

Step 01: Fix the rigid led module

Step 05: Press the diffuser inside

Step 02: Fix the internal clip and driver

Step 06: Install the end caps

Step 03: Fix the rigid led module(upwards)

Step 07: Fix external clip

Step 04: Install the safety wire and push the gear tray inside

Step 08: installation completed