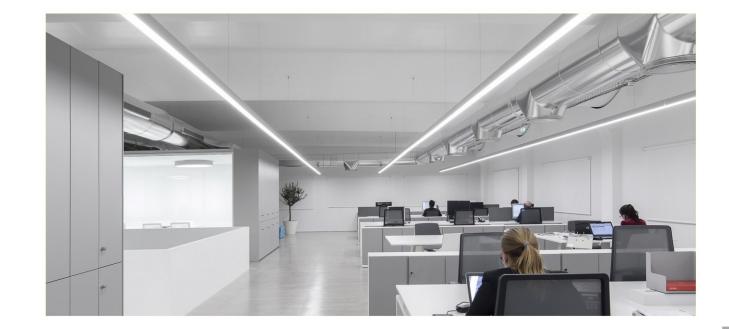

e End cap without hole Mounting clip



### ALP046



End cap without hole

Steel wire



### **Common Series**



### ALP047



End cap with hole End cap without hole



Mounting clip



### ALP048



End cap without hole



Mounting clip









PC diffused cover

50mm(1.94")





PC diffused cover

### **Common Series**





End cap without hole



Mounting clip(metal)





### ALP050



End cap with hole End cap without hole



Mounting clip(metal)

### ALP062



Aluminum profile



Mounting Profile



End cap without hole



### **Common Series**

### ALP017-R5







Aluminium End Cap without hole

- PMMA opal matte coverPMMA semi-clear coverPC diffused cover

Connector T







Spring clip



Connector L



Connector IL















Connector L







Connector T



Connector X



### **Common Series**

### ALP045-R















Aluminium End Cap without hole



Connector T



90 degrees

ALP046-R



Aluminium End Cap without hole



Connector T



Connector X





Connector L



180 degrees connector



Stainless Clip





Connector IL



Connector IL



inside 90 degrees connector



Connector X

Stainless Clip

### **Common Series**

### ALP047-R1







Aluminium End Cap without hole



Stainless Clip



Connector T













PC diffused cover



Aluminium End Cap without hole





Connector L

Connector T



Connector X

ALP048-R1



Connector IL



steel wire

## ALP6535 Aluminium End Cap without hole Stainless Clip Connector L 2835LED 28W/1.2M Connector IL 50mm(1.94") PC frosted cover



PC frosted cover





### **Common Series**

### ALP3030







E