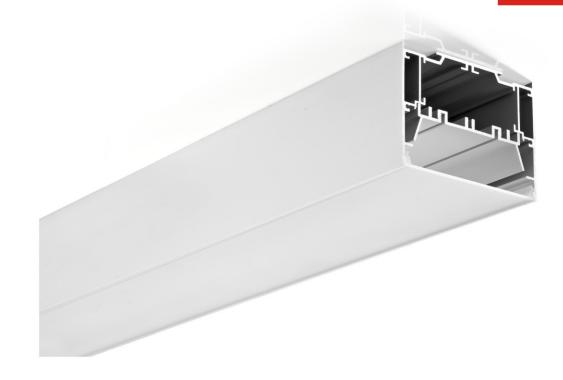

### **Common Series**

95mm(3.68")

75mm(2.91")

18.5mm (0.72")

95mm(3.68")

ALP9575-R

LED Module:2835LED 42W/1.2M

Connector T

Internal Clip

Connector IL

Stainless Clip

PC frosted cover