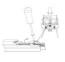

### Installation methods

Step 06: Install external clip and the driver

Step 02: Install the recessed frame

Step 01: Install the end caps

Step 07: Push the gear tray inside the profile

Aluminium End Cap without hole

Connector T

Connector X

Connector IL

Step 03: Put the whole profile inside the ceiling slot

Internal Clip

Stainless Clip

Step 04: Fix the profile

Step 08: Press the diffuser inside

Step 09: Installation completed