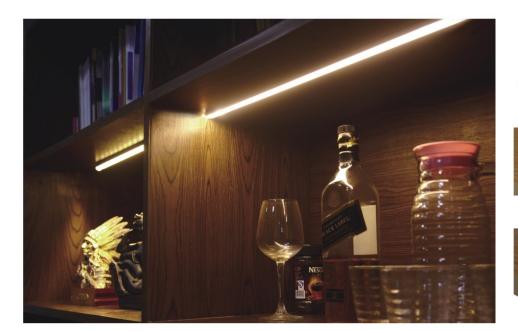

egrees connector



Mounting clip(metal)















### ALP005 PMMA opal matte coverPMMA semi-clear coverPC diffused cover



End cap with hole End cap without hole



Mounting clip(PC)



Mounting clip(metal)



Step 01





Step 04

### **Common Series**





End cap with hole End cap without hole



Mounting clip(metal)



Mounting clip(PC)







Step 02

### ALP007-R





End cap with hole End cap without hole

18.4mm(0.71")



Mounting clip(metal)



Mounting clip(PC)











**Common Series** 





End cap with hole End cap without hole



Mounting clip(metal)



Steel wire











Step 02



Step 03

Step 06



# PMMA opal matte cover 16.9mm(0.66°) 19.7mm(0.76°) • PMMA opal matte cover • PMMA semi-clear cover • PC diffused cover



End cap with hole End cap without hole







ep 01





Step 05

Step 02



Step 03 Step 06

**Common Series** 





### **Common Series**

### ALP013-R





- PMMA opal matte cover
  PMMA semi-clear cover
  PMMA clear cover
  PC diffused cover



End cap with hole End cap without hole



Spring clip





End cap with hole End cap without hole



Mounting clip(PC)



Mounting clip(metal)



Adjustable bracket



### 30.5mm(1.18") PMMA opal matte coverPMMA semi-clear cover 20mm(0.76") 23.5mm(0.91") PMMA clear cover PC diffused cover

### **ALP013**



End cap with hole End cap without hole

### ALP014



End cap with hole End cap without hole



Adjustable bracket



Mounting clip(PC)



Mounting clip(metal)



- PMMA clear cover
- PC diffused cover

### **Common Series**







- PMMA opal matte coverPMMA semi-clear cover



En