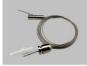

rofile



Aluminium End Cap without hole



Connector T



Connector X

Connector IL



Step 03: Put the whole profile inside the ceiling slot





Internal Clip

Stainless Clip



Step 04: Fix the profile



Step 08: Press the diffuser inside







Step 09: Installation completed

### ALP059-R









Spring Clip







Step 05: Fix end caps



Step 02: Push the diffuser

Step 03: Slide the spring clip

Step 04: Fix spring clip



Step 06: Recessed the



Step 07: Installation







Aluminium End Cap without hole

Stainless Clip

101.4mm(3.93")

123mm(4.77")



Connector T

Connector L

PC frosted cover



Connector X



Connector IL



#### **Common Series**

#### **ALP8585**















Outside clip



Ш

Aluminium end cap



Safety wire



Internal clip

Step 01A:



Steel wire



Step 03A:



Step 05A: Fix the steel wire



Step 02A: Fix the gear tray

Fix the internal clips



Step 04A: Fix the external clip

Install the end caps



Step 06A: Installation completed



Step 01B: Install the end caps



Step 03B: Fix the internal clips and the driver



Step 05B: Installation completed



Step 02B: Fix the whole



Step 04B: Fix the gear tray and the safty wire

#### ALP5057-C







Aluminium end cap without hole



Steel wire



Stainless clip



#### **Common Series**

## ALP6545-C







End cap without hole



Stainless clip



LED Module:2835LED 28W/1.2M











Lens: 30/60dgrees, asymmetrical or symmetrical



Internal clip



LED Module:2835LED 42W/1.2M

ALP7575-RL



End caps



Outside clip



Steel wire







Step 03 Step 04

Step 05





Step 07

#