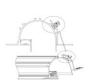

Mounting clip(PC)

90 degrees connector

Adjustable bracket

Mounting clip(metal)

180 degrees connector

PMMA opal matte cover PMMA semi-clear cover PMMA clear cover 60 degrees

Mounting clip(PC)

90 degrees connector

End cap with hole End cap without hole

Mounting clip(metal)

180 degrees connector

PMMA opal matte cover PMMA semi-clear cover PMMA clear cover 30 degrees

Mounting clip(metal)

90 degrees connector

Mounting clip(PC)

180 degrees connector