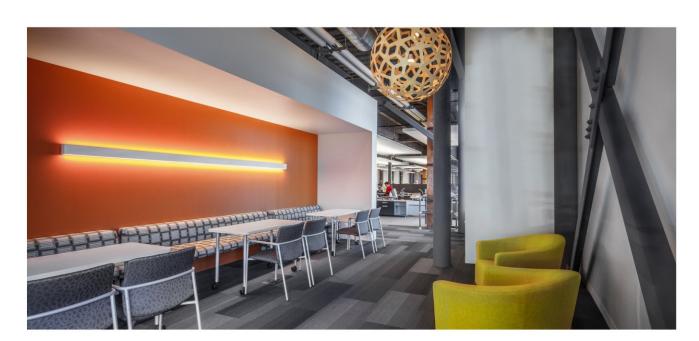

LP044



End cap with hole End cap without hole



Mounting clip(metal)









- PMMA opal matte cover PMMA semi-clear cover
- PMMA clear cover
- PC diffused cover

### **Common Series**







PC diffused cover



End cap with hole End cap without hole



90 degrees joining connector



180 degrees joining connector



Mounting clip(metal)



90 degrees connector



Straight connector

### **ALP045** End cap with hole End cap without hole Mounting clip



### ALP046



End cap without hole

Steel wire



### **Common Series**



### ALP047



End cap with hole End cap without hole



Mounting clip



### ALP048



End cap without hole



Mounting clip









PC diffused cover

50mm(1.94")





PC diffused cover

### **Common Series**





End cap without hole



Mounting clip(metal)





### ALP050



End cap with hole End cap without hole



Mounting clip(metal)

### ALP062



Aluminum profile



Mounting Profile



End cap without hole



### **Common Series**

### ALP017-R5







Aluminium End Cap without hole

- PMMA opal matte coverPMMA semi-clear coverPC diffused cover

Connector T







Spring clip



Connector L



Connector IL















Connector L







Connector T



Connector X



### **Common Series**

### ALP045-R















Aluminium End Cap without hole



Connector T



90 degrees

ALP046-R



Aluminium End Cap without hole



Connector T



Connector X





Connector L



180 degrees connector



Stainless Clip





Connector IL



Connector IL



inside 90 degrees connector



Connector X

Stainless Clip

### **Common Series**

### ALP047