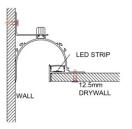

#### ALP081-R

#### Installation methods

Step 04: Stick led strip

Step 01: Fix the profile on plasterboard

Step 02: Painting the Plaster

Step 03: Paint lacquer(overcoating)

Step 05: Install diffuser