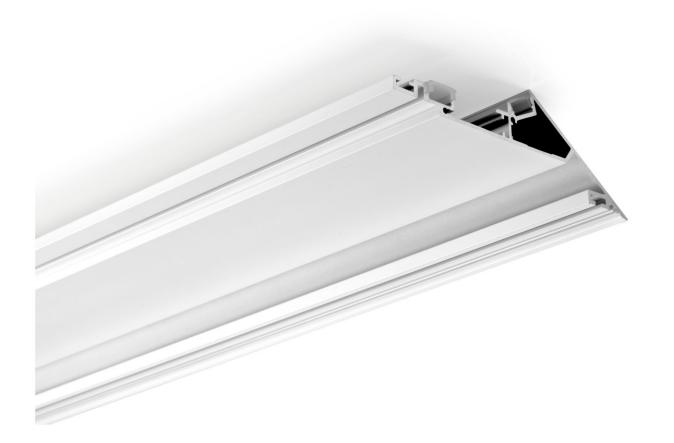

### 30.5mm(1.18") PMMA opal matte coverPMMA semi-clear cover 20mm(0.76") 23.5mm(0.91") PMMA clear cover PC diffused cover