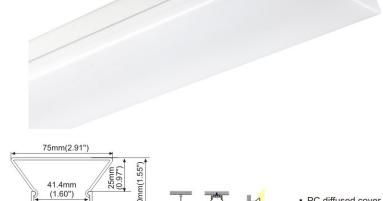

Step 03A

Driver

Step 02B

Step 03B

18.5mm (0.72") 18.5mm (0.72") 18.5mm (0.72")

75mm(2.91")

### **Common Series**

95mm(3.68")

75mm(2.91")

18.5mm (0.72")

95mm(3.68")

ALP9575-R

LED Module:2835LED 42W/1.2M

Connector T

### ALP9575-RD

Aluminum end cap

Stainless Clip

Internal Clip

LED Module:2835LED 42W/1.2M

PC frosted cover

50mm(1.94")

18.5mm (0.72") 27.4mm(1.06")

68mm(2.64")

50mm(1.94")

27.4mm (1.06")

PC frosted cover

PC frosted cover