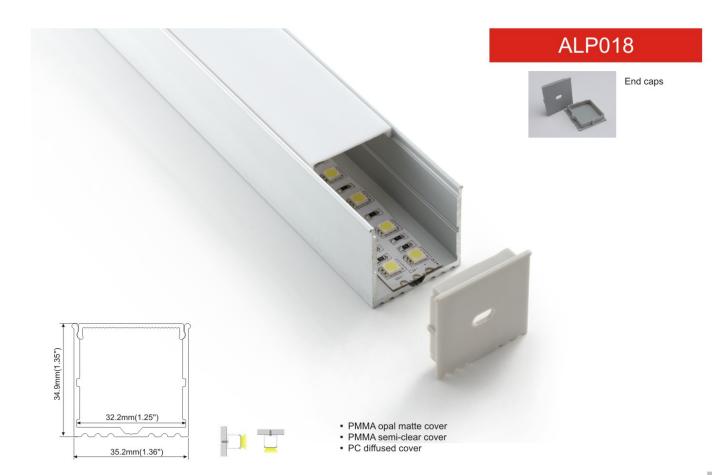

### ALP005 PMMA opal matte coverPMMA semi-clear coverPC diffused cover

End cap with hole End cap without hole

Mounting clip(PC)

Mounting clip(metal)

Step 01

Step 04