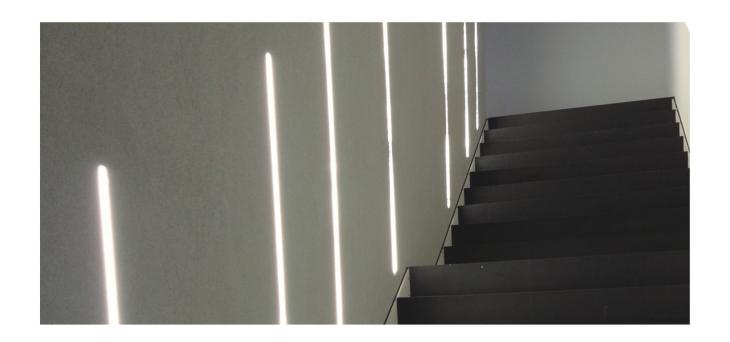

### Installation methods

### Installation methods

Step 05

5.5mm(0.21")

7.8mm(0.30")

PC frosted cover