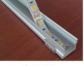

# 23.2mm(0.90°) 12.2mm(0.47°) 17.1mm(0.66°)

End cap with hole End cap without hole

PMMA opal matte cover PMMA semi-clear cover PMMA clear cover PC diffused cover

Step 04

Step 01

Step 02

Step 03

End cap with hole End cap without hole