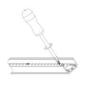

Steel wire

Step 02

Step 03

Step 06

### ALP028

- PMMA opal matte coverPMMA semi-clear coverPC diffused cover

End cap with hole End cap without hole

Steel wire

Metal clip

Step 04

Step 02

Step 05