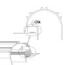

# 23.2mm(0.90°) 12.2mm(0.47°) 17.1mm(0.66°)

End cap with hole End cap without hole

PMMA opal matte cover PMMA semi-clear cover PMMA clear cover PC diffused cover

Step 04

Step 01

Step 02

Step 03

End cap with hole End cap without hole