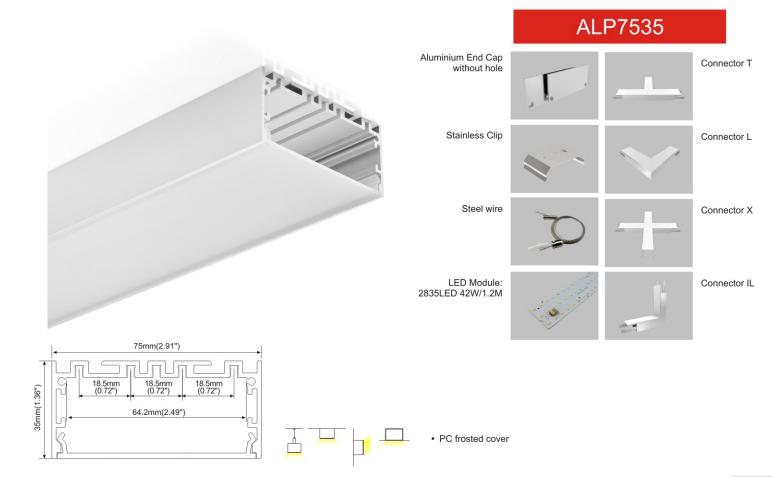

### **ALP6875**

Stainless Clip

Connector T

Connector L

Connector X

Connector IL

### ALP6875

### Installation methods

Step 06: Install external clip and the driver

Step 02: Install the recessed frame

Step 01: Install the end caps

Step 07: Push the gear tray inside the profile

Aluminium End Cap without hole

Connector T

Connector X

Connector IL

Step 03: Put the whole profile inside the ceiling slot

Internal Clip

Stainless Clip

Step 04: Fix the profile

Step 08: Press the diffuser inside