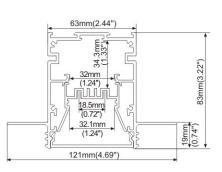

e clip

Safety wire



Outside clip









PC frosted cover



Die cast end caps







Wall clip



Inside clip



Safety wire



#### **Common Series**









Die cast end caps



Inside clip



Outside clip



Steel wire



Safety wire



# ALP7578

## Installation methods

# Surface mounting











Step 05





Step 07

# Pendent mounting





Step 03









Step 05



Step 06





Step 07





# ALP75120







PC frosted cover



Die cast end caps



Wall clip



Hanging bracket



Inside clip



steel wire



Safety wire

# ALP10078







PC frosted cover







Inside clip



Outside clip



Steel wire



Safety wire



#### **Common Series**

# ALP100120







PC frosted cover



Die cast end caps



Inside clip



Wall clip



Steel wire





Safety wire



ALP12083





PC frosted cover





Safety wire





Steel wire



Fix led rigid module

Step 02: Fix the internal clips

and the driver

Step 01:



Press the diffuser inside



Step 07: Fix the whole profile on the ceiling



Step 08: Install the plasterboard



Step 05: Install the end caps



Step 09: Paint the plaster



Step 03: Fix the gear tray and the safty wire



Step 06: Install the recessed frame



Step 10: Paint lacquer(overcoating)

#### ALP081-R

#### Installation methods

Step 04: Stick led strip



Step 01: Fix the profile on plasterboard



Step 02: Painting the Plaster



Step 03: Paint lacquer(overcoating)



Step 05: Install diffuser

#### ALP082

#### Installation methods



Step 01: Stick led strip



Step 04: Paint lacquer(overcoating)



Step 02: Fix the profile on plaster