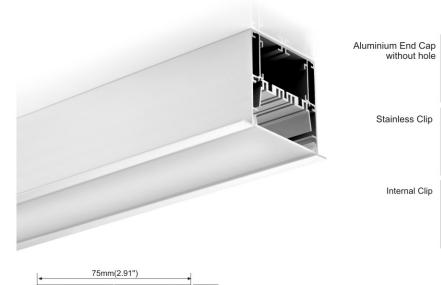

### Pendent

Step 03A

Surface

Step 01B

Step 02B

Step 03B

Step 01B

يُمِن مسم نامِرُّةِ

Step 03A

Driver

Step 02B

Step 03B

18.5mm (0.72") 18.5mm (0.72") 18.5mm (0.72")

75mm(2.91")