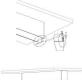

side



Step 10B: Fix the wall clip together



Step 03B: Install the end caps



Step 07B: Press the diffuser inside







Step 11B: Installation completed



Step 04B: Fix the led module



Step 08B: Fix the wall clip Part B on the surface of the wall

## **Common Series**

#### ALP5075-R1

#### Installation methods







Outside clip



Step 01A: Install end caps

Fix the rigid led module

Fix the internal clip and driver

Step 02A:

Step 03A:



Step 04A: Install the safety wire and push the gear tray inside



Step 07A: Step 07A: Install external clip



Step 08A: Install the steel wire



Step 09A:



Step 06A: Insert the cover plate

Step 05A:



Installation completed



Step 01B:

Step 03B:



Step 04B:



Step 06B: Press the diffuser inside



Step 07B: Insert the cover plate



Step 08B: Installation completed



Step 02B: Fix the Aluminum profile

Fix the rigid led module

on heatsink board



Step 05B: Install the safety wire and push the gear tray inside





Step 01C: Fix the wall clip Part A on the surface of the Aluminum profile



Step 05C: Install the safety wire and push the gear tray inside



Step 09C: Fix the whole fixture





Install the end caps

Fix the rigid led module

Step 02C:

Step 03C:

Step 04C:



Step 06C: Press the diffuser inside

Insert the cover plate

Step 07C:



Step 10C: Fix the wall clip together



Fix the internal clip and driver



Step 08C: Fix the wall clip Part B on the surface of the wall



Step 11C: Installation completed



Step 01D: Install trimless recessed frame



Step 04D: Fix the rigid led module



Press the di