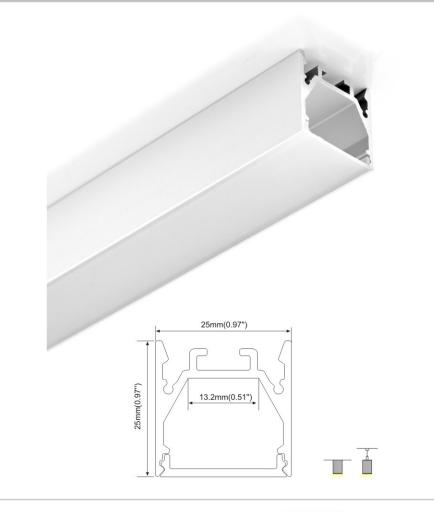

# 23.2mm(0.90°) 12.2mm(0.47°) 17.1mm(0.66°)

End cap with hole End cap without hole

PMMA opal matte cover PMMA semi-clear cover PMMA clear cover PC diffused cover

Step 04

Step 01

Step 02

Step 03

End cap with hole End cap without hole