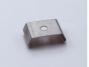

# 23.2mm(0.90°) 12.2mm(0.47°) 17.1mm(0.66°)

End cap with hole End cap without hole

PMMA opal matte cover PMMA semi-clear cover PMMA clear cover PC diffused cover

Step 04

Step 01

Step 02

Step 03

End cap with hole End cap without hole

### ALP003-R

23.2mm(0.90")

- PMMA opal matte coverPMMA semi-clear cover
- PMMA clear cover
- PC diffused cover

End cap with hole End cap without hole

End cap with hole End cap without hole

180 degrees connector