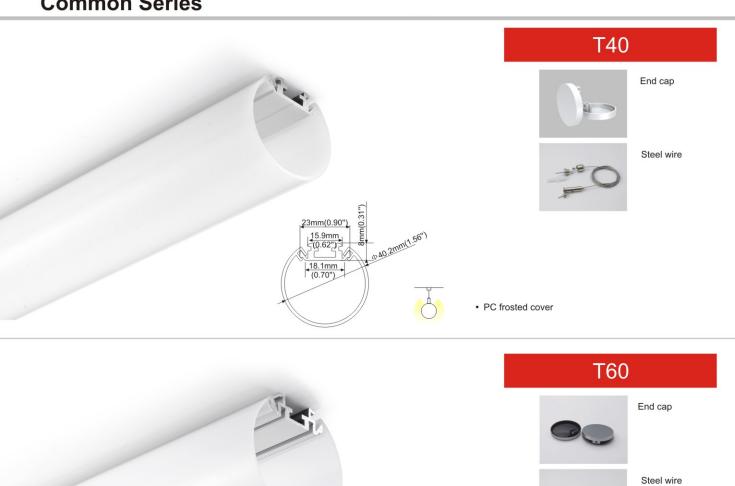

### **Common Series**

End cap with hole End cap without hole

Mounting clip(metal)

Mounting clip(PC)

Step 02

Steel wire

Step 02

Step 03

Step 06