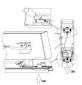

# 23.2mm(0.90°) 12.2mm(0.47°) 17.1mm(0.66°)

End cap with hole End cap without hole

PMMA opal matte cover PMMA semi-clear cover PMMA clear cover PC diffused cover

Step 04

Step 01

Step 02

Step 03

End cap with hole End cap without hole