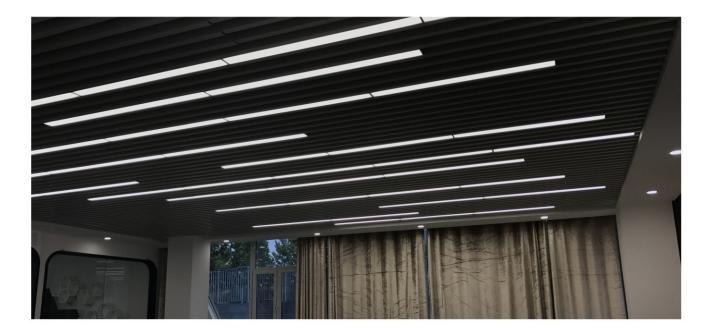

### **Common Series**

End cap with hole End cap without hole

Mounting clip(metal)

Mounting clip(PC)

Step 02

# PMMA opal matte cover 16.9mm(0.66°) 19.7mm(0.76°) • PMMA opal matte cover • PMMA semi-clear cover • PC diffused cover

End cap with hole End cap without hole

ep 01

Step 05

Step 02

Step 03 Step 06

**Common Series** 

### **Common Series**