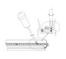

### Installation methods

Step 01: Fix the rigid led module

Step 05: Press the diffuser inside

Step 02: Fix the internal clip and driver

Step 06: Install the end caps

Step 03: Fix the rigid led module(upwards)

Step 07: Fix external clip

Step 04: Install the safety wire and push the gear tray inside

Step 08: installation completed