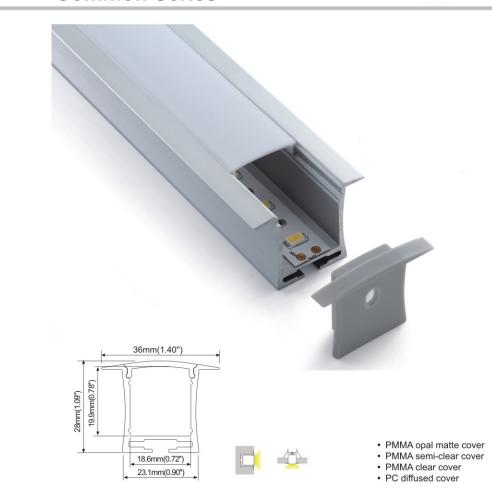

### **Common Series**

End cap with hole End cap without hole

Mounting clip(metal)

Mounting clip(PC)

Step 02

# PMMA opal matte cover 16.9mm(0.66°) 19.7mm(0.76°) • PMMA opal matte cover • PMMA semi-clear cover • PC diffused cover

End cap with hole End cap without hole

ep 01

Step 05

Step 02

Step 03 Step 06

**Common Series** 