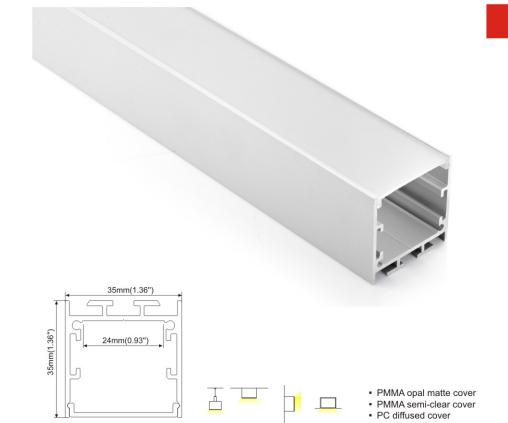

diffused cover



End cap with hole End cap without hole



90 degrees joining connector



180 degrees joining connector



Mounting clip(metal)



90 degrees connector



Straight connector

### **ALP045** End cap with hole End cap without hole Mounting clip



### ALP046



End cap without hole

Steel wire



### **Common Series**



### ALP047



End cap with hole End cap without hole



Mounting clip



### ALP048



End cap without hole



Mounting clip









PC diffused cover

50mm(1.94")





PC diffused cover

### **Common Series**





End cap without hole



Mounting clip(metal)





### ALP050



End cap with hole End cap without hole



Mounting clip(metal)

### ALP062



Aluminum profile



Mounting Profile



End cap without hole



### **Common Series**

### ALP017-R5







Aluminium End Cap without hole

- PMMA opal matte coverPMMA semi-clear coverPC diffused cover

Connector T







Spring clip



Connector L



Connector IL















Connector L







Connector T



Connector X



### **Common Series**

### ALP045-R















Aluminium End Cap without hole



Connector T



90 degrees

ALP046-R



Aluminium End Cap without hole



Connector T



Connector X





Connector L



180 degrees connector



Stainless Clip





Connector IL



Connector IL



inside 90 degrees connector



Connector X

Stainless Clip

### **Common Series**

### ALP047-R1







Aluminium End Cap without hole



Stainless Clip



Connector T













PC diffused cover



Aluminium End Cap without hole





Connector L

Connector T



Connector X

ALP048-R1