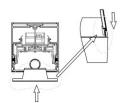

#### Installation methods

Step 01: Install the diffuser

Step 03: Fasten the base of the steel wire

Step 05: Fix the steel wire

Step 02: Fix the external clip

Step 04: Install the end cap

Step 06: Installation completed

Die cast end caps

Inside clip

Outside clip

Steel wire

Safety wire