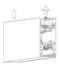

End cap with hole End cap without hole

Mounting clip(metal)

180 degrees connector

PMMA opal matte cover PMMA semi-clear cover PMMA clear cover 30 degrees

Mounting clip(metal)

90 degrees connector

Mounting clip(PC)