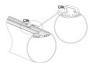

PC diffused cover

## ALP105



End caps



Spring clip



PC diffused cover

# ALP107





Hanging clip





Steel wire

25.4mm(0.98")

17.4mm(0.67")

16.1mm(0.62")

25.4mm(0.98")

17.4mm(0.67")

16.1mm(0.62")



PC diffused cover

PC diffused cover

# ALP108



End caps



Hanging clip



Steel wire

# ALP114







**Common Series** 





#### **Common Series**





- PMMA opal matte coverPMMA semi-clear coverPMMA clear coverPC diffused cover



End caps





Step 02: Push the diffuser inside



Step 04: Slide the cover plates



Step 06: Installation completed

Fix the Aluminium profile

Step 05:





PC frosted cover

#### **Common Series**

# T100

#### Installation methods



Step 01: Install the diffuser



Step 03: Fasten the base of the steel wire



Step 05: Fix the steel wire



Step 02: Fix the external clip



Step 04: Install the end cap



Step 06: Installation completed









Die cast end caps



Inside clip



Outside clip



Steel wire



Safety wire

#### **Common Series**

25.1mm (0.97") 4

18.5mm (0.72") 26.5mm(1.03")

#### ALP38115







Step 01A:

Fix the led module

on the gear tray



diffuser inside



Step 10A: Fix the cover plate for the clip

ALP38115

Installation methods



Step 03A: Install the end caps



Step 07A: Press the

Step 06A:

Fix the gear tray and

the safety wire



Step 11A: Insert the cover plate



PC frosted cover



Step 04A: Fix the led module upwards



Step 08A: Fasten the base of the steel wire



Step 12A: Fix the steel wire



Die cast end caps



Wall clip



Inside clip





Step 05A: Fix the internal clips and