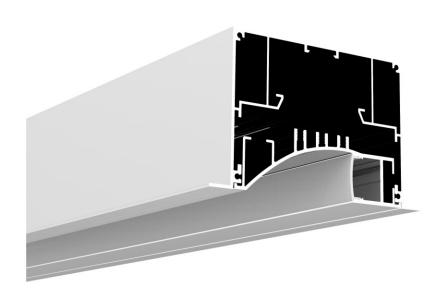

Step 05A: Fix the steel wire



Step 02A: Fix the gear tray

Fix the internal clips



Step 04A: Fix the external clip

Install the end caps



Step 06A: Installation completed



Step 01B: Install the end caps



Step 03B: Fix the internal clips and the driver



Step 05B: Installation completed



Step 02B: Fix the whole



Step 04B: Fix the gear tray and the safty wire

#### ALP5057-C







Aluminium end cap without hole



Steel wire



Stainless clip



#### **Common Series**

## ALP6545-C







End cap without hole



Stainless clip



LED Module:2835LED 28W/1.2M











Lens: 30/60dgrees, asymmetrical or symmetrical



Internal clip



LED Module:2835LED 42W/1.2M

ALP7575-RL



End caps



Outside clip



Steel wire







Step 03 Step 04

Step 05





Step 07

# ALP100-WR







PMMA semi-clear cover



End caps



Internal clip



safety wire

Step 07:



Stainless clip



Step 01: Install the recessed frame

Step 02:







Step 05: Stick led strip



Step 08: Push the gear tray inside, with safty wire



Step 03: Push the whole profile inside the ceiling

Fix the end caps



Step 06: Install diffuser



Step 09: Installation completed











Aluminium end cap without hole



Aluminium cover for driver



Steel wire



## ALP109



End caps





90 degrees connetor



120 degrees connetor



PC diffused cover

PC diffused cover

180 degrees connetor

25.4mm(0.98")

20.1mm(0.78")



## ALP106



End caps



Clip



Steel wire



90 degrees connetor



180 degrees connetor

#### **Common Series**



13.2mm(0.51")

35mm(1.36")

# ALP104



End caps





S