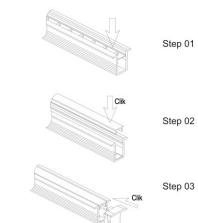

# 23.2mm(0.90°) 12.2mm(0.47°) 17.1mm(0.66°)

End cap with hole End cap without hole

PMMA opal matte cover PMMA semi-clear cover PMMA clear cover PC diffused cover

Step 04

Step 01

Step 02

Step 03

End cap with hole End cap without hole