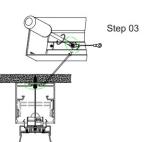

# 23.2mm(0.90°) 12.2mm(0.47°) 17.1mm(0.66°)

End cap with hole End cap without hole

PMMA opal matte cover PMMA semi-clear cover PMMA clear cover PC diffused cover

Step 04

Step 01

Step 02

Step 03

End cap with hole End cap without hole