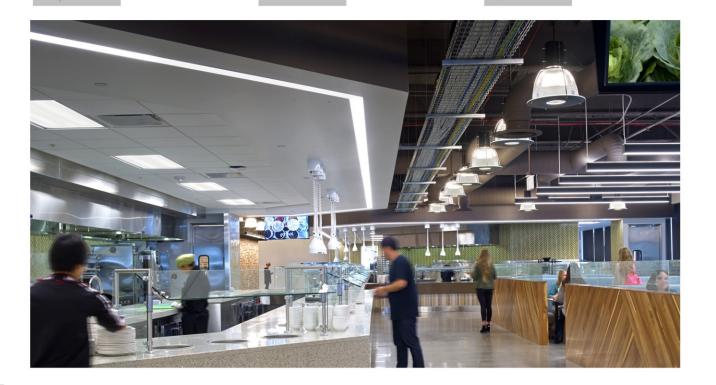

ll external clip and the driver











Step 02: Install the recessed frame

Step 01: Install the end caps



Step 07: Push the gear tray inside the profile



Aluminium End Cap without hole



Connector T



Connector X

Connector IL



Step 03: Put the whole profile inside the ceiling slot





Internal Clip

Stainless Clip



Step 04: Fix the profile



Step 08: Press the diffuser inside







Step 09: Installation completed

### ALP059-R









Spring Clip







Step 05: Fix end caps



Step 02: Push the diffuser

Step 03: Slide the spring clip

Step 04: Fix spring clip



Step 06: Recessed the



Step 07: Installation







Aluminium End Cap without hole

Stainless Clip

101.4mm(3.93")

123mm(4.77")



Connector T

Connector L

PC frosted cover



Connector X



Connector IL



#### **Common Series**

#### **ALP8585**















Outside clip



Ш

Aluminium end cap



Safety wire



Internal clip

Step 01A:



Steel wire



Step 03A:



Step 05A: Fix the steel wire



Step 02A: Fix the gear tray

Fix the internal clips



Step 04A: Fix the external clip

Install the end caps



Step 06A: Installation completed



Step 01B: Install the end caps



Step 03B: Fix the internal clips and the driver



Step 05B: Installation completed



Step 02B: Fix the whole



Step 04B: Fix the gear tray and the safty wire

#### ALP5057-C







Aluminium end cap without hole



Steel wire



Stainless clip



#### **Common Series**

## ALP6545-C







End cap without hole



Stainless clip



LED Module:2835LED 28W/1.2M











Lens: 30/60dgrees, asymmetrical or symmetri