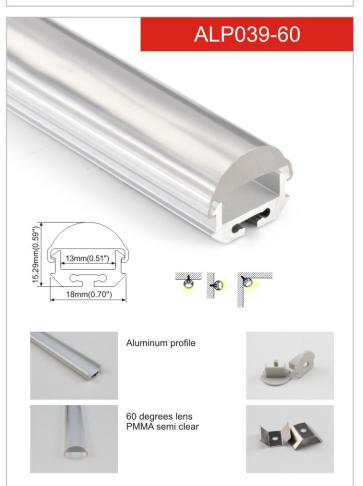

1019

**ALP039** 

Spring clip

Step 01B

Step 03B

Step 05B

Step 04B

13mm(0.51")

Aluminum profile

PMMA opal matte cover PMMA semi clear cover