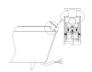

Spring clip

Step 01B

Step 03B

Step 05B

Step 04B

13mm(0.51")

Aluminum profile

PMMA opal matte cover PMMA semi clear cover