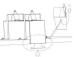

Install the safety wire and push the gear tray inside





Step 01C: Fix the wall clip Part A on the surface of the Aluminum profile



Step 05C: Install the safety wire and push the gear tray inside



Step 09C: Fix the whole fixture





Install the end caps

Fix the rigid led module

Step 02C:

Step 03C:

Step 04C:



Step 06C: Press the diffuser inside

Insert the cover plate

Step 07C:



Step 10C: Fix the wall clip together



Fix the internal clip and driver



Step 08C: Fix the wall clip Part B on the surface of the wall



Step 11C: Installation completed



Step 01D: Install trimless recessed frame



Step 04D: Fix the rigid led module



Press the diffuser inside



Step 02D:

Push the profile inside

the ceiling slot



Step 05D: Fix the internal clip and driver



Step 07D:



Step 08D: Insert the cover plate



Step 06D: Install the safety wire and



Step 09D: Installation completed



Inside clip

Safety wire

Die cast end caps



Step 03D: Fix the profile by rotating the long screw



push the gear tray inside

Wall mounting

#### ALP50120

#### Installation methods

## ALP50120





PC frosted cover



Wall clip





Safety wire





Hanging bracket



Internal clip





## Step 01: Fix the led module on the gear tray



Pendent mounting

Step 02: Install the hanging U shape clip



Step 03: Install the end caps



Step 04: Fix the led module upwards



Step 05: Fix the internal clips and the driver



Step 06: Fix the gear tray and the safty wire



Step 07: Press the diffuser inside



Step 08: Insert the cover plate on both ends



Step 09: Fasten the