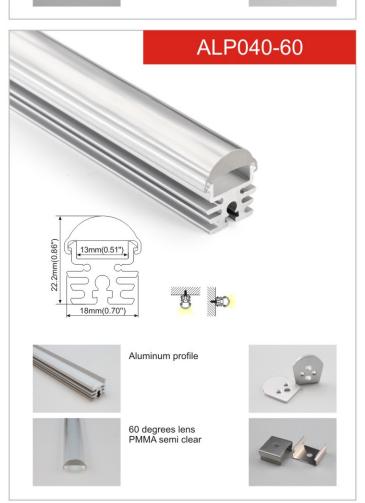

### 30.5mm(1.18") PMMA opal matte coverPMMA semi-clear cover 20mm(0.76") 23.5mm(0.91") PMMA clear cover PC diffused cover