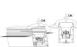

# 23.2mm(0.90°) 12.2mm(0.47°) 17.1mm(0.66°)

End cap with hole End cap without hole

PMMA opal matte cover PMMA semi-clear cover PMMA clear cover PC diffused cover

Step 04

Step 01

Step 02

Step 03

End cap with hole End cap without hole