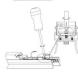

### ALP024

- PMMA opal matte coverPMMA semi-clear coverPC diffused cover

End cap with hole End cap without hole

- PMMA opal matte coverPMMA semi-clear coverPC diffused cover

Blind PVC cover

Step 02