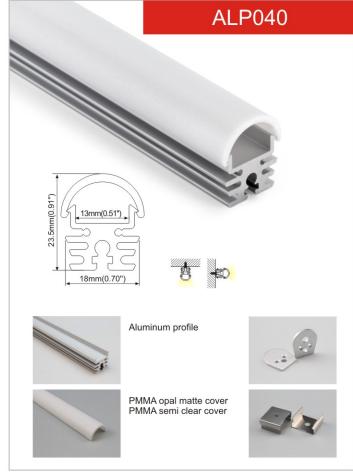

1019

**ALP039** 

Spring clip

Step 01B

Step 03B

Step 05B

Step 04B

13mm(0.51")

Aluminum profile

PMMA opal matte cover PMMA semi clear cover