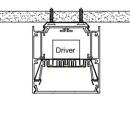

### Installation methods

### Installation methods

Step 05

5.5mm(0.21")

7.8mm(0.30")

PC frosted cover