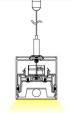

## Step 01: Fix the led module on the gear tray

Pendent mounting

Step 02: Install the hanging U shape clip

Step 03: Install the end caps

Step 04: Fix the led module upwards

Step 05: Fix the internal clips and the driver

Step 06: Fix the gear tray and the safty wire

Step 07: Press the diffuser inside

Step 08: Insert the cover plate on both ends

Step 09: Fasten the base of the

Step 10: Press the diffuser inside

Step 11: Slide the hanging clip inside

Step 12:

Fix the steel wire

Step 06: Insert the cover plate

Step 02: Install the end caps

Step 07: Fix the wall clip Part B on the surface of the wall

Step 03: Fix the rigid led module

Step 08: Adjust the whole fixture into suitable position