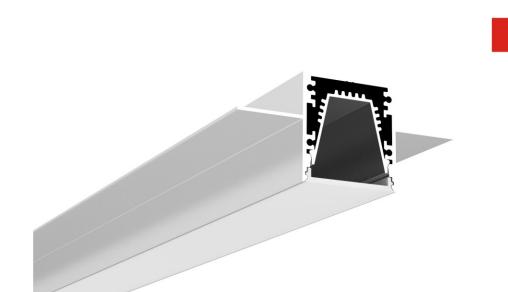

# 23.2mm(0.90°) 12.2mm(0.47°) 17.1mm(0.66°)

End cap with hole End cap without hole

PMMA opal matte cover PMMA semi-clear cover PMMA clear cover PC diffused cover

Step 04

Step 01

Step 02

Step 03

End cap with hole End cap without hole

### ALP003-R

23.2mm(0.90")

- PMMA opal matte coverPMMA semi-clear cover
- PMMA clear cover
- PC diffused cover

End cap with hole End cap without hole

End cap with hole End cap without hole

180 degrees connector

### ALP005 PMMA opal matte coverPMMA semi-clear coverPC diffused cover

End cap with hole End cap without hole

Mounting clip(PC)

Mounting clip(metal)

Step 01

Step 04