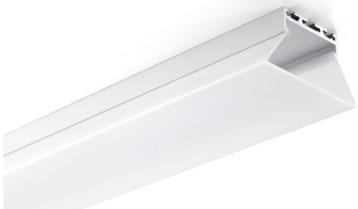

### **Common Series**

- PMMA opal matte coverPMMA semi-clear cover

End cap with hole End cap without hole

Mounting clip(metal)

20mm(0.76")

23.5mm(0.91")

Mounting clip(metal)

90 degrees inside connector

### 30.5mm(1.18") PMMA opal matte coverPMMA semi-clear cover 20mm(0.76") 23.5mm(0.91") PMMA clear cover PC diffused cover