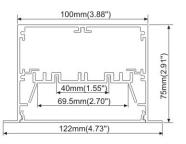

LED Module:2835LED 28W/1.2M

### **ALP6875**







Stainless Clip



Connector T





Connector L



Connector X





Connector IL

### ALP6875-RD



Aluminium end cap





Internal Clip



LED Module:2835LED 28W/1.2M

### **Common Series**

95mm(3.68")

75mm(2.91")

18.5mm (0.72")

95mm(3.68")





ALP9575-R



LED Module:2835LED 42W/1.2M







Connector T

Internal Clip











Connector IL



Stainless Clip

PC frosted cover

### ALP9575-RD



Aluminum end cap



Stainless Clip



Internal Clip



LED Module:2835LED 42W/1.2M



PC frosted cover



50mm(1.94")

18.5mm (0.72") 27.4mm(1.06")

68mm(2.64")

50mm(1.94")

27.4mm (1.06")

PC frosted cover

PC frosted cover

### **Common Series**

### ALP6875

### Installation methods

Step 06: Install external clip and the driver











Step 02: Install the recessed frame

Step 01: Install the end caps



Step 07: Push the gear tray inside the profile



Aluminium End Cap without hole



Connector T



Connector X

Connector IL



Step 03: Put the whole profile inside the ceiling slot





Internal Clip

Stainless Clip



Step 04: Fix the profile



Step 08: Press the diffuser inside







Step 09: Installation completed

### ALP059-R









Spring Clip







Step 05: Fix end caps



Step 02: Push the diffuser

Step 03: Slide the spring clip

Step 04: Fix spring clip



Step 06: Recessed the



Step 07: Installation







Aluminium End Cap without hole

Stainless Clip

101.4mm(3.93")

123mm(4.77")



Connector T

Connector L

PC frosted cover



Connector X



Connector IL



#### **Common Series**

#### **ALP8