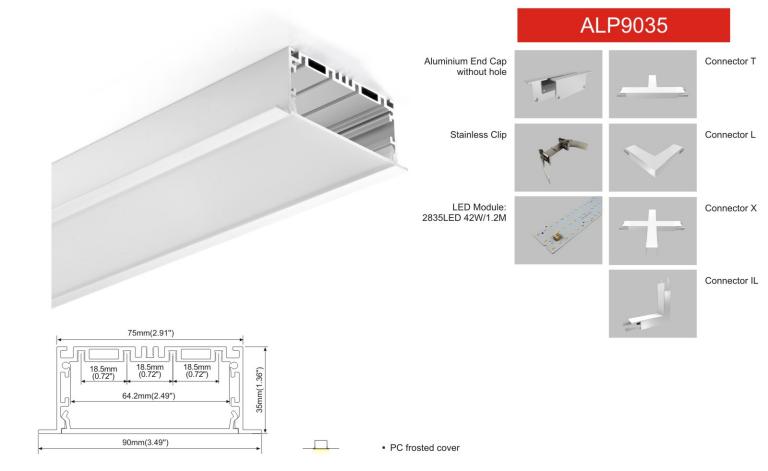

### **Common Series**

95mm(3.68")

75mm(2.91")

18.5mm (0.72")

95mm(3.68")

ALP9575-R

LED Module:2835LED 42W/1.2M

Connector T

Internal Clip

Connector IL

Stainless Clip

PC frosted cover

### ALP9575-RD

Aluminum end cap

Stainless Clip

Internal Clip

LED Module:2835LED 42W/1.2M

PC frosted cover

50mm(1.94")

18.5mm (0.72") 27.4mm(1.06")

68mm(2.64")

50mm(1.94")

27.4mm (1.06")

PC frosted cover

PC frosted cover