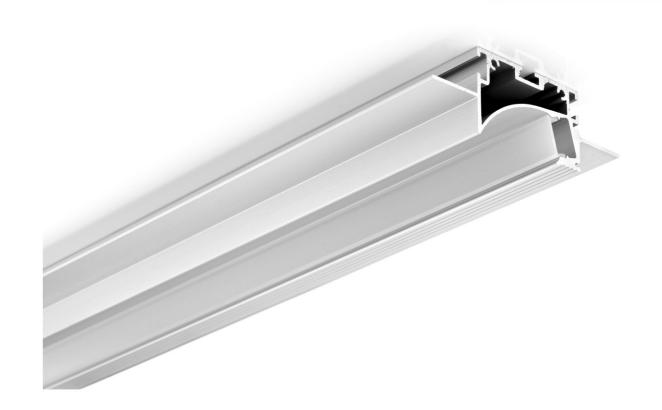

### ALP100

- PMMA opal matte coverPMMA semi-clear coverPC diffused cover

End cap with hole End cap without hole

3M tape 10mm wide

- PMMA opal matte coverPMMA semi-clear coverPC diffused cover

ALP099

End cap with hole End cap without hole