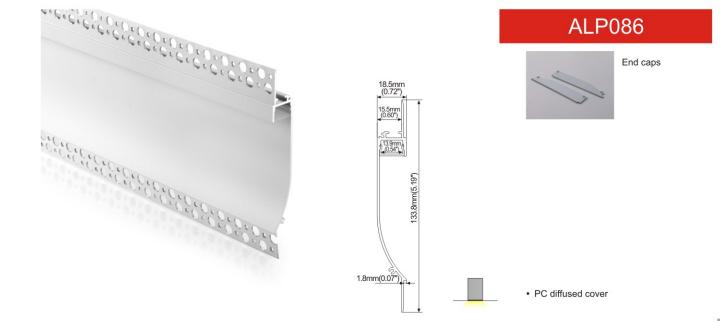

internal clips

and the driver

Step 01:



Press the diffuser inside



Step 07: Fix the whole profile on the ceiling



Step 08: Install the plasterboard



Step 05: Install the end caps



Step 09: Paint the plaster



Step 03: Fix the gear tray and the safty wire



Step 06: Install the recessed frame



Step 10: Paint lacquer(overcoating)

#### ALP081-R

#### Installation methods

Step 04: Stick led strip



Step 01: Fix the profile on plasterboard



Step 02: Painting the Plaster



Step 03: Paint lacquer(overcoating)



Step 05: Install diffuser

#### ALP082

#### Installation methods



Step 01: Stick led strip



Step 04: Paint lacquer(overcoating)



Step 02: Fix the profile on plasterboard



Step 03: Painting the Plaster



Step 05: Install diffuser

## **Drywall Series**







# **Drywall Series** ALP087 End caps 33mm(1.28") 13mm(0.50") 13mm(0.50") PC diffused cover ALP088 End caps 56.3mm(2.18") PC diffused cover **ALP089** 39.4mm(1.53") PC diffused cover 115

## **Drywall Series**

#### ALP088

#### Installation methods



Step 03: Stick the the tile

#### ALP089

Step 04: Stick led strip

Step 05: Install diffuser

#### Installation methods



Step 03: Stick the the tile







End caps





Clip2

# **Drywall Series**



Step 01: Stick led strip



Step 05: Fix the whole profile



Step 02: Push the diffuser inside



Step 06: Install the ceiling plasterboard





Step 03: Fix the frame on profile



Step 07: Paint the plaster





Step 08: Paint lacquer (overcoating)

Step 06















Step 08







Step 09

# ALP090