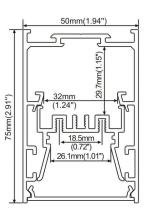

Step 03A

Driver

Step 02B

Step 03B

18.5mm (0.72") 18.5mm (0.72") 18.5mm (0.72")

75mm(2.91")