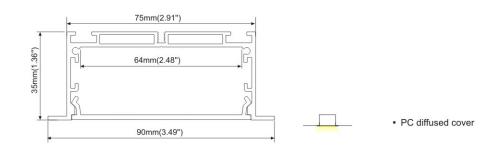

Step 03A

Driver

Step 02B

Step 03B

18.5mm (0.72") 18.5mm (0.72") 18.5mm (0.72")

75mm(2.91")