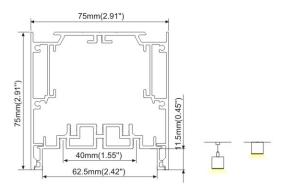

Step 03A

Driver

Step 02B

Step 03B

18.5mm (0.72") 18.5mm (0.72") 18.5mm (0.72")

75mm(2.91")