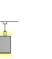

### ALP025

End cap with hole End cap without hole

Mounting clip(metal)

Rigid LED light bar

### ALP026

End cap with hole End cap without hole

Mounting clip(metal)

Rigid LED light bar

PC diffused cover

11.7mm(0.45")

8.5mm(0.33")

11mm(0.43")