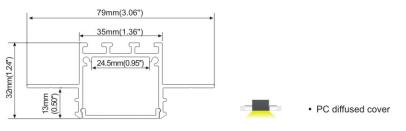

### ALP003-R

23.2mm(0.90")

- PMMA opal matte coverPMMA semi-clear cover
- PMMA clear cover
- PC diffused cover

End cap with hole End cap without hole

End cap with hole End cap without hole

180 degrees connector