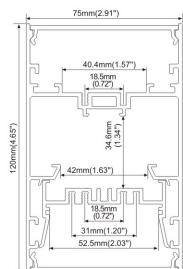

# ALP10078

PC frosted cover

Inside clip

Outside clip

Steel wire

Safety wire

#### **Common Series**