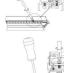

# 23.2mm(0.90°) 12.2mm(0.47°) 17.1mm(0.66°)

End cap with hole End cap without hole

PMMA opal matte cover PMMA semi-clear cover PMMA clear cover PC diffused cover

Step 04

Step 01

Step 02

Step 03

End cap with hole End cap without hole

Mounting clip(PC)

90 degrees connector

Adjustable bracket

Mounting clip(metal)

180 degrees connector

PMMA opal matte cover PMMA semi-clear cover PMMA clear cover 60 degrees

Mounting clip(PC)

90 degrees connector

End cap with hole End cap without hole

Mounting clip(metal)

180 degrees connector

PMMA opal matte cover PMMA semi-clear cover PMMA clear cover 30 degrees

Mounting clip(metal)

90 degrees connector

Mounting clip(PC)