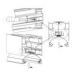

157 degrees outside connector

90 degrees joining connector

180 degrees joining connector

Step 04

Step 02

Step 03

### ALP024

- PMMA opal matte coverPMMA semi-clear coverPC diffused cover

End cap with hole End cap without hole

- PMMA opal matte coverPMMA semi-clear coverPC diffused cover

Blind PVC cover

Step 02