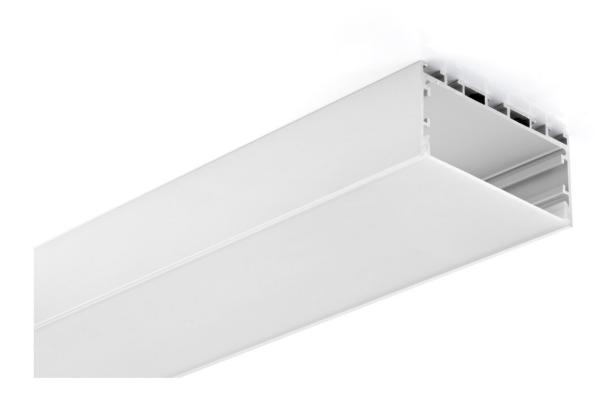

Step 03A

Driver

Step 02B

Step 03B

18.5mm (0.72") 18.5mm (0.72") 18.5mm (0.72")

75mm(2.91")