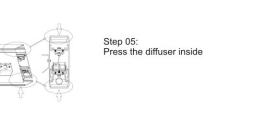

### Installation methods

Step 01: Fix the rigid led module

Step 05: Press the diffuser inside

Step 02: Fix the internal clip and driver

Step 06: Install the end caps

Step 03: Fix the rigid led module(upwards)