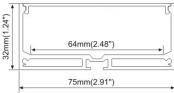

Step 03A

Driver

Step 02B

Step 03B

18.5mm (0.72") 18.5mm (0.72") 18.5mm (0.72")

75mm(2.91")