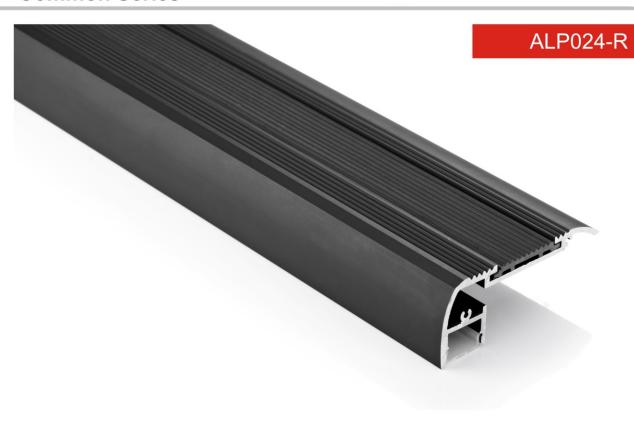

### **Common Series**

End cap with hole End cap without hole

Mounting clip(metal)

Mounting clip(PC)

Step 02

### ALP024

- PMMA opal matte coverPMMA semi-clear coverPC diffused cover

End cap with hole End cap without hole

- PMMA opal matte coverPMMA semi-clear coverPC diffused cover

Blind PVC cover

Step 02