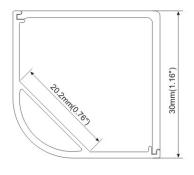

used cover



End cap with hole End cap without hole







ep 01





Step 05

Step 02



Step 03 Step 06

**Common Series** 





### **Common Series**

### ALP013-R





- PMMA opal matte cover
  PMMA semi-clear cover
  PMMA clear cover
  PC diffused cover



End cap with hole End cap without hole



Spring clip





End cap with hole End cap without hole



Mounting clip(PC)



Mounting clip(metal)



Adjustable bracket



### 30.5mm(1.18") PMMA opal matte coverPMMA semi-clear cover 20mm(0.76") 23.5mm(0.91") PMMA clear cover PC diffused cover

### **ALP013**



End cap with hole End cap without hole

### ALP014



End cap with hole End cap without hole



Adjustable bracket



Mounting clip(PC)



Mounting clip(metal)



- PMMA clear cover
- PC diffused cover

### **Common Series**







- PMMA opal matte coverPMMA semi-clear cover



End cap with hole End cap without hole



Mounting clip(metal)

20mm(0.76")

23.5mm(0.91")







Mounting clip(metal)



90 degrees inside connector



157 degrees outside connector



90 degrees joining connector



180 degrees joining connector



Step 04



Step 02



Step 03









### ALP024







- PMMA opal matte coverPMMA semi-clear coverPC diffused cover



End cap with hole End cap without hole











- PMMA opal matte coverPMMA semi-clear coverPC diffused cover







Blind PVC cover





Step 02



### ALP025



End cap with hole End cap without hole



Mounting clip(metal)



Rigid LED light bar

### ALP027







Steel wire



Metal clip



**Common Series** 







### ALP029





Steel wire



Metal clip

### ALP02