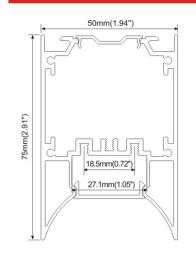

### Pendent

Step 03A

Surface

Step 01B

Step 02B

Step 03B

Step 01B

يُمِن مسم نامِرُّةِ

Step 03A

Driver

Step 02B

Step 03B

18.5mm (0.72") 18.5mm (0.72") 18.5mm (0.72")

75mm(2.91")