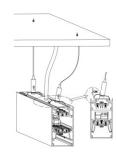

### Pendent

Step 03A

Surface

Step 01B

Step 02B

Step 03B

Step 01B

يُمِن مسم نامِرُّةِ

Step 03A

Driver

Step 02B

Step 03B

18.5mm (0.72") 18.5mm (0.72") 18.5mm (0.72")

75mm(2.91")