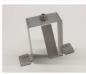

de clip





Steel wire



LED Module:2835LED 28W/1.2M

### **ALP6090**



End caps



Internal clip



Outside clip



Steel wire



LED Module:2835LED 28W/1.2M



PC frosted cover

### Common Series

### ALP5090

### Installation methods



Step 01: Fix the rigid led module



Step 05: Press the diffuser inside



Step 02: Fix the internal clip and driver



Step 06: Install the end caps



Step 03: Fix the rigid led module(upwards)



Step 07: Fix external clip



Step 04: Install the safety wire and push the gear tray inside



Step 08: installation completed

### Aluminium profile PC frosted cover Stainless clip PC frosted cover Aluminium end cap LED Module:2835LED 42W/1.2M LED Module:2835LED 28W/1.2M

PC frosted cover





PC frosted cover

### ALP60108



End caps



Internal clip



Outside clip



Steel wire



LED Module:2835LED 28W/1.2M

### **ALP6875**







Stainless Clip



Connector T





Connector L



Connector X





Connector IL

### ALP6875-RD



Aluminium end cap





Internal Clip



LED Module:2835LED 28W/1.2M

### **Common Series**

95mm(3.68")

75mm(2.91")

18.5mm (0.72")

95mm(3.68")





ALP9575-R



LED Module:2835LED 42W/1.2M







Connector T

Internal Clip











Connector IL



Stainless Clip

PC frosted cover

### ALP9575-RD



Aluminum end cap



Stainless Clip



Internal Clip



LED Module:2835LED 42W/1.2M



PC frosted cover



50mm(1.94")

18.5mm (0.72") 27.4mm(1.06")

68mm(2.64")

50mm(1.94")

27.4mm (1.06")

PC frosted cover

PC frosted cover

### **Common Series**

### ALP6875

### Installation methods

Step 06: Install extern