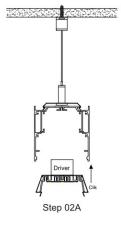

nd cap without hole Stainless clip Connector L Steel wire LED Module:2835LED 28W/1.2M Connector IL

PC frosted cover

### 38.1mm(1.48°) 18.5mm 18.5mm 12.7.5mm(1.07)

PC frosted cover

38.1mm(1.48")

27.5mm(1.07")

### ALP3875-D



Aluminium end cap without hole



Stainless Clip



Steel wire



LED Module:2835LED 28W/1.2M

### **Common Series**







LED Module:2835LED 28W/1.2M



Aluminium end cap without hole



Stainless Clip



Internal Clip



Steel wire



بأسسار

PC frosted cover

59

### ALP7575-R



































Connector X







Connector IL

### PC frosted cover

### ALP7575-RD





Stainless Clip



Internal Clip



Steel wire



LED Module:2835LED 42W/1.2M

PC frosted cover

### **Common Series**

### ALP7575-R

### Installation methods

### Pendent









Step 03A







Surface



Step 01B



Step 02B



Step 03B

Step 01B



يُمِن مسم نامِرُّةِ

Step 03A

Driver

Step 02B

Step 03B

18.5mm (0.72") 18.5mm (0.72") 18.5mm (0.72")

75mm(2.91")

### **Common Series**

### ALP10075-R







PC frosted cover



Aluminium end cap without hole



Internal clip





Stainless clip





Trimless recessed clip





Connector L



LED Module:2835LED 54W/1.2M



Connector X



Connector T



Connector IL





### PC frosted cover

### ALP5090



End caps



Internal clip



Outside clip





Steel wire



LED Module:2835LED 28W/1.2M

### **ALP6090**



End caps



Internal clip



Outside clip



Steel wire



LED Module:2835LED 28W/1.2M



PC frosted cover

### Common Series

### ALP5090

### Installation methods



Step 01: Fix the rigid led modu