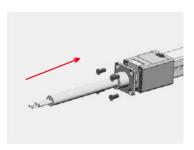

Use a cutting jig, vertical cutting precisely in the exact cutting position cut into an oblique angle or of led strip

Please don't be free to cut and cambered section

Insert the shell into the strip, insert into the limit

Its window is at the bottom of the LED strip

Stuff the plug into the holes corresponding of led strip

Effect diagram of the finished assembly

Insert the stopper into the PC shell

Effect diagram of the stopper assembly completed

Put the water proof washer into the plug

Effect diagram of the waterproof washer assembly completed

Insert the plug with the washer into the led strip. and the pin insert between FPC and transparent PET