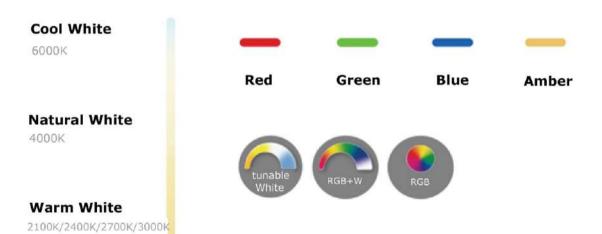

## LIGHT COLOR MODE

| Model:           | CIP-2835NP-12x12mm5W-12024-W | Color & Output                                           |
|------------------|------------------------------|----------------------------------------------------------|
| Input voltage:   | DC24V                        | <ul> <li>2100K 290LM/M</li> <li>2400K 290LM/M</li> </ul> |
| Power/m:         | 5W                           | <ul> <li>2700K 350LM/M</li> <li>3000K 330LM/M</li> </ul> |
| LED Type:        | EPISTAR SMD2835              | <ul> <li>3500K 355LM/M</li> <li>4000K 350LM/M</li> </ul> |
| LED Qty / meter: | 120LEDs                      | <ul> <li>5000K 347LM/M</li> <li>6000K 336LM/M</li> </ul> |
| Working Mode:    | PWM CV/CC                    | • Red 132LM/M<br>• Green 374LM/M                         |
| Max Length:      | CV 10m; CC 19m               | • Blue 70LM/M                                            |
| Cut Length:      | 50mm                         |                                                          |