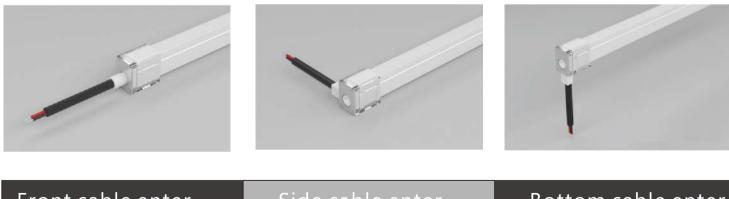

## **ACCESSORIES** (CONNECTORS)

Front cable enter

Side cable enter

-S

Bottom cable enter

- B