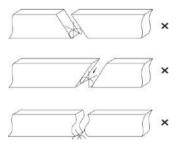

Use a cutting jig, vertical cutting precisely in the exact cutting position cut into an oblique angle or of led strip

Please don't be free to cut and cambered section

Insert the shell into the strip, insert into the limit