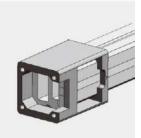

Its window is at the bottom of the LED strip

Stuff the plug into the holes corresponding of led strip

Effect diagram of the finished assembly

Insert the stopper into the PC shell

Effect diagram of the stopper assembly completed

Put the water proof washer into the plug

Effect diagram of the waterproof washer assembly completed

Insert the plug with the washer into the led strip. and the pin insert between FPC and transparent PET