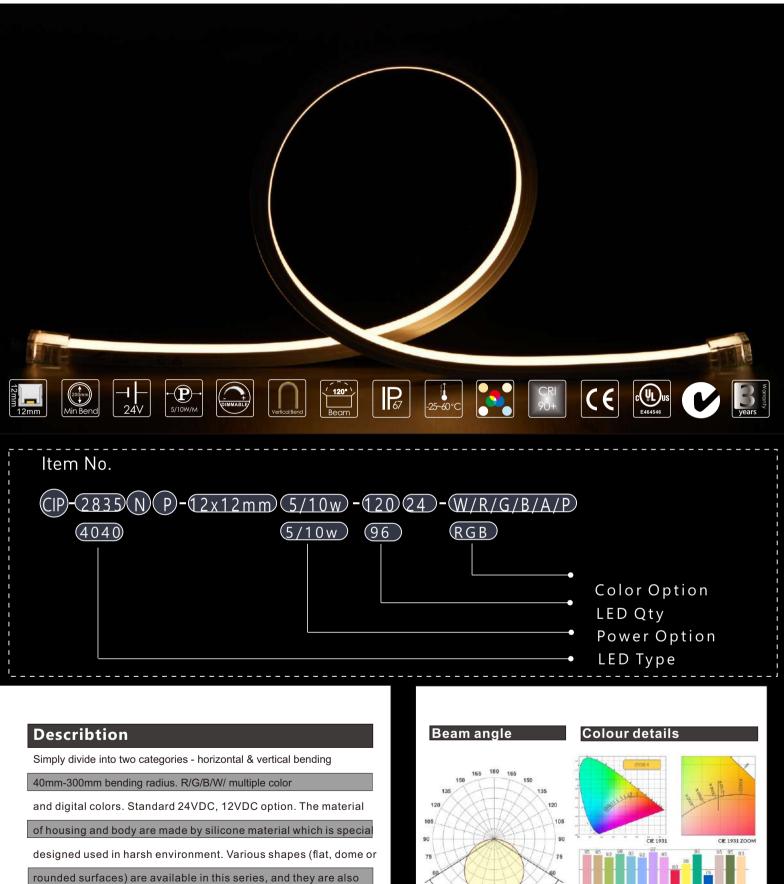

waterproof (Ip67), ideal for lighting up interior and exterior.





## LIGHT COLOR MODE



| Model:           | CIP-2835NP-12x12mm5W-12024-W | Color & Output                                           |
|------------------|------------------------------|----------------------------------------------------------|
| Input voltage:   | DC24V                        | <ul> <li>2100K 290LM/M</li> <li>2400K 290LM/M</li> </ul> |
| Power/m:         | 5W                           | <ul> <li>2700K 350LM/M</li> <li>3000K 330LM/M</li> </ul> |
| LED Type:        | EPISTAR SMD2835              | <ul> <li>3500K 355LM/M</li> <li>4000K 350LM/M</li> </ul> |
| LED Qty / meter: | 120LEDs                      | <ul> <li>5000K 347LM/M</li> <li>6000K 336LM/M</li> </ul> |
| Working Mode:    | PWM CV/CC