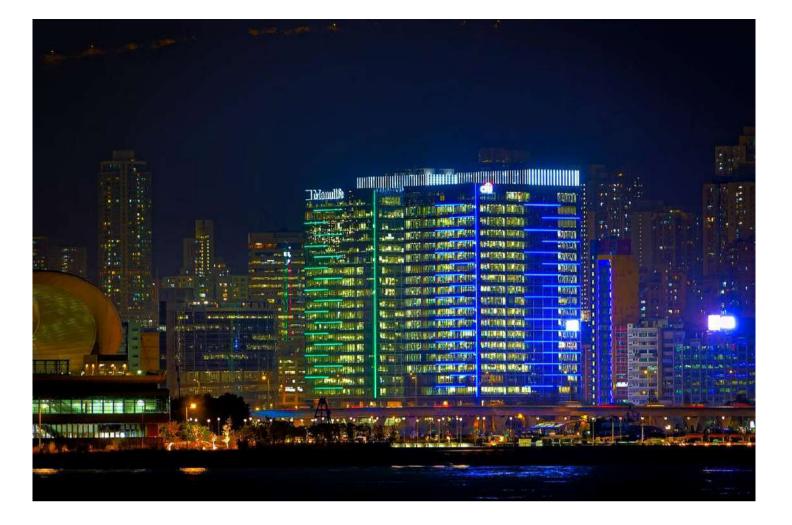

nput |
|--------------|-------|
|              | Powe  |
| $\leftarrow$ | LED T |
|              | LED Q |
|              | Worki |

|  | Model:           | CIP-4040NP-12x12mm10W-9624-RGB | Color & Output |
|--|------------------|--------------------------------|----------------|
|  | Input voltage:   | DC24V                          | C RGB 69LM/M   |
|  | Power/m:         | 10W                            | C RGB 215LM/M  |
|  | LED Type:        | SMD4040                        | C RGB 40LM/M   |
|  | LED Qty / meter: | 96LEDs                         | CRGB 286LM/M   |
|  | Working Mode:    | PWM                            |                |
|  | Max Length:      | CV 5m                          |                |
|  | Cut Length:      | 62.5mm                         |                |



## **ACCESSORIES** (CONNECTORS)



Front cable enter

Side cable enter

-S

Bottom cable enter

- B

## **PROFILES** (FIXTURES)



-SS Stainless steel clips 20x12.8x10.9mm





-AL Aluminimu profile 1000x12.8x10.9mm





-SUS Suspension wire





The bottom of LED strip has transparent windwo, the black marker is the cutting position



Use a cutting jig, vertical cutting precisely in the exact cutting position cut into an oblique angle or of led strip



Please don't be free to cut and cambered section









Insert the shell into the strip, insert into the limit

Its window is at the bottom of the LED strip

Stuff the plug into the holes corresponding of led strip

Effect diagram of the finished assembly





Insert the stopper into the PC shell

Effect diagram of the stopper assembl