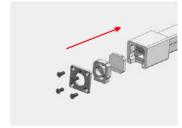

End cap's installation diagram

Effect diagram of the plug finished assembly completed

Effect diagram of the metal plate assembly completed

Fix the hard ware on Shell with screws, close to the shell, completed assembly

5

Effect diagram of the metal plate assembly completed