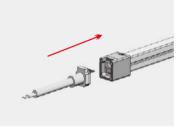

Put the water proof washer into the plug

Effect diagram of the waterproof washer assembly completed

Insert the plug with the washer into the led strip. and the pin insert between FPC and transparent PET

End cap's installation diagram

Effect diagram of the plug finished assembly completed

Effect diagram of the metal plate assembly completed

Fix the hard ware on Shell with screws, close to the shell, completed assembly