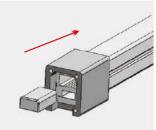

Put the water proof washer into the plug

Effect diagram of the waterproof washer assembly completed

Insert the plug with the washer into the led strip. and the pin insert between FPC and transparent PET