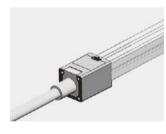

## **ACCESSORIES** (CONNECTORS)

Front cable enter

Side cable enter

-S

Bottom cable enter

- B