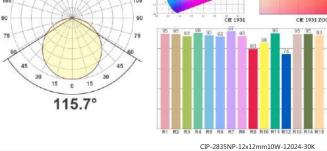

## LIGHT COLOR MODE

| Model:           | CIP-2835NP-12x12mm5W-12024-W | Color & Output                                           |
|------------------|------------------------------|----------------------------------------------------------|
| Input voltage:   | DC24V                        | <ul> <li>2100K 290LM/M</li> <li>2400K 290LM/M</li> </ul> |
| Power/m:         | 5W                           | <ul> <li>2700K 350LM/M</li> <li>3000K 330LM/M</li> </ul> |
| LED Type:        | EPISTAR SMD2835              | <ul> <li>3500K 355LM/M</li> <li>4000K 350LM/M</li> </ul> |
| LED Qty / meter: | 120LEDs                      | <ul> <li>5000K 347LM/M</li> <li>6000K 336LM/M</li> </ul> |
| Working Mode:    | PWM CV/CC                    | • Red 132LM/M<br>• Green 374LM/M                         |
| Max Length:      | CV 10m; CC 19m               | • Blue 70LM/M                                            |
| Cut Length:      | 50mm                         |                                                          |