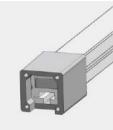

Its window is at the bottom of the LED strip

Stuff the plug into the holes corresponding of led strip

Effect diagram of the finished assembly

Insert the stopper into the PC shell

Effect diagram of the stopper assembly completed