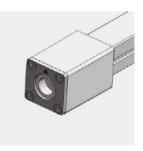

## **ACCESSORIES** (CONNECTORS)

Front cable enter

Side cable enter

-S

Bottom cable enter

- B