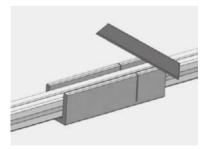

Use a cutting jig, vertical cutting precisely in the exact cutting position cut into an oblique angle or of led strip

Please don't be free to cut and cambered section

Insert the shell into the strip, insert into the limit