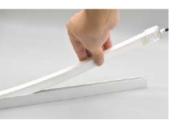

Use a cutting jig, vertical cutting precisely in the exact cutting position cut into an oblique angle or of led strip

Please don't be free to cut and cambered section

Insert the shell into the strip, insert into the limit