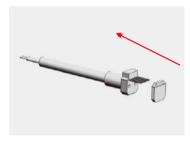

Its window is at the bottom of the LED strip

Stuff the plug into the holes corresponding of led strip

Effect diagram of the finished assembly

Insert the stopper into the PC shell

Effect diagram of the stopper assembly completed

Put the water proof washer into the plug

Effect diagram of the waterproof washer assembly completed

Insert the plug with the washer into the led strip. and the pin insert between FPC and transparent PET