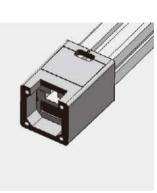

## **ACCESSORIES** (CONNECTORS)

Front cable enter

Side cable enter

-S

Bottom cable enter

- B