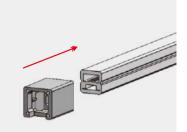

Use a cutting jig, vertical cutting precisely in the exact cutting position cut into an oblique angle or of led strip

Please don't be free to cut and cambered section

Insert the shell into the strip, insert into the limit