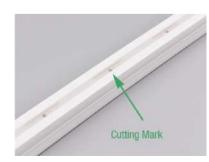

## **PROFILES** (FIXTURES)

-SS Stainless steel clips 20x12.8x10.9mm

-AL Aluminimu profile 1000x12.8x10.9mm

-SUS Suspension wire

The bottom of LED strip has transparent windwo, the black marker is the cutting position