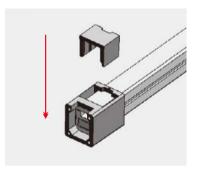

End cap's installation diagram

Effect diagram of the plug finished assembly completed

Effect diagram of the metal plate assembly completed

Fix the hard ware on Shell with screws, close to the shell, completed assembly