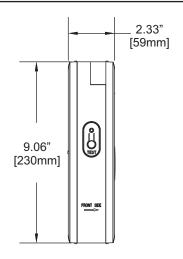

#### **General Specifications**

| Input Voltage       | 120VAC / 347VAC                                |
|---------------------|------------------------------------------------|
| Input Power         | 4W                                             |
| EM Power            | 1.5W                                           |
| Battery             | NiCd 3.6V, 900mAh                              |
| Overall Size        | 13.6" L x 9.06" H x 2.33" W (345 x 230 x 59mm) |
| Emergency Operation | 120 minutes                                    |
| Charge Time         | 24 Hours                                       |
| Compliance          | cULus Listed                                   |
|                     | Damp Location Rated                            |
| Warranty            | 2 years from the date of manufacture           |