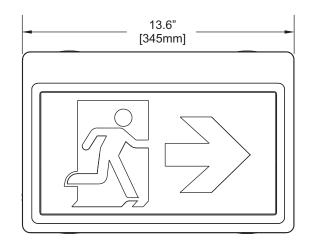

### **Running Man LED Exit Sign**

- 120VAC / 347VAC Input, Input Power 4W
- cULus Listed, Damp Location Rated
- High quality NiCd battery
- Low power consumption and LED light source for reduce operation and maintenance costs
- LED technology 75,000 hours lamp life
- High impact UV flame rated thermoplastic
- Universal Mounting: Ceiling, wall or side mount
- Single or double face with changeable legends

#### **General Specifications**

| Input Voltage       | 120VAC / 347VAC                                |
|---------------------|------------------------------------------------|
| Input Power         | 4W                                             |
| EM Power            | 1.5W                                           |
| Battery             | NiCd 3.6V, 900mAh                              |
| Overall Size        | 13.6" L x 9.06" H x 2.33" W (345 x 230 x 59mm) |
| Emergency Operation | 120 minutes                                    |
| Charge Time         | 24 Hours                                       |
| Compliance          | cULus Listed                                   |
|                     | Damp Location Rated                            |
| Warranty            | 2 years from the date of manufacture           |