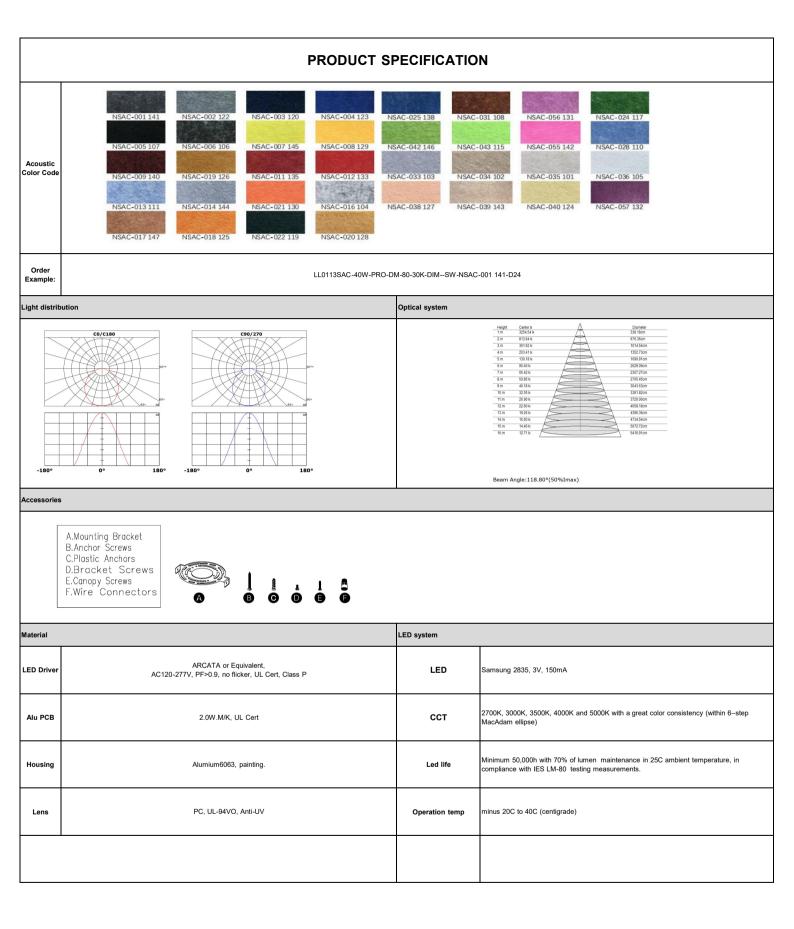

| PRODUCT SPECIFICATION          |                   |                     |           |                           |      |                 |        |                 |                                                                                                                                                                                                                                                                                                                                                                                              |                                                                                                                                                                                                                                                                                                                                                                                                                                                               |                 |                 |            |                  |                        |                   |  |
|--------------------------------|-------------------|---------------------|-----------|---------------------------|------|-----------------|--------|-----------------|----------------------------------------------------------------------------------------------------------------------------------------------------------------------------------------------------------------------------------------------------------------------------------------------------------------------------------------------------------------------------------------------|---------------------------------------------------------------------------------------------------------------------------------------------------------------------------------------------------------------------------------------------------------------------------------------------------------------------------------------------------------------------------------------------------------------------------------------------------------------|-----------------|-----------------|------------|------------------|------------------------|-------------------|--|
| Series                         | HOOP LIGHT SERIES |                     |           |                           |      |                 |        |                 |                                                                                                                                                                                                                                                                                                                                                                                              |                                                                                                                                                                                                                                                                                                                                                                                                                                                               | LL0113S-PRO-DM  |                 |            |                  |                        |                   |  |
|                                |                   |                     |           |                           |      |                 |        |                 | Project:                                                                                                                                                                                                                                                                                                                                                                                     |                                                                                                                                                                                                                                                                                                                                                                                                                                                               |                 |                 |            |                  |                        |                   |  |
|                                |                   |                     |           |                           |      |                 |        |                 | Туре:                                                                                                                                                                                                                                                                                                                                                                                        |                                                                                                                                                                                                                                                                                                                                                                                                                                                               |                 |                 |            |                  |                        |                   |  |
|                                |                   |                     |           |                           |      |                 |        |                 | Notes:                                                                                                                                                                                                                                                                                                                                                                                       |                                                                                                                                                                                                                                                                                                                                                                                                                                                               |                 |                 |            |                  |                        |                   |  |
|                                |                   |                     |           |                           |      |                 |        |                 | Overview                                                                                                                                                                                                                                                                                                                                                                                     |                                                                                                                                                                                                                                                                                                                                                                                                                                                               |                 |                 |            |                  |                        |                   |  |
|                                |                   |                     |           |                           |      |                 |        |                 |                                                                                                                                                                                                                                                                                                                                                                                              | ACOUSTIC HOOP LIGHT is a versatile architectural lighting solution, pendant mount, with direct illumination. From 2ft dia to 16.5ft dia, the Ring DRUM LIGHT stands out among the rest for range of features and options. direct suspension. Standard fixture width is 4.8°/120mm, can customize 4″/100mm and 5.5″/140mm. The diameter is bigger than 5ft, delivery sections and with joiner. The standard safe cable lenght is 5ft(1.5m), can be customized. |                 |                 |            |                  |                        |                   |  |
| Certificate                    |                   |                     |           |                           |      |                 |        |                 |                                                                                                                                                                                                                                                                                                                                                                                              | Features                                                                                                                                                                                                                                                                                                                                                                                                                                                      |                 |                 |            |                  |                        |                   |  |
| Intertek                       |                   |                     |           |                           |      |                 |        |                 | 1. The diameter size to choose from ranging from 2ft to 16.5ft.<br>2. Standard fixture width is 4.8″/120mm, can customize 4″/100mm and 5.5″/140mm.<br>3. 3 color finishes(black, white,silver), can be customized.<br>4. Operation Voltage: AC120-277V, 0-10v dimming and non-dimmable for optional<br>5. Aluminum body construction<br>6. 36 acoustic felt colors<br>7. Efficiency: ≧85lm/w |                                                                                                                                                                                                                                                                                                                                                                                                                                                               |                 |                 |            |                  |                        |                   |  |
| Type Suspended - Down          |                   |                     |           |                           |      |                 |        |                 | Size                                                                                                                                                                                                                                                                                                                                                                                         |                                                                                                                                                                                                                                                                                                                                                                                                                                                               |                 |                 |            |                  |                        |                   |  |
|                                |                   |                     |           |                           |      |                 |        |                 | Model No.                                                                                                                                                                                                                                                                                                                                                                                    |                                                                                                                                                                                                                                                                                                                                                                                                                                                               | Dimension       |                 | Driver     | Section          | Dimension              | Direct            |  |
|                                |                   |                     |           |                           |      |                 |        |                 | D                                                                                                                                                                                                                                                                                                                                                                                            | w                                                                                                                                                                                                                                                                                                                                                                                                                                                             | quantity        | quantity        | code       | Lumen/Watt       |                        |                   |  |
|                                |                   |                     |           |                           |      |                 |        | HOOP-4          | 0W-PRO-DM                                                                                                                                                                                                                                                                                                                                                                                    | 24.4"(620mm)                                                                                                                                                                                                                                                                                                                                                                                                                                                  | 4.8"<br>(120mm) | 1               | 1          | D24              | 3400/40W               |                   |  |
|                                |                   |                     |           |                           |      |                 |        | HOOP-5          | 0W-PRO-DM                                                                                                                                                                                                                                                                                                                                                                                    | 36.2"(920mm)                                                                                                                                                                                                                                                                                                                                                                                                                                                  | 4.8"<br>(120mm) | 1               | 1          | D35              | 4250/50W               |                   |  |
|                                |                   |                     |           |                           |      |                 |        | HOOP-80W-PRO-DM |                                                                                                                                                                                                                                                                                                                                                                                              | 48.0"(1220mm)                                                                                                                                                                                                                                                                                                                                                                                                                                                 | 4.8"<br>(120mm) | 2               | 1          | D47              | 6800/80W               |                   |  |
|                                |                   |                     |           |                           |      |                 |        |                 | HOOP-100W-PRO-DM                                                                                                                                                                                                                                                                                                                                                                             |                                                                                                                                                                                                                                                                                                                                                                                                                                                               | 59.8"(1520mm)   | 4.8"<br>(120mm) | 2          | 1                | D59                    | 8500/100W         |  |
|                                |                   |                     |           |                           |      |                 |        |                 | HOOP-120W-PRO-DM                                                                                                                                                                                                                                                                                                                                                                             |                                                                                                                                                                                                                                                                                                                                                                                                                                                               | 79.5"(2020mm)   | 4.8"<br>(120mm) | 3          | 3                | D79                    | 10200/120W        |  |
|                                |                   |                     |           |                           |      |                 |        |                 | HOOP-160W-PRO-DM                                                                                                                                                                                                                                                                                                                                                                             |                                                                                                                                                                                                                                                                                                                                                                                                                                                               | 95.3"(2420mm)   | 4.8"<br>(120mm) | 4          | 4                | D98                    | 13600/160W        |  |
| Standard Height = 110mm (4.3") |                   |                     |           |                           |      |                 |        |                 |                                                                                                                                                                                                                                                                                                                                                                                              | 00W-PRO-DM                                                                                                                                                                                                                                                                                                                                                                                                                                                    | 118.9"(3020mm)  | 4.8"<br>(120mm) | 5          | 5                | D118                   | 17000/200W        |  |
|                                |                   |                     |           |                           |      |                 |        |                 |                                                                                                                                                                                                                                                                                                                                                                                              | 00W-PRO-DM                                                                                                                                                                                                                                                                                                                                                                                                                                                    | 166.1"(4220mm)  | 4.8"<br>(120mm) | 6          | 6                | D158                   | 25500/300W        |  |
|                                |                   |                     |           |                           |      |                 |        |                 | HOOP-400W-PRO-DM                                                                                                                                                                                                                                                                                                                                                                             |                                                                                                                                                                                                                                                                                                                                                                                                                                                               | 197.6"(5020mm)  | 4.8"<br>(120mm) | 12         | 6                | D197                   | 34000/400W        |  |
|                                | Model No.         | del No. Installatio |           | Acoustic<br>Configuration |      | Power           | Grade  | CRI             | сст                                                                                                                                                                                                                                                                                                                                                                                          |                                                                                                                                                                                                                                                                                                                                                                                                                                                               | Control         |                 | Body Color |                  | Acoustic<br>Color      | Dimension<br>code |  |
|                                |                   | s                   | Suspended | Blank: No<br>acoustic     | 40W  | For size D24.4" | Pro-DM | 80+             | 30K                                                                                                                                                                                                                                                                                                                                                                                          | 3000K                                                                                                                                                                                                                                                                                                                                                                                                                                                         | STD             | Non-dimming     | sw         | Matt white       | Acoustic<br>Color Code | D24               |  |
|                                |                   |                     |           | AC: Acoustic with light   | 50W  | For size D36.2" |        | 90+             | 35K                                                                                                                                                                                                                                                                                                                                                                                          | 3500K                                                                                                                                                                                                                                                                                                                                                                                                                                                         | DIM             | 0-10V dimming   | SB         | Matt black       |                        | D36               |  |
|                                |                   |                     |           |                           | 80W  | For size D48.0" |        |                 | 40K                                                                                                                                                                                                                                                                                                                                                                                          | 4000K                                                                                                                                                                                                                                                                                                                                                                                                                                                         |                 |                 | sv         | Silver           |                        | D48               |  |
| Ordering                       |                   |                     |           |                           | 100W | For size D59.8" |        |                 |                                                                                                                                                                                                                                                                                                                                                                                              |                                                                                                                                                                                                                                                                                                                                                                                                                                                               |                 |                 | RAL        | Customized color |                        | D59               |  |
| Format                         | ноор              |                     |           |                           | 120W | For D79.5"      |        |                 |                                                                                                                                                                                                                                                                                                                                                                                              |                                                                                                                                                                                                                                                                                                                                                                                                                                                               |                 |                 |            |                  |                        | D79               |  |
|                                |                   |                     |           |                           | 160W | For D95.3"      |        |                 |                                                                                                                                                                                                                                                                                                                                                                                              |                                                                                                                                                                                                                                                                                                                                                                                                                                                               |                 |                 |            |                  |                        | D95               |  |
|                                |                   |                     |           |                           | 200W | For D118.9"     |        |                 |                                                                                                                                                                                                                                                                                                                                                                                              |                                                                                                                                                                                                                                                                                                                                                                                                                                                               |                 |                 |            |                  |                        | D119              |  |
|                                |                   |                     |           |                           | 300W | For D166.1"     |        |                 |                                                                                                                                                                                                                                                                                                                                                                                              |                                                                                                                                                                                                                                                                                                                                                                                                                                                               |                 |                 |            |                  |                        | D166              |  |
|                                |                   |                     |           |                           | 400W | For D197.6"     |        |                 |                                                                                                                                                                                                                                                                                                                                                                                              |                                                                                                                                                                                                                                                                                                                                                                                                                                                               |                 |                 |            |                  |                        | D198              |  |