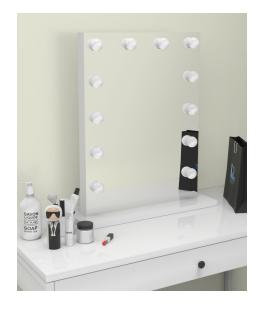

## Square Desktop Hollywood Mirror

Part #: CIP-MR029-HD

- The Hollywood mirror is made of 5mm silver mirror glass, through the grinding edge, process sand refining can effectively prevent the glass black point, greatly improve the service life of the product.
- Metal frame, can be made into black and white(Surface wire oxidation treatment, the color can be customized according to customer requirements).
- Light Source: 12V energy saving LED bulb. CCT tunable, adjustable light, high indication, high color reduction, high quality PC cover,
  uniform light.
- -- Style: Desktop mirror.
- -- Optional Functions: Dimmable, Bluetooth.
- Switch: Button switch, Touch switch, Dimming switch.
- -- Certificates/Standards: IP20, ETL listed.
- -- Finish: White/Red/Black/Pink (Customized is available)

Input: Standard 120V AC

Bulbs: 3W/PC, 12V, Standard CRI80 / Optional CRI90

CCT: 3000K/4000K/5000K/6000K

DImmable: Standard Non-dimming / Optional Triac Dimmable

Material: Aluminum + Silver Glass 5mm (0.19in)

## Usage

Studio, Makeup room, Bedroom, Dressing Room, etc.

- -cETLus listed for damp location and feed through wiring.
- -5 Year Limited Warranty.

## Listing & Warranty

550 x 675 x 254 mm / 9bulbs (21.65 x 26.57 x 10.0 inches / 9 bulbs)

700 x 825 x 254 mm / 12bulbs (27.55 x 32.48 x 10.0 inches / 12 bulbs)

info@ciplighting.com

www.ciplighting.com